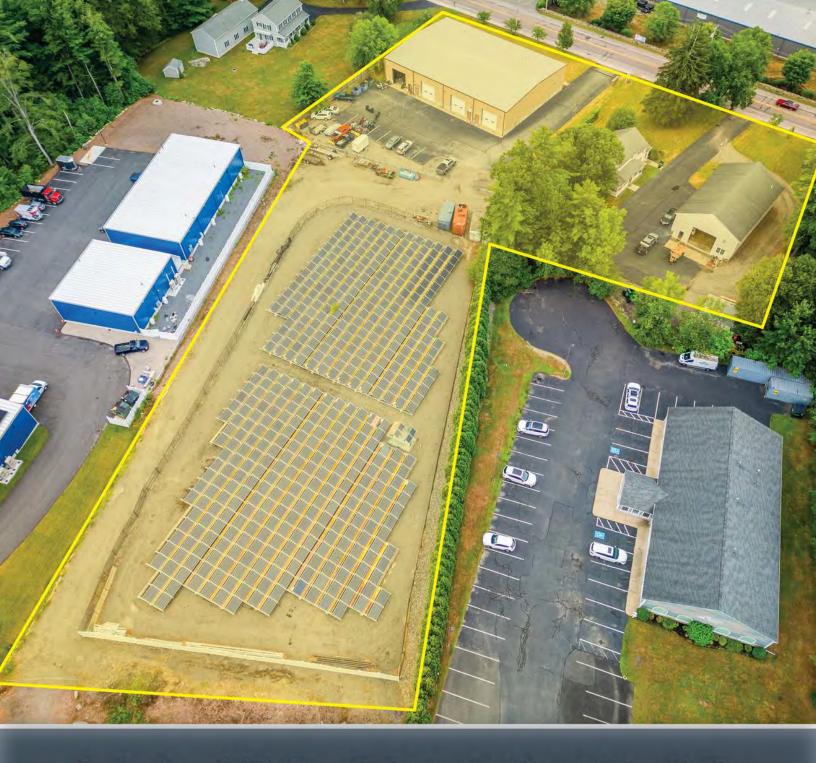

# 144-150 FRANKLIN ST

EAST BRIDGEWATER, MA

THREE PARCELS: TOTALING 14,510 ± SF ON 3.35 ± ACRES FOR SALE

### PROPERTY DESCRIPTION

144-150 Franklin S. East Bridgewater, MA - Three parcels totaling 14,510  $\pm$  SF on 3.35  $\pm$  acres for Sale

| DEMOGRAPHICS      | 0.3 MILES | 0.5 MILES | 1 MILE    |
|-------------------|-----------|-----------|-----------|
| Total Households  | 43        | 91        | 453       |
| Total Population  | 126       | 260       | 1,258     |
| Average HH Income | \$185,552 | \$181,490 | \$173,206 |