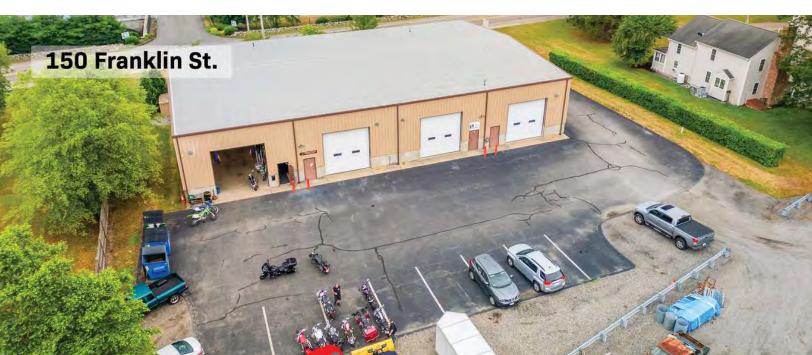

### PROPERTY SPECIFICATIONS

| Industrial<br>Shop: ± 3,040 SF<br>Residential<br>Dwelling: ± 1,870 SF |
|-----------------------------------------------------------------------|
| ± 0.93 AC                                                             |
| 2 Drive-Ins (12'x16'<br>and 10'x10')                                  |
| 18'-22' Clear                                                         |
|                                                                       |
| ± 9,600 SF (each<br>unit: ± 2,400 SF)                                 |
| ± 0.95 AC                                                             |
| 4 Drive-Ins (12'x16')                                                 |
| 100a/ 3p                                                              |
| 18 Spaces                                                             |
| 22' Clear                                                             |
| Metal                                                                 |
| Two (2)                                                               |
|                                                                       |
| ± 1.47 AC                                                             |
|                                                                       |