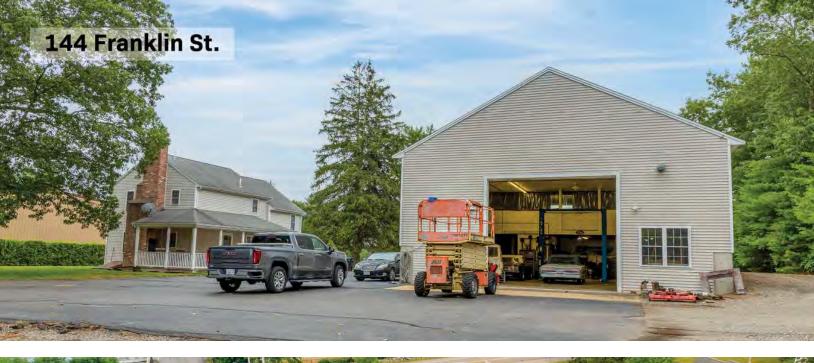

### PROPERTY SPECIFICATIONS

| Industrial<br>Shop: ± 3,040 SF<br>Residential<br>Dwelling: ± 1,870 SF |
|-----------------------------------------------------------------------|
| ± 0.93 AC                                                             |
| 2 Drive-Ins (12'x16'<br>and 10'x10')                                  |
| 18'-22' Clear                                                         |
|                                                                       |
| ± 9,600 SF (each<br>unit: ± 2,400 SF)                                 |
| ± 0.95 AC                                                             |
| 4 Drive-Ins (12'x16')                                                 |
| 100a/ 3p                                                              |
| 18 Spaces                                                             |
| 22' Clear                                                             |
| Metal                                                                 |
| Two (2)                                                               |
|                                                                       |
| ± 1.47 AC                                                             |
|                                                                       |