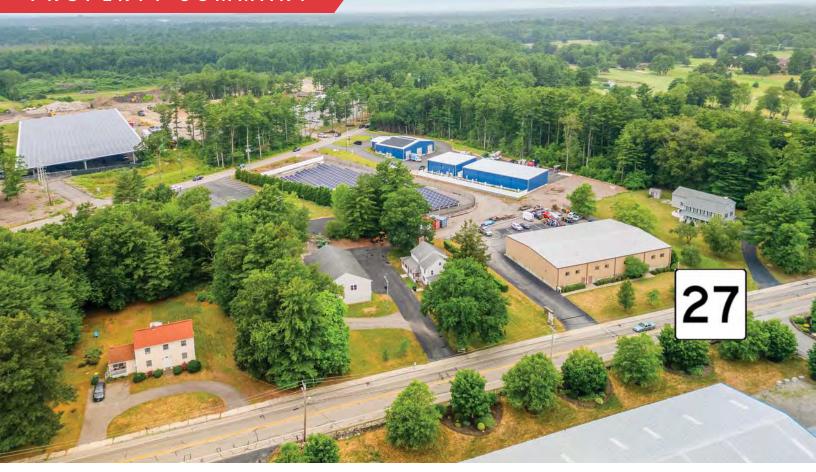

## PROPERTY SUMMARY

### PROPERTY DESCRIPTION

144-150 Franklin S. East Bridgewater, MA - Three parcels totaling 14,510  $\pm$  SF on 3.35  $\pm$  acres for Sale

| DEMOGRAPHICS      | 0.3 MILES | 0.5 MILES | 1 MILE    |
|-------------------|-----------|-----------|-----------|
| Total Households  | 43        | 91        | 453       |
| Total Population  | 126       | 260       | 1,258     |
| Average HH Income | \$185,552 | \$181,490 | \$173,206 |