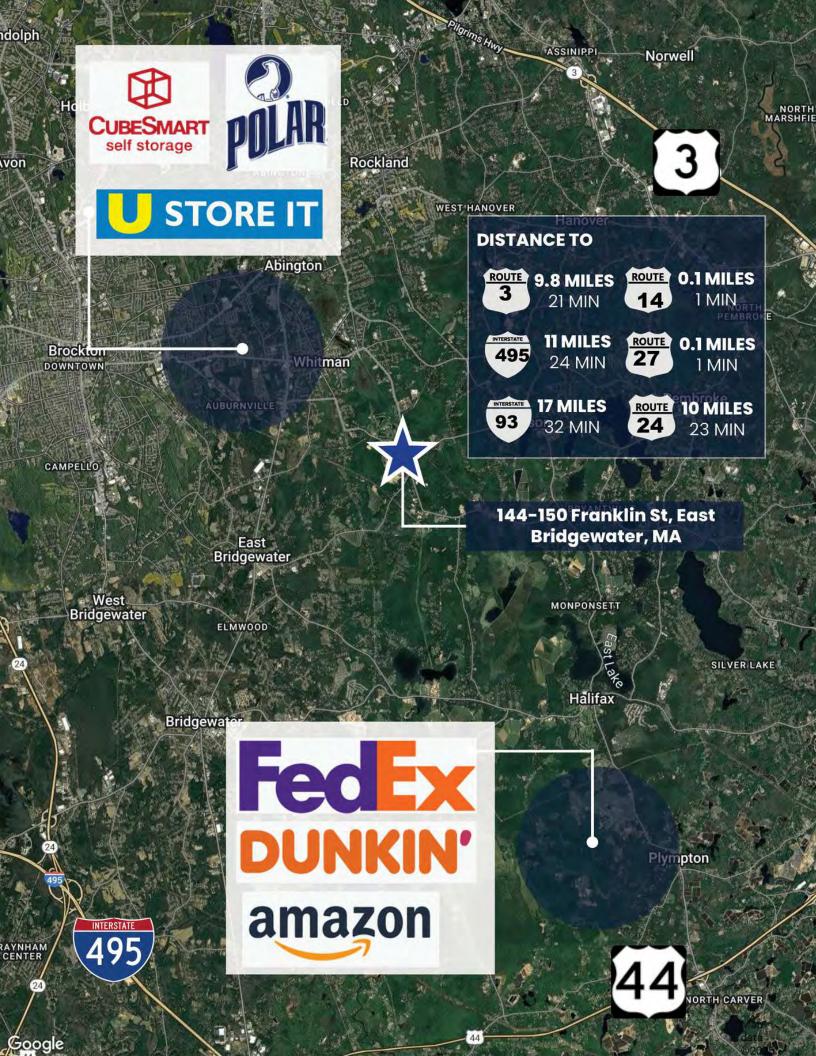

#### PROPERTY HIGHLIGHTS

- Directly off of Route 14 and Route 271
- 0.2 Miles from I-495
- 9.8 Miles from Route 3