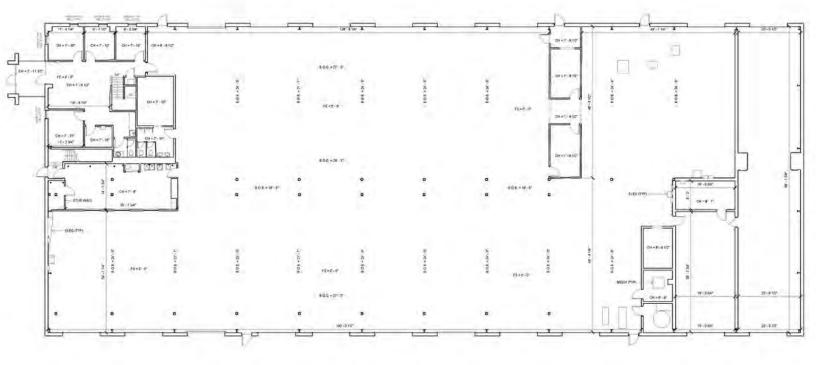

### PROPERTY SPECIFICATIONS

| Building Size:                 | 26,341 SF                                                                      |
|--------------------------------|--------------------------------------------------------------------------------|
| Cleared and Leveled Land Area: | 5 AC +/-                                                                       |
| Clear Height:                  | 26'                                                                            |
| Loading:                       | Nineteen (19)<br>Drive-In Doors<br>(14'h) (Tailboard<br>docks can be<br>added) |
| Cranes:                        | Yes                                                                            |
| Power:                         | 800a/277 - 480v<br>3p 4w Heavy                                                 |
| Lighting:                      | LED                                                                            |
| *Lease Rate:                   | \$10.95/SF NNN                                                                 |
|                                |                                                                                |

\*The 26,341 SF building is situated on approximately 75,000 SF of pavement. In addition, approximately 130,000 SF of flat, level, cleared land is also available for \$1/SF.