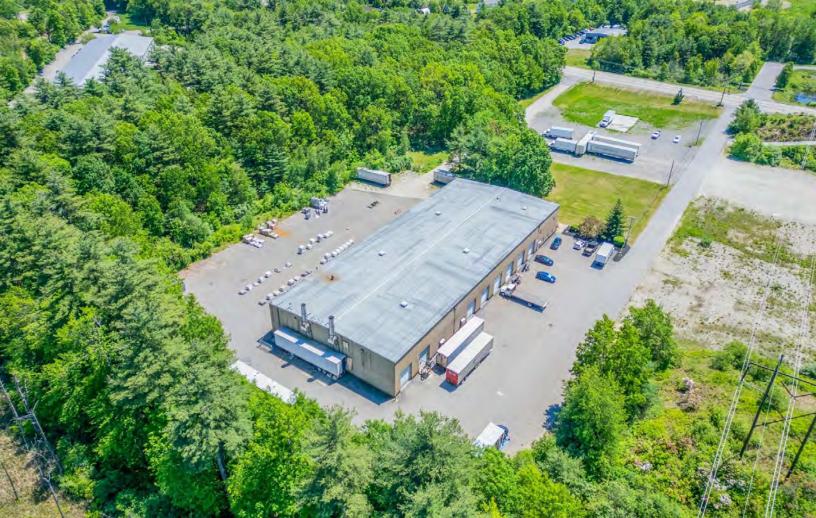

# 44 CHOCKSETT ROAD

STERLING, MA

FOR LEASE | 26,341 SF BUILDING ON 5 AC USEABLE LAND

- 1.1 Miles to Route I-190
- Ceiling Height: 26'
- 19 Drive-In Doors
- Outstanding IOS opportunity

## PROPERTY DESCRIPTION

26,341 SF Industrial Building on 5 AC of flat useable land for lease

| DEMOGRAPHICS      | 3 MILES   | 5 MILES   | 10 MILES  |
|-------------------|-----------|-----------|-----------|
| Total Households  | 4,869     | 21,754    | 91,357    |
| Total Population  | 12,995    | 54,316    | 235,254   |
| Average HH Income | \$141,530 | \$123,876 | \$129,985 |

## 44 CHOCKSETT ROAD

STERLING, MA

26,341 SF | 5 AC OF LEVELED AND CLEARED LAND