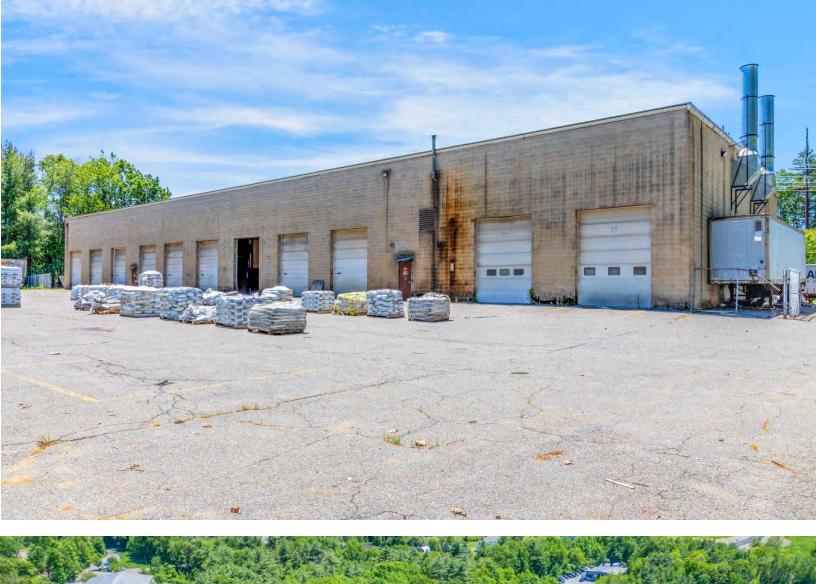

### PROPERTY SPECIFICATIONS

| Building Size:                 | 26,341 SF                                                                      |
|--------------------------------|--------------------------------------------------------------------------------|
| Cleared and Leveled Land Area: | 5 AC +/-                                                                       |
| Clear Height:                  | 26'                                                                            |
| Loading:                       | Nineteen (19)<br>Drive-In Doors<br>(14'h) (Tailboard<br>docks can be<br>added) |
| Cranes:                        | Yes                                                                            |
| Power:                         | 800a/277 - 480v<br>3p 4w Heavy                                                 |
| Lighting:                      | LED                                                                            |
| *Lease Rate:                   | \$10.95/SF NNN                                                                 |
|                                |                                                                                |

\*The 26,341 SF building is situated on approximately 75,000 SF of pavement. In addition, approximately 130,000 SF of flat, level, cleared land is also available for \$1/SF.