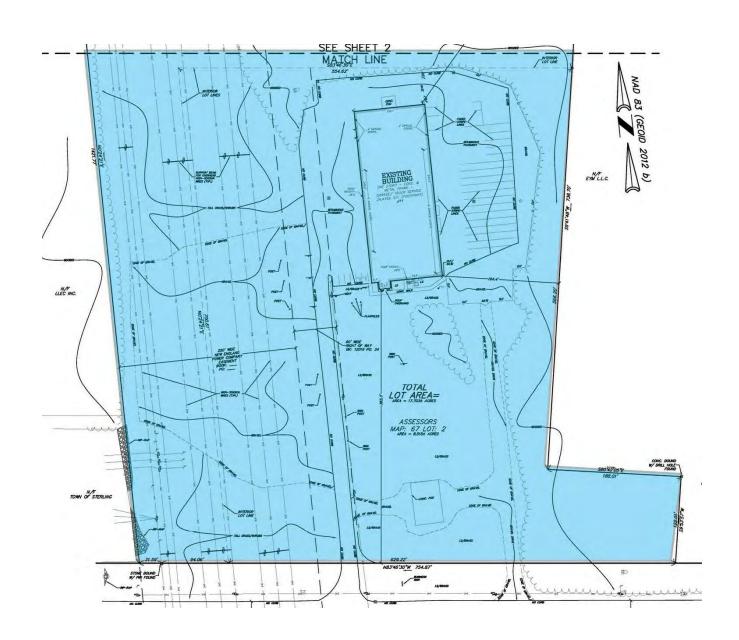

## PROPERTY DESCRIPTION

26,341 SF Industrial Building on 5 AC of flat useable land for lease

| DEMOGRAPHICS      | 3 MILES   | 5 MILES   | 10 MILES  |
|-------------------|-----------|-----------|-----------|
| Total Households  | 4,869     | 21,754    | 91,357    |
| Total Population  | 12,995    | 54,316    | 235,254   |
| Average HH Income | \$141,530 | \$123,876 | \$129,985 |

\*The 26,341 SF building is situated on approximately 75,000 SF of pavement. In addition, approximately 130,000 SF of flat, level, cleared land is also available for \$1/SF.