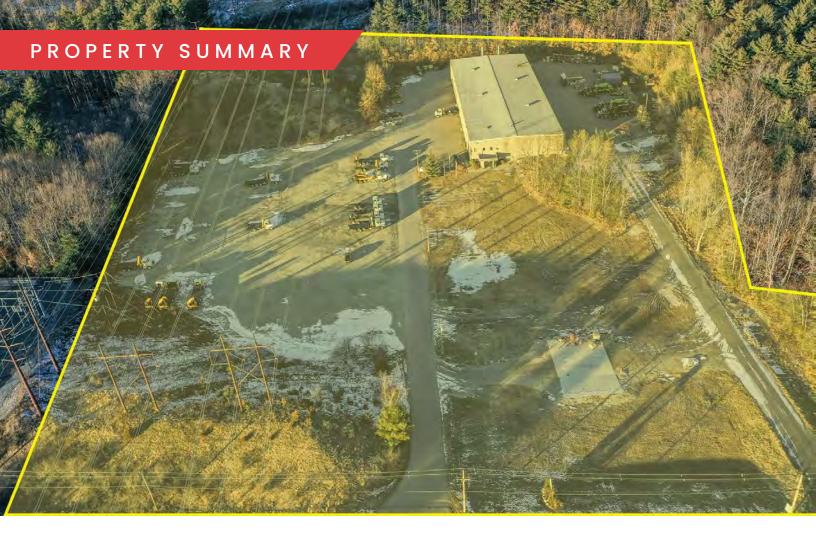

## PROPERTY DESCRIPTION

26,341 SF Industrial Building on 5 AC of flat useable land for lease

| DEMOGRAPHICS      | 3 MILES   | 5 MILES   | 10 MILES  |
|-------------------|-----------|-----------|-----------|
| Total Households  | 4,869     | 21,754    | 91,357    |
| Total Population  | 12,995    | 54,316    | 235,254   |
| Average HH Income | \$141,530 | \$123,876 | \$129,985 |

### PROPERTY SPECIFICATIONS

| Building Size:                 | 26,341 SF                                                                      |
|--------------------------------|--------------------------------------------------------------------------------|
| Cleared and Leveled Land Area: | 5 AC +/-                                                                       |
| Clear Height:                  | 26'                                                                            |
| Loading:                       | Nineteen (19)<br>Drive-In Doors<br>(14'h) (Tailboard<br>docks can be<br>added) |
| Cranes:                        | Yes                                                                            |
| Power:                         | 800a/277 - 480v<br>3p 4w Heavy                                                 |
| Lighting:                      | LED                                                                            |
| *Lease Rate:                   | \$10.95/SF NNN                                                                 |
|                                |                                                                                |

\*The 26,341 SF building is situated on approximately 75,000 SF of pavement. In addition, approximately 130,000 SF of flat, level, cleared land is also available for \$1/SF.