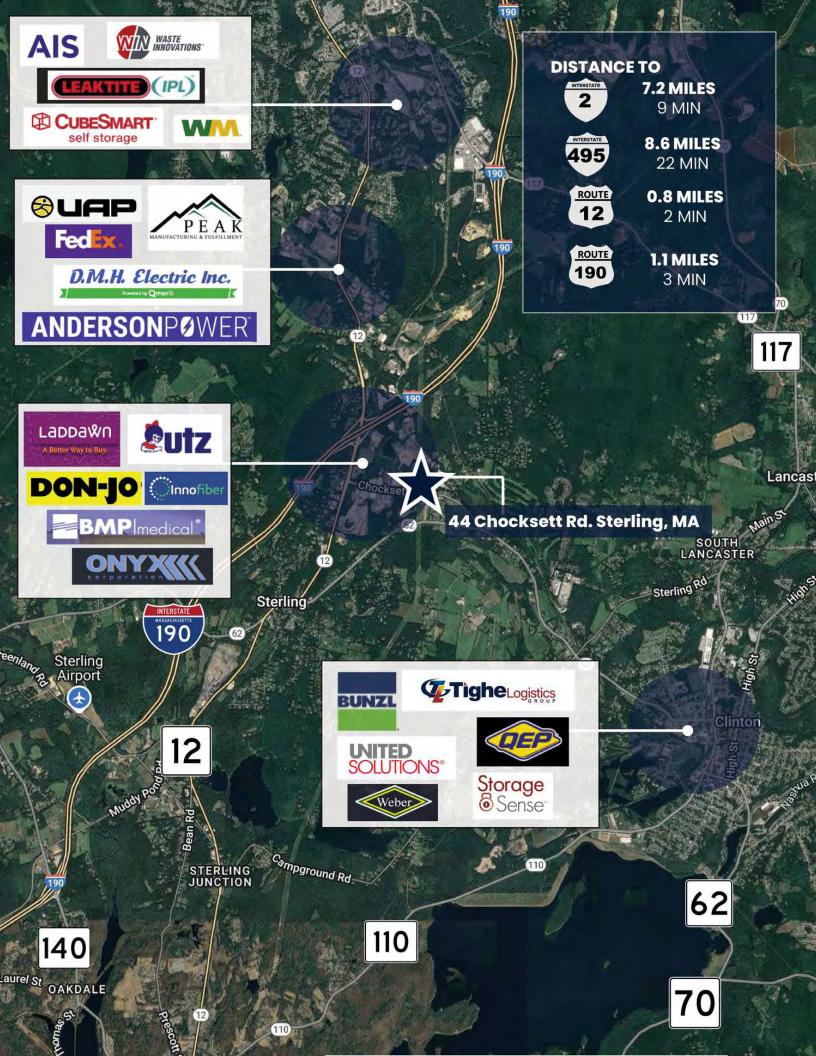

# 44 CHOCKSETT ROAD

STERLING, MA

FOR LEASE | 26,341 SF BUILDING ON 5 AC USEABLE LAND

- 1.1 Miles to Route I-190
- Ceiling Height: 26'
- 19 Drive-In Doors
- Outstanding IOS opportunity

#### PROPERTY HIGHLIGHTS

- 1.1 Miles to Route I-190
- 8.5 Miles to Route 495

## 44 CHOCKSETT ROAD

STERLING, MA

26,341 SF | 5 AC OF LEVELED AND CLEARED LAND