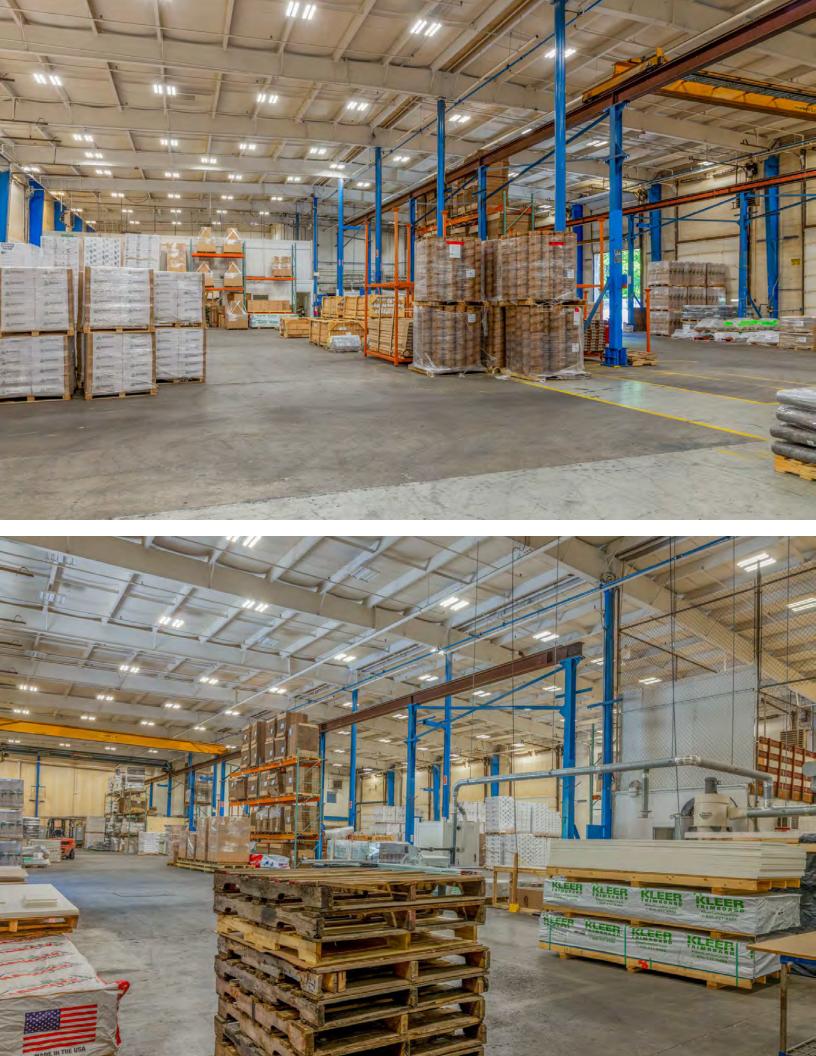

### PROPERTY SPECIFICATIONS

| Building Size:                 | 26,341 SF                                                                      |
|--------------------------------|--------------------------------------------------------------------------------|
| Cleared and Leveled Land Area: | 5 AC +/-                                                                       |
| Clear Height:                  | 26'                                                                            |
| Loading:                       | Nineteen (19)<br>Drive-In Doors<br>(14'h) (Tailboard<br>docks can be<br>added) |
| Cranes:                        | Yes                                                                            |
| Power:                         | 800a/277 - 480v<br>3p 4w Heavy                                                 |
| Lighting:                      | LED                                                                            |
| *Lease Rate:                   | \$10.95/SF NNN                                                                 |
|                                |                                                                                |