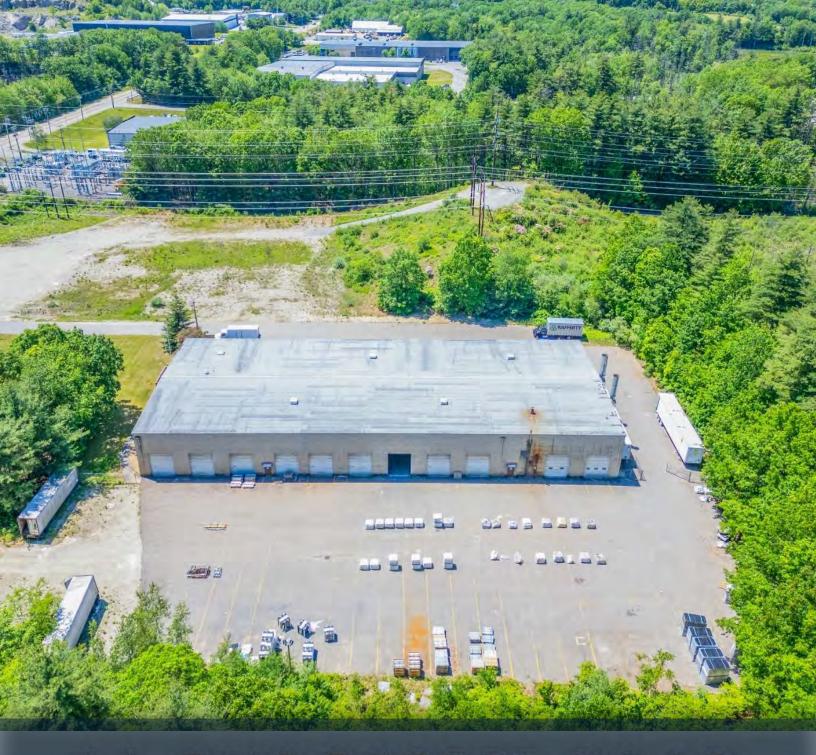

# 44 CHOCKSETT ROAD

STERLING, MA

FOR LEASE | 26,341 SF BUILDING ON 5 AC USEABLE LAND

- 1.1 Miles to Route I-190
- Ceiling Height: 26'
- 19 Drive-In Doors
- Outstanding IOS opportunity

## PROPERTY DESCRIPTION

26,341 SF Industrial Building on 5 AC of flat useable land for lease

| DEMOGRAPHICS      | 3 MILES   | 5 MILES   | 10 MILES  |
|-------------------|-----------|-----------|-----------|
| Total Households  | 4,869     | 21,754    | 91,357    |
| Total Population  | 12,995    | 54,316    | 235,254   |
| Average HH Income | \$141,530 | \$123,876 | \$129,985 |

### PROPERTY SPECIFICATIONS

| Building Size:                 | 26,341 SF                                                                      |
|--------------------------------|--------------------------------------------------------------------------------|
| Cleared and Leveled Land Area: | 5 AC +/-                                                                       |
| Clear Height:                  | 26'                                                                            |
| Loading:                       | Nineteen (19)<br>Drive-In Doors<br>(14'h) (Tailboard<br>docks can be<br>added) |
| Cranes:                        | Yes                                                                            |
| Power:                         | 800a/277 - 480v<br>3p 4w Heavy                                                 |
| Lighting:                      | LED                                                                            |
| *Lease Rate:                   | \$10.95/SF NNN                                                                 |
|                                |                                                                                |

\*The 26,341 SF building is situated on approximately 75,000 SF of pavement. In addition, approximately 130,000 SF of flat, level, cleared land is also available for \$1/SF.