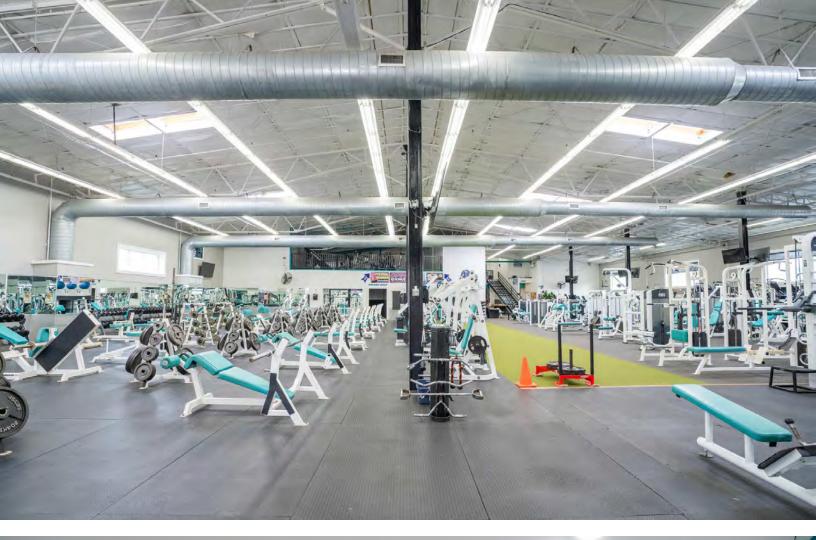

#### PROPERTY DESCRIPTION

35,000± SF Freestanding Warehouse on 2.51 AC for Sale or Lease

#### LOCATION HIGHLIGHTS

- Highly visible site on Rt. 3A
- 2± miles to Rt. 3
- Location of Pro-Fitness Plus Health Club since 2003
- Impeccably maintained
- Additional 4.81 Acres zoned Neighborhood Residence (NR) potentially for sale separately
- 25,000 Vehicles Per Day

### PROPERTY SPECIFICATIONS

| TROTERT STECTICATIONS |                                          |  |
|-----------------------|------------------------------------------|--|
|                       | 35,000± SF,<br>comprised of:             |  |
| Size:                 | - First Floor:<br>26,000 SF              |  |
|                       | - Mezzanine:<br>9,000 SF                 |  |
| Lot Size:             | 2.51 AC                                  |  |
| Construction:         | Steel frame w/<br>metal walls            |  |
| Height:               | 16'-20'                                  |  |
| Loading:              | One (1) 14' grade-<br>level roll-up door |  |
| Columns:              | 38' x 12'                                |  |
| Zoning:               | General Business<br>(GB)                 |  |
| Roof:                 | Replaced 2020                            |  |
| HVAC:                 | Gas and 100% AC                          |  |
| Sprinkler:            | Wet System                               |  |
| Lighting:             | LED                                      |  |
| Lease Rate:           | \$15.95 SF/yr (NNN)                      |  |
| Sale Price:           | \$7,000,000                              |  |
|                       |                                          |  |