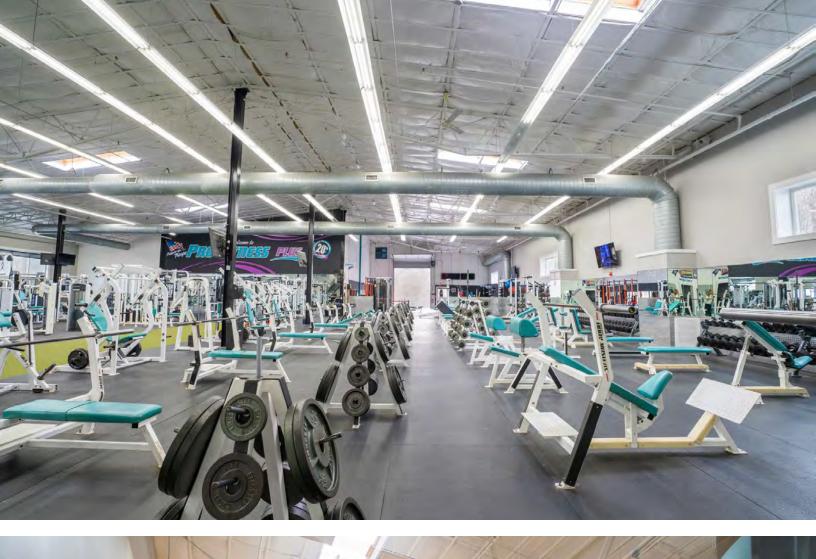

#### LOCATION HIGHLIGHTS

- Highly visible site on Rt. 3A
- 2± miles to Rt. 3
- Location of Pro-Fitness Plus Health Club since 2003
- Impeccably maintained
- Additional 4.81 Acres zoned Neighborhood Residence (NR) potentially for sale separately
- 25,000 Vehicles Per Day