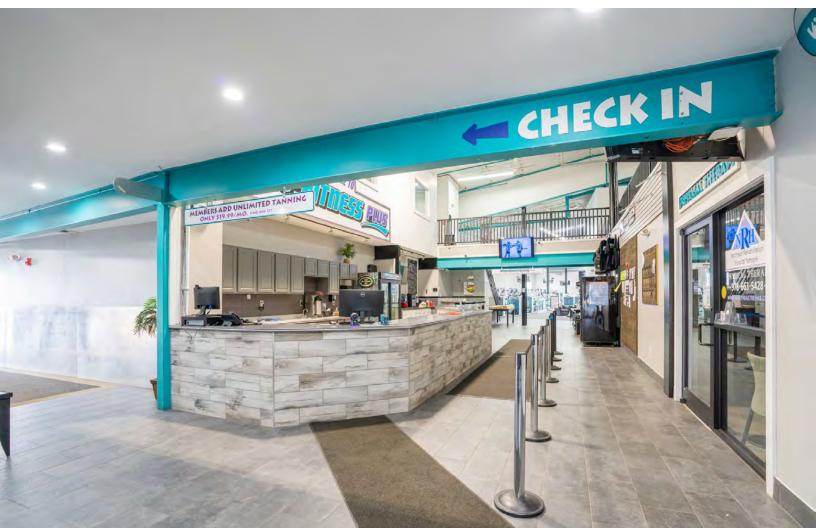

#### LOCATION HIGHLIGHTS

- Highly visible site on Rt. 3A
- 2± miles to Rt. 3
- Location of Pro-Fitness Plus Health Club since 2003
- Impeccably maintained
- Additional 4.81 Acres zoned Neighborhood Residence (NR) potentially for sale separately
- 25,000 Vehicles Per Day