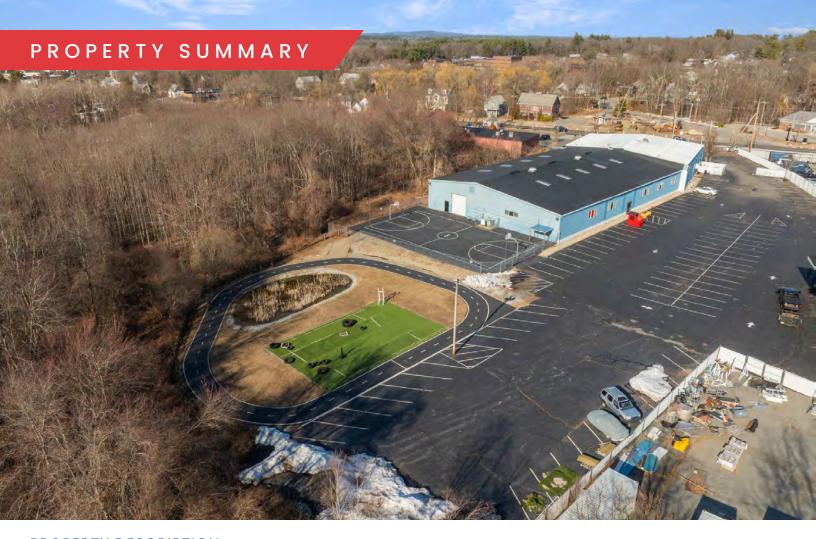

#### PROPERTY DESCRIPTION

35,000± SF Freestanding Warehouse on 2.51 AC for Sale or Lease

#### LOCATION HIGHLIGHTS

- Highly visible site on Rt. 3A
- 2± miles to Rt. 3
- Location of Pro-Fitness Plus Health Club since 2003
- Impeccably maintained
- Additional 4.81 Acres zoned Neighborhood Residence (NR) potentially for sale separately
- 25,000 Vehicles Per Day