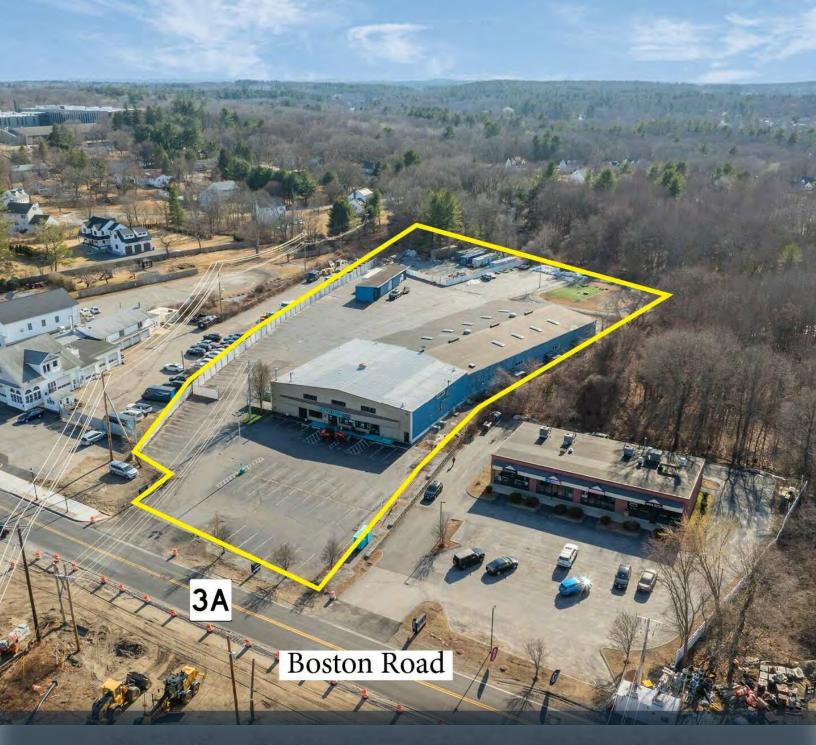

# 333 BOSTON ROAD

BILLERICA, MA

FOR SALE/LEASE | 35,000 SF FREESTANDING BUILDING ON 2.51 AC

- Highly visible site on Route 3A
- 2± miles to Rt. 3
- 16'-20' Ceiling height in warehouse
- 25,000+ Vehicles Per Day

#### PROPERTY DESCRIPTION

35,000± SF Freestanding Warehouse on 2.51 AC for Sale or Lease

#### LOCATION HIGHLIGHTS

- Highly visible site on Rt. 3A
- 2± miles to Rt. 3
- Location of Pro-Fitness Plus Health Club since 2003
- Impeccably maintained
- Additional 4.81 Acres zoned Neighborhood Residence (NR) potentially for sale separately
- 25,000 Vehicles Per Day