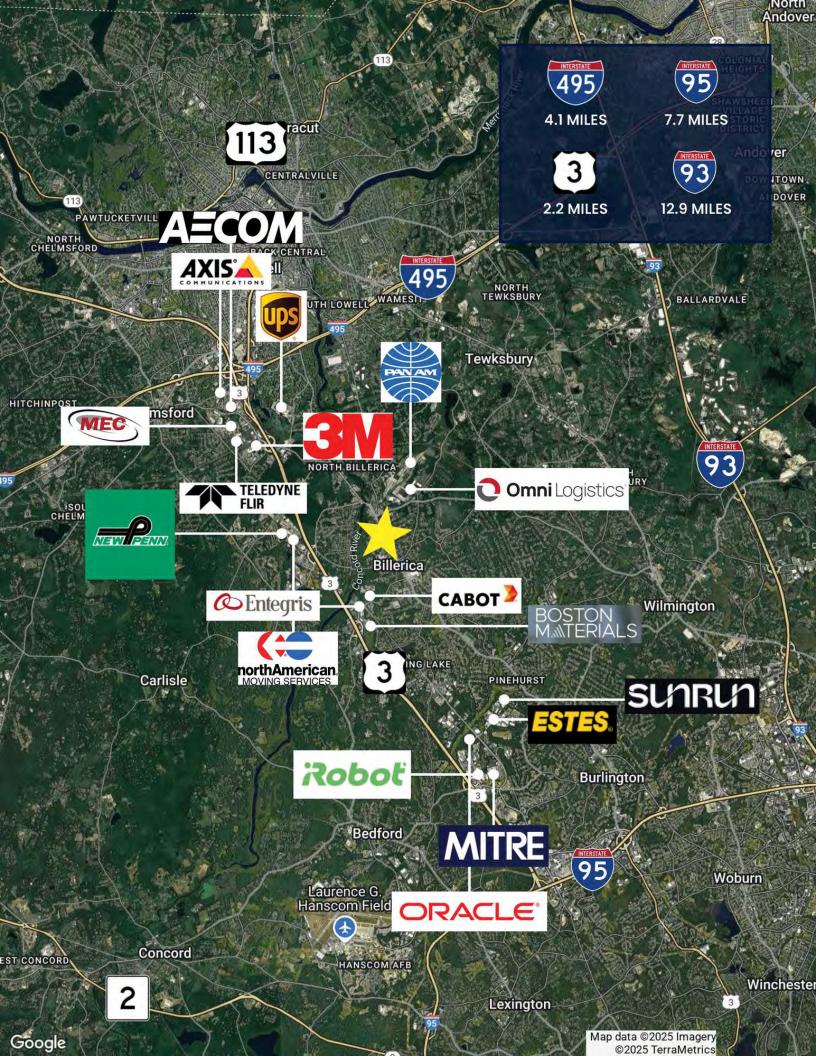

#### LOCATION HIGHLIGHTS

- Highly visible site on Rt. 3A
- 2± miles to Rt. 3
- Location of Pro-Fitness Plus Health Club since 2003
- Impeccably maintained
- Additional 4.81 Acres zoned Neighborhood Residence (NR) potentially for sale separately
- 25,000 Vehicles Per Day

| DEMOGRAPHICS      | 3 MILES   | 5 MILES   | 10 MILES  |
|-------------------|-----------|-----------|-----------|
| Total Households  | 15,591    | 50,589    | 179,828   |
| Total Population  | 43,271    | 139,326   | 494,126   |
| Average HH Income | \$152,723 | \$153,071 | \$168,575 |