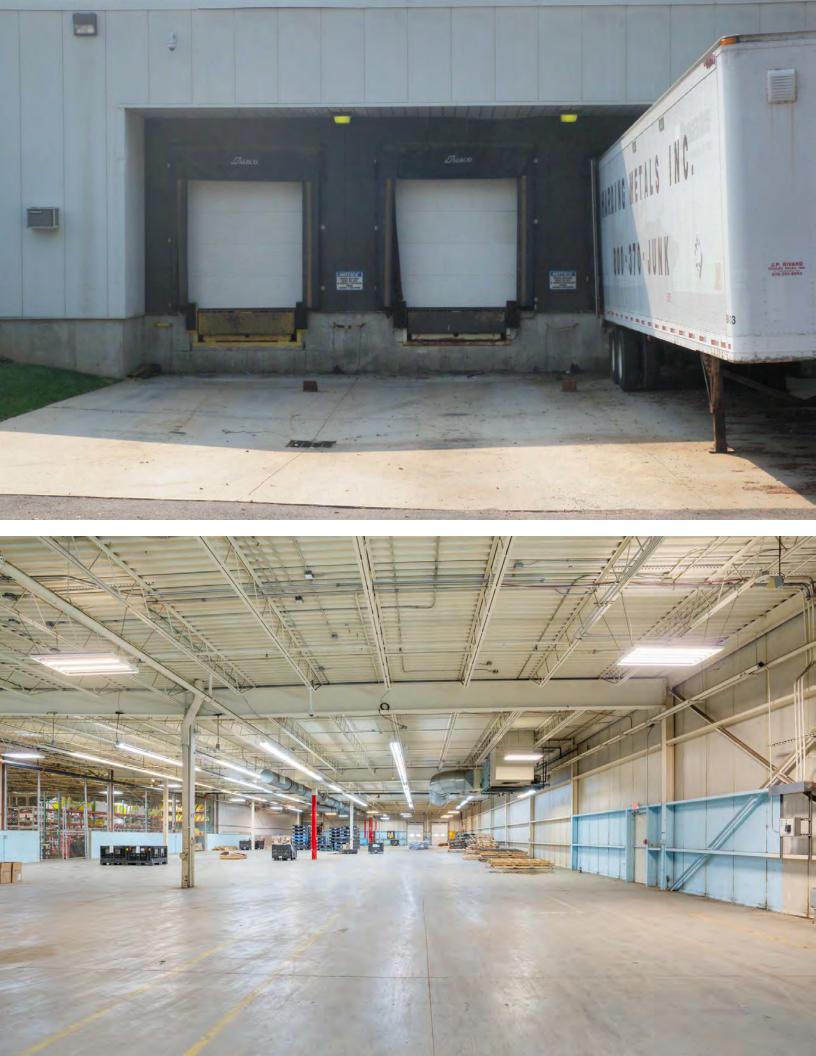

### PROPERTY SPECIFICATIONS

| Building Size: | 138,897 SF                                                                                           |  |
|----------------|------------------------------------------------------------------------------------------------------|--|
| Available SF:  | 24,270-63,161 SF                                                                                     |  |
| Lot Size:      | 21.22 AC                                                                                             |  |
| Loading Docks: | 3 Tailboard Docks<br>1 Drive-In                                                                      |  |
| Clear Height:  | 12'-17'                                                                                              |  |
| Sprinklers:    | Wet                                                                                                  |  |
| Power:         | 800 - 1,600a/208 -<br>480v 3p Heavy                                                                  |  |
| Utilites:      | Electric: Eversource<br>Gas: Liberty<br>Water: Pennichuck<br>Sewer: Newington<br>Sewer<br>Commission |  |
| Columns:       | 30'w x 40'd                                                                                          |  |
| Lease Rate:    | Market                                                                                               |  |