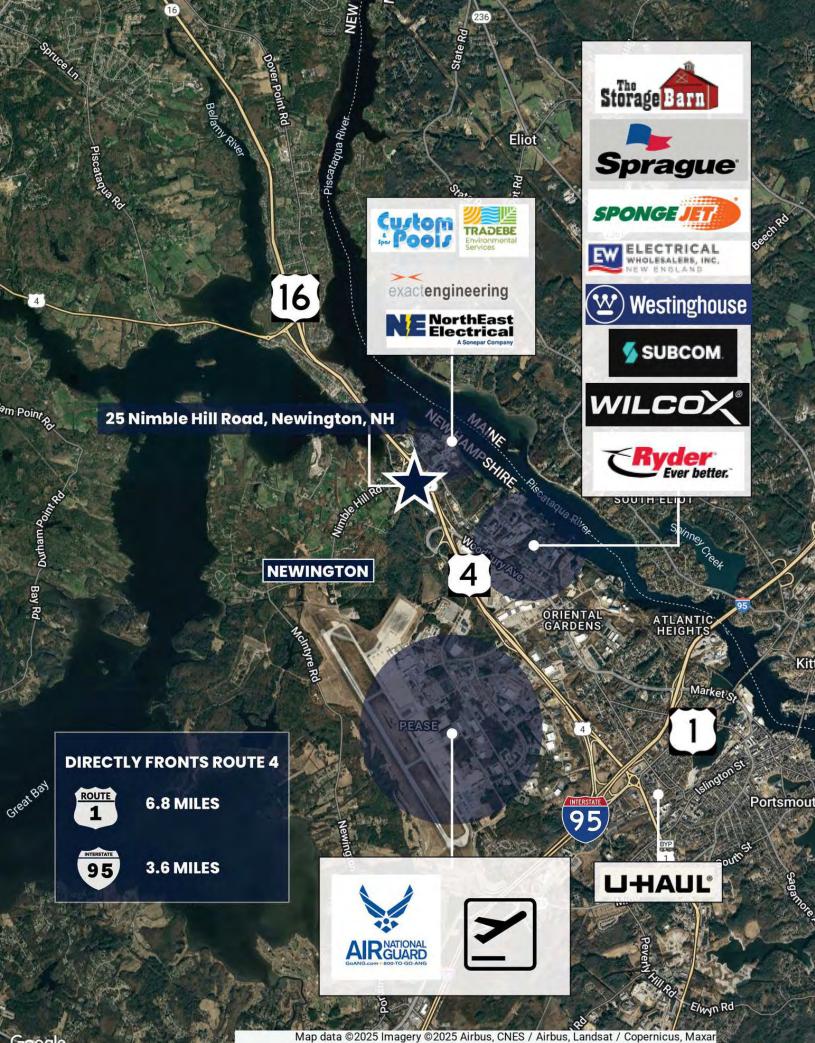

### **PROPERTY HIGHLIGHTS**

- Directly fronts Route 4
- 3.6 Miles to 95
- Ample parking