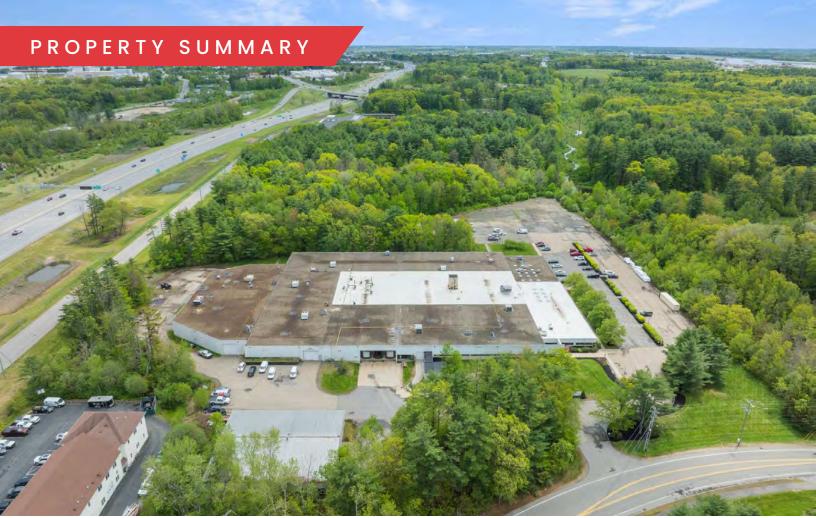

# 25 NIMBLE HILL RD

NEWINGTON, NH

FOR LEASE | 24,270-63,061 SF INDUSTRIAL SPACE AVAILABLE

- Directly off Route 4
- Located within Pease Industrial Area
- Three (3) Tailboard Docks, One Drive-In
- 12' 17' Clear
- Heavy Power

### PROPERTY DESCRIPTION

138,897 SF Industrial Building on 21.22 AC for lease Building offers prime location and visibility, heavy power, and multiple lease configurations.

### **PROPERTY HIGHLIGHTS**

- Directly fronts Route 4
- 3.6 Miles to 95
- Ample parking