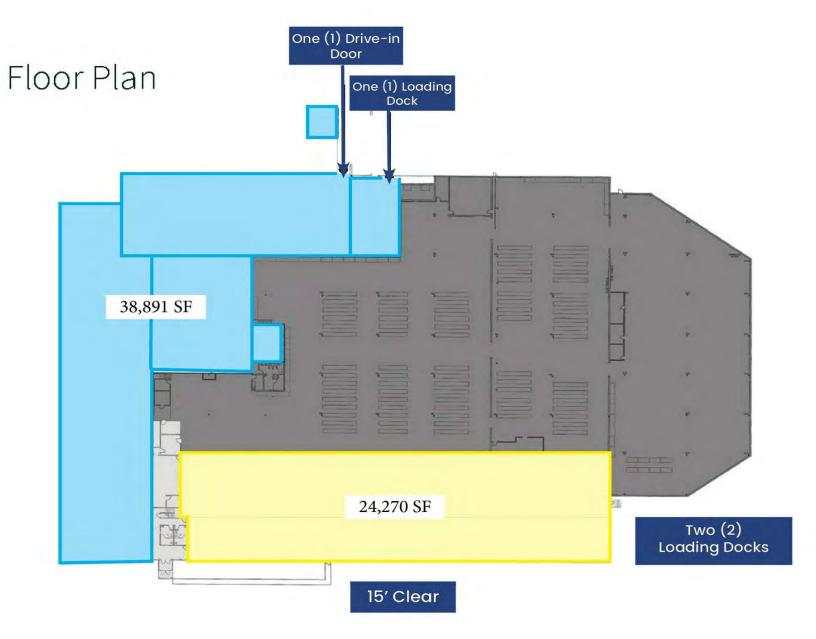

### FLOOR PLAN

Technologies, USDA/FPAC/GEO

### PROPERTY SPECIFICATIONS

| Building Size: | 138,897 SF                                                                                           |  |
|----------------|------------------------------------------------------------------------------------------------------|--|
| Available SF:  | 24,270-63,161 SF                                                                                     |  |
| Lot Size:      | 21.22 AC                                                                                             |  |
| Loading Docks: | 3 Tailboard Docks<br>1 Drive-In                                                                      |  |
| Clear Height:  | 12'-17'                                                                                              |  |
| Sprinklers:    | Wet                                                                                                  |  |
| Power:         | 800 - 1,600a/208 -<br>480v 3p Heavy                                                                  |  |
| Utilites:      | Electric: Eversource<br>Gas: Liberty<br>Water: Pennichuck<br>Sewer: Newington<br>Sewer<br>Commission |  |
| Columns:       | 30'w x 40'd                                                                                          |  |
| Lease Rate:    | Market                                                                                               |  |