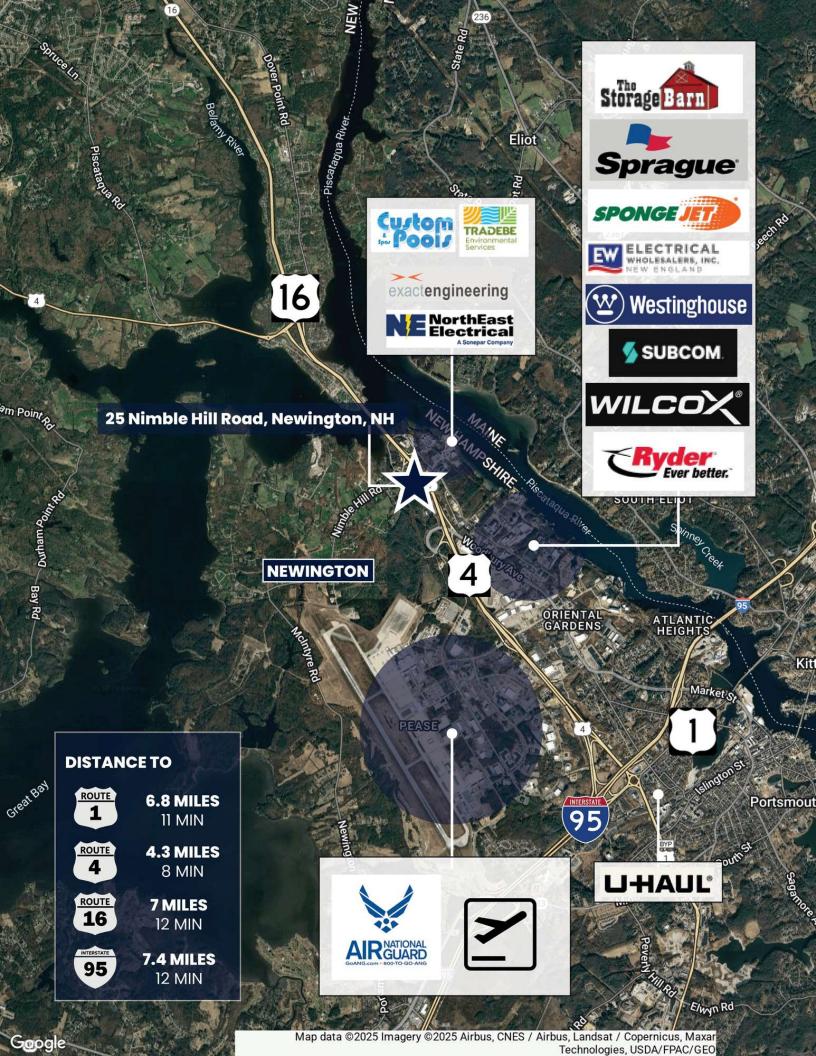

### PROPERTY HIGHLIGHTS

- 2.8 Miles to Route 4
- 4.3 Miles to Route 16
- 9.3 Miles to Route 93

| DEMOGRAPHICS      | 3 MILES   | 5 MILES   | 10 MILES  |
|-------------------|-----------|-----------|-----------|
| Total Households  | 3,981     | 17,604    | 56,228    |
| Total Population  | 9,082     | 39,050    | 134,611   |
| Average HH Income | \$126,694 | \$137,649 | \$138,968 |