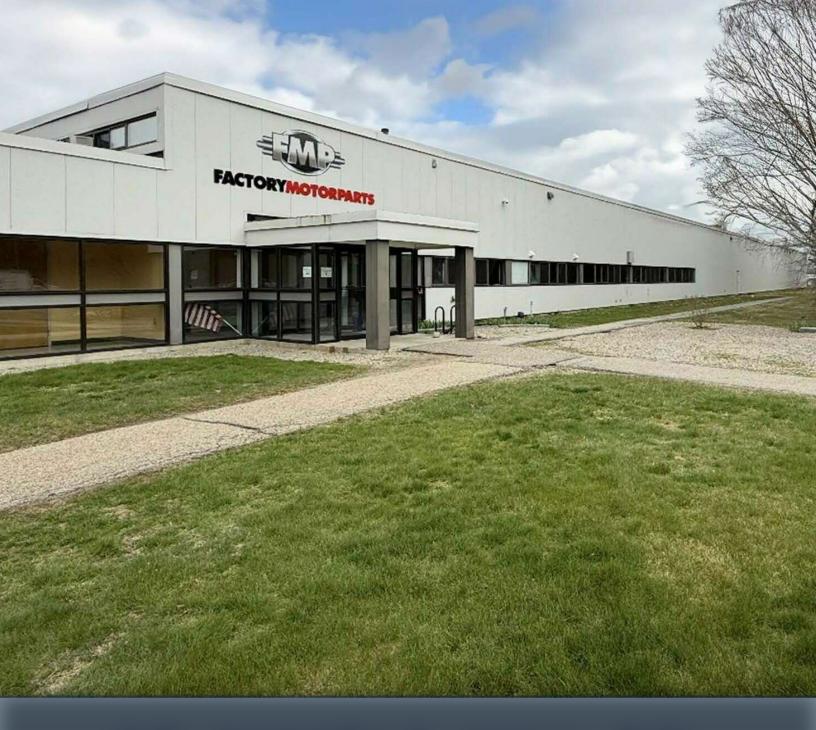

# 25 NIMBLE HILL RD

NEWINGTON, NH

FOR LEASE | 24,270 SF INDUSTRIAL SPACE AVAILABLE

- 2.8 Miles to Route 4
- Located within Pease Industrial Area
- Two (2) Tailboard Docks
- 15' Clear
- Heavy Power

#### PROPERTY DESCRIPTION

138,897 SF Industrial Building on 21.22 AC for Lease