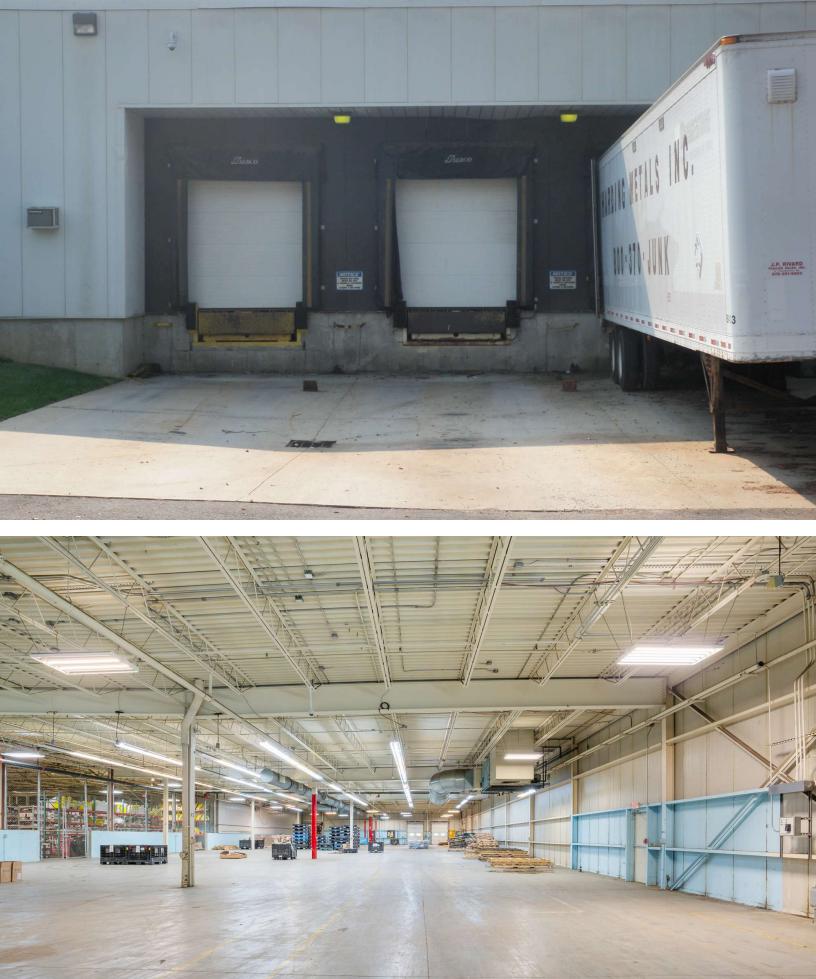

# 25 NIMBLE HILL RD

NEWINGTON, NH

FOR LEASE | 24,270 SF INDUSTRIAL SPACE AVAILABLE

- 2.8 Miles to Route 4
- Located within Pease Industrial Area
- Two (2) Tailboard Docks
- 15' Clear
- Heavy Power

#### PROPERTY SPECIFICATIONS

| Building Size: | 138,897 SF                                      |  |
|----------------|-------------------------------------------------|--|
| Available SF:  | 24,270 SF                                       |  |
| Lot Size:      | 21.22 AC                                        |  |
| Docks:         | 2 Tailboards                                    |  |
| Clear Height:  | 15'                                             |  |
| Sprinklers:    | Wet                                             |  |
| Power:         | 800 - 1,600a/208 -<br>480v 3p Heavy             |  |
| Utilites:      | Gas - Natural,<br>Sewer - City, Water<br>- City |  |
| Columns:       | 30'w x 40'd                                     |  |
| Lease Rate:    | Market                                          |  |