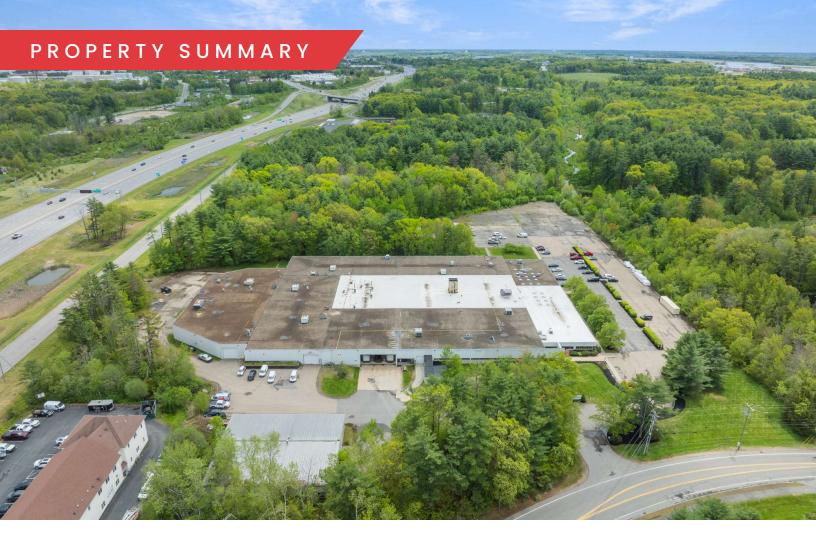

#### PROPERTY DESCRIPTION

138,897 SF Industrial Building on 21.22 AC for Lease

#### PROPERTY SPECIFICATIONS

| Building Size: | 138,897 SF                                      |  |
|----------------|-------------------------------------------------|--|
| Available SF:  | 24,270 SF                                       |  |
| Lot Size:      | 21.22 AC                                        |  |
| Docks:         | 2 Tailboards                                    |  |
| Clear Height:  | 15'                                             |  |
| Sprinklers:    | Wet                                             |  |
| Power:         | 800 - 1,600a/208 -<br>480v 3p Heavy             |  |
| Utilites:      | Gas - Natural,<br>Sewer - City, Water<br>- City |  |
| Columns:       | 30'w x 40'd                                     |  |
| Lease Rate:    | Market                                          |  |