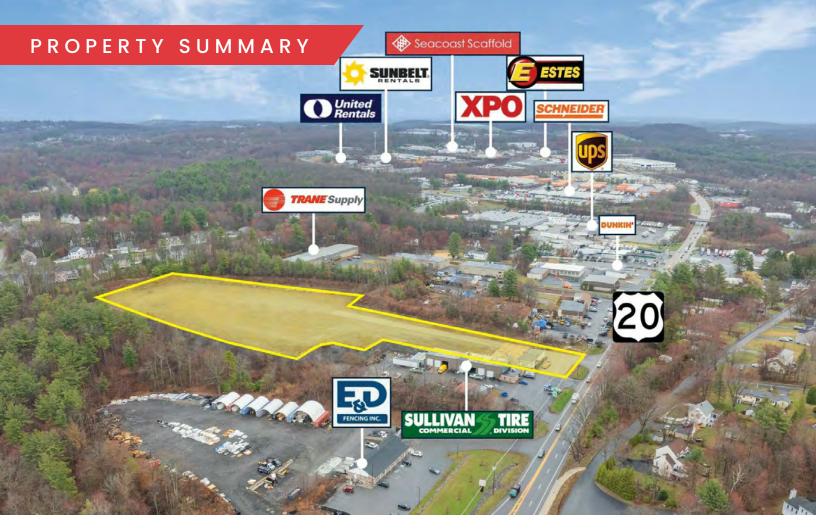

## 249 HARTFORD TURNPIKE

20

SHREWSBURY, MA

#### FOR LEASE OR BUILD TO SUIT | 5.77 ACRE IOS SITE

- Significant Frontage on Route 202.2 Miles to Route 9
- 3 Miles to Mass Pike
- 5.77 Flat Useable Acres •

#### PROPERTY DESCRIPTION

For Lease or Build to Suit: 5.7 Acres of Industrial Outdoor Storage located on Route 20, Shrewsbury

#### PROPERTY HIGHLIGHTS

- Frontage on Route 20
- 2.2 Miles to Route 9
- 3 Miles to Route 90
- 5 Miles to the Route 9 and I-290 Interchange