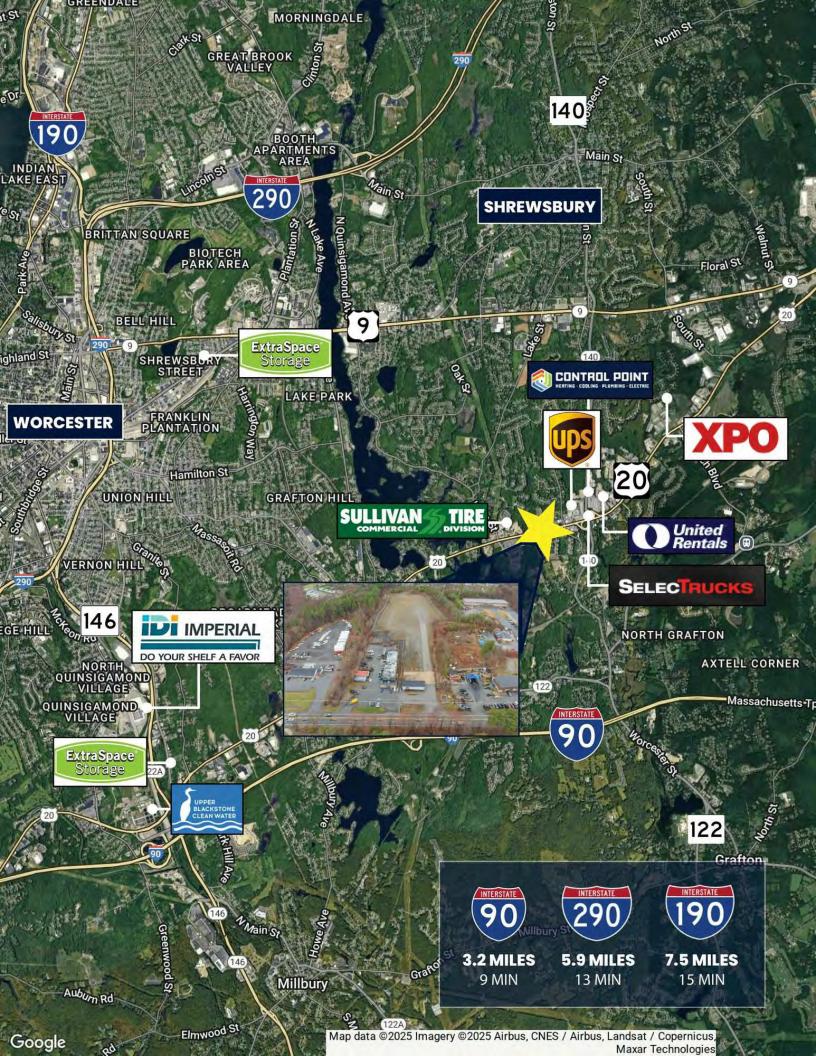

#### PROPERTY HIGHLIGHTS

- Frontage on Route 20
- 2.2 Miles to Route 9
- 3 Miles to Route 90
- 5 Miles to the Route 9 and I-290 Interchange