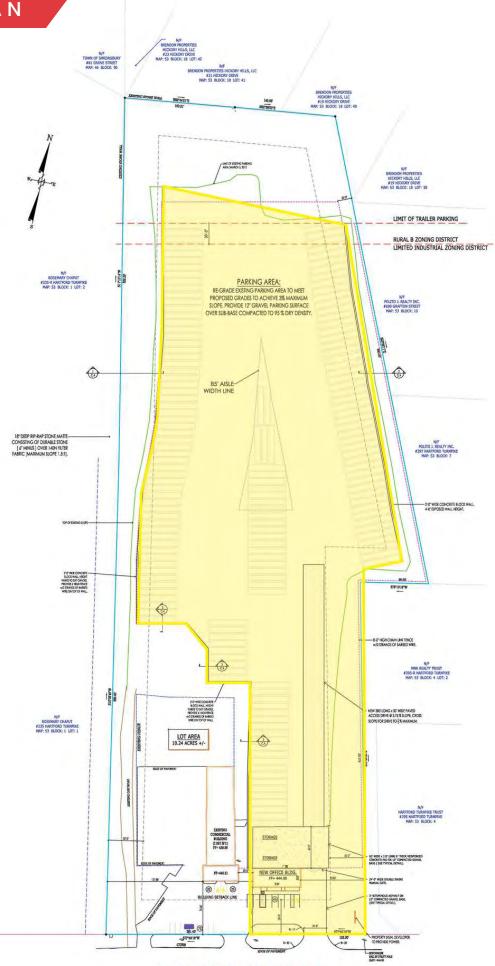

### SITE PLAN

HARTFORD TURNPIKE

#### PROPERTY SPECIFICATIONS

| Lot Size:   | 5.7 AC           |
|-------------|------------------|
|             |                  |
| Zoning:     | Light Industrial |
| Water:      | Town             |
| Sewer:      | Town             |
| Lease Rate: | Market           |
|             |                  |