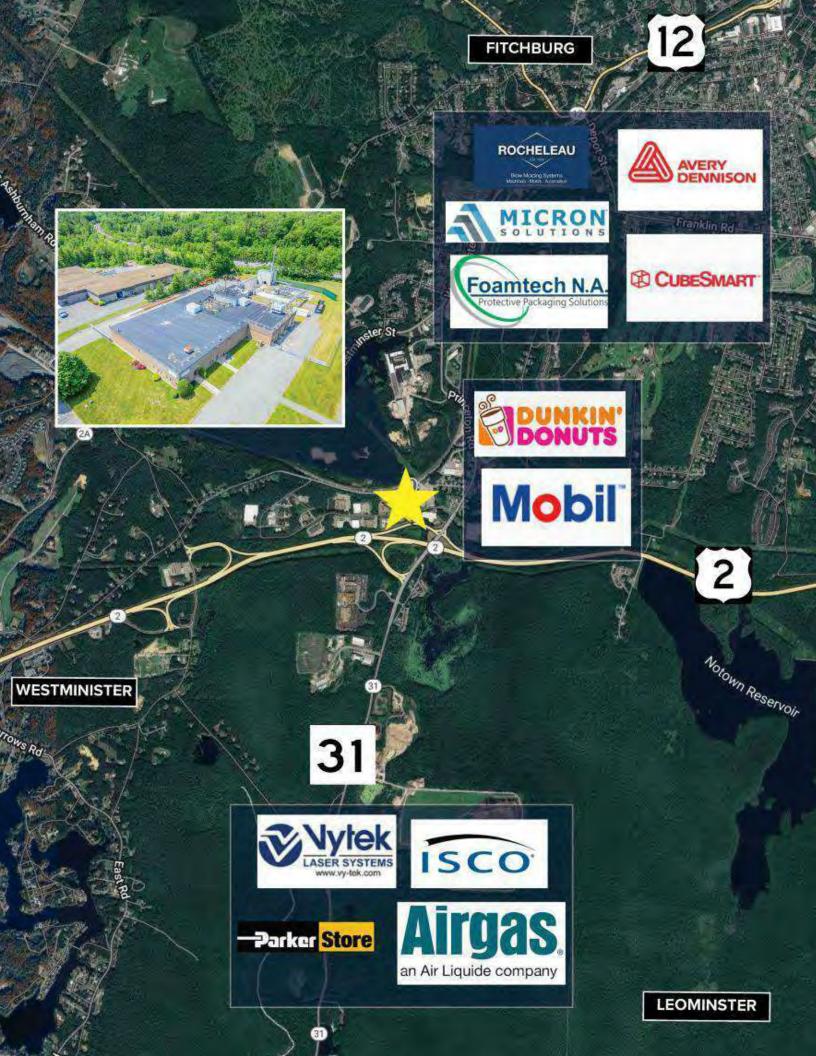

# 119 AUTHORITY DR

FITCHBURG, MA

FOR LEASE | 24,442 SF FLEX/INDUSTRIAL BUILDING ON 4.15 AC

• Located 200 yards from Dunkin Donuts, Mobil Gas, and commuter rail stop 0.3 Miles from Route 2 in an established Industrial park

#### **PROPERTY HIGHLIGHTS**

- Situated 0.3 Miles from Route 2 in an established Industrial park
- Located 200 Yards from a commuter rail stop, Dunkin Donuts, and Mobil Gas Station

| DEMOGRAPHICS      | 3 MILES   | 5 MILES  | 10 MILES  |
|-------------------|-----------|----------|-----------|
| Total Households  | 7,645     | 28,016   | 59,186    |
| Total Population  | 19,444    | 70,475   | 151,451   |
| Average HH Income | \$111,165 | \$99,432 | \$109,965 |