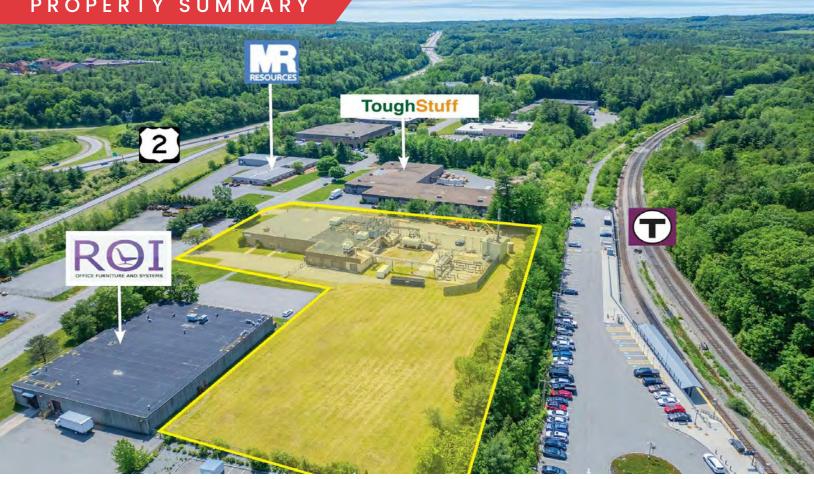

### PROPERTY SUMMARY

#### **PROPERTY DESCRIPTION**

24,442 SF Industrial Building on 4.15 AC for Lease

#### **PROPERTY HIGHLIGHTS**

- Situated 0.3 Miles from Route 2 in an established Industrial park
- Located 200 Yards from a commuter rail stop, Dunkin Donuts, and Mobil Gas Station

| DEMOGRAPHICS      | 3 MILES   | 5 MILES  | 10 MILES  |
|-------------------|-----------|----------|-----------|
| Total Households  | 7,645     | 28,016   | 59,186    |
| Total Population  | 19,444    | 70,475   | 151,451   |
| Average HH Income | \$111,165 | \$99,432 | \$109,965 |