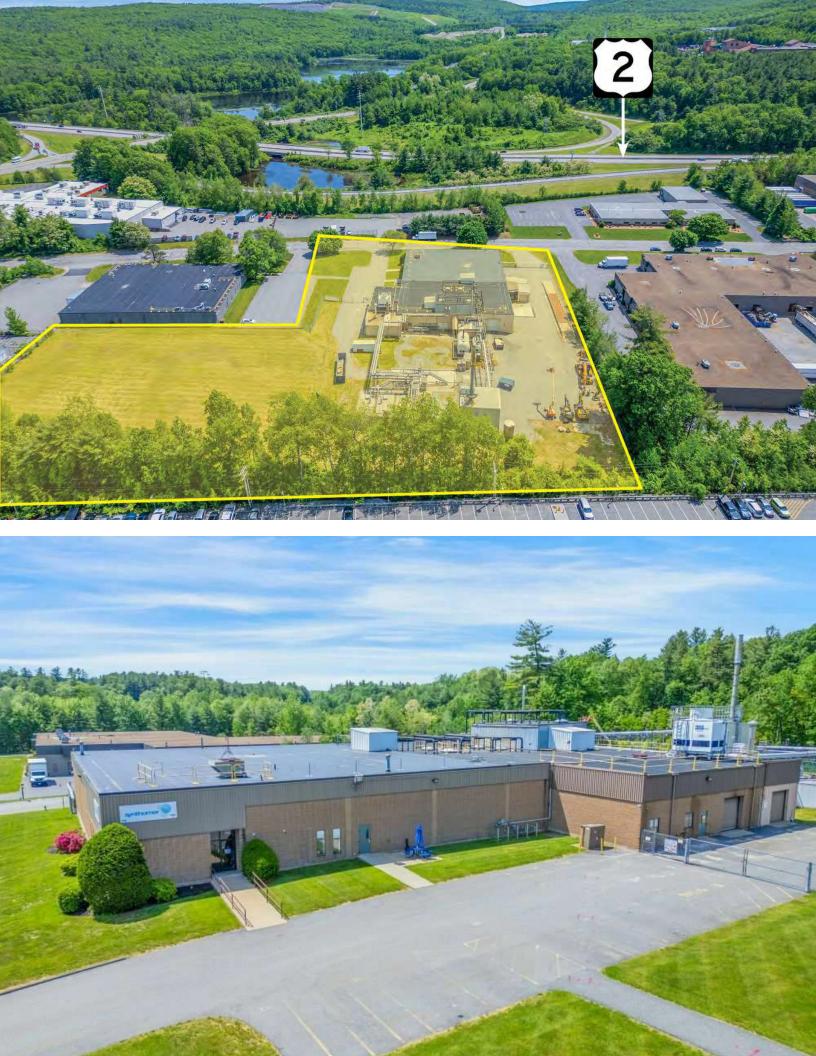

#### **PROPERTY DESCRIPTION**

24,442 SF Industrial Building on 4.15 AC for Lease

#### PROPERTY SPECIFICATIONS

| Building Size:   | 24,442 SF                                       |
|------------------|-------------------------------------------------|
| Lot Size:        | 4.15 +/- AC                                     |
| Age:             | 1982                                            |
| Construction:    | Steel and concrete                              |
| Roof:            | Rubber membrane                                 |
| Asset Type:      | Flex Industrial                                 |
| Loading Docks:   | 2 Tailboard                                     |
| Drive Ins:       | 3 Drive In Doors                                |
| Utilities:       | City water, sewers,<br>natural gas,<br>electric |
| Parking:         | Approximately 50<br>Spaces                      |
| Building Height: | 16'                                             |
| Lease Rate:      | Market                                          |