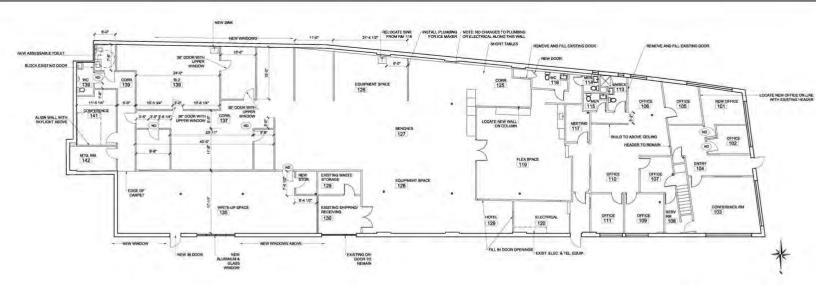

|  |  |
| Building Height: | 16'                                             |  |  |
| Clear Height:    | 11'                                             |  |  |
| Power:           | 400a/270v 3p                                    |  |  |
| Utilities:       | Gas - Natural,<br>Sewer - City, Water<br>- City |  |  |
| Parking:         | 8                                               |  |  |
| Lease Rate:      | Market                                          |  |  |

| DEMOGRAPHICS      | 3 MILES   | 5 MILES   | 10 MILES  |
|-------------------|-----------|-----------|-----------|
| Total Households  | 86,545    | 254,460   | 696,776   |
| Total Population  | 212,439   | 619,078   | 1,751,613 |
| Average HH Income | \$200,375 | \$170,148 | \$161,866 |







2 PLAN | RENOVATION





### FLOOR PLAN



# 91 MYSTIC ST arlington, ma

# FOR LEASE | 9,600 SF FLEX/R&D

HUNTER ROBERTS 714.478.7993 hroberts@stubblebinecompany.com JAMES STUBBLEBINE 617.592.3388 james@stubblebinecompany.com DAVID STUBBLEBINE 617.592.3391 david@stubblebinecompany.com

We obtained the information above from sources we believe to be reliable. However, we have not verified its accuracy and make no guarantee, warranty or representation about it. It is submitted subject to the possibility of errors, omissions, change of price, rental or other conditions, prior sale, lease or financing, or withdrawal without notice. We include projections, opinions, assumptions or estimates for example only, and they may not represent current or future performance of the property. You and your tax and legal advisors