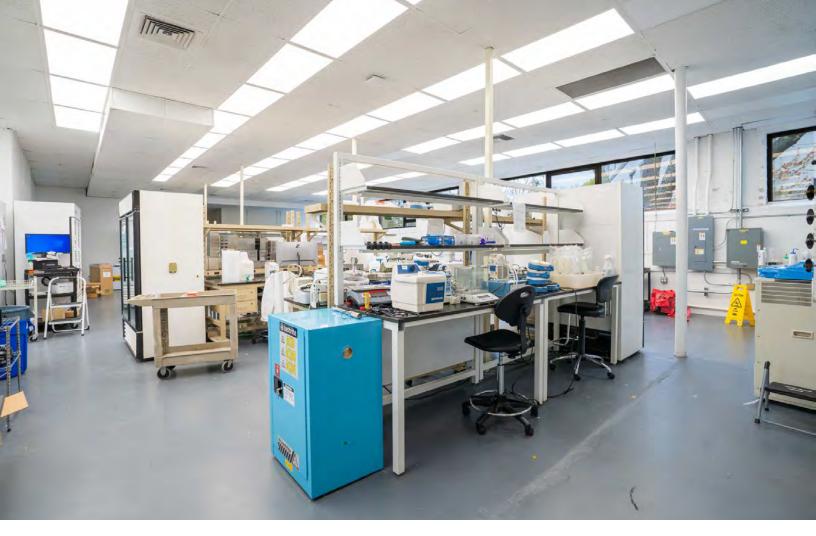

#### PROPERTY DESCRIPTION

9,600 SF Flex/Lab Building for Lease

#### **PROPERTY HIGHLIGHTS**

- Ensconced in downtown Arlington with proximity to numerous amenities
- Parking
- Lab/R&D Facility with low operating costs
- 3.0 miles to I-93
- 4.0 miles to Kendall Square/Central Square Cambridge
- 7.5 miles to downtown Boston