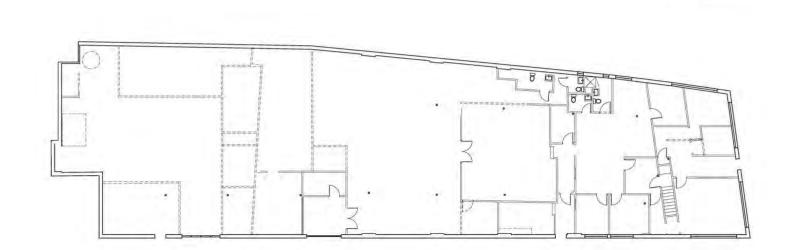

|  |  |
| Building Height: | 16'                                             |  |  |
| Clear Height:    | 11'                                             |  |  |
| Power:           | 400a/270v 3p                                    |  |  |
| Utilities:       | Gas - Natural,<br>Sewer - City, Water<br>- City |  |  |
| Parking:         | 8                                               |  |  |
| Lease Rate:      | Market                                          |  |  |

| DEMOGRAPHICS      | 3 MILES   | 5 MILES   | 10 MILES  |
|-------------------|-----------|-----------|-----------|
| Total Households  | 86,545    | 254,460   | 696,776   |
| Total Population  | 212,439   | 619,078   | 1,751,613 |
| Average HH Income | \$200,375 | \$170,148 | \$161,866 |







2 PLAN | RENOVATION





### FLOOR PLAN



# 91 MYSTIC ST arlington, ma

# FOR LEASE | 9,600 SF FLEX/R&D

HUNTER ROBERTS 714.478.7993 hroberts@stubblebinecompany.com JAMES STUBBLEBINE 617.592.3388 james@stubblebinecompany.com DAVID STUBBLEBINE 617.592.3391 david@stubblebinecompany.com

We obtained the information above from sources we believe to be reliable. However, we have not verified its accuracy and make no guarantee, warranty or representation about it. It is submitted subject to the possibility of errors, omissions, change of price, rental or other conditions, prior sale, lease or financing, or withdrawal without notice. We include projections, opinions, assumptions or estimates for example only, and they may not represent current or future performance of the property. You and your tax and legal advisor