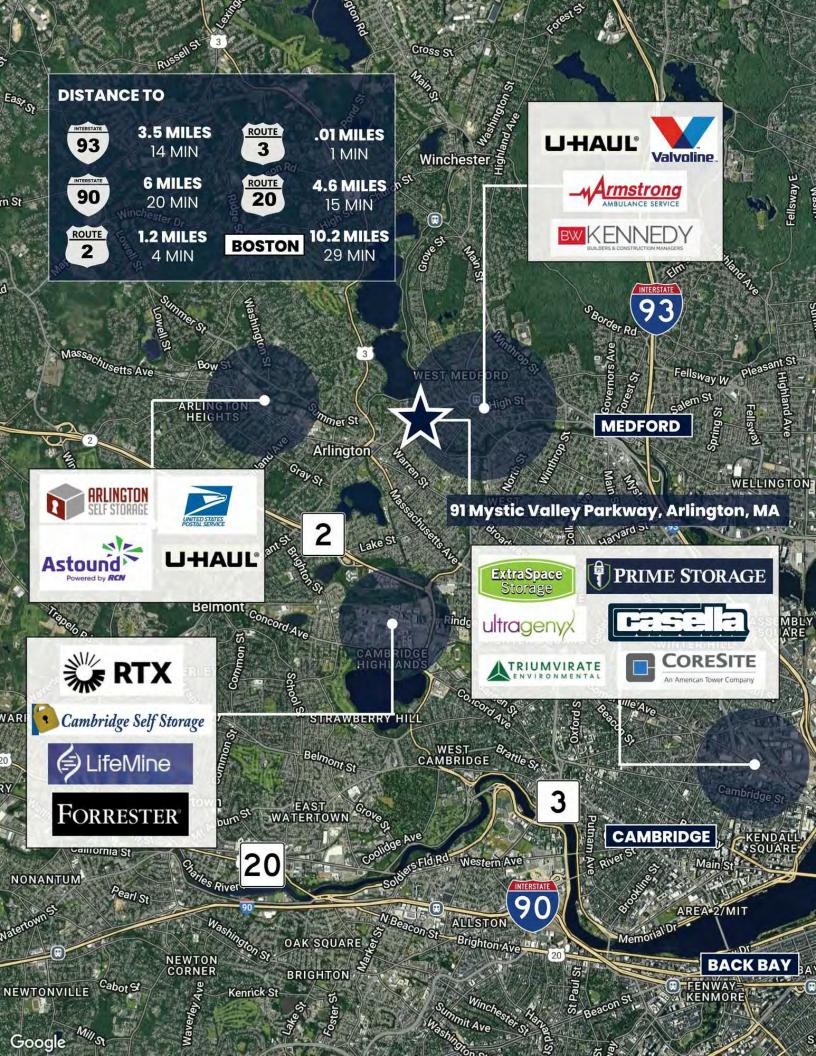

#### **PROPERTY HIGHLIGHTS**

- Ensconced in downtown Arlington with proximity to numerous amenities
- Parking
- Lab/R&D Facility with low operating costs
- 3.0 miles to I-93
- 4.0 miles to Kendall Square/Central Square Cambridge
- 7.5 miles to downtown Boston