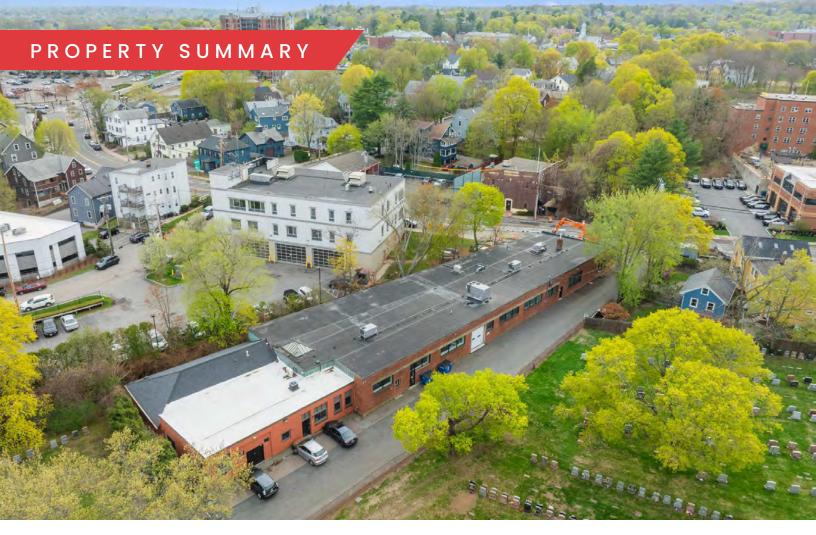

# 91 MYSTIC ST

ARLINGTON, MA

# FOR LEASE | 9,600 SF FLEX/LAB BUILDING

Ensconced in downtown Arlington with proximity to numerous
amenities

• Freestanding Flex/ Lab building

#### PROPERTY DESCRIPTION

9,600 SF Flex/Lab Building for Lease

#### **PROPERTY HIGHLIGHTS**

- Ensconced in downtown Arlington with proximity to numerous amenities
- Parking
- Lab/R&D Facility with low operating costs
- 3.0 miles to I-93
- 4.0 miles to Kendall Square/Central Square Cambridge
- 7.5 miles to downtown Boston