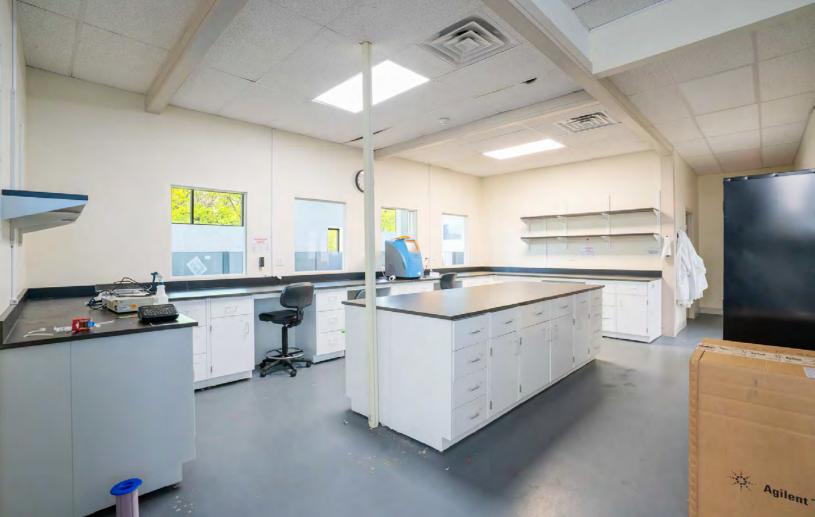

#### PROPERTY DESCRIPTION

9,600 SF Flex/Lab Building for Lease

#### **PROPERTY HIGHLIGHTS**

- Ensconced in downtown Arlington with proximity to numerous amenities
- Parking
- Lab/R&D Facility with low operating costs
- 3.0 miles to I-93
- 4.0 miles to Kendall Square/Central Square Cambridge
- 7.5 miles to downtown Boston