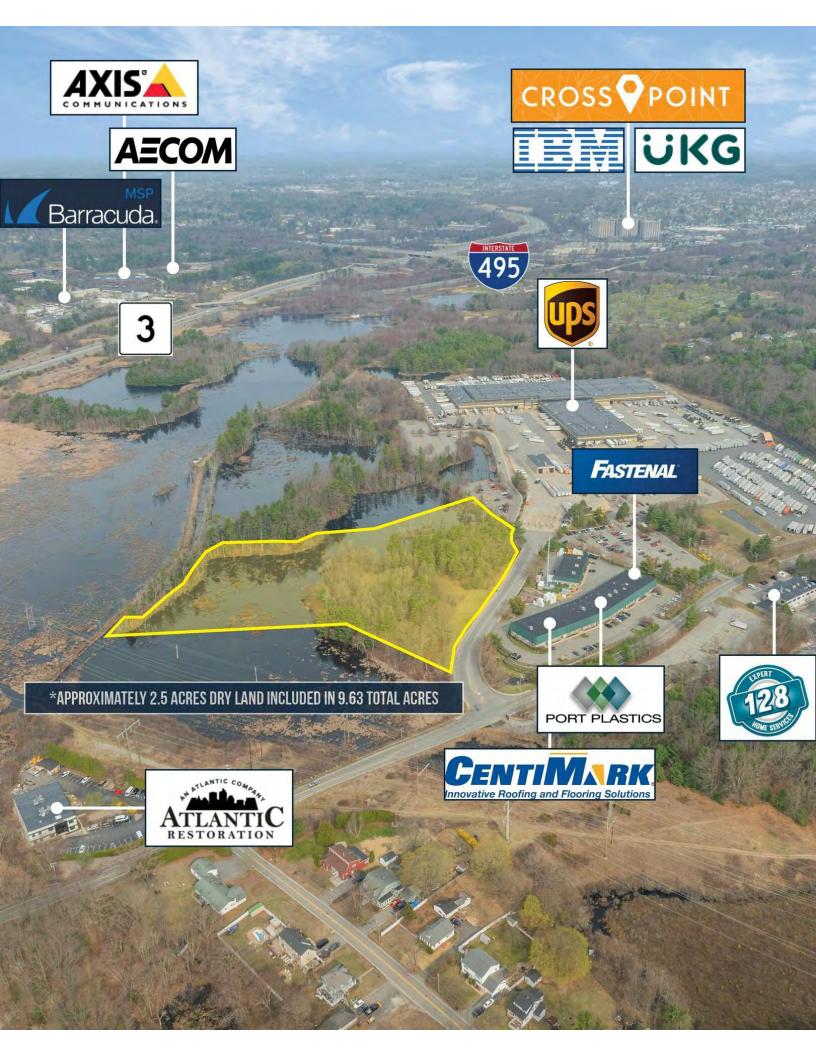

## 93 BRICK KILN RD

CHELMSFORD, MA

FOR SALE | FULLY PERMITTED 48,970 SF ONE-STORY INDUSTRIAL BUILDING

- 9.63 AC Site: 2.5 Dry Acres
- 0.8 Miles from Route 3
- 3.2 Miles from Route 495

#### **PROPERTY DESCRIPTION**

Fully Permitted 9.63 AC site (permitted for 48,910 SF single-story industrial building)

#### PROPERTY HIGHLIGHTS

- 0.6 Miles from Route 3A
- 0.8 Miles from Route 3
- 3.2 Miles from Route 495