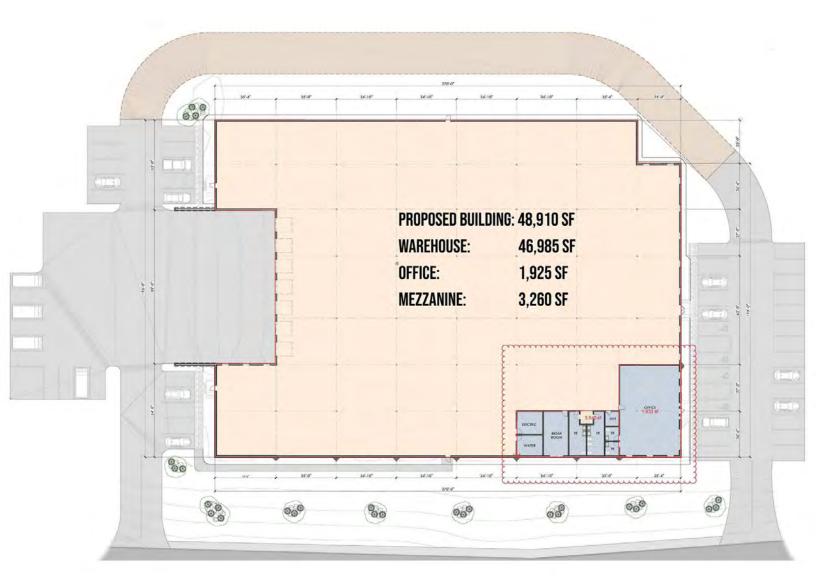

#### **PROPERTY DESCRIPTION**

Fully Permitted 9.63 AC site (permitted for 48,910 SF single-story industrial building)

#### **PROPERTY SPECIFICATIONS**

| Building Size (Permitted): | 48,970 SF                      |  |  |
|----------------------------|--------------------------------|--|--|
| Lot Size:                  | 9.63 AC                        |  |  |
| Ceiling Height:            | 30' Clear                      |  |  |
| Loading:                   | 7 ext. tailboard<br>docks      |  |  |
| Columns:                   | 27'w x 35'd                    |  |  |
| Floor Thickness:           | 6" Concrete Slab               |  |  |
| Construction:              | Reinforced<br>Concrete & Steel |  |  |
| Sprinkler:                 | ESFR                           |  |  |
| Utilities:                 | Water, Electric,<br>Gas, Sewer |  |  |
| Parking:                   | 50 Spaces                      |  |  |
| Sale Price:                | Market                         |  |  |
|                            |                                |  |  |

### CONCEPT PLANS

### APPROVED PLAN