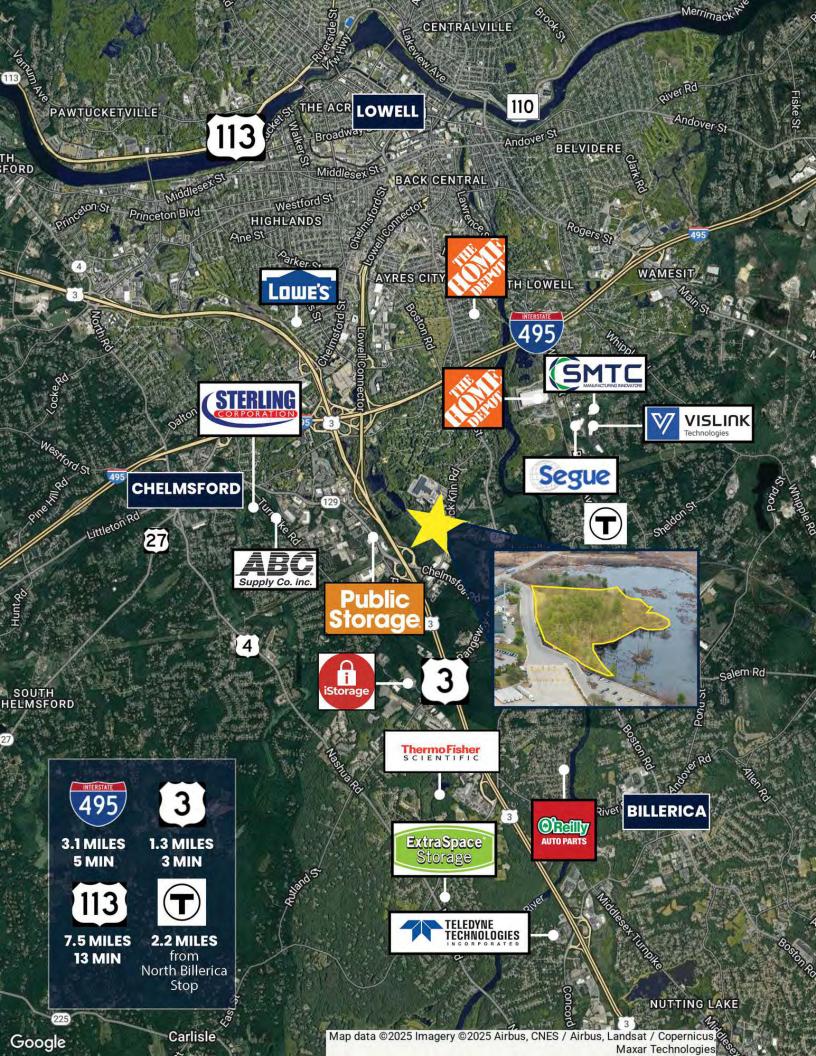

## 93 BRICK KILN RD

CHELMSFORD, MA

FOR SALE | FULLY PERMITTED 48,970 SF ONE-STORY INDUSTRIAL BUILDING

- 9.63 AC Site: 2.5 Dry Acres
- 0.8 Miles from Route 3
- 3.2 Miles from Route 495

#### PROPERTY HIGHLIGHTS

- 0.6 Miles from Route 3A
- 0.8 Miles from Route 3
- 3.2 Miles from Route 495

# 93 BRICK KILN RD

CHELMSFORD, MA

OR SALE I FULLY PERMITTED 48,970 SF ONE-STORY INDUSTRIAL BUILDING

CHRIS MICHNIEWICZ 774.994.1698 <u>chris@stubblebinecompany.com</u> JAMES STUBBLEBINE 617.592.3388 james@stubblebinecompany.com DAVID STUBBLEBINE 617.592.3391 david@stubblebinecompany.com