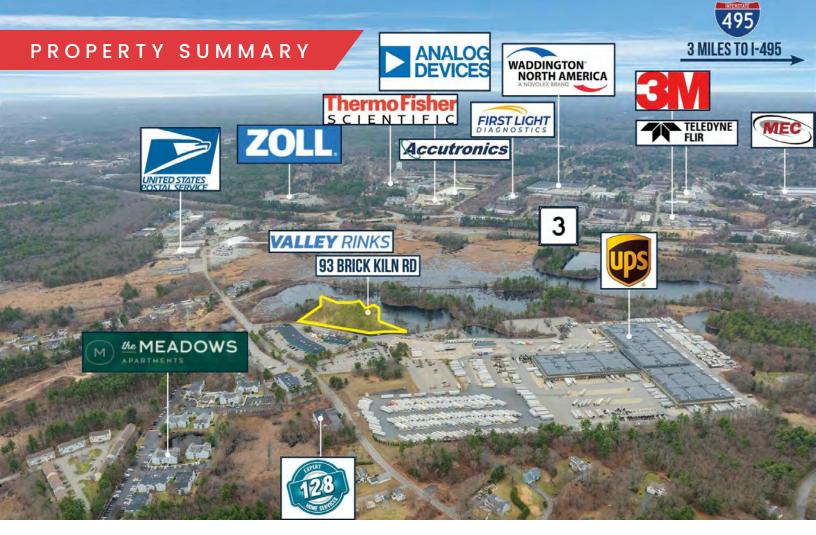

#### PROPERTY HIGHLIGHTS

- 0.6 Miles from Route 3A
- 0.8 Miles from Route 3
- 3.2 Miles from Route 495

#### **PROPERTY SPECIFICATIONS**

| Building Size (Permitted): | 48,970 SF                      |  |  |
|----------------------------|--------------------------------|--|--|
| Lot Size:                  | 9.63 AC                        |  |  |
| Ceiling Height:            | 30' Clear                      |  |  |
| Loading:                   | 7 ext. tailboard<br>docks      |  |  |
| Columns:                   | 27'w x 35'd                    |  |  |
| Floor Thickness:           | 6" Concrete Slab               |  |  |
| Construction:              | Reinforced<br>Concrete & Steel |  |  |
| Sprinkler:                 | ESFR                           |  |  |
| Utilities:                 | Water, Electric,<br>Gas, Sewer |  |  |
| Parking:                   | 50 Spaces                      |  |  |
| Sale Price:                | Market                         |  |  |
|                            |                                |  |  |