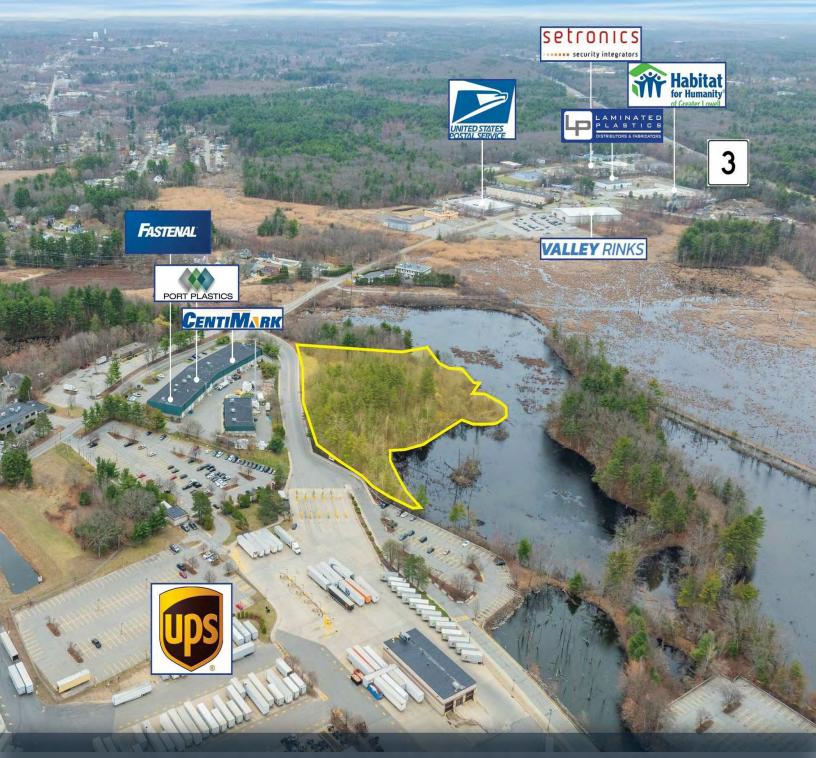

#### PROPERTY HIGHLIGHTS

- 0.6 Miles from Route 3A
- 0.8 Miles from Route 3
- 3.2 Miles from Route 495

#### **PROPERTY SPECIFICATIONS**

| Building Size (Permitted): | 48,970 SF                      |  |  |
|----------------------------|--------------------------------|--|--|
| Lot Size:                  | 9.63 AC                        |  |  |
| Ceiling Height:            | 30' Clear                      |  |  |
| Loading:                   | 7 ext. tailboard<br>docks      |  |  |
| Columns:                   | 27'w x 35'd                    |  |  |
| Floor Thickness:           | 6" Concrete Slab               |  |  |
| Construction:              | Reinforced<br>Concrete & Steel |  |  |
| Sprinkler:                 | ESFR                           |  |  |
| Utilities:                 | Water, Electric,<br>Gas, Sewer |  |  |
| Parking:                   | 50 Spaces                      |  |  |
| Sale Price:                | Market                         |  |  |
|                            |                                |  |  |