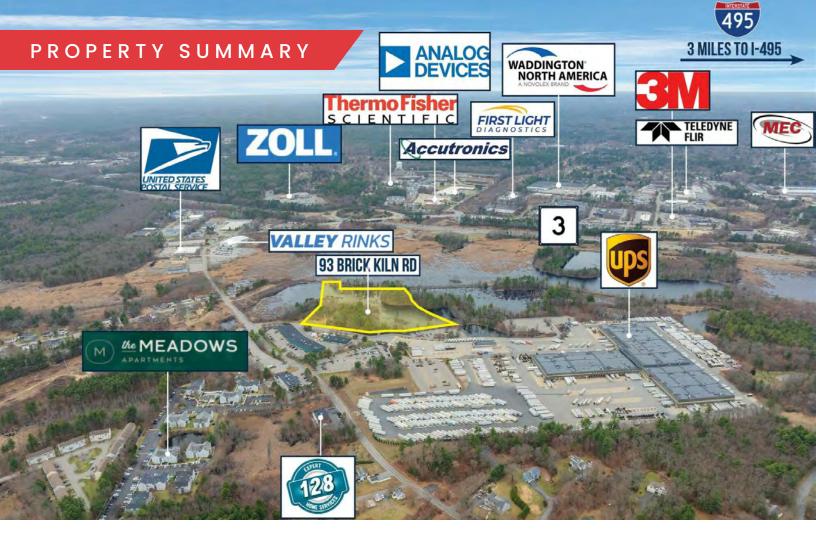

#### PROPERTY DESCRIPTION

Fully Permitted Industrial Site: 48,910 SF Industrial Building on 9.63 AC for Sale

#### PROPERTY HIGHLIGHTS

- 0.6 Miles from Route 3A
- 0.8 Miles from Route 3
- 3.2 Miles from Route 495