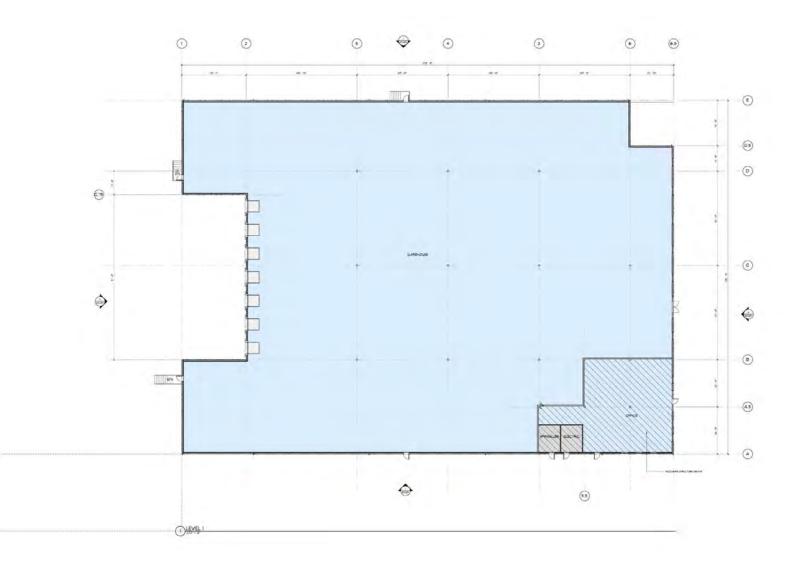

#### PROPERTY DESCRIPTION

Fully Permitted Industrial Site: 48,910 SF Industrial Building on 9.63 AC for Sale

#### PROPERTY SPECIFICATIONS

**Total Population** 

Average HH Income \$128,624

| I KOI LKIT 31 LOITICATION3 |         |           |                              |
|----------------------------|---------|-----------|------------------------------|
| Building Size (Permitted): |         | 48,970 SF |                              |
| Lot Size:                  |         |           | 9.63 AC                      |
| Ceiling Height:            |         |           | 30' Clear                    |
| Loading:                   |         | 7 ex      | t. tailboard<br>docks        |
| Columns:                   |         |           | 27'w x 35'd                  |
| Floor Thickness:           |         | 6" Cor    | ncrete Slab                  |
| Construction:              |         | Concr     | Reinforced<br>ete & Steel    |
| Sprinkler:                 |         |           | ESFR                         |
| Utilities:                 |         |           | ter, Electric,<br>Gas, Sewer |
| Parking:                   |         |           | 50 Spaces                    |
| Sale Price:                |         |           | Market                       |
| DEMOGRAPHICS               | 3 MILES | 5 MILES   | 10 MILES                     |
| Total Households           | 22,426  | 71,828    | 180,442                      |

### CONCEPT PLAN