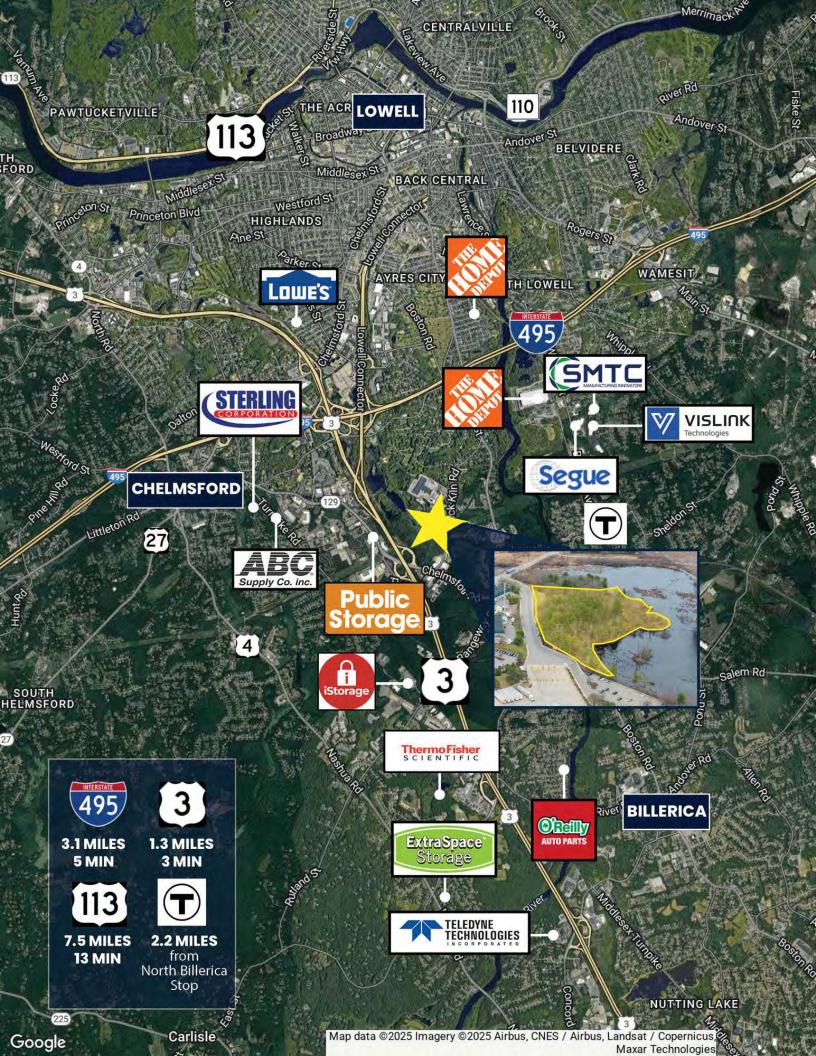

#### PROPERTY HIGHLIGHTS

- 0.6 Miles from Route 3A
- 0.8 Miles from Route 3
- 3.2 Miles from Route 495