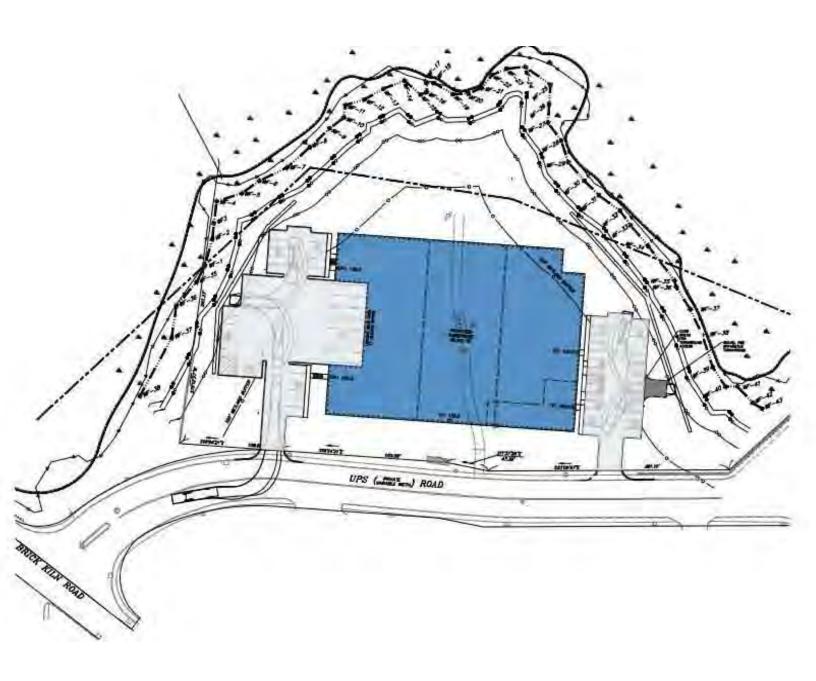

|           | 27'w x 35'd                  |
| Floor Thickness:           |         | 6" Cor    | ncrete Slab                  |
| Construction:              |         | Concr     | Reinforced<br>ete & Steel    |
| Sprinkler:                 |         |           | ESFR                         |
| Utilities:                 |         |           | ter, Electric,<br>Gas, Sewer |
| Parking:                   |         |           | 50 Spaces                    |
| Sale Price:                |         |           | Market                       |
| DEMOGRAPHICS               | 3 MILES | 5 MILES   | 10 MILES                     |
| Total Households           | 22,426  | 71,828    | 180,442                      |

63,361

197,869

\$127,427

496,400

\$166,348









### CONCEPT PLAN





# 93 BRICK KILN RD

CHELMSFORD, MA

FOR SALE | 9.63 FULLY PERMITTED ACRES

CHRIS MICHNIEWICZ 774.994.1698 chris@stubblebinecompany.com JAMES STUBBLEBINE 617.592.3388 james@stubblebinecompany.com

DAVID STUBBLEBINE
617.592.3391
david@stubblebinecompany.com

We obtained the information above from sources we believe to be reliable. However, we have not verified its accuracy and make no guarantee, warranty or representation about it. It is submitted subject to the possibility of errors, omissions, change of price, rental or other conditions, prior sale, lease or financing, or withdrawal without notice. We include projections, opinions, assumptions or estimates for example only, and they may not represent current or future performance of the property. You and your tax and legal advisors sho