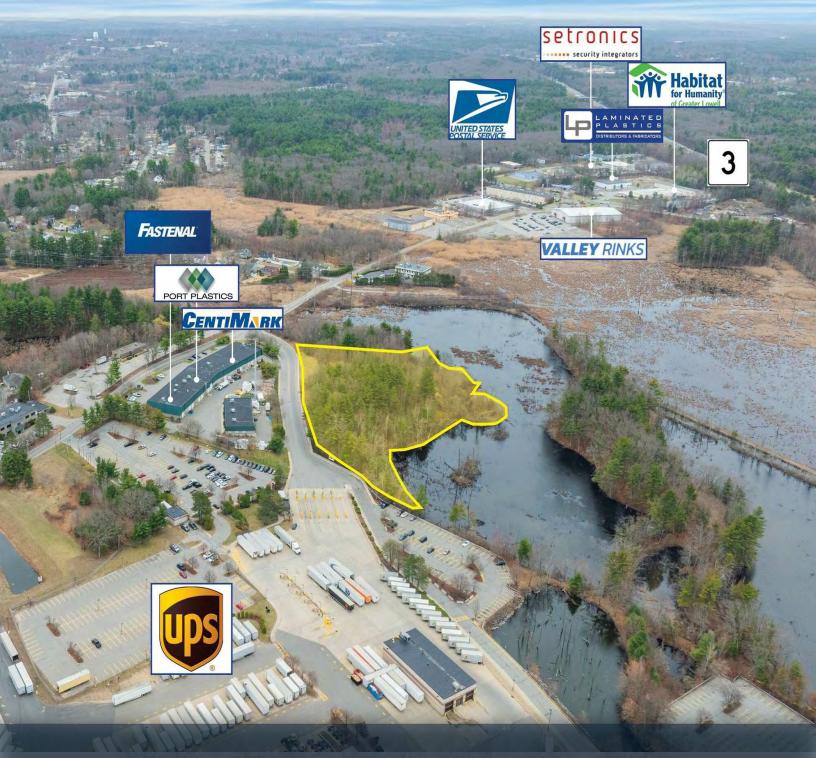

## 93 BRICK KILN RD

CHELMSFORD, MA

FOR SALE | 9.63 FULLY PERMITTED ACRES

- Fully Permitted Site: 48,910 SF Warehouse/Flex Building
- 0.8 Miles from Route 3
- 3.2 Miles from Route 495

#### PROPERTY HIGHLIGHTS

- 0.6 Miles from Route 3A
- 0.8 Miles from Route 3
- 3.2 Miles from Route 495