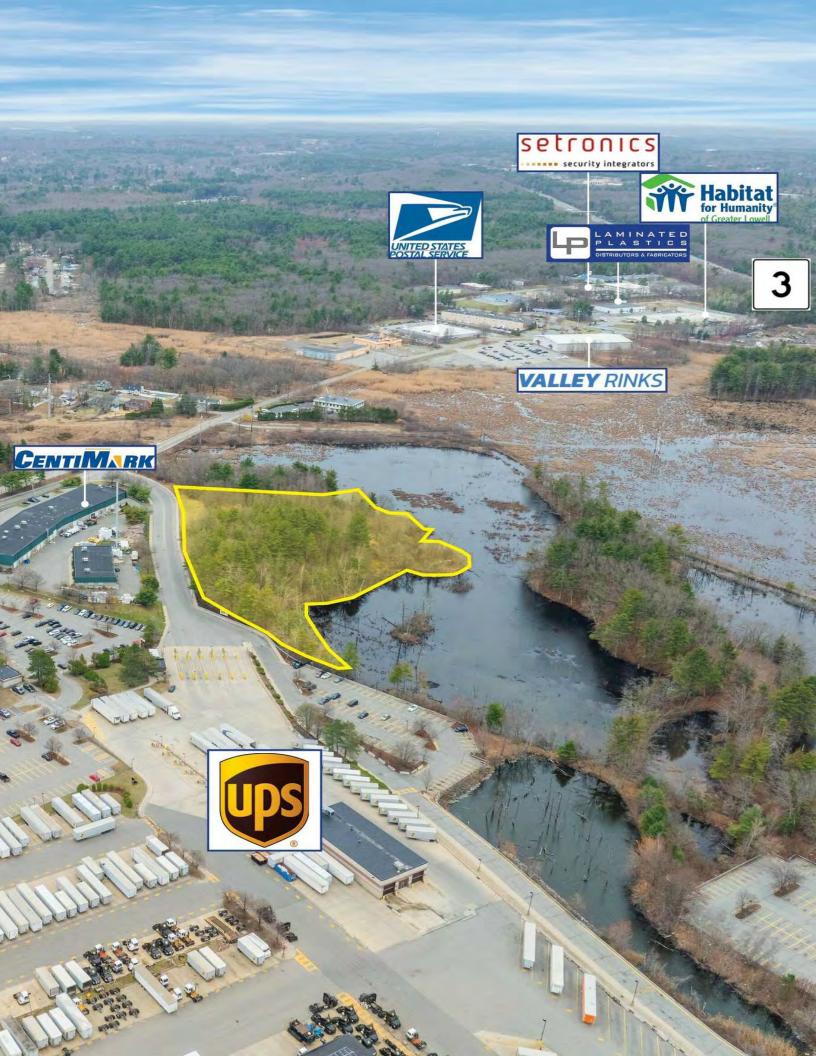

umns:                   |         |           | 27'w x 35'd                  |
| Floor Thickness:           |         | 6" Cor    | ncrete Slab                  |
| Construction:              |         | Concr     | Reinforced<br>ete & Steel    |
| Sprinkler:                 |         |           | ESFR                         |
| Utilities:                 |         |           | ter, Electric,<br>Gas, Sewer |
| Parking:                   |         |           | 50 Spaces                    |
| Sale Price:                |         |           | Market                       |
| DEMOGRAPHICS               | 3 MILES | 5 MILES   | 10 MILES                     |
| Total Households           | 22,426  | 71,828    | 180,442                      |

63,361

197,869

\$127,427

496,400

\$166,348









### CONCEPT PLAN





# 93 BRICK KILN RD

CHELMSFORD, MA

FOR SALE | 9.63 FULLY PERMITTED ACRES

CHRIS MICHNIEWICZ 774.994.1698 chris@stubblebinecompany.com JAMES STUBBLEBINE 617.592.3388 james@stubblebinecompany.com

DAVID STUBBLEBINE
617.592.3391
david@stubblebinecompany.com

We obtained the information above from sources we believe to be reliable. However, we have not verified its accuracy and make no guarantee, warranty or representation about it. It is submitted subject to the possibility of errors, omissions, change of price, rental or other conditions, prior sale, lease or financing, or withdrawal without notice. We include projections, opinions, assumptions or estimates for example only, and they may not represent current or future performance of the property. You and your