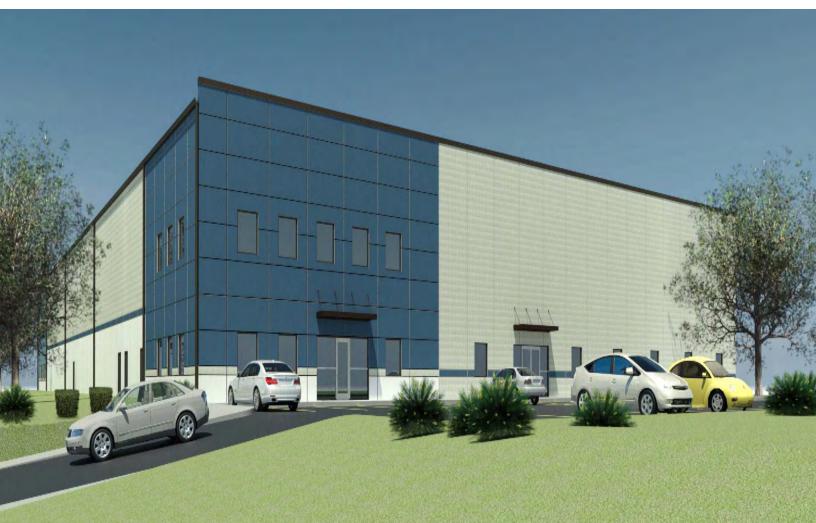

#### PROPERTY DESCRIPTION

Fully Permitted Industrial Site: 48,910 SF Industrial Building on 9.63 AC for Sale

#### PROPERTY SPECIFICATIONS

**Total Population** 

Average HH Income \$128,624

| I KOI LKIT 31 LOITICATION3 |         |           |                              |
|----------------------------|---------|-----------|------------------------------|
| Building Size (Permitted): |         | 48,970 SF |                              |
| Lot Size:                  |         |           | 9.63 AC                      |
| Ceiling Height:            |         |           | 30' Clear                    |
| Loading:                   |         | 7 ex      | t. tailboard<br>docks        |
| Columns:                   |         |           | 27'w x 35'd                  |
| Floor Thickness:           |         | 6" Cor    | ncrete Slab                  |
| Construction:              |         | Concr     | Reinforced<br>ete & Steel    |
| Sprinkler:                 |         |           | ESFR                         |
| Utilities:                 |         |           | ter, Electric,<br>Gas, Sewer |
| Parking:                   |         |           | 50 Spaces                    |
| Sale Price:                |         |           | Market                       |
| DEMOGRAPHICS               | 3 MILES | 5 MILES   | 10 MILES                     |
| Total Households           | 22,426  | 71,828    | 180,442                      |