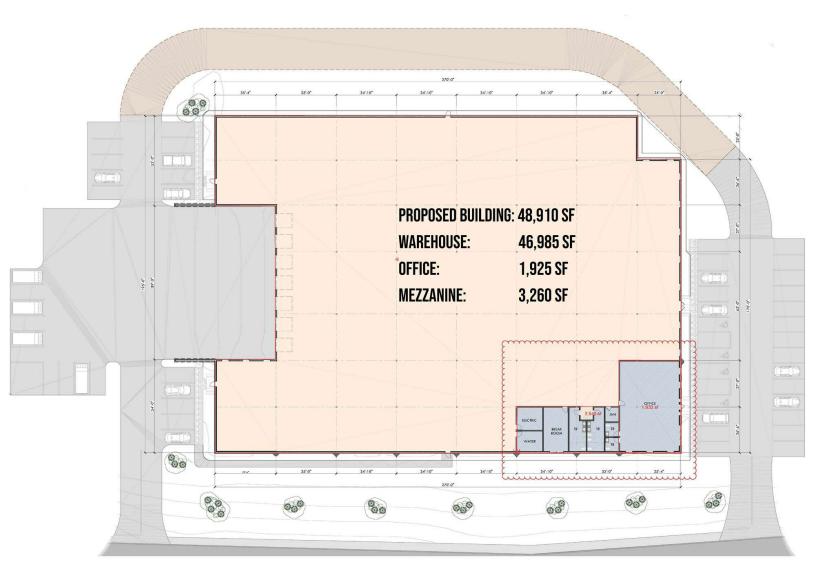

### CONCEPT PLANS

#### PROPERTY DESCRIPTION

Fully Permitted 48,910 SF Industrial Building on 9.63 AC for Sale (2.5 Dry Acres)

#### PROPERTY SPECIFICATIONS

| Building Size (Permitted): | 48,970 SF                      |  |  |
|----------------------------|--------------------------------|--|--|
| Lot Size:                  | 9.63 AC                        |  |  |
| Ceiling Height:            | 30' Clear                      |  |  |
| Loading:                   | 7 ext. tailboard<br>docks      |  |  |
| Columns:                   | 27'w x 35'd                    |  |  |
| Floor Thickness:           | 6" Concrete Slab               |  |  |
| Construction:              | Reinforced<br>Concrete & Steel |  |  |
| Sprinkler:                 | ESFR                           |  |  |
| Utilities:                 | Water, Electric,<br>Gas, Sewer |  |  |
| Parking:                   | 50 Spaces                      |  |  |
| Sale Price:                | Market                         |  |  |
|                            |                                |  |  |