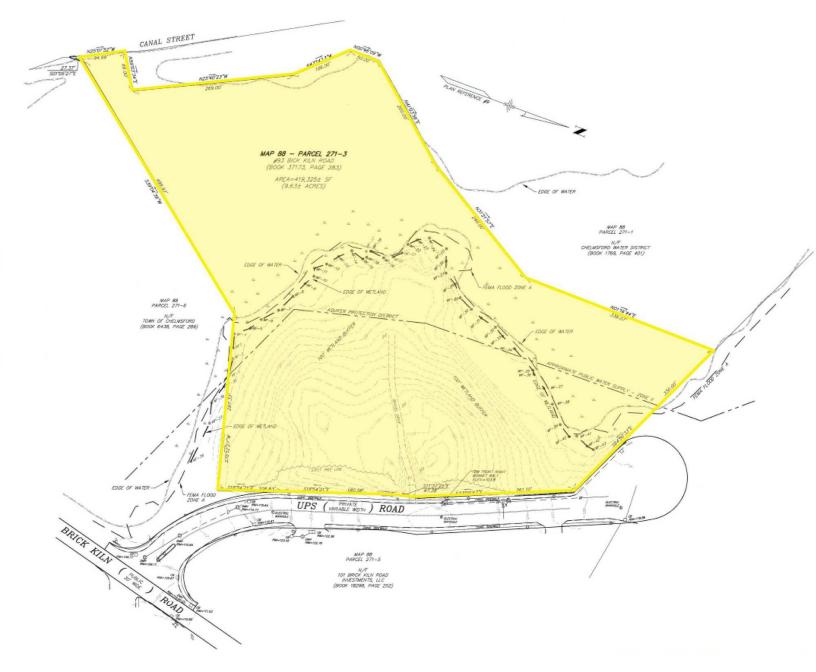

### APPROVED PLAN

#### PROPERTY DESCRIPTION

Fully Permitted 48,910 SF Industrial Building on 9.63 AC for Sale (2.5 Dry Acres)

#### PROPERTY SPECIFICATIONS

| Building Size (Permitted): | 48,970 SF                      |  |  |
|----------------------------|--------------------------------|--|--|
| Lot Size:                  | 9.63 AC                        |  |  |
| Ceiling Height:            | 30' Clear                      |  |  |
| Loading:                   | 7 ext. tailboard<br>docks      |  |  |
| Columns:                   | 27'w x 35'd                    |  |  |
| Floor Thickness:           | 6" Concrete Slab               |  |  |
| Construction:              | Reinforced<br>Concrete & Steel |  |  |
| Sprinkler:                 | ESFR                           |  |  |
| Utilities:                 | Water, Electric,<br>Gas, Sewer |  |  |
| Parking:                   | 50 Spaces                      |  |  |
| Sale Price:                | Market                         |  |  |
|                            |                                |  |  |