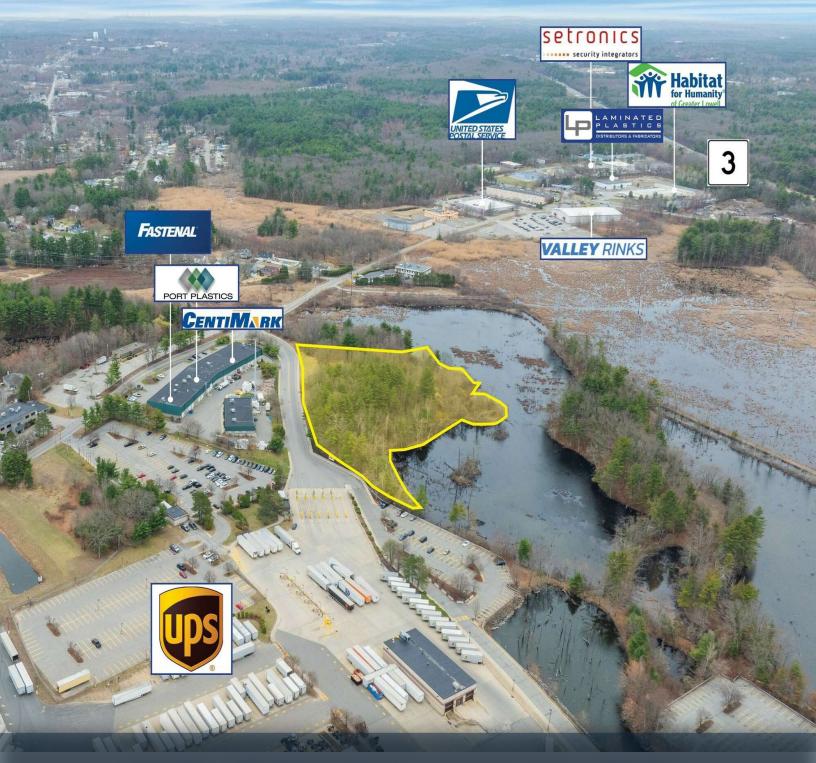

# 93 BRICK KILN RD

CHELMSFORD, MA

FOR SALE | FULLY PERMITTED 48,970 SF ONE-STORY INDUSTRIAL BUILDING

- 9.63 AC Site: 2.5 Dry Acres
- 0.8 Miles from Route 3
- 3.2 Miles from Route 495

#### PROPERTY DESCRIPTION

Fully Permitted 48,910 SF Industrial Building on 9.63 AC for Sale (2.5 Dry Acres)

#### PROPERTY HIGHLIGHTS

- 0.6 Miles from Route 3A
- 0.8 Miles from Route 3
- 3.2 Miles from Route 495