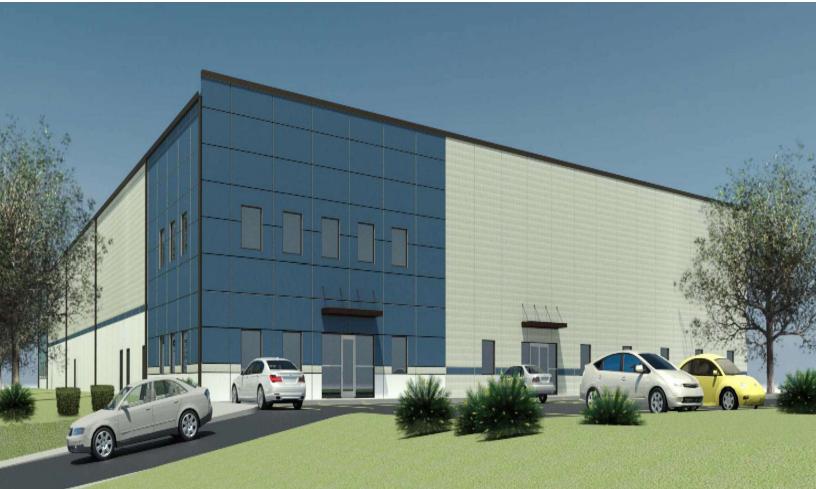

# 93 BRICK KILN RD

CHELMSFORD, MA

FOR SALE | FULLY PERMITTED 48,970 SF ONE-STORY INDUSTRIAL BUILDING

- 9.63 AC Site: 2.5 Dry Acres
- 0.8 Miles from Route 3
- 3.2 Miles from Route 495

#### PROPERTY DESCRIPTION

Fully Permitted 48,910 SF Industrial Building on 9.63 AC for Sale (2.5 Dry Acres)

#### PROPERTY HIGHLIGHTS

- 0.6 Miles from Route 3A
- 0.8 Miles from Route 3
- 3.2 Miles from Route 495