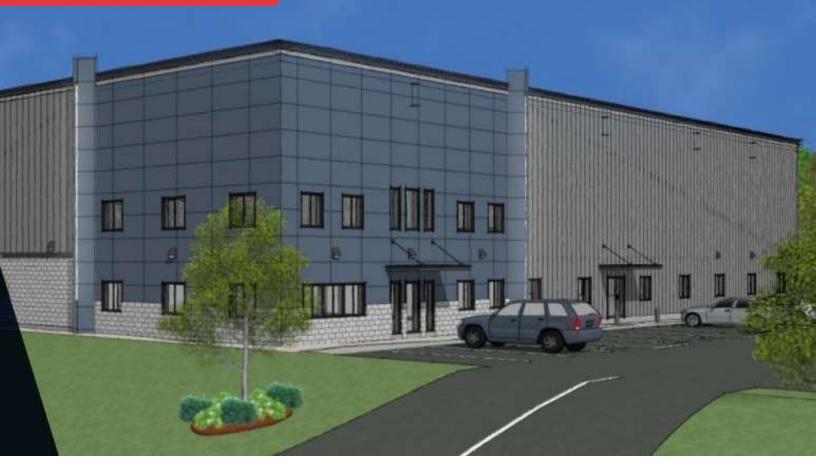

loor Thickness:           | 6" Concrete Slab               |  |  |
| Construction:              | Reinforced<br>Concrete & Steel |  |  |
| Sprinkler:                 | ESFR                           |  |  |
| Utilities:                 | Water, Electric,<br>Gas, Sewer |  |  |
| Parking:                   | 50 Spaces                      |  |  |
| Sale Price:                | Market                         |  |  |
|                            |                                |  |  |

| DEMOGRAPHICS      | 3 MILES   | 5 MILES   | 10 MILES  |
|-------------------|-----------|-----------|-----------|
| Total Households  | 22,426    | 71,828    | 180,442   |
| Total Population  | 63,361    | 197,869   | 496,400   |
| Average HH Income | \$128,624 | \$127,427 | \$166,348 |



### CONCEPT PLANS





### APPROVED PLAN







# 93 BRICK KILN RD

CHELMSFORD, MA

OR SALE | FULLY PERMITTED 48,970 SF ONE-STORY INDUSTRIAL BUILDING

CHRIS MICHNIEWICZ 774.994.1698 <u>chris@s</u>tubblebinecompany.com JAMES STUBBLEBINE 617.592.3388 james@stubblebinecompany.com DAVID STUBBLEBINE 617.592.3391 david@stubblebinecompany.com

We obtained the information above from sources we believe to be reliable. However, we have not verified its accuracy and make no guarantee, warranty or representation about it. It is submitted subject to the possibility of errors, omissions, change of price, rental or other conditions, prior sale, lease or financing, or withdrawal without notice. We include projections, opinions, assumptions or estimates for example only, and they may not represent current or future performan