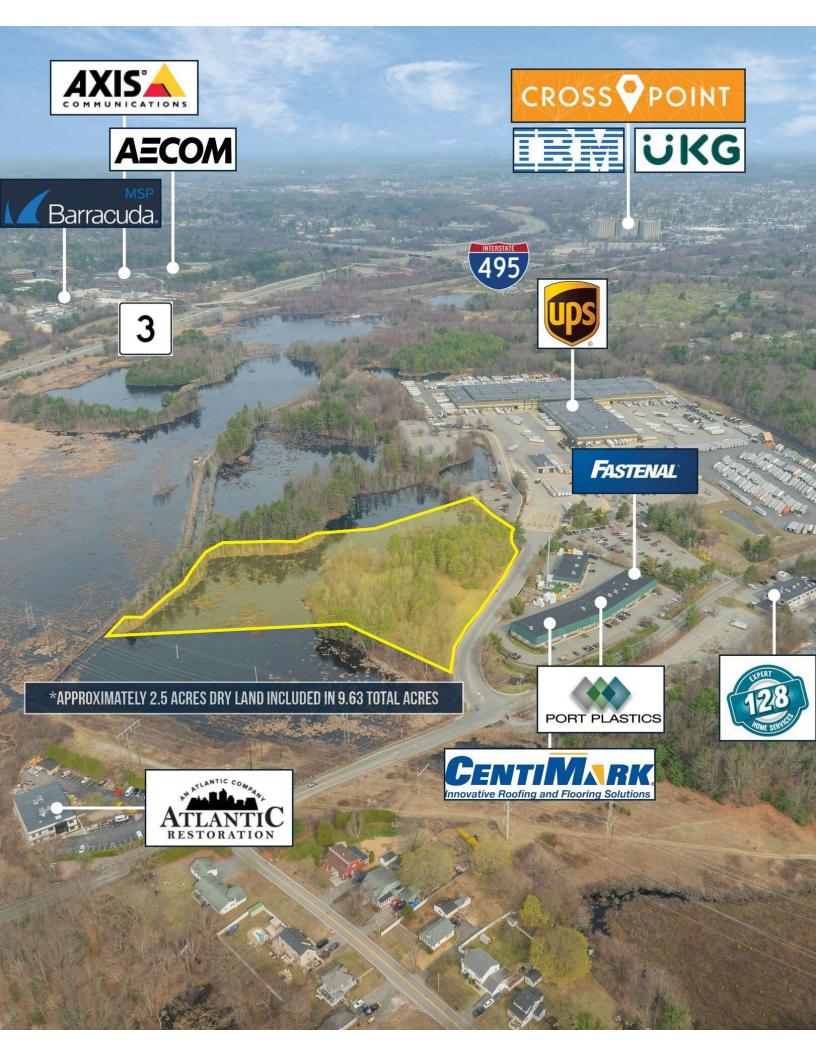

# 93 BRICK KILN RD

CHELMSFORD, MA

FOR SALE | FULLY PERMITTED 48,970 SF ONE-STORY INDUSTRIAL BUILDING

- 9.63 AC Site: 2.5 Dry Acres
- 0.8 Miles from Route 3
- 3.2 Miles from Route 495

#### PROPERTY DESCRIPTION

Fully Permitted 48,910 SF Industrial Building on 9.63 AC for Sale (2.5 Dry Acres)

#### PROPERTY HIGHLIGHTS

- 0.6 Miles from Route 3A
- 0.8 Miles from Route 3
- 3.2 Miles from Route 495