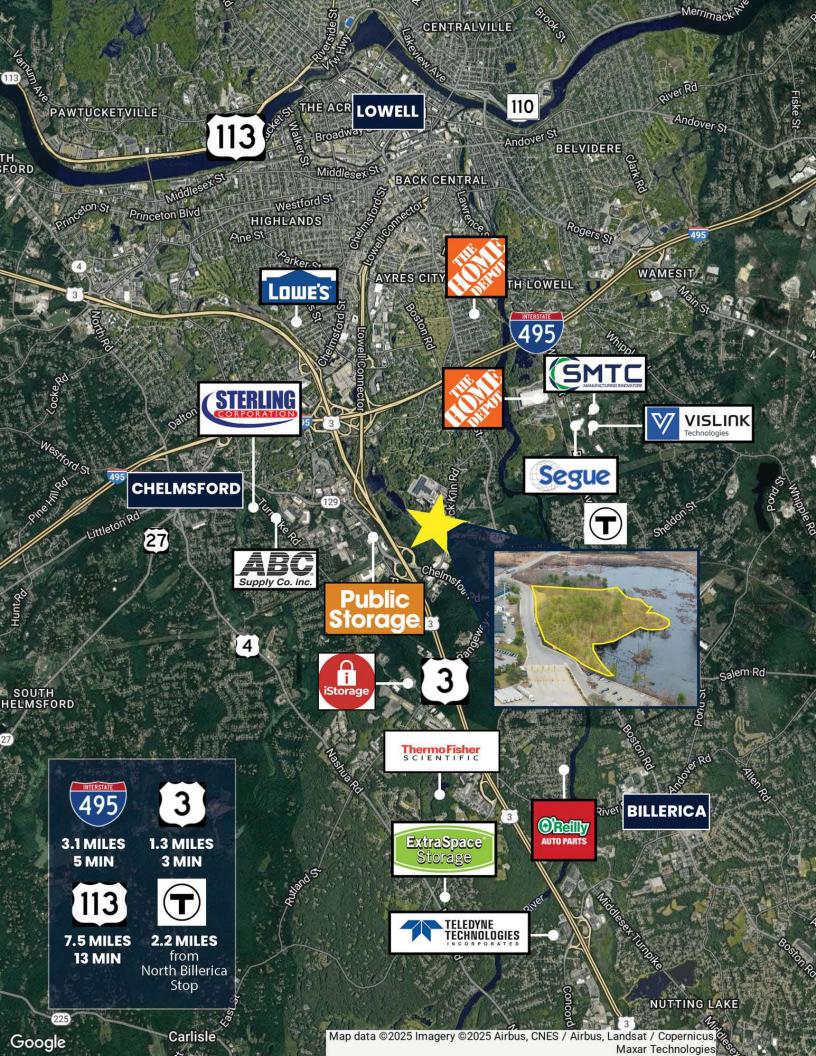

#### PROPERTY HIGHLIGHTS

- 0.6 Miles from Route 3A
- 0.8 Miles from Route 3
- 3.2 Miles from Route 495

| DEMOGRAPHICS      | 3 MILES   | 5 MILES   | 10 MILES  |
|-------------------|-----------|-----------|-----------|
| Total Households  | 22,426    | 71,828    | 180,442   |
| Total Population  | 63,361    | 197,869   | 496,400   |
| Average HH Income | \$128,624 | \$127,427 | \$166,348 |