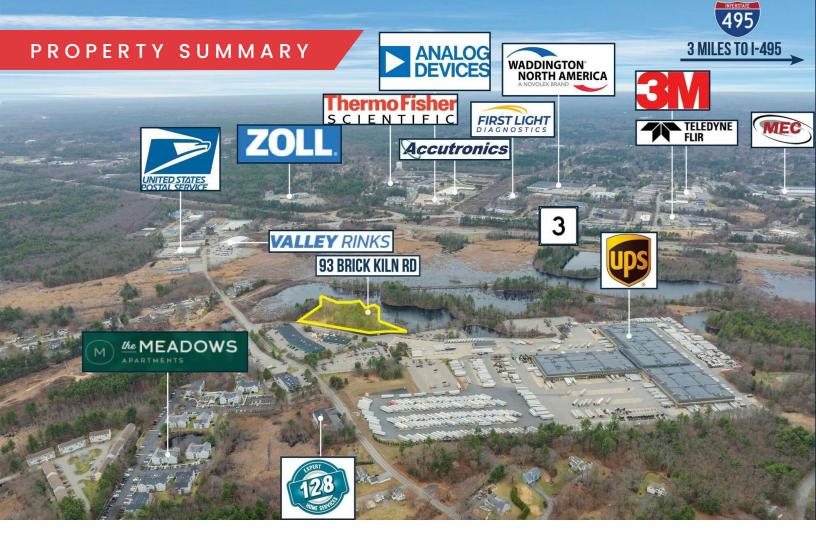

# 93 BRICK KILN RD

CHELMSFORD, MA

FOR SALE | FULLY PERMITTED 48,970 SF ONE-STORY INDUSTRIAL BUILDING

- 9.63 AC Site: 2.5 Dry Acres
- 0.8 Miles from Route 3
- 3.2 Miles from Route 495

#### PROPERTY DESCRIPTION

Fully Permitted 48,910 SF Industrial Building on 9.63 AC for Sale (2.5 Dry Acres)

#### PROPERTY HIGHLIGHTS

- 0.6 Miles from Route 3A
- 0.8 Miles from Route 3
- 3.2 Miles from Route 495