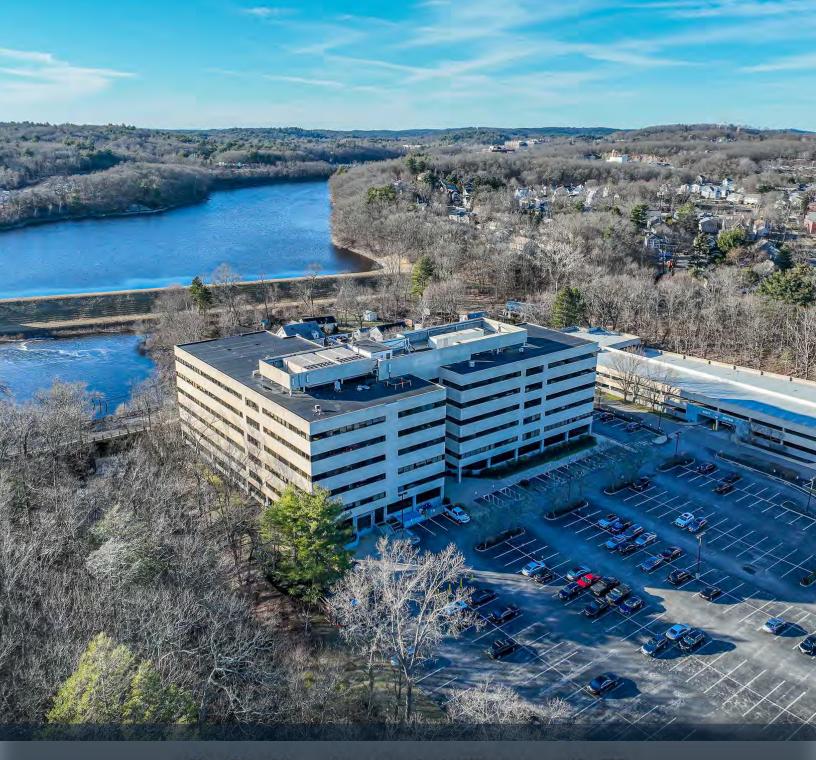

## 800 SOUTH ST

WALTHAM, MA

FOR LEASE | 2,306 SF OFFICE SPACE

PROPERTY DESCRIPTION 2,306 SF Office Space for Lease

## PROPERTY HIGHLIGHTS

- Class A Office Space
- Delivered As Is/Furnished
- 0.3 Miles to Route I-95
- 1.3 Miles to Route 90