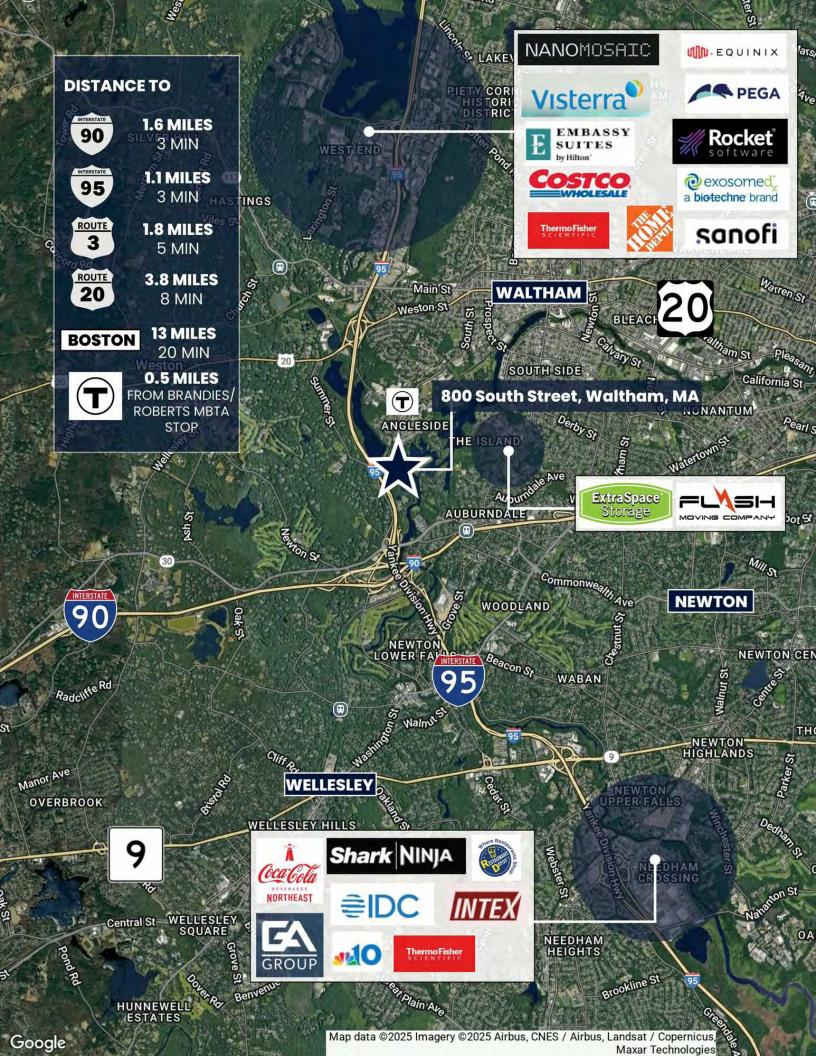

## PROPERTY HIGHLIGHTS

- Class A Office Space
- Delivered As Is/Furnished
- 0.3 Miles to Route I-95
- 1.3 Miles to Route 90