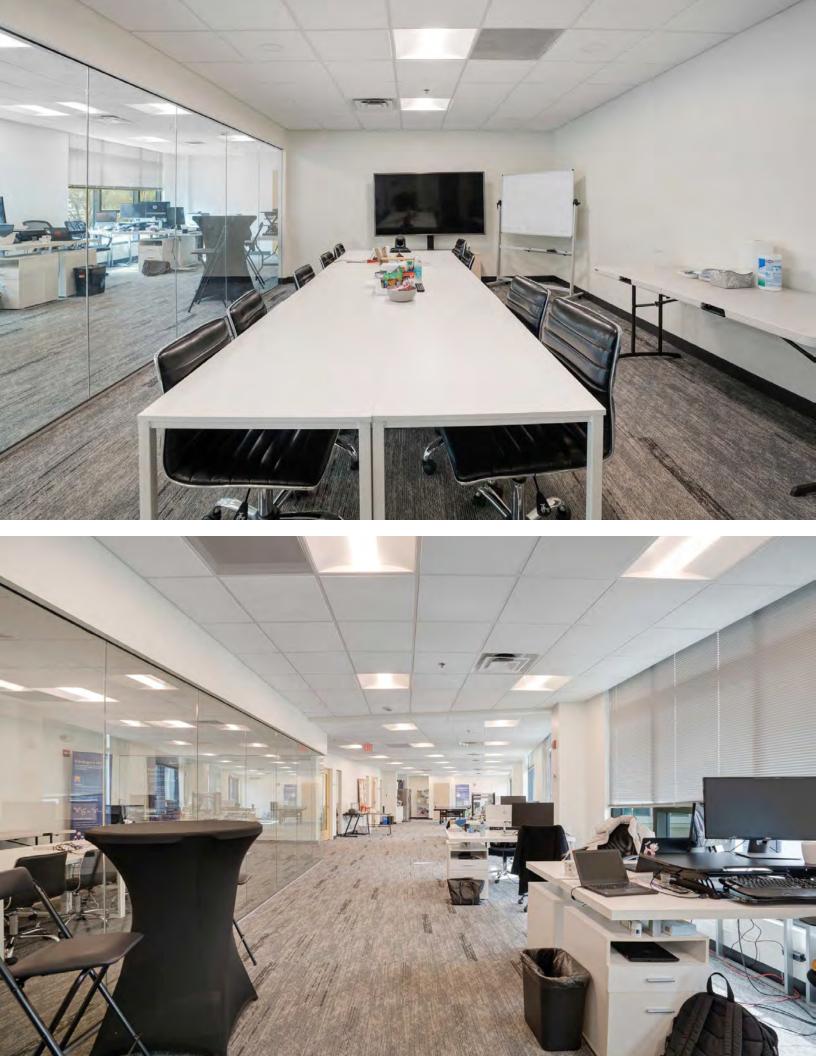

### FOR LEASE | 3,050 SF OFFICE SPACE AVAILABLE

- Fully Renovated in 2019
- 1.3 Miles to Route 20
- 1.8 Miles to Route 3
- 1.9 Miles to Route 90
- Large conference room with glass doors
- Modern, open office environment with abundant natural light.

#### **PROPERTY HIGHLIGHTS**

- 1.9 Miles to Route 90
- 1.3 Miles to Route 20
- 1.8 Miles to Route 3
- 5.1 Miles to Route 93
- Large conference room with glass doors
- Modern, open office environment with abundant natural light.