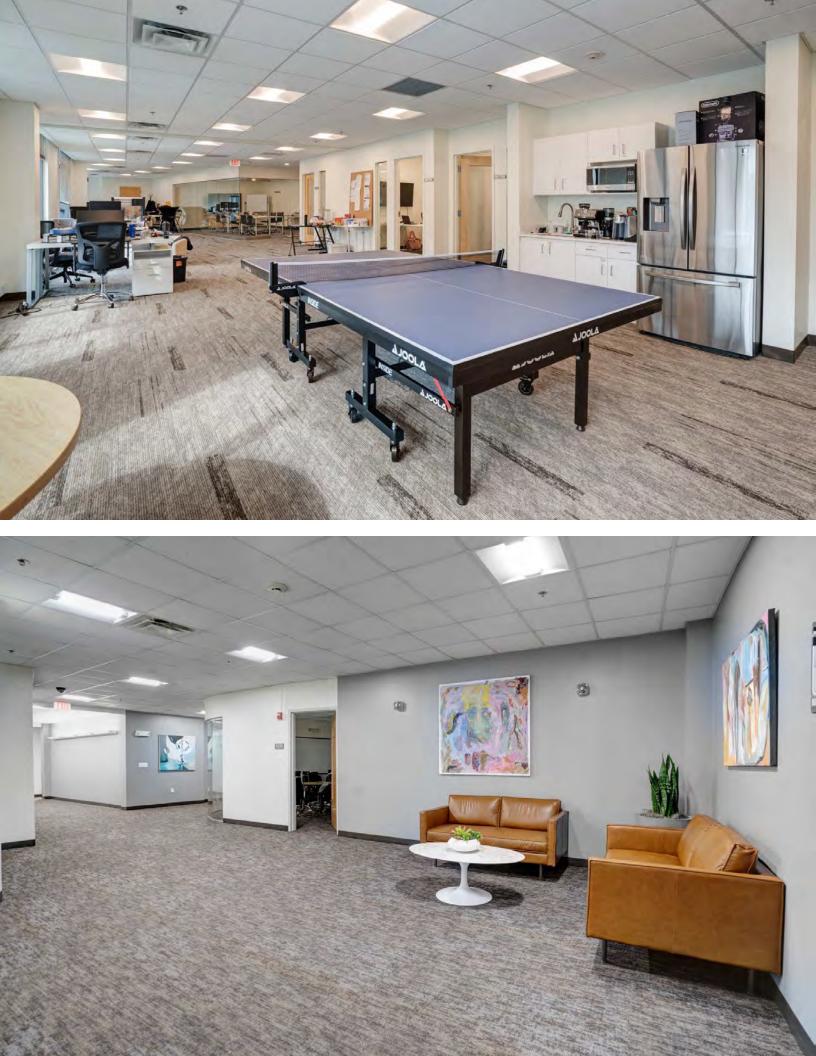

### FOR LEASE | 3,050 SF OFFICE SPACE AVAILABLE

- Fully Renovated in 2019
- 1.3 Miles to Route 20
- 1.8 Miles to Route 3
- 1.9 Miles to Route 90
- Large conference room with glass doors
- Modern, open office environment with abundant natural light.

#### **PROPERTY HIGHLIGHTS**

- 1.9 Miles to Route 90
- 1.3 Miles to Route 20
- 1.8 Miles to Route 3
- 5.1 Miles to Route 93
- Large conference room with glass doors
- Modern, open office environment with abundant natural light.