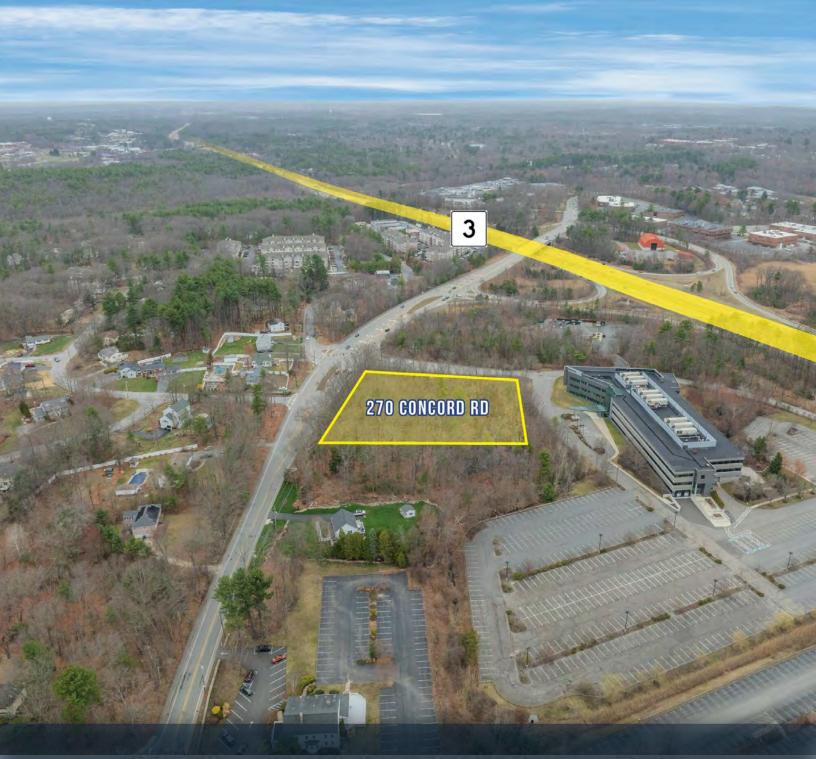

## 270 CONCORD RD

BILLERICA, MA

FOR SALE | 2.12 AC LAND SITE

- 0.3 Miles to Route 3
- 1.2 Miles to Route 4
- 3.7 Miles to Route 225

PROPERTY DESCRIPTION 2.12 AC Land Site for Sale

## LOCATION DESCRIPTION

0.3 Miles to Route 3 1.2 Miles to Route 4 3.7 Miles to Route 225