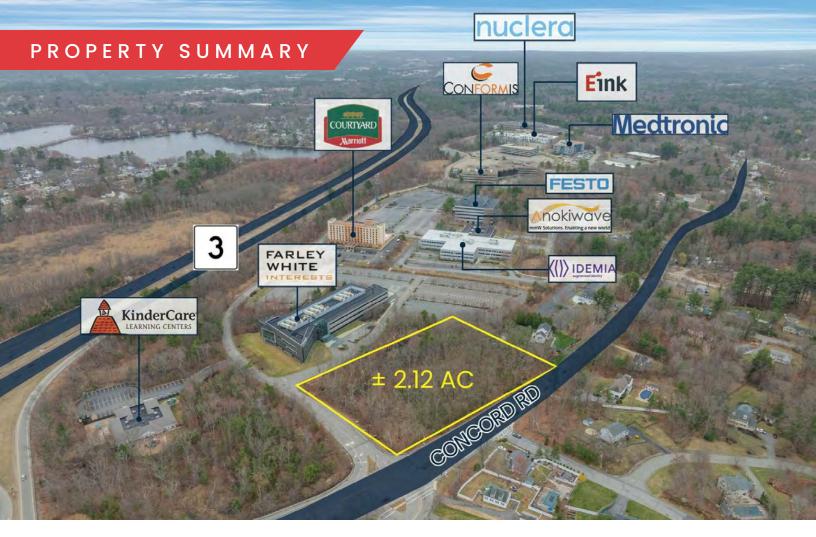

## 270 CONCORD RD

BILLERICA, MA

FOR SALE | 2.12 AC LAND SITE

- 0.3 Miles to Route 3
- 1.2 Miles to Route 4
- 3.7 Miles to Route 225

PROPERTY DESCRIPTION 2.12 AC Land Site for Sale

## LOCATION DESCRIPTION

0.3 Miles to Route 3 1.2 Miles to Route 4 3.7 Miles to Route 225

## PROPERTY SPECIFICATIONS

| Lot Size:             |         |           | 2.12 +/- AC   |
|-----------------------|---------|-----------|---------------|
| Sale Price:           |         | \$950,000 |               |
| Zoning: Industrial (I |         |           | ndustrial (I) |
| DEMOGRAPHICS          | 3 MILES | 5 MILES   | 10 MILES      |
| Total Households      | 12,872  | 34,373    | 217,231       |
| Total Population      | 35,715  | 95,843    | 591,464       |