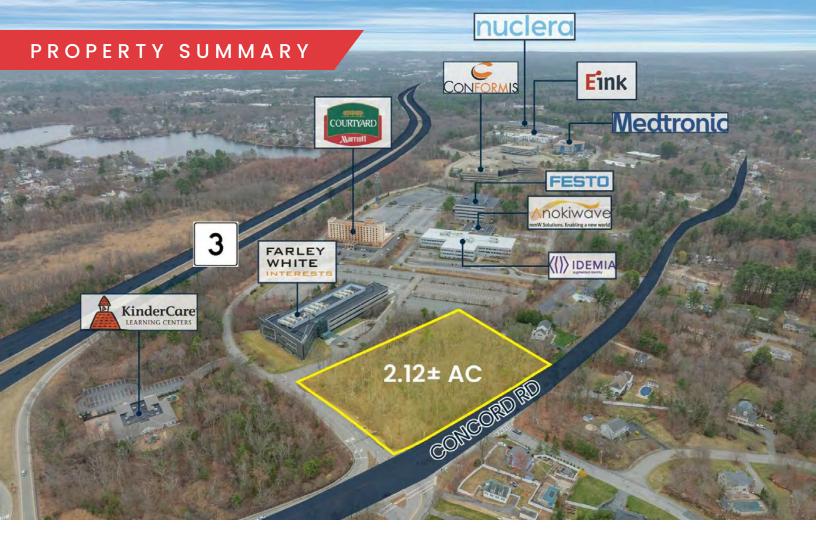

## 270 CONCORD RD

BILLERICA, MA

FOR SALE | 2.12 AC LAND SITE

- 0.3 Miles to Route 3
- 1.2 Miles to Route 4
- 3.7 Miles to Route 225

PROPERTY DESCRIPTION 2.12 AC Land Site for Sale

## PROPERTY SPECIFICATIONS

| Lot Size:             |         |         | 2.12 +/- AC   |
|-----------------------|---------|---------|---------------|
| Sale Price:           |         |         | \$950,000     |
| Zoning: Industrial (I |         |         | ndustrial (I) |
| DEMOGRAPHICS          | 3 MILES | 5 MILES | 10 MILES      |
| Total Households      | 12,872  | 34,373  | 217,231       |
| Total Population      | 35,715  | 95,843  | 591,464       |