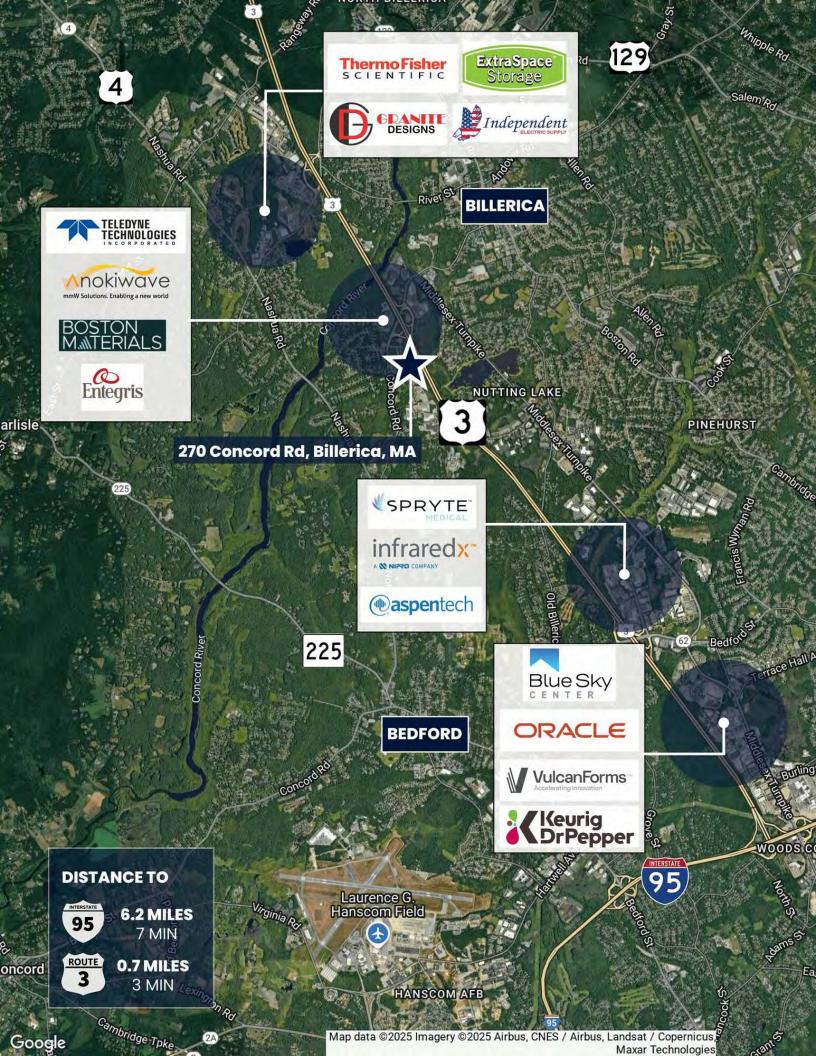

## 270 CONCORD RD

BILLERICA, MA

FOR SALE | 2.12 AC LAND SITE

- 0.3 Miles to Route 3
- 1.2 Miles to Route 4
- 3.7 Miles to Route 225

PROPERTY DESCRIPTION 2.12 AC Land Site for Sale

## LOCATION DESCRIPTION

0.3 Miles to Route 3 1.2 Miles to Route 4 3.7 Miles to Route 225