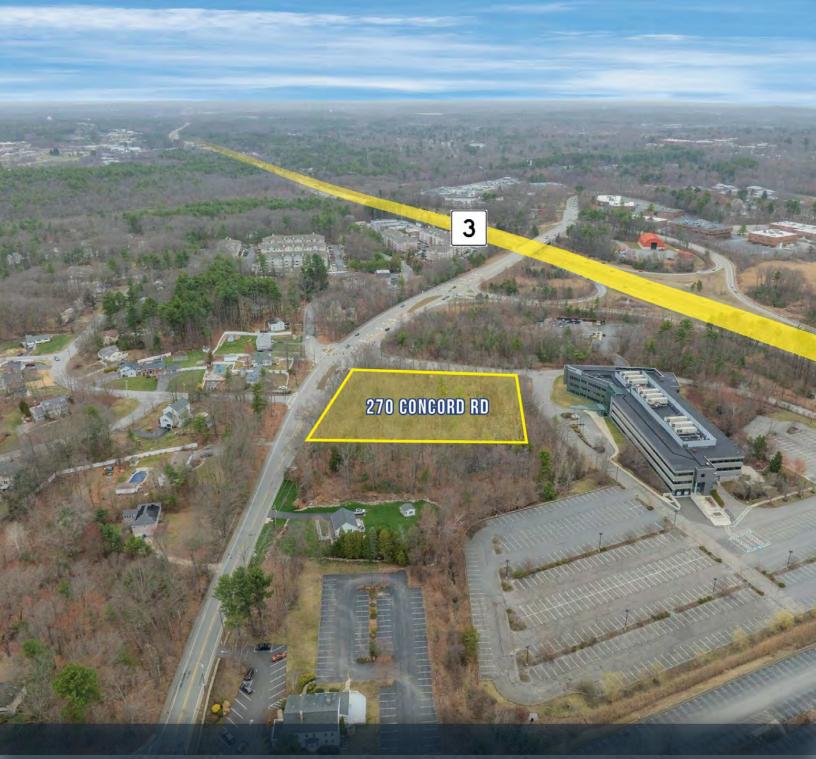

## 270 CONCORD RD

BILLERICA, MA

FOR SALE | 2.12 AC LAND SITE

- 0.3 Miles to Route 3
- 1.2 Miles to Route 4
- 3.7 Miles to Route 225

PROPERTY DESCRIPTION 2.12 AC Land Site for Sale

## LOCATION DESCRIPTION

0.3 Miles to Route 3 1.2 Miles to Route 4 3.7 Miles to Route 225