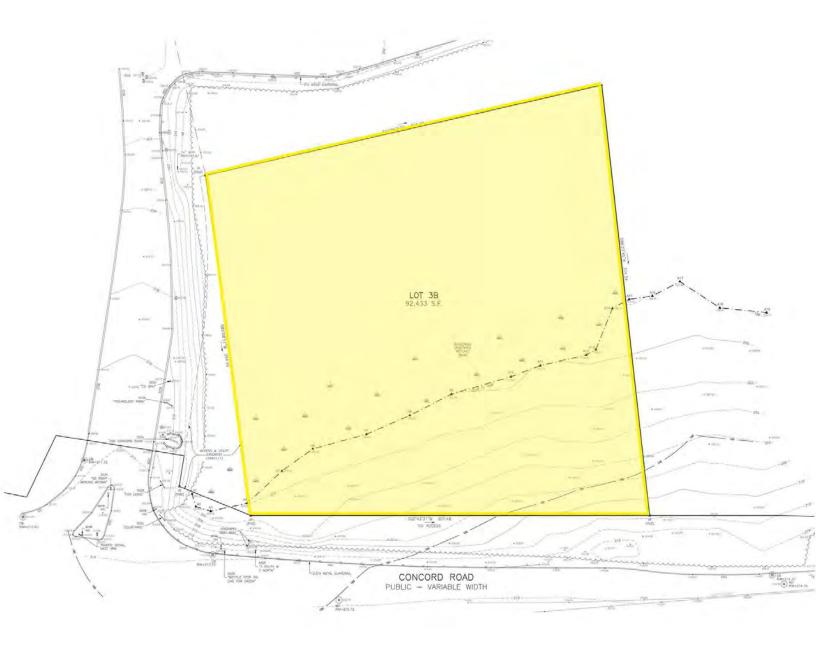

## PROPERTY SPECIFICATIONS

| Lot Size:             |         |         | 2.12 +/- AC   |
|-----------------------|---------|---------|---------------|
| Sale Price:           |         |         | \$950,000     |
| Zoning: Industrial (I |         |         | ndustrial (I) |
| DEMOGRAPHICS          | 3 MILES | 5 MILES | 10 MILES      |
| Total Households      | 12,872  | 34,373  | 217,231       |
| Total Population      | 35,715  | 95,843  | 591,464       |