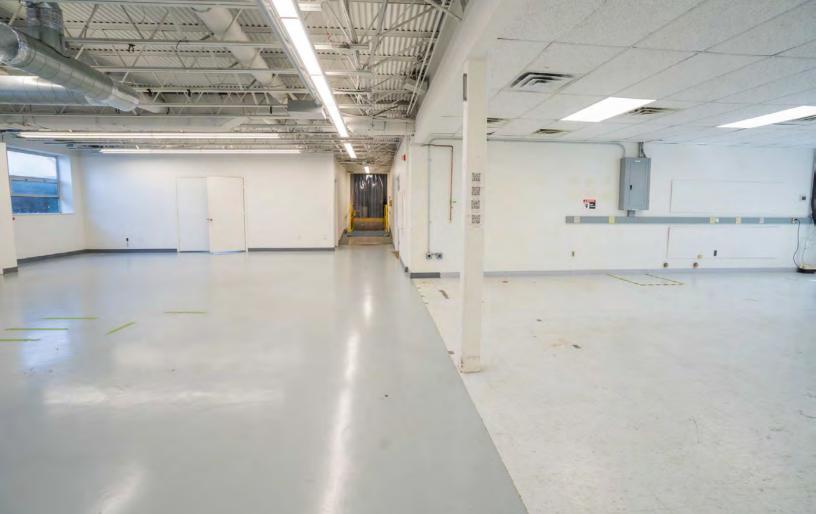

## 15 CRAIG RD

ACTON, MA

FOR SALE | 16,186 SF LIGHT MANUFACTURING / R&D BUILDING

- 1.21 AC
- 0.6 Miles to Route III
- 2.5 Miles to Route 2
- 6.9 Miles to Route 495

### PROPERTY DESCRIPTION

16,186 SF Light Manufacturing / R&D Building on 1.21 AC for Sale

#### PROPERTY SPECIFICATIONS

| 16,186 SF       |
|-----------------|
| 1.21 AC         |
| 2               |
| В               |
| 12'             |
| 1 Exterior Dock |
| Masonry         |
| Wet             |
| 71              |
|                 |