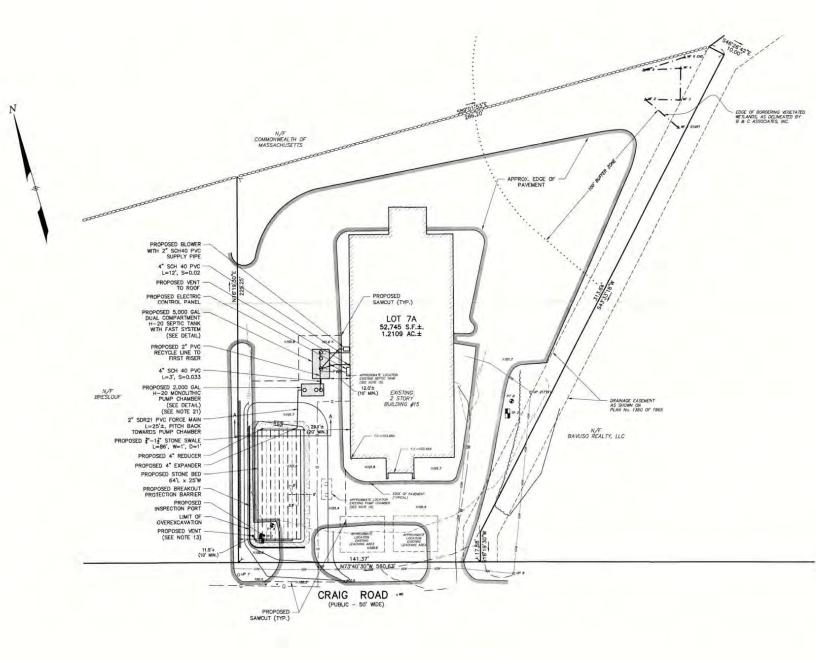

$229,779 | \$208,864 |

| Rubber<br>membrane roof<br>replaced on<br>7/17/2025                                       |
|-------------------------------------------------------------------------------------------|
| 2017, 5,000GAL<br>Micro Fast 1.5 pre-<br>treatment tank                                   |
| 2,000GAL<br>monolithic pump<br>chamber with 3<br>pumps, floats,<br>and a control<br>panel |
| 600 Amps; 480V;<br>3 phase<br>Main disconnect<br>panel (MDP-1)<br>was replaced in<br>2023 |
| \$6,112.33                                                                                |
| \$2.7M                                                                                    |
|                                                                                           |









### SITE PLAN







# 15 CRAIG RD ACTON, MA

FOR SALE | 16,186 SF LIGHT MANUFACTURING BUILDING

### CHLOE STUBBLEBINE 781.879.2543

chloe@stubblebinecompany.com

### MICAH STUBBLEBINE

978.265.8101

micah@stubblebinecompany.com

### JAMES STUBBLEBINE 617.592.3388

james@stubblebinecompany.com

### DAVID STUBBLEBINE

617.592.3391

david@stubblebinecompany.com

We obtained the information above from sources we believe to be reliable. However, we have not verified its accuracy and make no guarantee, warranty or representation about it. It is submitted subject to the possibility of errors, omissions, change of price, rental or other conditions, prior sale, lease or financing, or withdrawal without notice. We include projections, opinions, assumptions or estimates for example only, and they may not represent