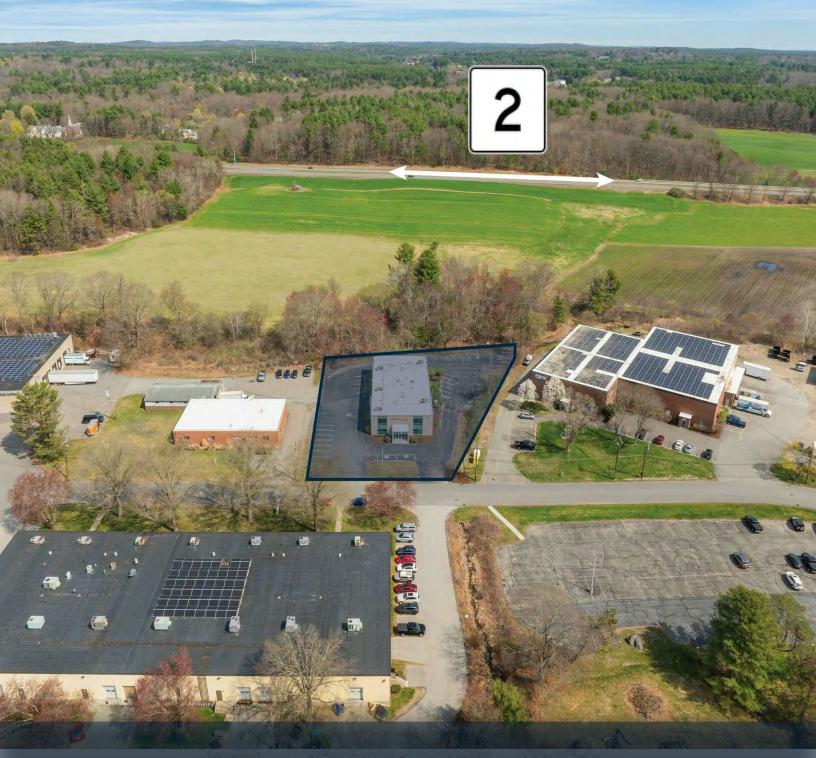

## 15 CRAIG RD

ACTON, MA

FOR SALE | 16,186 SF LIGHT MANUFACTURING / R&D BUILDING

- 1.21 AC
- 0.6 Miles to Route III
- 2.5 Miles to Route 2
- 6.9 Miles to Route 495

### PROPERTY DESCRIPTION

16,186 SF Light Manufacturing / R&D Building on 1.21 AC for Sale

### PROPERTY HIGHLIGHTS

- 0.6 Miles to Route 111
- 2.5 Miles to Route 2
- 6.9 Miles to Route 495