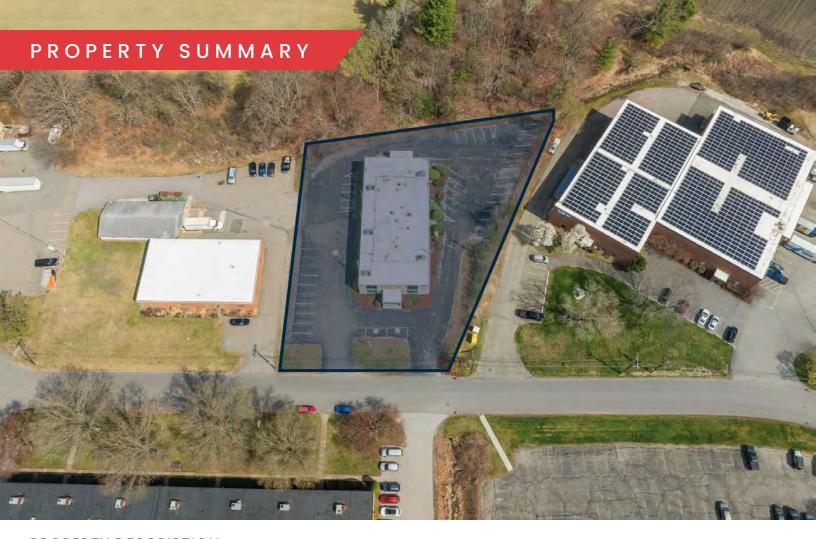

### PROPERTY DESCRIPTION

16,186 SF Light Manufacturing / R&D Building on 1.21 AC for Sale

### SITE PLAN