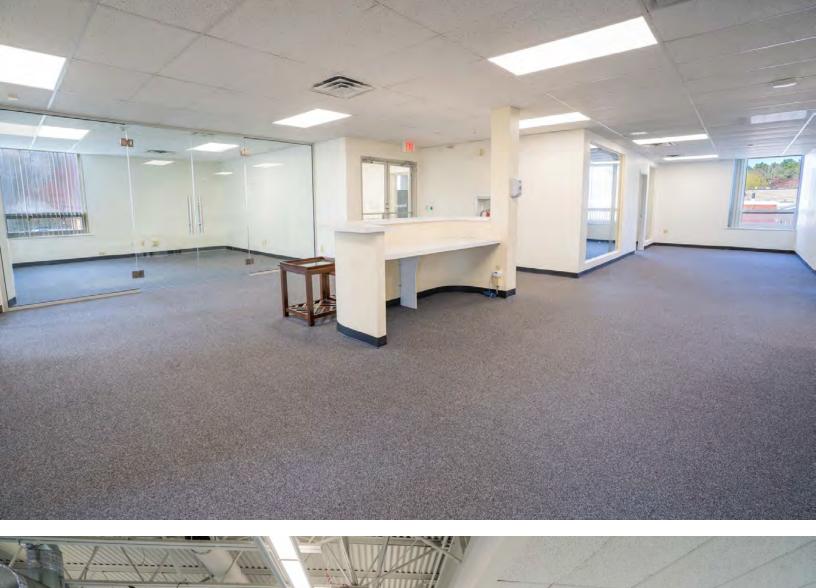

## 15 CRAIG RD

ACTON, MA

FOR SALE | 16,186 SF LIGHT MANUFACTURING / R&D BUILDING

- 1.21 AC
- 0.6 Miles to Route III
- 2.5 Miles to Route 2
- 6.9 Miles to Route 495

### PROPERTY DESCRIPTION

16,186 SF Light Manufacturing / R&D Building on 1.21 AC for Sale

### PROPERTY HIGHLIGHTS

- 0.6 Miles to Route 111
- 2.5 Miles to Route 2
- 6.9 Miles to Route 495