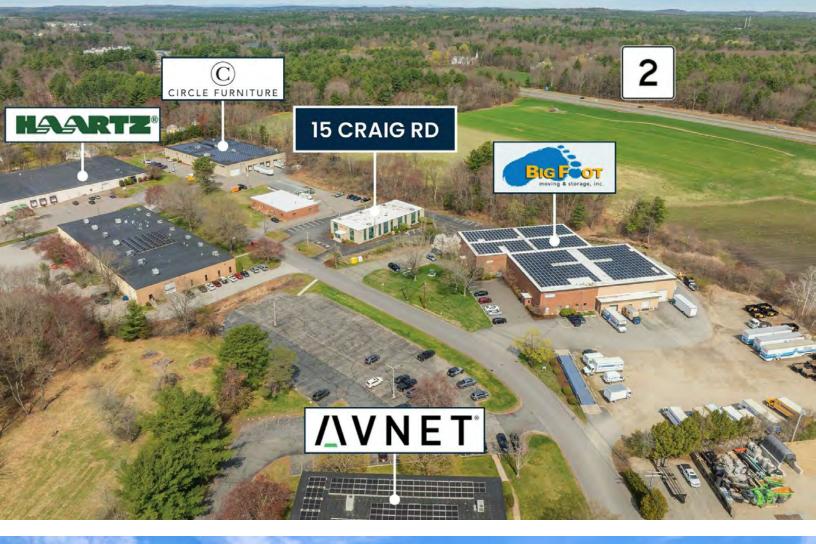

### PROPERTY DESCRIPTION

16,186 SF Light Manufacturing / R&D Building on 1.21 AC for Sale