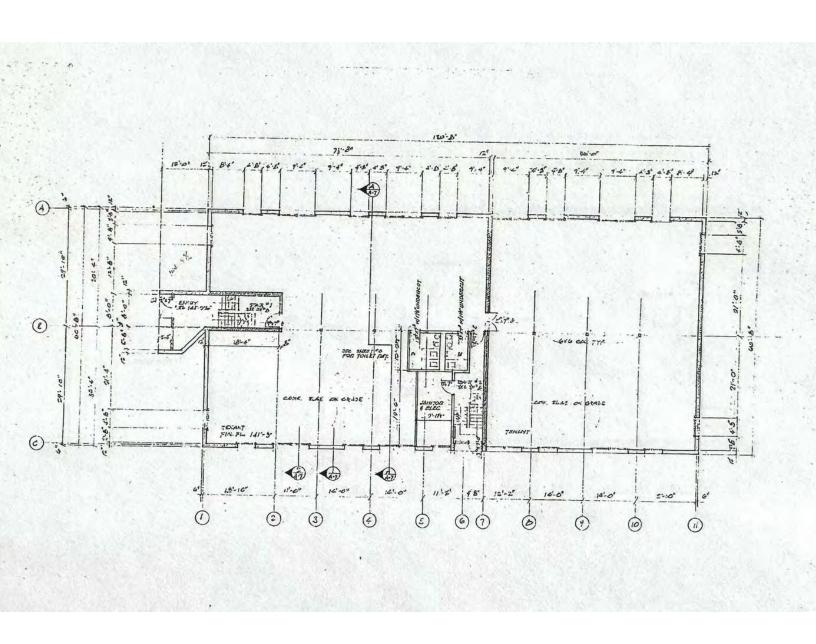

#### PROPERTY SPECIFICATIONS

| 16,186 SF       |
|-----------------|
| 1.21 AC         |
| 2               |
| В               |
| 12'             |
| 1 Exterior Dock |
| Masonry         |
| Wet             |
| 71              |
|                 |