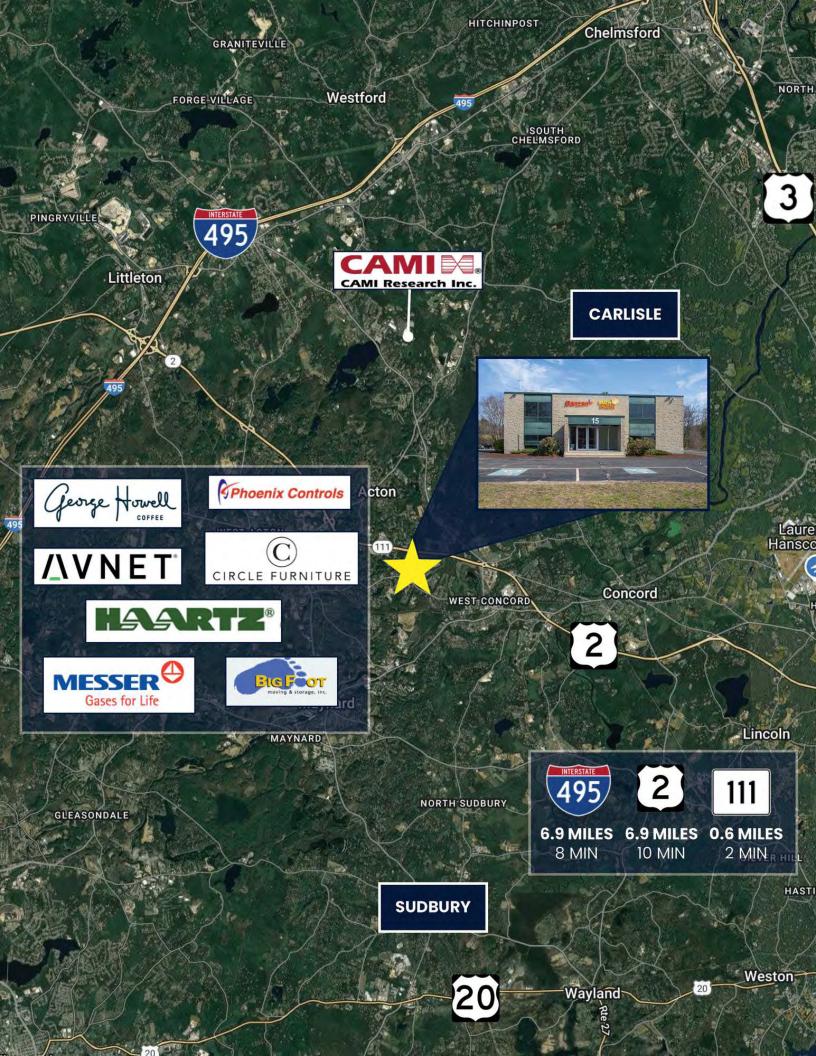

## 15 CRAIG RD

ACTON, MA

FOR SALE | 16,186 SF LIGHT MANUFACTURING / R&D BUILDING

- 1.21 AC
- 0.6 Miles to Route III
- 2.5 Miles to Route 2
- 6.9 Miles to Route 495

### PROPERTY HIGHLIGHTS

- 0.6 Miles to Route 111
- 2.5 Miles to Route 2
- 6.9 Miles to Route 495

# 15 CRAIG RD ACTON, MA

FOR SALE | 16,186 SF LIGHT MANUFACTURING BUILDING