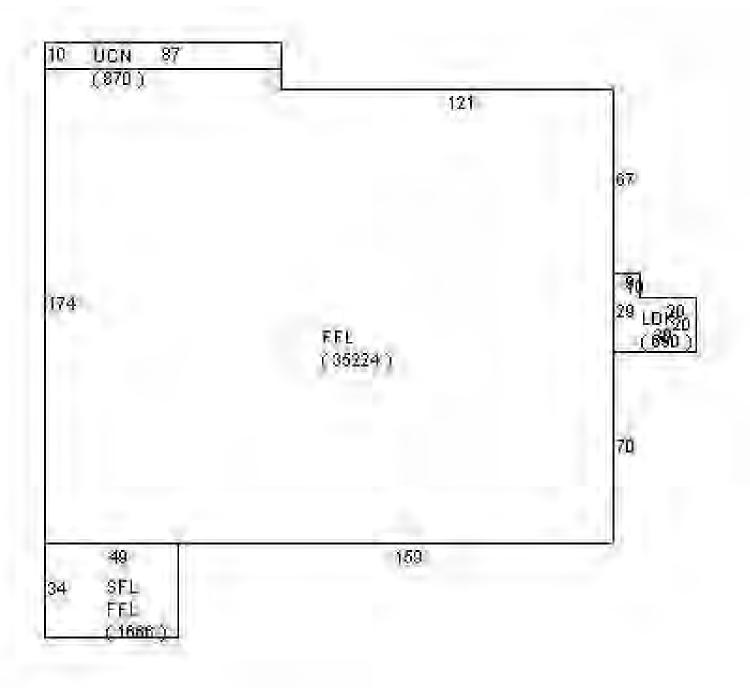

D

ING

. . 30

• Subdivides to 20,000 SF

SF

38,900

SE

#### PROPERTY

| Building Size: | 38,900 SF                                                                              |
|----------------|----------------------------------------------------------------------------------------|
| Subdividable:  | 20,000 SF                                                                              |
| Lot Size:      | 2.06 Acres                                                                             |
| Clear Height:  | 12'-16'                                                                                |
| Mezzanine:     | 54,000 LB Capabity                                                                     |
| Loading:       | Two (2) 10'x12' Drive-Ins<br>Two (2) Tailboard<br>(indoor loading platform<br>leveler) |
| Parking:       | 24 Spaces                                                                              |
| Zoning:        | Industrial - 5                                                                         |
| Environmental: | Phase 1                                                                                |
| Power:         | 400 amps; 240 volt 3<br>phase<br>Upgraded Energy                                       |
| Fiber Optics:  | Comcast high speed                                                                     |
| Sprinkler:     | Full wet system                                                                        |
| Heat:          | Gas fired heaters                                                                      |
| Water:         | Town                                                                                   |
| Sewer:         | Septic                                                                                 |
| Lease Rate:    | Market                                                                                 |
| Sale Price:    | Market                                                                                 |