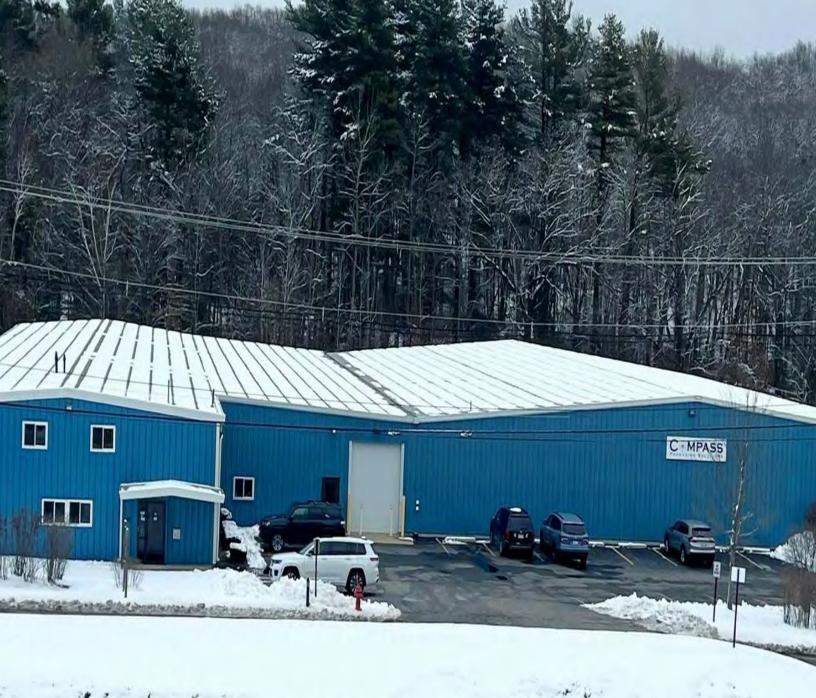

# 13 STERLING ROAD

BILLERICA, MA

R

D

NG

FOR

INDUS

• Strategically located just off Rt. 3 via the Treble Cove Road exit

#### PROPERTY DESCRIPTION

38,900 SF Free-Standing Industrial Building For Sale or Lease

### LOCATION HIGHLIGHTS

• Strategically located just off Rt. 3 via the Treble Cove Road exit

## 13 STERLING ROAD BILLERICA, MA

88,900 SF | FREE-STANDING INDUSTRIAL BUILDING FOR SALE OR LEASE

SUMMER STUBBLEBINE 781.783.7903 summer@stubblebinecompany.com JAMES STUBBLEBINE 617.592.3388 james@stubblebinecompany.com DAVID STUBBLEBINE 617.592.3391 david@stubblebinecompany.com