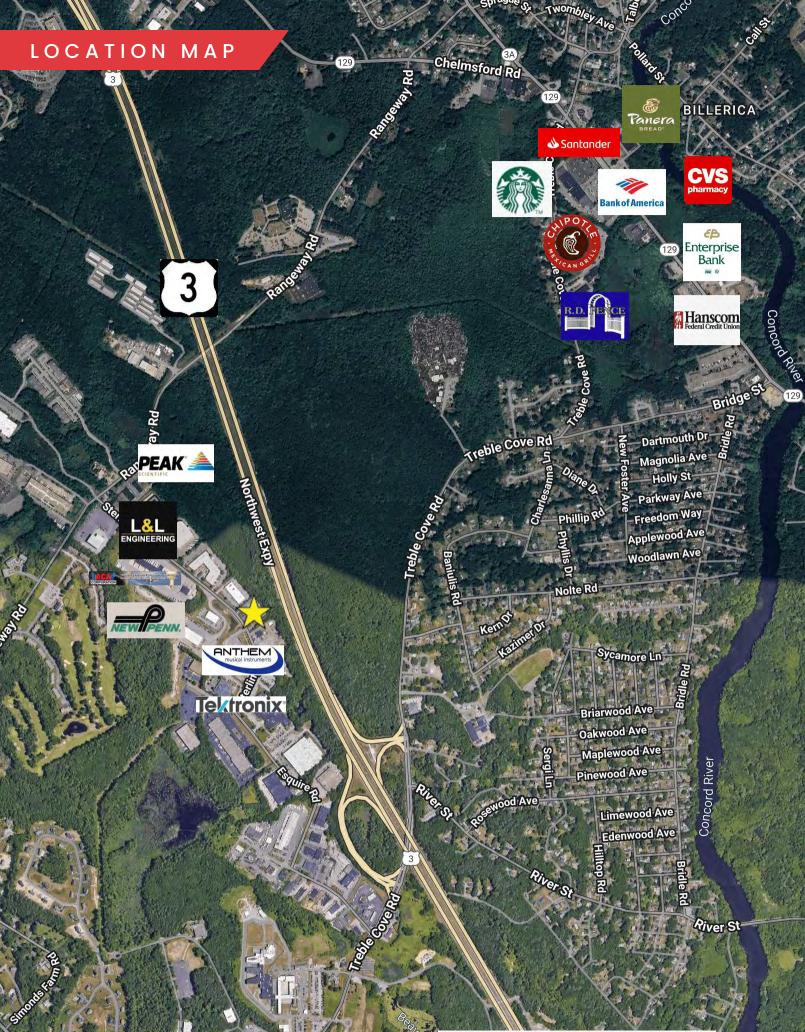

# 13 STERLING ROAD

BILLERICA, MA

R

D

NG

FOR

INDUS

• Strategically located just off Rt. 3 via the Treble Cove Road exit

### LOCATION HIGHLIGHTS

• Strategically located just off Rt. 3 via the Treble Cove Road exit