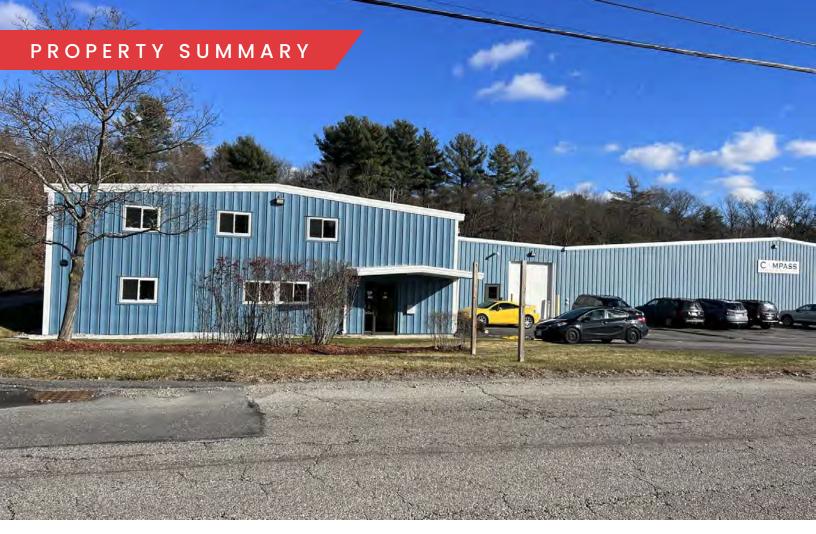

#### PROPERTY DESCRIPTION

38,900 SF Free-Standing Industrial Building For Sale or Lease

## 13 STERLING ROAD BILLERICA, MA

88,900 SF | FREE-STANDING INDUSTRIAL BUILDING FOR SALE OR LEASE

SUMMER STUBBLEBINE 781.783.7903 summer@stubblebinecompany.com JAMES STUBBLEBINE 617.592.3388 james@stubblebinecompany.com DAVID STUBBLEBINE 617.592.3391 david@stubblebinecompany.com