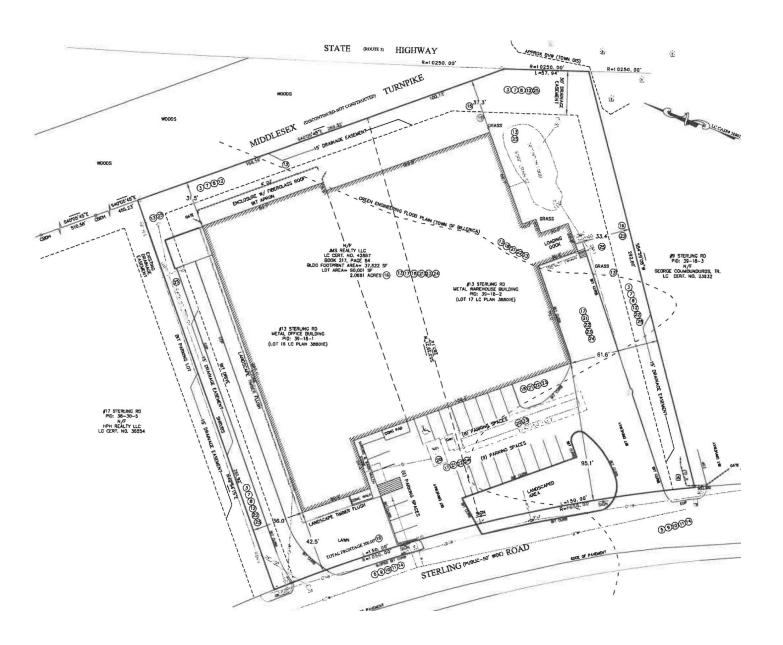

## **PROPERTY**

| Building Size: | 38,900 SF                                                                              |
|----------------|----------------------------------------------------------------------------------------|
| Subdividable:  | 20,000 SF                                                                              |
| Lot Size:      | 2.06 Acres                                                                             |
| Clear Height:  | 12'-16'                                                                                |
| Mezzanine:     | 54,000 LB Capabity                                                                     |
| Loading:       | Two (2) 10'x12' Drive-Ins<br>Two (2) Tailboard<br>(indoor loading platform<br>leveler) |
| Parking:       | 24 Spaces                                                                              |
| Zoning:        | Industrial - 5                                                                         |
| Environmental: | Phase 1                                                                                |
| Power:         | 400 amps; 240 volt 3<br>phase<br>Upgraded Energy                                       |
| Fiber Optics:  | Comcast high speed                                                                     |
| Sprinkler:     | Full wet system                                                                        |
| Heat:          | Gas fired heaters                                                                      |
| Water:         | Town                                                                                   |
| Sewer:         | Septic                                                                                 |
| Lease Rate:    | Market                                                                                 |
| Sale Price:    | Market                                                                                 |