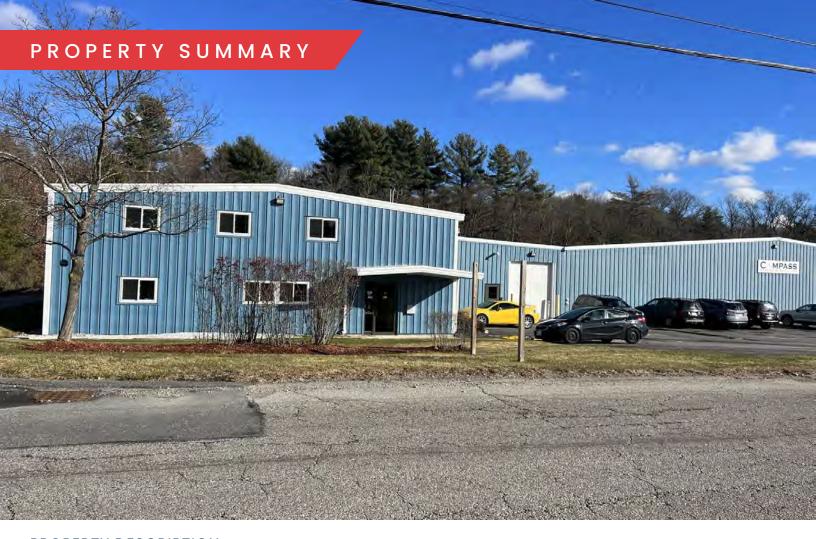

### PROPERTY DESCRIPTION

38,900 SF Free-Standing Industrial Building For Sale or Lease