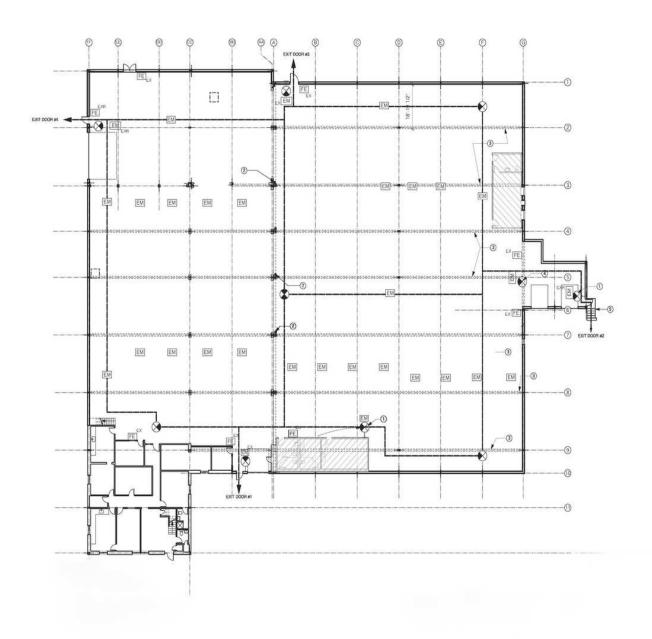

## **PROPERTY**

| Building Size: | 38,900 SF                                                                              |
|----------------|----------------------------------------------------------------------------------------|
| Subdividable:  | 20,000 SF                                                                              |
| Lot Size:      | 2.06 Acres                                                                             |
| Clear Height:  | 12'-16'                                                                                |
| Mezzanine:     | 54,000 LB Capabity                                                                     |
| Loading:       | Two (2) 10'x12' Drive-Ins<br>Two (2) Tailboard<br>(indoor loading platform<br>leveler) |
| Parking:       | 24 Spaces                                                                              |
| Zoning:        | Industrial - 5                                                                         |
| Environmental: | Phase 1                                                                                |
| Power:         | 400 amps; 240 volt 3<br>phase<br>Upgraded Energy                                       |
| Fiber Optics:  | Comcast high speed                                                                     |
| Sprinkler:     | Full wet system                                                                        |
| Heat:          | Gas fired heaters                                                                      |
| Water:         | Town                                                                                   |
| Sewer:         | Septic                                                                                 |
| Lease Rate:    | Market                                                                                 |
| Sale Price:    | Market                                                                                 |