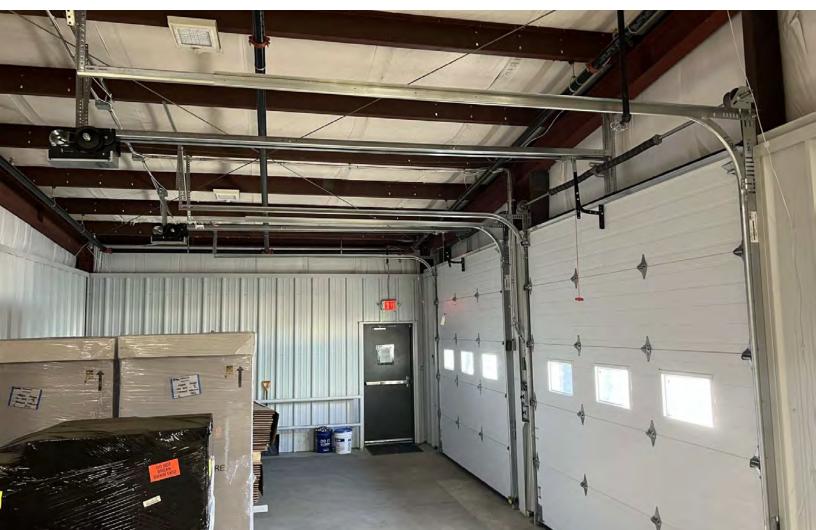

## **PROPERTY**

| Building Size: | 38,900 SF                                                                              |
|----------------|----------------------------------------------------------------------------------------|
| Subdividable:  | 20,000 SF                                                                              |
| Lot Size:      | 2.06 Acres                                                                             |
| Clear Height:  | 12'-16'                                                                                |
| Mezzanine:     | 54,000 LB Capabity                                                                     |
| Loading:       | Two (2) 10'x12' Drive-Ins<br>Two (2) Tailboard<br>(indoor loading platform<br>leveler) |
| Parking:       | 24 Spaces                                                                              |
| Zoning:        | Industrial - 5                                                                         |
| Environmental: | Phase 1                                                                                |
| Power:         | 400 amps; 240 volt 3<br>phase<br>Upgraded Energy                                       |
| Fiber Optics:  | Comcast high speed                                                                     |
| Sprinkler:     | Full wet system                                                                        |
| Heat:          | Gas fired heaters                                                                      |
| Water:         | Town                                                                                   |
| Sewer:         | Septic                                                                                 |
| Lease Rate:    | Market                                                                                 |
| Sale Price:    | Market                                                                                 |