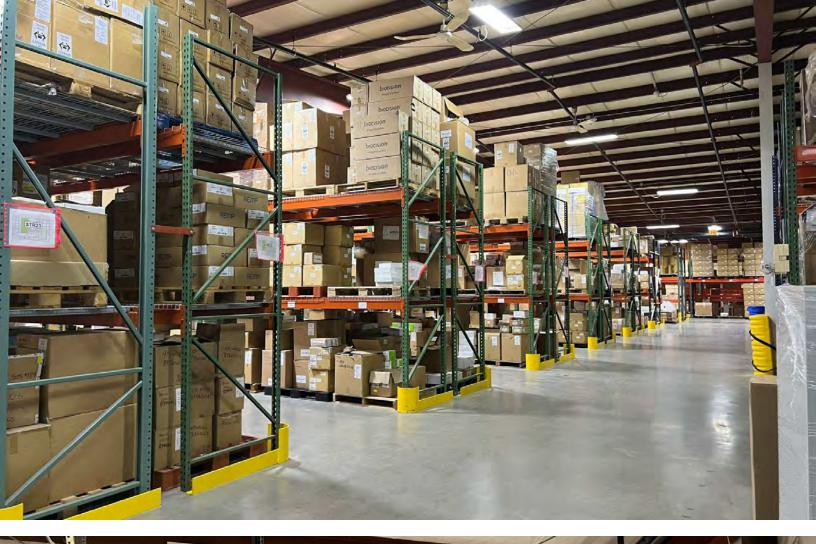

## **PROPERTY**

| Building Size: | 38,900 SF                                                                              |
|----------------|----------------------------------------------------------------------------------------|
| Subdividable:  | 20,000 SF                                                                              |
| Lot Size:      | 2.06 Acres                                                                             |
| Clear Height:  | 12'-16'                                                                                |
| Mezzanine:     | 54,000 LB Capabity                                                                     |
| Loading:       | Two (2) 10'x12' Drive-Ins<br>Two (2) Tailboard<br>(indoor loading platform<br>leveler) |
| Parking:       | 24 Spaces                                                                              |
| Zoning:        | Industrial - 5                                                                         |
| Environmental: | Phase 1                                                                                |
| Power:         | 400 amps; 240 volt 3<br>phase<br>Upgraded Energy                                       |
| Fiber Optics:  | Comcast high speed                                                                     |
| Sprinkler:     | Full wet system                                                                        |
| Heat:          | Gas fired heaters                                                                      |
| Water:         | Town                                                                                   |
| Sewer:         | Septic                                                                                 |
| Lease Rate:    | Market                                                                                 |
| Sale Price:    | Market                                                                                 |