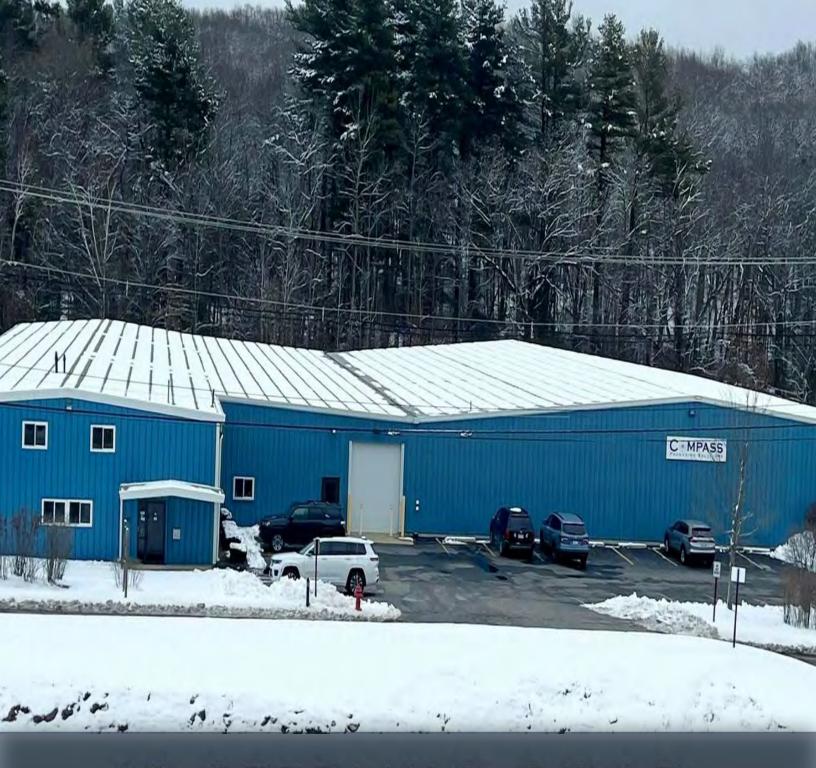

# 13 STERLING ROAD

BILLERICA, MA

38 900 SF | FREE-STANDING INDUSTRIAL BUILDING FOR SALE OR LEASE

- Strategically located just off Rt. 3 via the Treble Cove Road exit
- Subdivides to 20,000 SF

### PROPERTY DESCRIPTION

38,900 SF Free-Standing Industrial Building For Sale or Lease