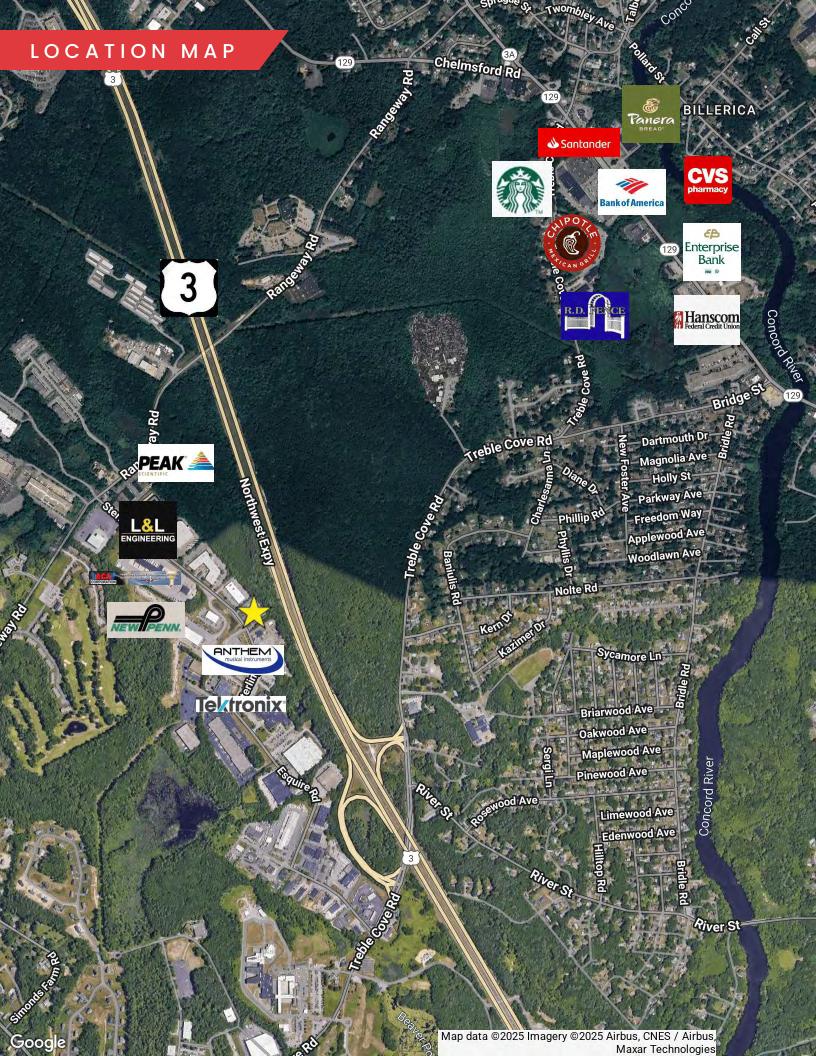

#### **LOCATION HIGHLIGHTS**

• Strategically located just off Rt. 3 via the Treble Cove Road exit