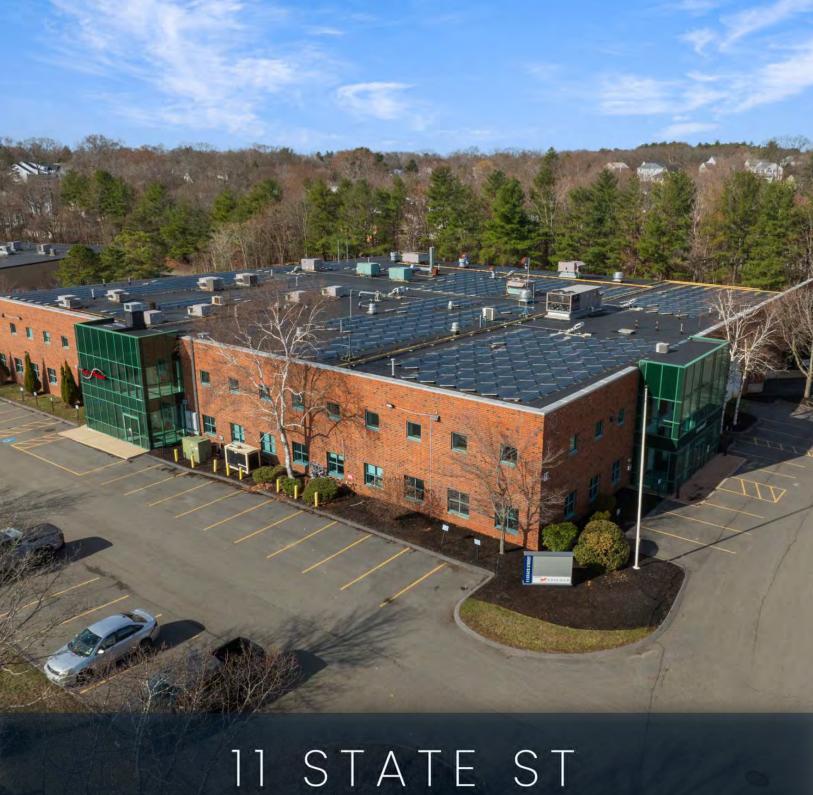

WOBURN, MA

#### PROPERTY DESCRIPTION

58,232 SF Industrial Building on 3.31 AC

- 11,400 SF Available:
- 8,500 SF Warehouse
- 2,900 SF Office

### PROPERTY SPECIFICATIONS

| Building Size:     | 58,232 SF                                                                                       |
|--------------------|-------------------------------------------------------------------------------------------------|
| Space Available:   | 11,400 SF                                                                                       |
| Warehouse Space:   | 8,500 SF                                                                                        |
| Office Space:      | 2,900 SF                                                                                        |
| Lot Size:          | 3.31 AC                                                                                         |
| Clear Height:      | 18'                                                                                             |
| Loading Docks:     | 2                                                                                               |
| Drive-Ins:         | 2 tot./8' w x 10' h                                                                             |
| Levelers:          | 2 ext                                                                                           |
| Class:             | Α                                                                                               |
| Construction:      | Masonry                                                                                         |
|                    |                                                                                                 |
| Sprinklers:        | Wet                                                                                             |
| Sprinklers: Power: | Wet<br>2,400a/277 - 480v<br>3p 4w Heavy                                                         |
|                    | 2,400a/277 - 480v                                                                               |
| Power:             | 2,400a/277 - 480v<br>3p 4w Heavy<br>Heating - Gas,<br>Lighting - Sodium,<br>Sewer - City, Water |