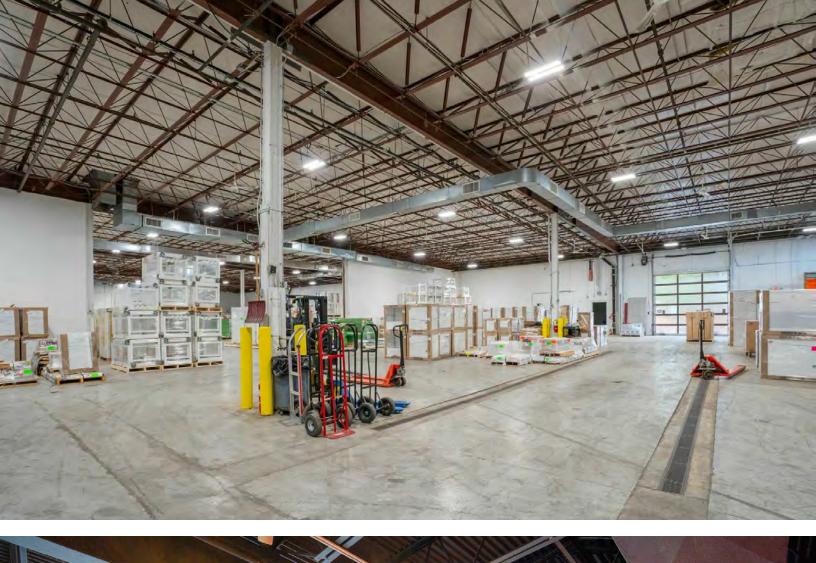

## FOR LEASE | 11,400 SF FLEX/INDUSTRIAL SPACE

- Located close to the I-93/Rte 128 Interchange
- 18' Clear
- 2 Tailboard and 2 Drive-In doors
- 100% Air Conditioned Space

#### PROPERTY DESCRIPTION

58,232 SF Industrial Building on 3.31 AC

- 11,400 SF Available:
- 8,500 SF Warehouse
- 2,900 SF Office