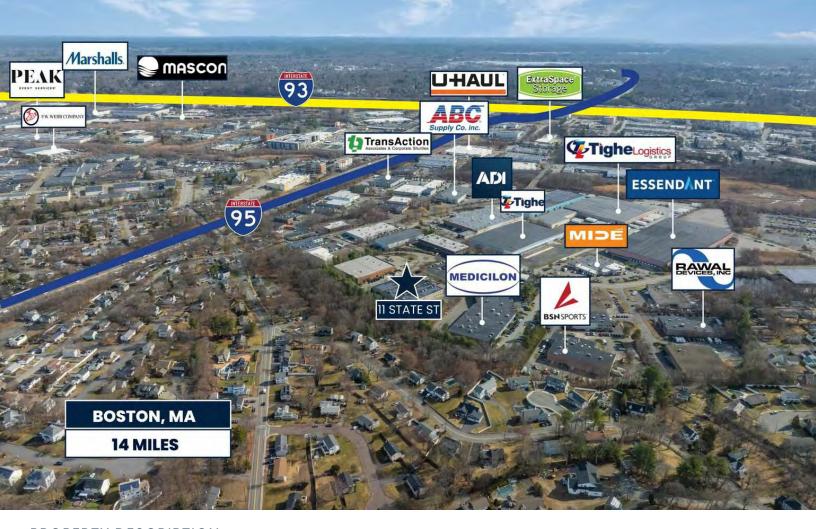

#### LOCATION DESCRIPTION

- 0.3 Miles to I-95
- 1.8 Miles to I-93
- 3.1 Miles to Route 3

| DEMOGRAPHICS      | 3 MILES   | 5 MILES   | 10 MILES  |
|-------------------|-----------|-----------|-----------|
| Total Households  | 38,323    | 78,356    | 518,090   |
| Total Population  | 96,328    | 203,751   | 1,297,500 |
| Average HH Income | \$166,483 | \$187,960 | \$161,562 |
|                   |           |           |           |