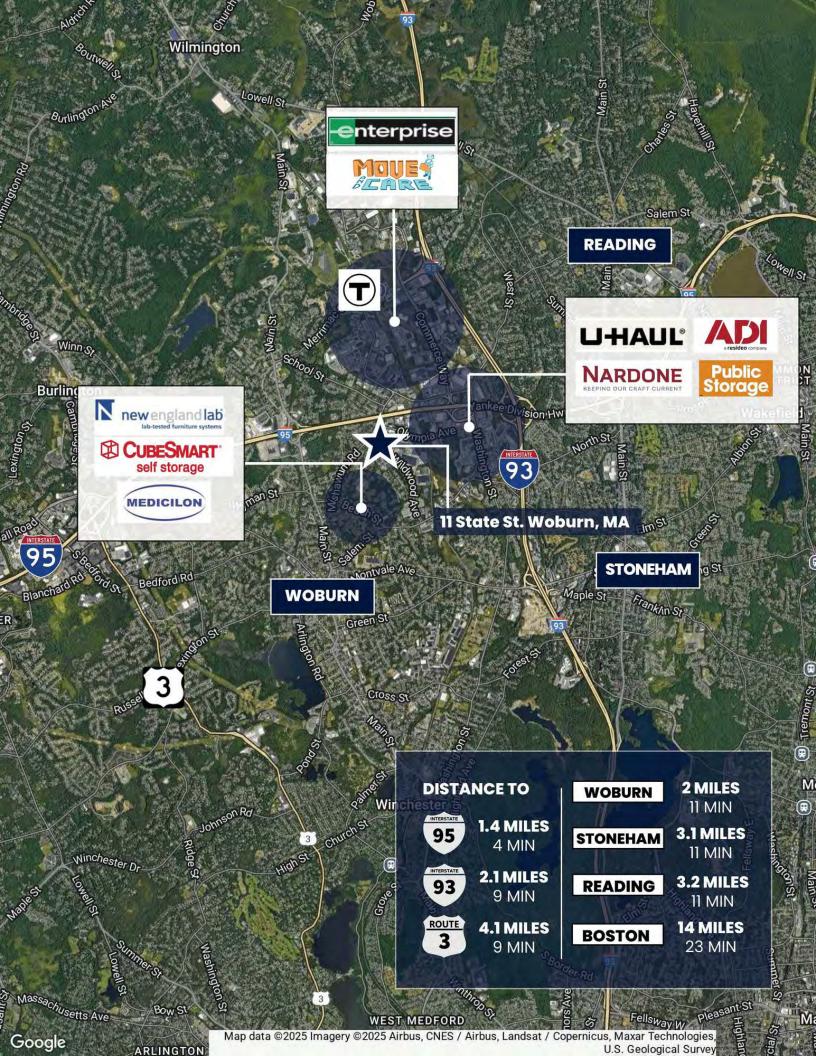

#### LOCATION DESCRIPTION

- 0.3 Miles to I-95
- 1.8 Miles to I-93
- 3.1 Miles to Route 3

| DEMOGRAPHICS      | 3 MILES   | 5 MILES   | 10 MILES  |
|-------------------|-----------|-----------|-----------|
| Total Households  | 38,323    | 78,356    | 518,090   |
| Total Population  | 96,328    | 203,751   | 1,297,500 |
| Average HH Income | \$166,483 | \$187,960 | \$161,562 |
|                   |           |           |           |