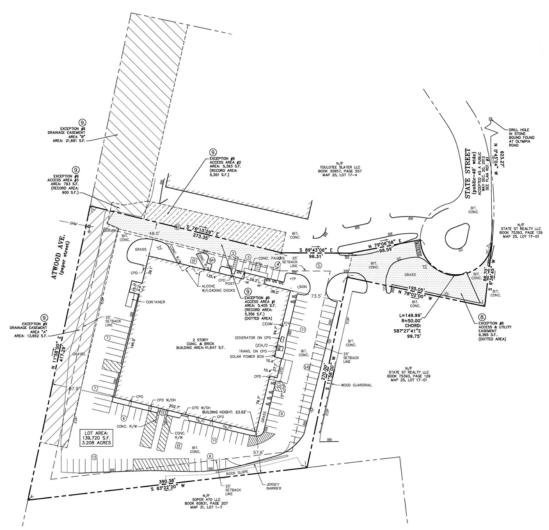

#### PROPERTY DESCRIPTION

58,232 SF Industrial Building on 3.31 AC

- 11,400 SF Available:
- 8,500 SF Warehouse
- 2,900 SF Office

### PROPERTY SPECIFICATIONS

| Building Size:     | 58,232 SF                                                                                       |
|--------------------|-------------------------------------------------------------------------------------------------|
| Space Available:   | 11,400 SF                                                                                       |
| Warehouse Space:   | 8,500 SF                                                                                        |
| Office Space:      | 2,900 SF                                                                                        |
| Lot Size:          | 3.31 AC                                                                                         |
| Clear Height:      | 18'                                                                                             |
| Loading Docks:     | 2                                                                                               |
| Drive-Ins:         | 2 tot./8' w x 10' h                                                                             |
| Levelers:          | 2 ext                                                                                           |
| Class:             | Α                                                                                               |
| Construction:      | Masonry                                                                                         |
|                    |                                                                                                 |
| Sprinklers:        | Wet                                                                                             |
| Sprinklers: Power: | Wet<br>2,400a/277 - 480v<br>3p 4w Heavy                                                         |
|                    | 2,400a/277 - 480v                                                                               |
| Power:             | 2,400a/277 - 480v<br>3p 4w Heavy<br>Heating - Gas,<br>Lighting - Sodium,<br>Sewer - City, Water |