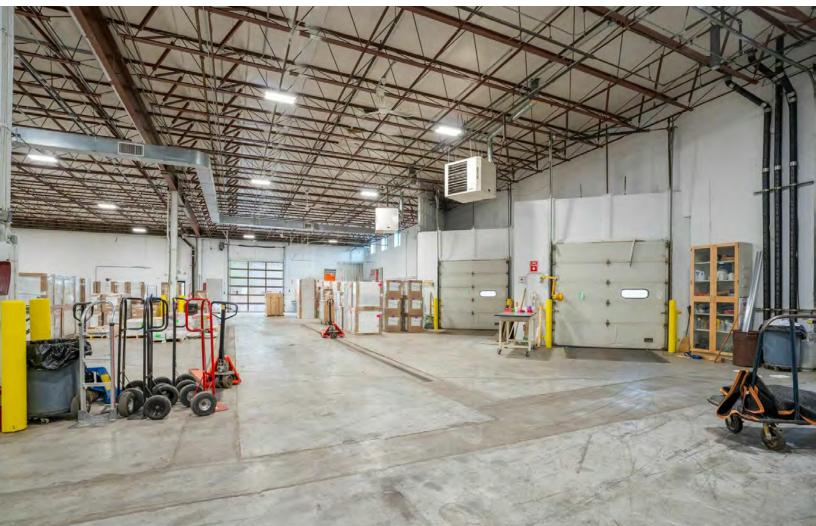

## FOR LEASE | 11,400 SF FLEX/INDUSTRIAL SPACE

- Located close to the I-93/Rte 128 Interchange
- 18' Clear
- 2 Tailboard and 2 Drive-In doors
- 100% Air Conditioned Space

### PROPERTY SPECIFICATIONS

| Building Size:     | 58,232 SF                                                                                       |
|--------------------|-------------------------------------------------------------------------------------------------|
| Space Available:   | 11,400 SF                                                                                       |
| Warehouse Space:   | 8,500 SF                                                                                        |
| Office Space:      | 2,900 SF                                                                                        |
| Lot Size:          | 3.31 AC                                                                                         |
| Clear Height:      | 18'                                                                                             |
| Loading Docks:     | 2                                                                                               |
| Drive-Ins:         | 2 tot./8' w x 10' h                                                                             |
| Levelers:          | 2 ext                                                                                           |
| Class:             | Α                                                                                               |
| Construction:      | Masonry                                                                                         |
|                    |                                                                                                 |
| Sprinklers:        | Wet                                                                                             |
| Sprinklers: Power: | Wet<br>2,400a/277 - 480v<br>3p 4w Heavy                                                         |
|                    | 2,400a/277 - 480v                                                                               |
| Power:             | 2,400a/277 - 480v<br>3p 4w Heavy<br>Heating - Gas,<br>Lighting - Sodium,<br>Sewer - City, Water |