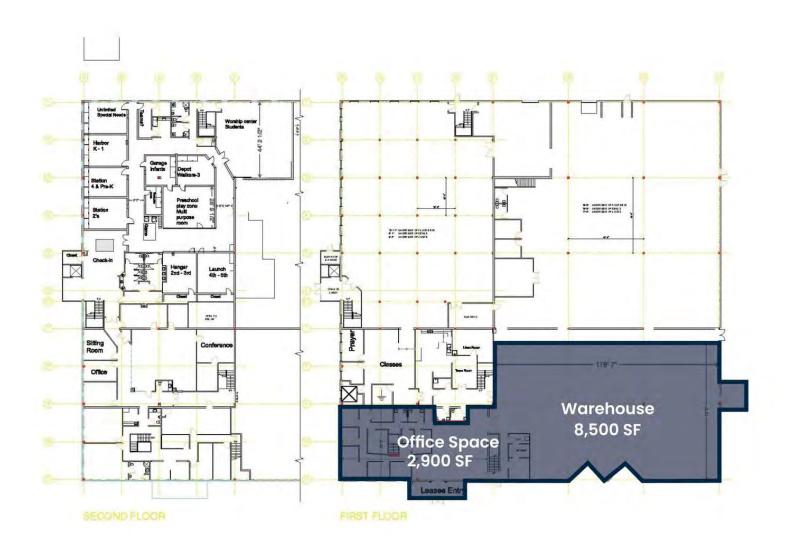

#### PROPERTY DESCRIPTION

58,232 SF Industrial Building on 3.31 AC

- 11,400 SF Available:
- 8,500 SF Warehouse
- 2,900 SF Office

### PROPERTY SPECIFICATIONS

| Building Size:     | 58,232 SF                                                                                       |
|--------------------|-------------------------------------------------------------------------------------------------|
| Space Available:   | 11,400 SF                                                                                       |
| Warehouse Space:   | 8,500 SF                                                                                        |
| Office Space:      | 2,900 SF                                                                                        |
| Lot Size:          | 3.31 AC                                                                                         |
| Clear Height:      | 18'                                                                                             |
| Loading Docks:     | 2                                                                                               |
| Drive-Ins:         | 2 tot./8' w x 10' h                                                                             |
| Levelers:          | 2 ext                                                                                           |
| Class:             | Α                                                                                               |
| Construction:      | Masonry                                                                                         |
|                    |                                                                                                 |
| Sprinklers:        | Wet                                                                                             |
| Sprinklers: Power: | Wet<br>2,400a/277 - 480v<br>3p 4w Heavy                                                         |
|                    | 2,400a/277 - 480v                                                                               |
| Power:             | 2,400a/277 - 480v<br>3p 4w Heavy<br>Heating - Gas,<br>Lighting - Sodium,<br>Sewer - City, Water |