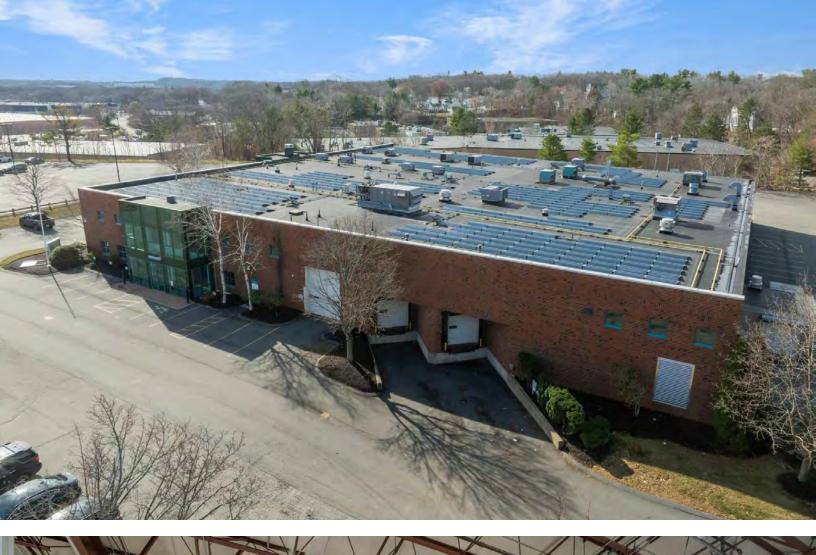

#### PROPERTY DESCRIPTION

58,232 SF Industrial Building on 3.31 AC

- 11,400 SF Available:
- 8,500 SF Warehouse
- 2,900 SF Office

### PROPERTY SPECIFICATIONS

| Building Size:     | 58,232 SF                                                                                       |
|--------------------|-------------------------------------------------------------------------------------------------|
| Space Available:   | 11,400 SF                                                                                       |
| Warehouse Space:   | 8,500 SF                                                                                        |
| Office Space:      | 2,900 SF                                                                                        |
| Lot Size:          | 3.31 AC                                                                                         |
| Clear Height:      | 18'                                                                                             |
| Loading Docks:     | 2                                                                                               |
| Drive-Ins:         | 2 tot./8' w x 10' h                                                                             |
| Levelers:          | 2 ext                                                                                           |
| Class:             | Α                                                                                               |
| Construction:      | Masonry                                                                                         |
|                    |                                                                                                 |
| Sprinklers:        | Wet                                                                                             |
| Sprinklers: Power: | Wet<br>2,400a/277 - 480v<br>3p 4w Heavy                                                         |
|                    | 2,400a/277 - 480v                                                                               |
| Power:             | 2,400a/277 - 480v<br>3p 4w Heavy<br>Heating - Gas,<br>Lighting - Sodium,<br>Sewer - City, Water |