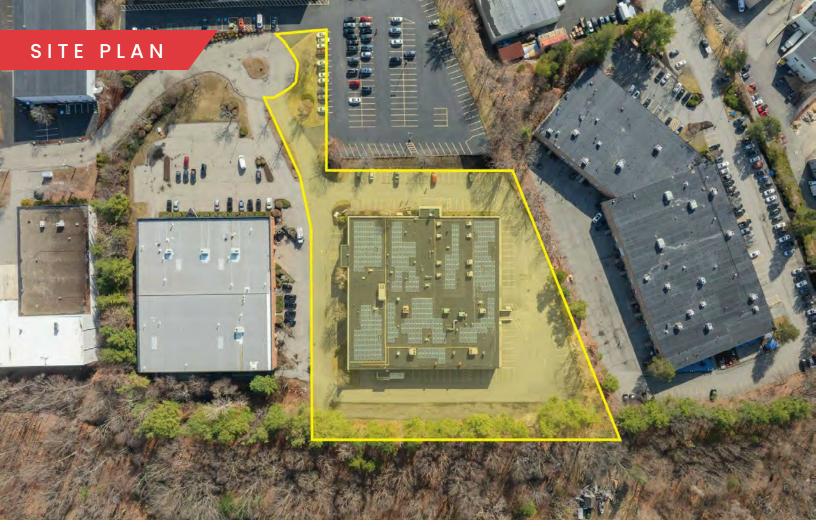

#### PROPERTY DESCRIPTION

58,232 SF Industrial Building on 3.31 AC

- 11,400 SF Available:
- 8,500 SF Warehouse
- 2,900 SF Office

#### LOCATION DESCRIPTION

- 0.3 Miles to I-95
- 1.8 Miles to I-93
- 3.1 Miles to Route 3

| DEMOGRAPHICS      | 3 MILES   | 5 MILES   | 10 MILES  |
|-------------------|-----------|-----------|-----------|
| Total Households  | 38,323    | 78,356    | 518,090   |
| Total Population  | 96,328    | 203,751   | 1,297,500 |
| Average HH Income | \$166,483 | \$187,960 | \$161,562 |
|                   |           |           |           |