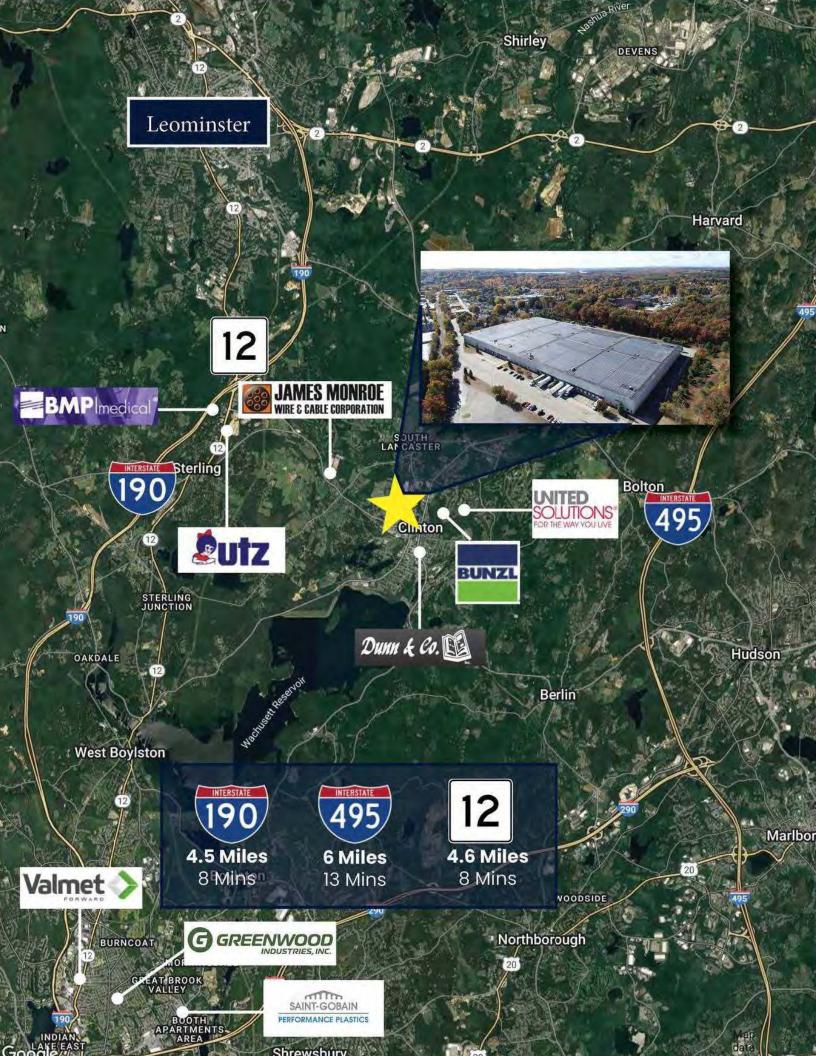

#### PROPERTY HIGHLIGHTS

- 4.5 Miles to Route 190
- 6 Miles to Route 495
- 4.6 Miles to Route 12

| DEMOGRAPHICS      | 3 MILES   | 5 MILES   | 10 MILES  |
|-------------------|-----------|-----------|-----------|
| Total Households  | 9,525     | 13,733    | 87,795    |
| Total Population  | 23,325    | 35,030    | 226,758   |
| Average HH Income | \$123,830 | \$142,591 | \$144,590 |