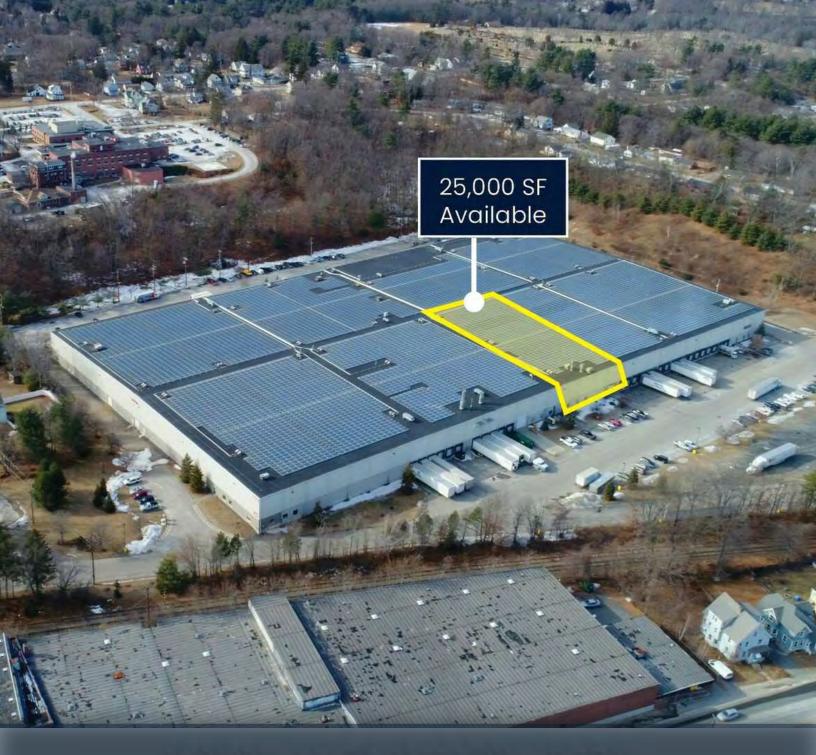

# 100 ADAMS RD.

### CLINTON, MA

FOR LEASE | 25,000 SF AVAILABLE

- Class A Distribution Space
- 32' Clear
- Tenant will have access to 2 docks and 1 ramp

#### PROPERTY DESCRIPTION

25,000 SF of single story, high bay Industrial warehousing space available for lease