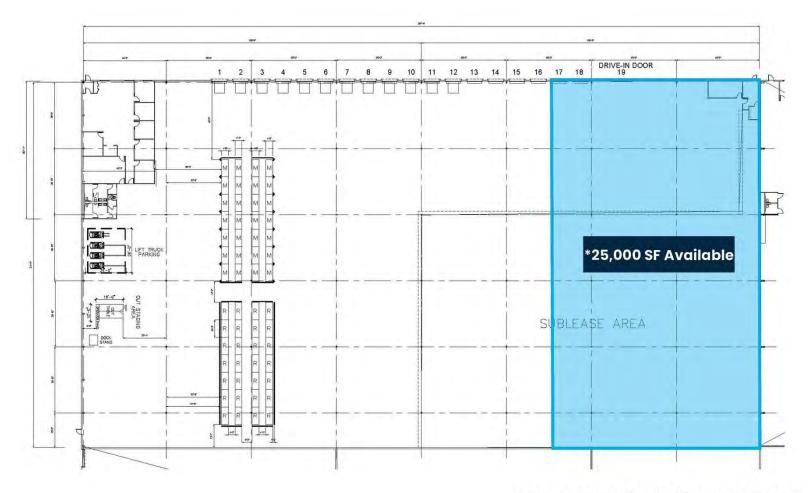

## SITE PLAN

\*The available 25,000 SF space will have direct access to 2 docks and 1 ramp