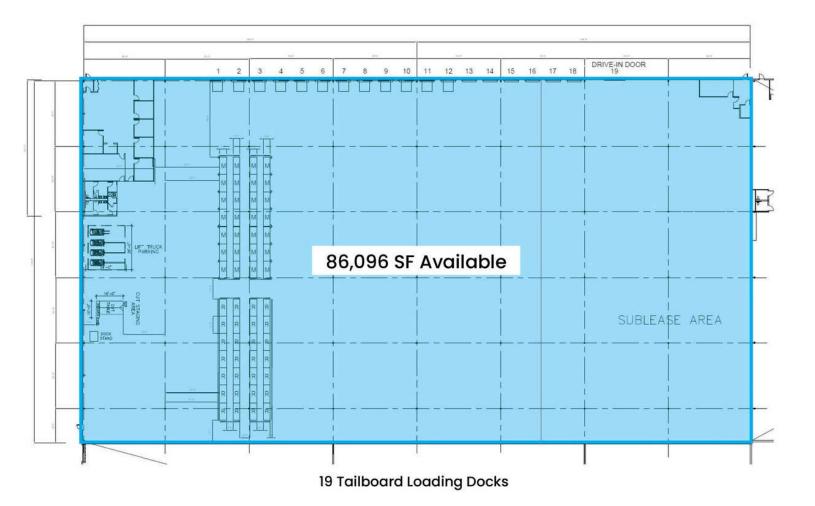

# SITE PLAN

#### SUBLEASE SPECIFICATIONS

| Total Building Size: | 345,777 SF                                                                     |
|----------------------|--------------------------------------------------------------------------------|
| Available SF:        | 86,096 SF                                                                      |
| Office Space:        | 1,500 SF                                                                       |
| Construction:        | Steel                                                                          |
| Clear Height:        | 32'                                                                            |
| Loading:             | Nineteen (19)<br>Tailboard and One<br>(1) Drive-In                             |
| Columns:             | 40'w x 50'd                                                                    |
| Sprinklers:          | ESFR                                                                           |
| Utilities:           | Gas: Natural<br>Heating: Gas<br>Lighting: Sodium<br>Sewer: City<br>Water: City |
| Rental Rate:         | Market                                                                         |
| Prime Lease Expires: | 1/31/2028                                                                      |