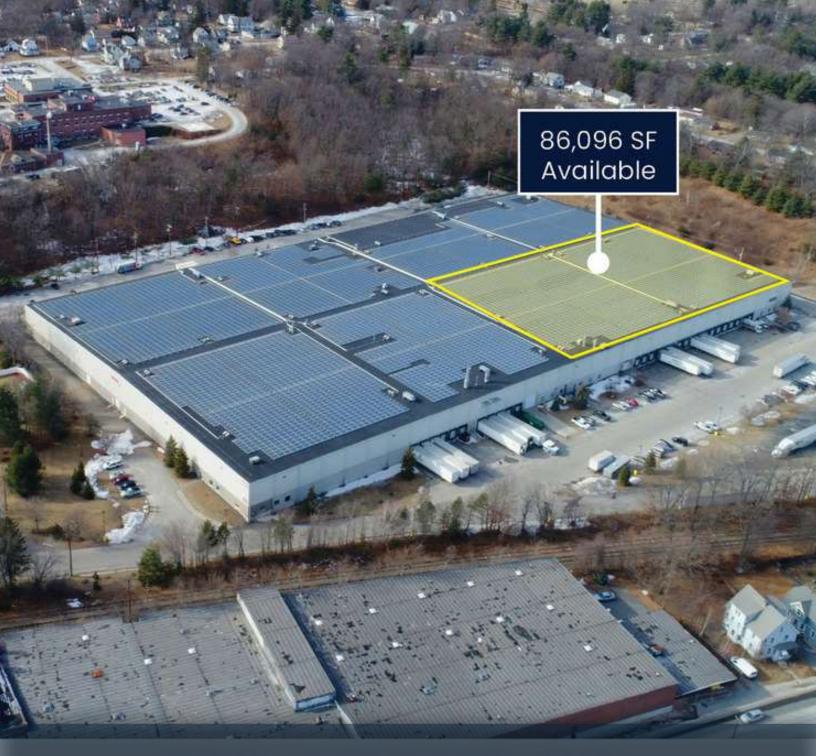

# FOR SUBLEASE | 86,096 SF AVAILABLE

- Class A Distribution Space
- 32' Clear
- Tenant will have access to 19 tailboard docks and 1 drive-in

#### PROPERTY DESCRIPTION

86,096 SF Class A single story, high bay distribution/ warehouse space available for sublease

#### SUBLEASE SPECIFICATIONS

| Total Building Size: | 345,777 SF                                                                     |
|----------------------|--------------------------------------------------------------------------------|
| Available SF:        | 86,096 SF                                                                      |
| Office Space:        | 1,500 SF                                                                       |
| Construction:        | Steel                                                                          |
| Clear Height:        | 32'                                                                            |
| Loading:             | Nineteen (19)<br>Tailboard and One<br>(1) Drive-In                             |
| Columns:             | 40'w x 50'd                                                                    |
| Sprinklers:          | ESFR                                                                           |
| Utilities:           | Gas: Natural<br>Heating: Gas<br>Lighting: Sodium<br>Sewer: City<br>Water: City |
| Rental Rate:         | Market                                                                         |
| Prime Lease Expires: | 1/31/2028                                                                      |