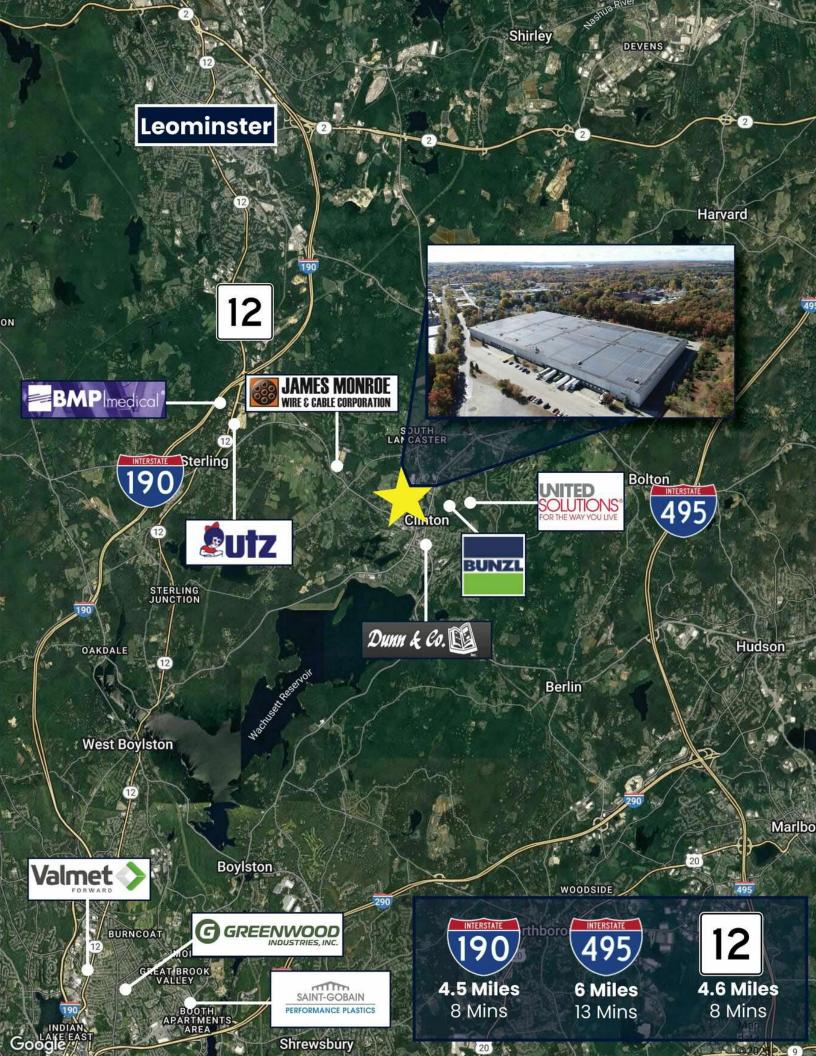

#### PROPERTY HIGHLIGHTS

- 4.5 Miles to Route 190
- 6 Miles to Route 495
- 4.6 Miles to Route 12

| DEMOGRAPHICS      | 3 MILES   | 5 MILES   | 10 MILES  |
|-------------------|-----------|-----------|-----------|
| Total Households  | 9,525     | 13,733    | 87,795    |
| Total Population  | 23,325    | 35,030    | 226,758   |
| Average HH Income | \$123,830 | \$142,591 | \$144,590 |