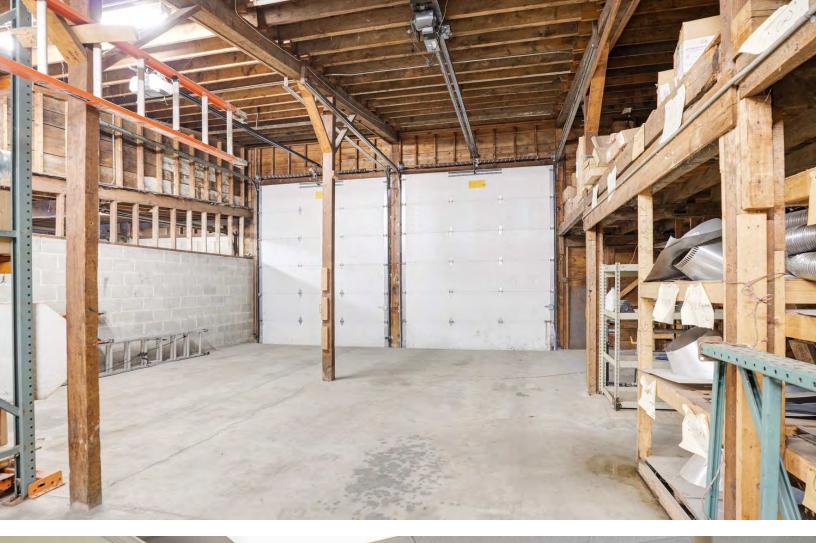

## PROPERTY SPECIFICATIONS

| Building for Sale: | 9,466 SF                                                        |
|--------------------|-----------------------------------------------------------------|
| Space for Lease:   | 3,000 SF                                                        |
| Lot Size:          | 0.68 AC                                                         |
| Roof:              | Rubber                                                          |
| Floor:             | Concrete                                                        |
| Fire Alarm:        | Fire Alarm System<br>connected to Fire<br>Station and monitored |
| Parking:           | 20-25                                                           |
| Loading:           | 4 Drive-ins and 1<br>loading dock                               |
| Zoning:            | Commercial District<br>CN                                       |
| Clear Height:      | 8'-16'                                                          |
| Heat:              | Gas                                                             |
| Water:             | City                                                            |
| Lighting:          | Flourescent                                                     |
| Sale Price:        | \$1,700,000                                                     |
| Lease Rate:        | \$10/SF NNN                                                     |