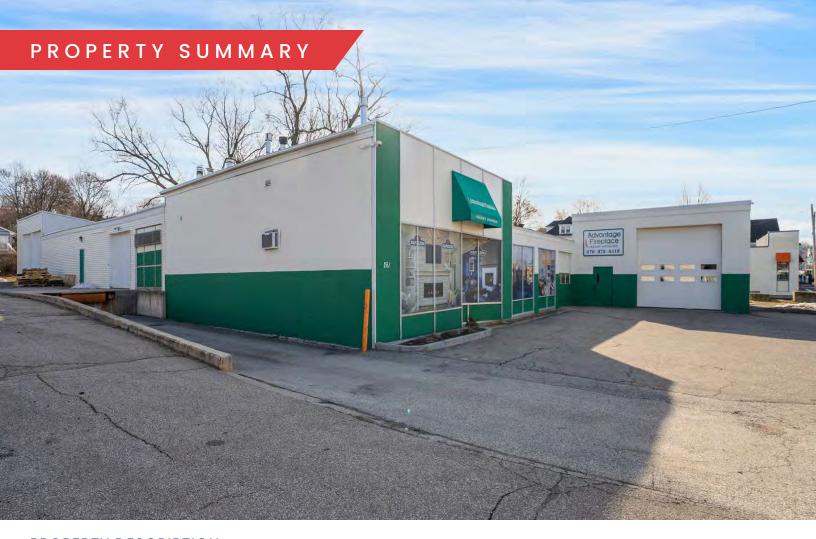

## PROPERTY DESCRIPTION

9,466 SF Industrial Building on 0.68 AC for Sale or Lease

| DEMOGRAPHICS      | 3 MILES   | 5 MILES   | 10 MILES  |
|-------------------|-----------|-----------|-----------|
| Total Households  | 26,040    | 41,897    | 142,852   |
| Total Population  | 65,843    | 108,211   | 388,282   |
| Average HH Income | \$103,654 | \$120,655 | \$130,596 |

## PROPERTY SPECIFICATIONS

| Building for Sale: | 9,466 SF                                                        |
|--------------------|-----------------------------------------------------------------|
| Space for Lease:   | 3,000 SF                                                        |
| Lot Size:          | 0.68 AC                                                         |
| Roof:              | Rubber                                                          |
| Floor:             | Concrete                                                        |
| Fire Alarm:        | Fire Alarm System<br>connected to Fire<br>Station and monitored |
| Parking:           | 20-25                                                           |
| Loading:           | 4 Drive-ins and 1<br>loading dock                               |
| Zoning:            | Commercial District<br>CN                                       |
| Clear Height:      | 8'-16'                                                          |
| Heat:              | Gas                                                             |
| Water:             | City                                                            |
| Lighting:          | Flourescent                                                     |
| Sale Price:        | \$1,700,000                                                     |
| Lease Rate:        | \$10/SF NNN                                                     |