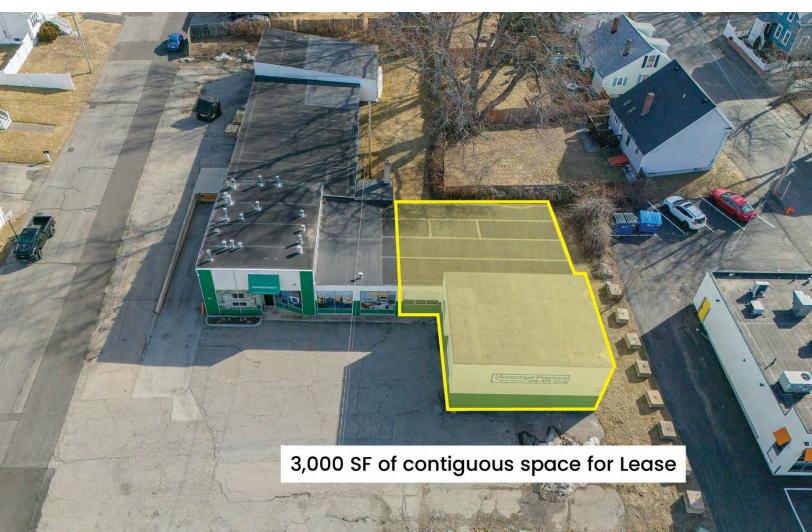

## PROPERTY SPECIFICATIONS

| Building for Sale: | 9,466 SF                                                        |
|--------------------|-----------------------------------------------------------------|
| Space for Lease:   | 3,000 SF                                                        |
| Lot Size:          | 0.68 AC                                                         |
| Roof:              | Rubber                                                          |
| Floor:             | Concrete                                                        |
| Fire Alarm:        | Fire Alarm System<br>connected to Fire<br>Station and monitored |
| Parking:           | 20-25                                                           |
| Loading:           | 4 Drive-ins and 1<br>loading dock                               |
| Zoning:            | Commercial District<br>CN                                       |
| Clear Height:      | 8'-16'                                                          |
| Heat:              | Gas                                                             |
| Water:             | City                                                            |
| Lighting:          | Flourescent                                                     |
| Sale Price:        | \$1,700,000                                                     |
| Lease Rate:        | \$10/SF NNN                                                     |