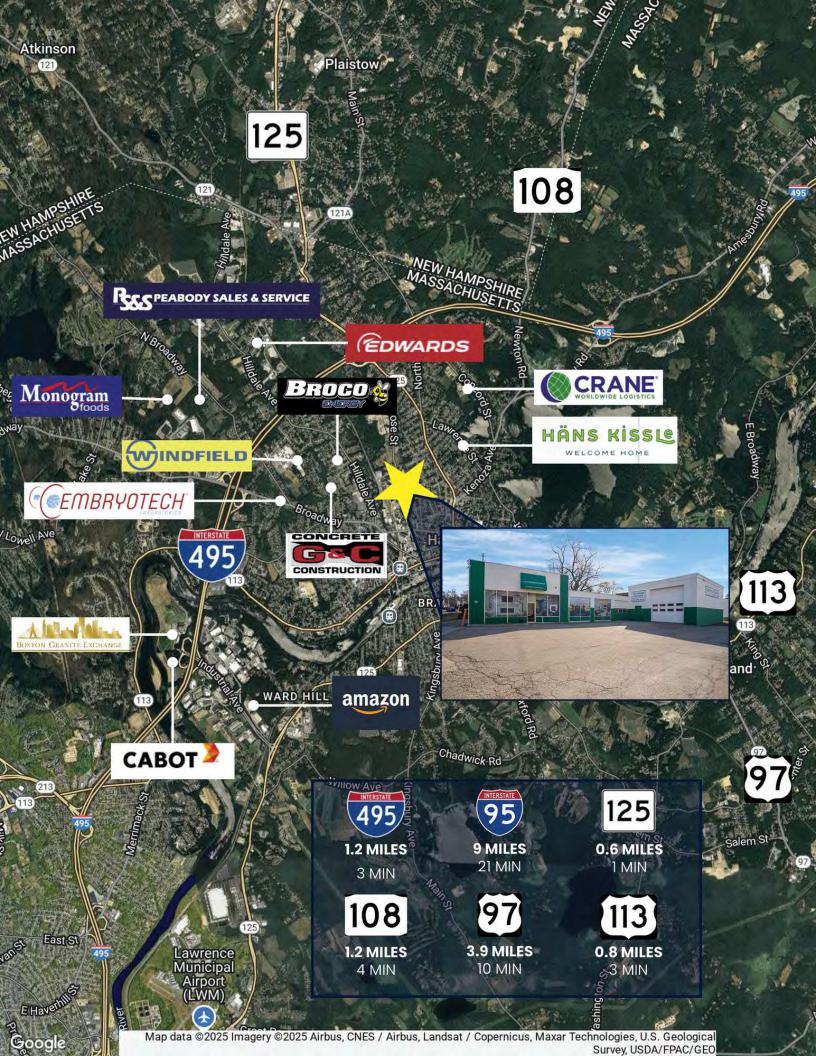

## LOCATION HIGHLIGHTS:

- 1.4 Miles to I-495
- 1.1 Mile to Route 125
- 1 Mile to Route 113