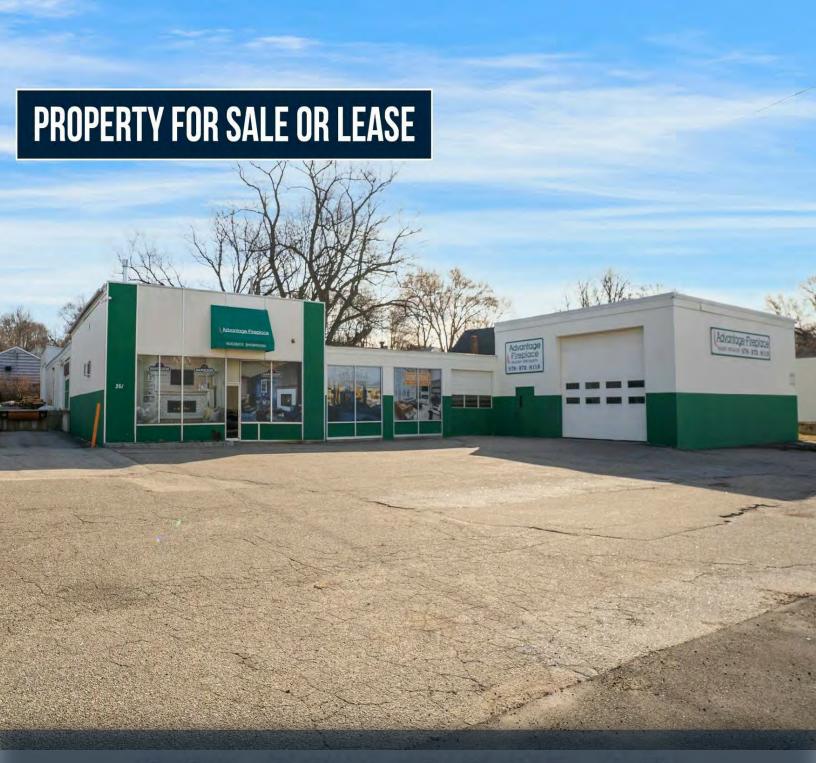

## 261 PRIMROSE ST

HAVERHILL, MA

## PROPERTY DESCRIPTION

9,466 SF Industrial Building on 0.68 AC for Sale or Lease

| DEMOGRAPHICS      | 3 MILES   | 5 MILES   | 10 MILES  |
|-------------------|-----------|-----------|-----------|
| Total Households  | 26,040    | 41,897    | 142,852   |
| Total Population  | 65,843    | 108,211   | 388,282   |
| Average HH Income | \$103,654 | \$120,655 | \$130,596 |