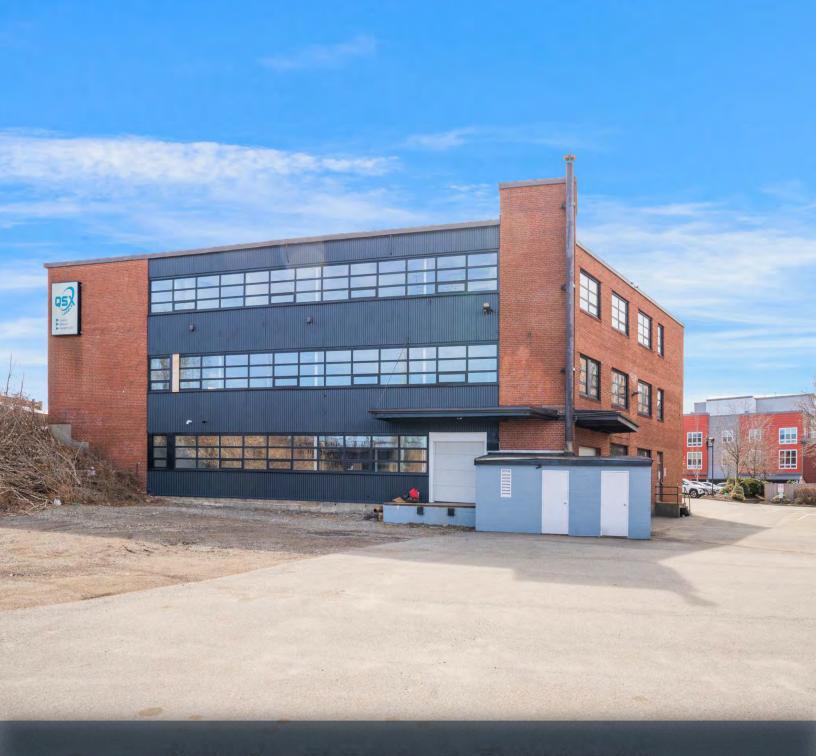

# 220 BROADWAY

EVERETT, MA

FOR SALE OR LEASE | 21,204 SF FLEX BUILDING ON 0.65 ACRES

- 0.7 Miles from Encore Boston
- 4 Miles to Logan Airport
- Fully Retrofitted Flex/R&D Building
- Opportunity Zone

#### PROPERTY DESCRIPTION

21,204 SF Flex Building on 0.65 AC For Sale or Lease Fully Retrofitted Flex/R&D Building