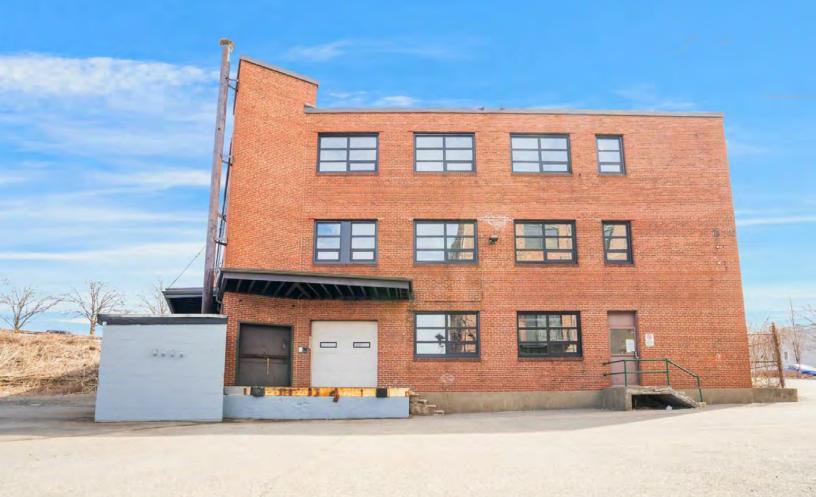

#### PROPERTY DESCRIPTION

21,204 SF Flex Building on 0.65 AC For Sale or Lease Fully Retrofitted Flex/R&D Building

#### PROPERTY SPECIFICATIONS

| Building Size:    |                   |           | 21,204 SF |
|-------------------|-------------------|-----------|-----------|
| Size Available:   |                   |           | 21,204 SF |
| SF Per Floor:     |                   |           | 7,068 SF  |
| Stories:          |                   |           | 3 Stories |
| Lot Size:         |                   |           | 0.65 AC   |
| Parking:          |                   |           | 25 Spaces |
| Power:            | 120-208V, 3 Phase |           |           |
| Sale Price:       |                   |           | Market    |
| DEMOGRAPHICS      | 3 MILES           | 5 MILES   | 10 MILES  |
| Total Households  | 160,374           | 335,846   | 738,116   |
| Total Population  | 392,415           | 811,350   | 1,856,317 |
| Average HH Income | \$135,287         | \$145,657 | \$151,510 |
|                   |                   |           |           |