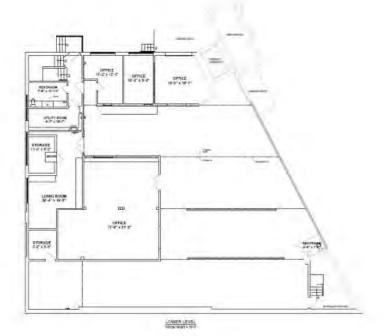

|                   |           | 21,204 SF |
| SF Per Floor:     |                   |           | 7,068 SF  |
| Stories:          |                   |           | 3 Stories |
| Lot Size:         |                   |           | 0.65 AC   |
| Parking:          |                   |           | 25 Spaces |
| Power:            | 120-208V, 3 Phase |           |           |
| Sale Price:       |                   |           | Market    |
| DEMOGRAPHICS      | 3 MILES           | 5 MILES   | 10 MILES  |
| Total Households  | 160,374           | 335,846   | 738,116   |
| Total Population  | 392,415           | 811,350   | 1,856,317 |
| Average HH Income | \$135,287         | \$145,657 | \$151,510 |
|                   |                   |           |           |







### FLOOR PLANS









## 220 BROADWAY

EVERETT, MA

FOR SALE OR LEASE | 21,204 SF FLEX BUILDING ON 0.65 ACRES







JAMES STUBBLEBINE 617.592.3388 james@stubblebinecompany.com DAVID STUBBLEBINE 617.592.3391 david@stubblebinecompany.com

We obtained the information above from sources we believe to be reliable. However, we have not verified its accuracy and make no guarantee, warranty or representation about it. It is submitted subject to the possibility of errors, omissions, change of price, rental or other conditions, prior sale, lease or financing, or withdrawal without notice. We include projections, opinions, assumptions or estimates for example only, and they may not represent current or future performance of the property. You and your tax and legal advisors should conduct your own investigation of the