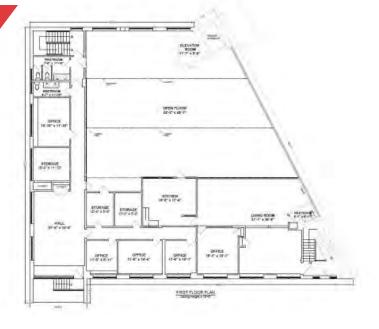

:   |                   |           | 21,204 SF |
| SF Per Floor:     |                   |           | 7,068 SF  |
| Stories:          |                   |           | 3 Stories |
| Lot Size:         |                   |           | 0.65 AC   |
| Parking:          |                   |           | 25 Spaces |
| Power:            | 120-208V, 3 Phase |           |           |
| Sale Price:       |                   |           | Market    |
| DEMOGRAPHICS      | 3 MILES           | 5 MILES   | 10 MILES  |
| Total Households  | 160,374           | 335,846   | 738,116   |
| Total Population  | 392,415           | 811,350   | 1,856,317 |
| Average HH Income | \$135,287         | \$145,657 | \$151,510 |
|                   |                   |           |           |







### FLOOR PLANS









## 220 BROADWAY

EVERETT, MA

FOR SALE OR LEASE | 21,204 SF FLEX BUILDING ON 0.65 ACRES







JAMES STUBBLEBINE 617.592.3388 james@stubblebinecompany.com DAVID STUBBLEBINE 617.592.3391 david@stubblebinecompany.com

We obtained the information above from sources we believe to be reliable. However, we have not verified its accuracy and make no guarantee, warranty or representation about it. It is submitted subject to the possibility of errors, omissions, change of price, rental or other conditions, prior sale, lease or financing, or withdrawal without notice. We include projections, opinions, assumptions or estimates for example only, and they may not represent current or future performance of the property. You and your tax and legal advisors should conduct your own investigation of