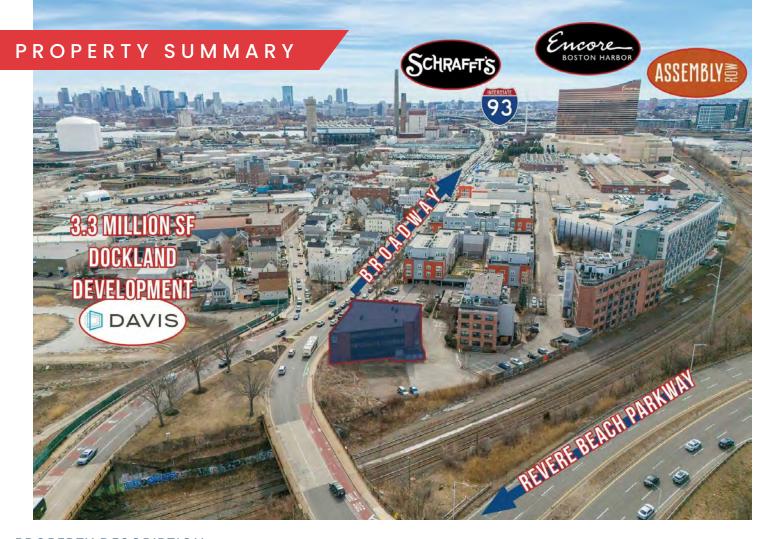

#### LOCATION HIGHLIGHTS

- Located right off Revere Beach Parkway and 0.7 Miles from Encore Boston
- Opportunity Zone
- Across the street to the Everett Docklands
   Innovation District, a massive development
   project comprised of a 20-acre battery energy
   storage facility and 6.776 Million SF of mixed-use
   space including industrial, manufacturing, lab,
   office, retail, and residential
- 1.7 Miles to Route 1
- 2 Miles to Assembly Row Somerville
- 3 Miles to I-93
- 4 Miles to Boston
- 4 Miles to Boston Logan Airport