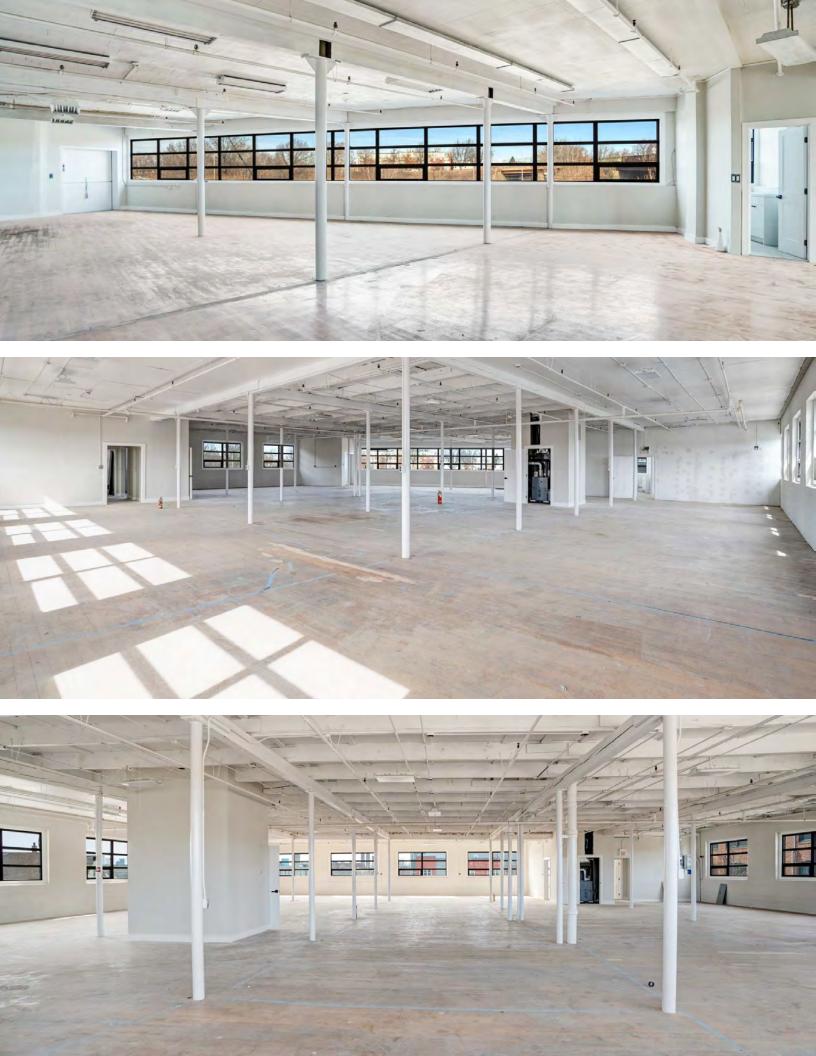

#### PROPERTY DESCRIPTION

21,204 SF Flex Building on 0.65 AC For Sale or Lease Fully Retrofitted Flex/R&D Building

#### PROPERTY SPECIFICATIONS

| Building Size:    |                   |           | 21,204 SF |
|-------------------|-------------------|-----------|-----------|
| Size Available:   |                   |           | 21,204 SF |
| SF Per Floor:     |                   |           | 7,068 SF  |
| Stories:          |                   |           | 3 Stories |
| Lot Size:         |                   |           | 0.65 AC   |
| Parking:          |                   |           | 25 Spaces |
| Power:            | 120-208V, 3 Phase |           |           |
| Sale Price:       |                   |           | Market    |
| DEMOGRAPHICS      | 3 MILES           | 5 MILES   | 10 MILES  |
| Total Households  | 160,374           | 335,846   | 738,116   |
| Total Population  | 392,415           | 811,350   | 1,856,317 |
| Average HH Income | \$135,287         | \$145,657 | \$151,510 |
|                   |                   |           |           |