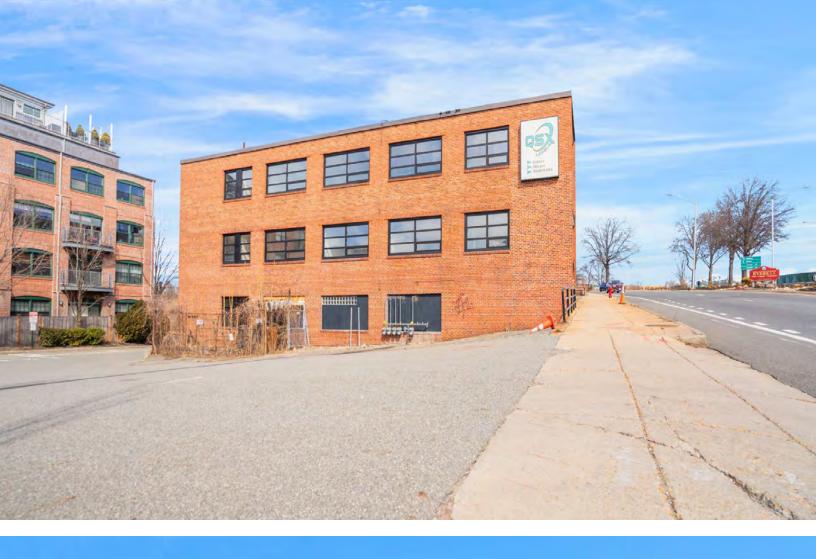

#### PROPERTY DESCRIPTION

21,204 SF Flex Building on 0.65 AC For Sale or Lease Fully Retrofitted Flex/R&D Building

#### PROPERTY SPECIFICATIONS

| Building Size:    |                   |           | 21,204 SF |
|-------------------|-------------------|-----------|-----------|
| Size Available:   |                   |           | 21,204 SF |
| SF Per Floor:     |                   |           | 7,068 SF  |
| Stories:          |                   |           | 3 Stories |
| Lot Size:         |                   |           | 0.65 AC   |
| Parking:          |                   |           | 25 Spaces |
| Power:            | 120-208V, 3 Phase |           |           |
| Sale Price:       |                   |           | Market    |
| DEMOGRAPHICS      | 3 MILES           | 5 MILES   | 10 MILES  |
| Total Households  | 160,374           | 335,846   | 738,116   |
| Total Population  | 392,415           | 811,350   | 1,856,317 |
| Average HH Income | \$135,287         | \$145,657 | \$151,510 |
|                   |                   |           |           |