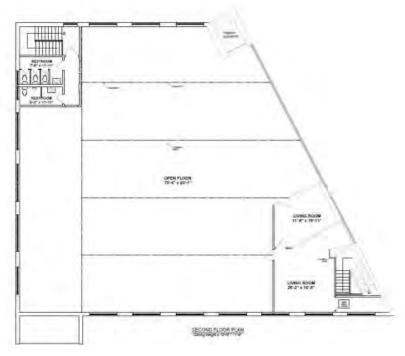

|                   |           | 21,204 SF |
| SF Per Floor:     |                   |           | 7,068 SF  |
| Stories:          |                   |           | 3 Stories |
| Lot Size:         |                   |           | 0.65 AC   |
| Parking:          |                   |           | 25 Spaces |
| Power:            | 120-208V, 3 Phase |           |           |
| Sale Price:       |                   |           | Market    |
| DEMOGRAPHICS      | 3 MILES           | 5 MILES   | 10 MILES  |
| Total Households  | 160,374           | 335,846   | 738,116   |
| Total Population  | 392,415           | 811,350   | 1,856,317 |
| Average HH Income | \$135,287         | \$145,657 | \$151,510 |
|                   |                   |           |           |







### FLOOR PLANS









## 220 BROADWAY

EVERETT, MA

FOR SALE OR LEASE | 21,204 SF FLEX BUILDING ON 0.65 ACRES







JAMES STUBBLEBINE 617.592.3388 james@stubblebinecompany.com DAVID STUBBLEBINE 617.592.3391 david@stubblebinecompany.com

We obtained the information above from sources we believe to be reliable. However, we have not verified its accuracy and make no guarantee, warranty or representation about it. It is submitted subject to the possibility of errors, omissions, change of price, rental or other conditions, prior sale, lease or financing, or withdrawal without notice. We include projections, opinions, assumptions or estimates for example only, and they may not represent current or future performance of the property. You and your tax and legal advisors should conduct your own investigation of t