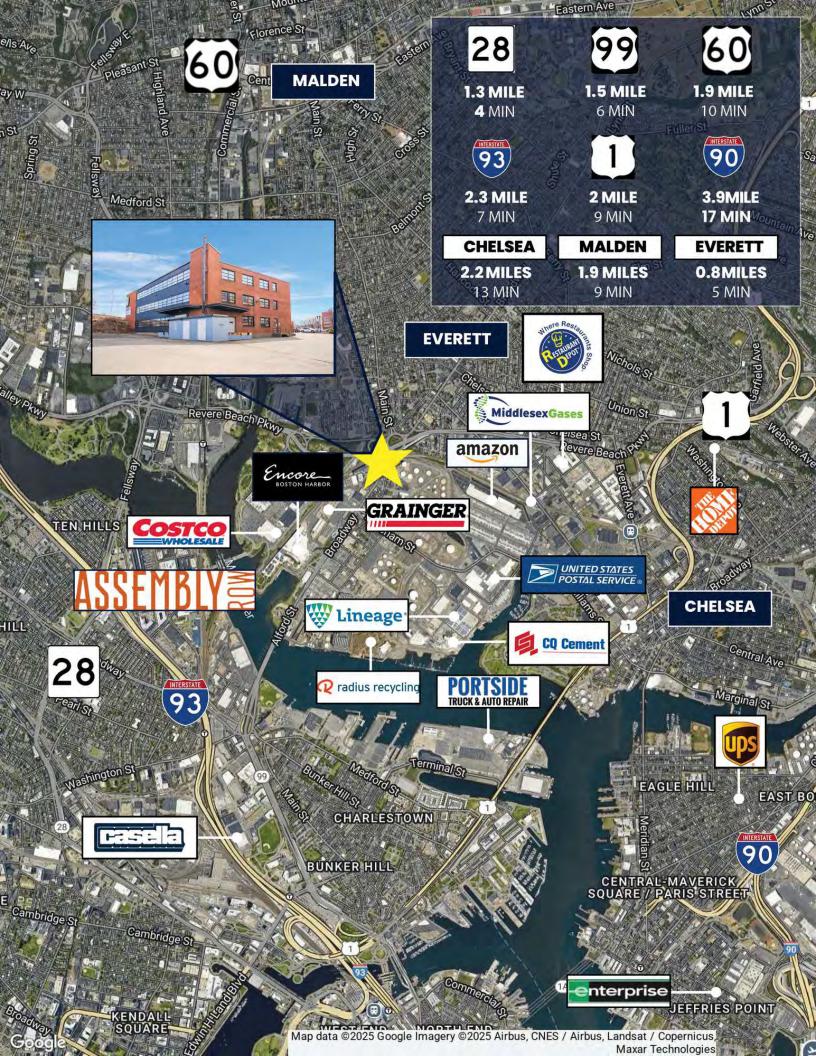

# 220 BROADWAY

EVERETT, MA

FOR SALE OR LEASE | 21,204 SF FLEX BUILDING ON 0.65 ACRES

- 0.7 Miles from Encore Boston
- 4 Miles to Logan Airport
- Fully Retrofitted Flex/R&D Building
- Opportunity Zone

#### PROPERTY DESCRIPTION

21,204 SF Flex Building on 0.65 AC For Sale or Lease Fully Retrofitted Flex/R&D Building

#### LOCATION HIGHLIGHTS

- Located right off Revere Beach Parkway and 0.7 Miles from Encore Boston
- Opportunity Zone
- Across the street to the Everett Docklands
   Innovation District, a massive development
   project comprised of a 20-acre battery energy
   storage facility and 6.776 Million SF of mixed-use
   space including industrial, manufacturing, lab,
   office, retail, and residential
- 1.7 Miles to Route 1
- 2 Miles to Assembly Row Somerville
- 3 Miles to I-93
- 4 Miles to Boston
- 4 Miles to Boston Logan Airport