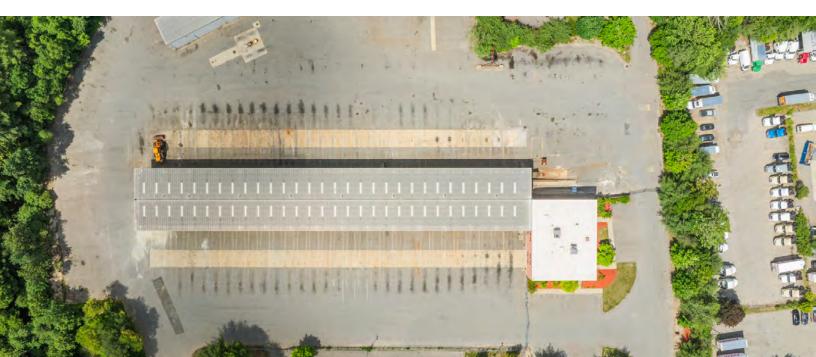

# 49 MCGRATH RD

DRACUT, MA

FOR LEASE | 33,130 +/- SF TRUCK TERMINAL ON 12.06 ACRES

- 60 Dock Doors
- 6 Paved Acres
- Located 2.5 Miles from I-93

## PROPERTY DESCRIPTION 60 Door Truck Terminal and Repair Garage for Lease

#### OFFERING SUMMARY

| Available SF:       |                          | 33,130 SF |                     |
|---------------------|--------------------------|-----------|---------------------|
| Lot Size:           | 12.06 Acres<br>27,380 SF |           |                     |
| Building Size:      |                          |           |                     |
| Main Building:      | 26,630 SF                |           |                     |
|                     |                          |           | (including overall) |
|                     |                          |           | ,750 +/- SF         |
| Repair Garage Heigh | nt:                      |           | 20' Clear           |
| Loading Docks:      |                          |           | 60                  |
| Shop Bays:          |                          |           | Three (3)           |
| Lease Rate:         |                          |           | Market              |
| DEMOGRAPHICS        | 3 MILES                  | 5 MILES   | 10 MILES            |
| Total Households    | 9,592                    | 57,805    | 197,033             |
| Total Population    | 27,054                   | 165,690   | 544,981             |
| Average HH Income   | \$149,661                | \$111,284 | \$128,701           |