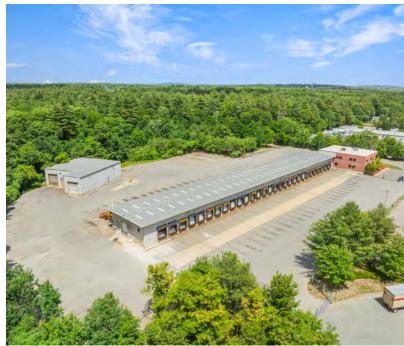

# 49 MCGRATH RD

DRACUT, MA

FOR LEASE | 33,130 +/- SF TRUCK TERMINAL ON 12.06 ACRES

- 60 Dock Doors
- 6 Paved Acres
- Located 2.5 Miles from I-93

## PROPERTY DESCRIPTION 60 Door Truck Terminal and Repair Garage for Lease

#### OFFERING SUMMARY

| Available SF:       |                          | 33,130 SF |                     |
|---------------------|--------------------------|-----------|---------------------|
| Lot Size:           | 12.06 Acres<br>27,380 SF |           |                     |
| Building Size:      |                          |           |                     |
| Main Building:      | 26,630 SF                |           |                     |
|                     |                          |           | (including overall) |
|                     |                          |           | ,750 +/- SF         |
| Repair Garage Heigh | nt:                      |           | 20' Clear           |
| Loading Docks:      |                          |           | 60                  |
| Shop Bays:          |                          |           | Three (3)           |
| Lease Rate:         |                          |           | Market              |
| DEMOGRAPHICS        | 3 MILES                  | 5 MILES   | 10 MILES            |
| Total Households    | 9,592                    | 57,805    | 197,033             |
| Total Population    | 27,054                   | 165,690   | 544,981             |
| Average HH Income   | \$149,661                | \$111,284 | \$128,701           |