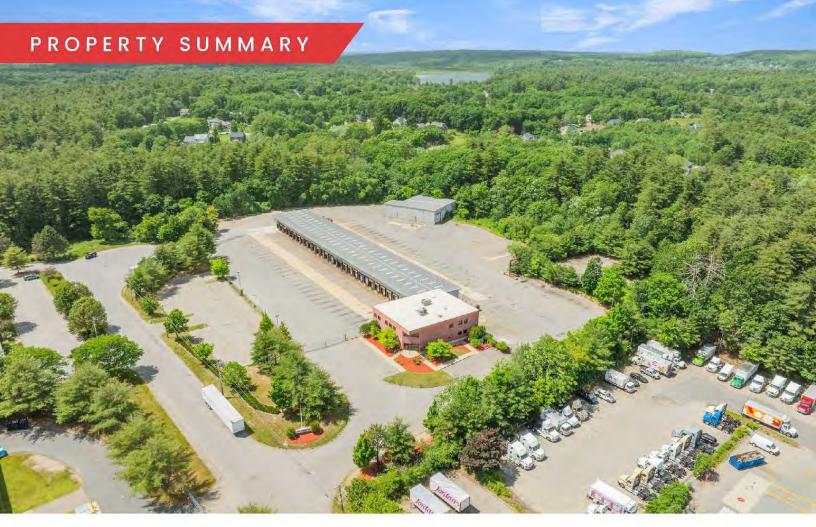

# 49 MCGRATH RD

DRACUT, MA

FOR LEASE | 33,130 +/- SF TRUCK TERMINAL ON 12.06 ACRES

- 60 Dock Doors
- 6 Paved Acres
- Located 2.5 Miles from I-93

## PROPERTY DESCRIPTION 60 Door Truck Terminal and Repair Garage for Lease

#### OFFERING SUMMARY

| Available SF:       |                          | 33,130 SF |                     |
|---------------------|--------------------------|-----------|---------------------|
| Lot Size:           | 12.06 Acres<br>27,380 SF |           |                     |
| Building Size:      |                          |           |                     |
| Main Building:      | 26,630 SF                |           |                     |
|                     |                          |           | (including overall) |
|                     |                          |           | ,750 +/- SF         |
| Repair Garage Heigh | nt:                      |           | 20' Clear           |
| Loading Docks:      |                          |           | 60                  |
| Shop Bays:          |                          |           | Three (3)           |
| Lease Rate:         |                          |           | Market              |
| DEMOGRAPHICS        | 3 MILES                  | 5 MILES   | 10 MILES            |
| Total Households    | 9,592                    | 57,805    | 197,033             |
| Total Population    | 27,054                   | 165,690   | 544,981             |
| Average HH Income   | \$149,661                | \$111,284 | \$128,701           |