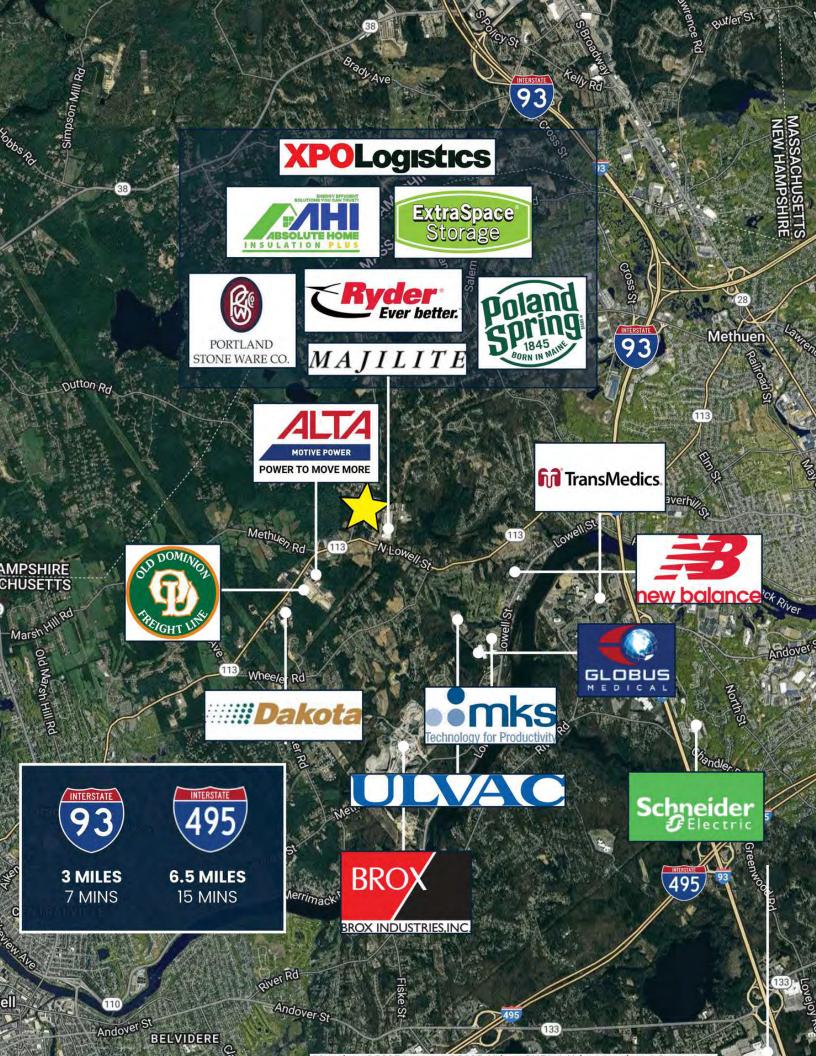

#### **DISTANCES**

- .3 Miles from Route 113
- 5 Minutes (2.5 Miles) from I-93
- 9 Minutes (5 Miles) from I-495
- 26 Minutes (23 Miles) from Boston