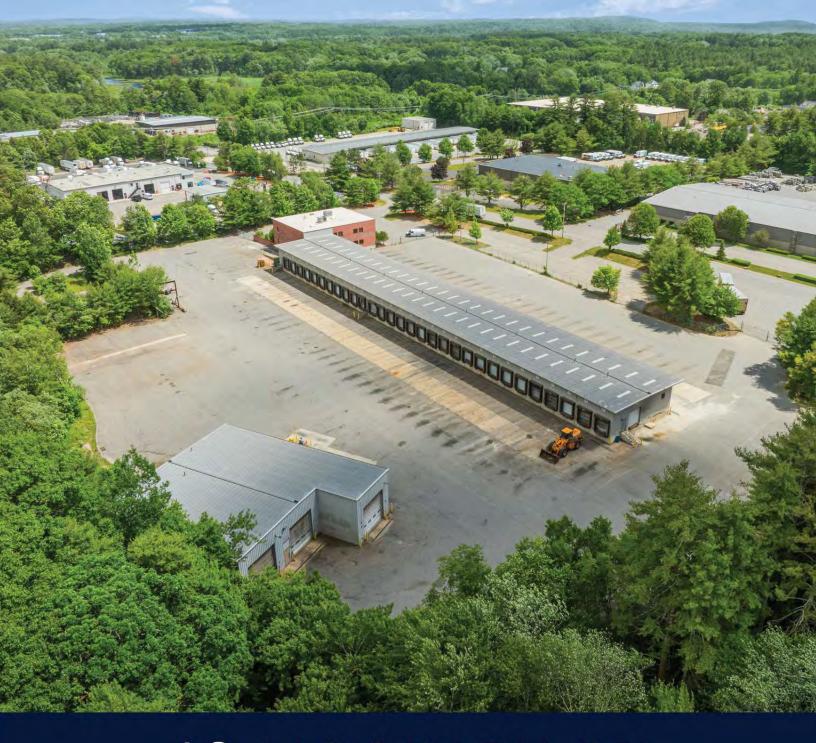

# 49 MCGRATH RD

DRACUT, MA

FOR LEASE | 33,130 +/- SF TRUCK TERMINAL ON 12.06 ACRES

- 60 Dock Doors
- 6 Paved Acres
- Located 2.5 Miles from I-93

## PROPERTY DESCRIPTION 60 Door Truck Terminal and Repair Garage for Lease