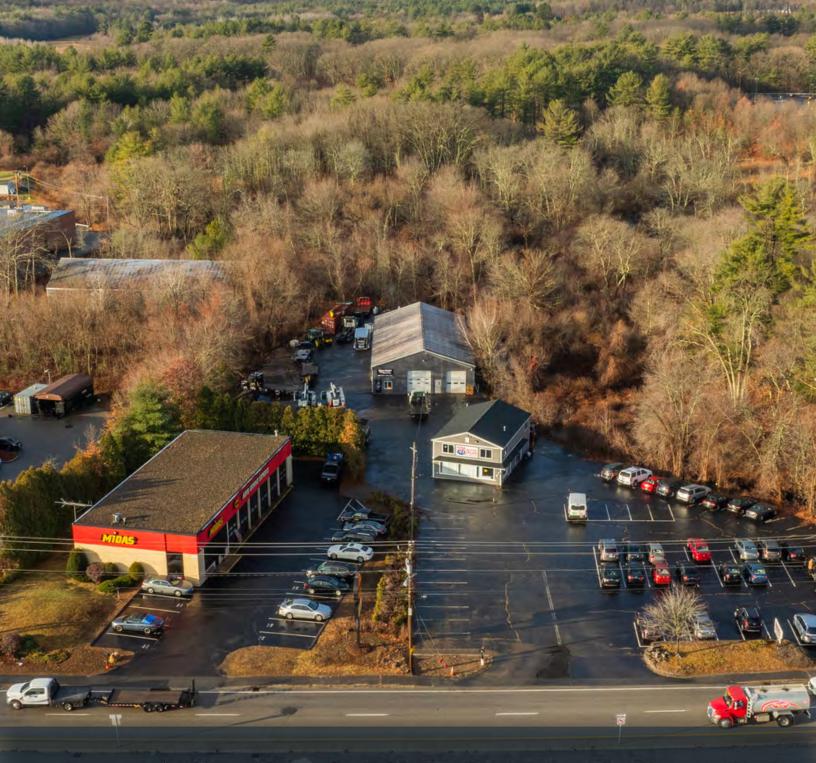

# 46 PLAISTOW RD

PLAISTOW, NH

FOR SALE OR LAND LEASE | TWO BUILDINGS ON 3.52 +/- AC

- Auto Dealer Licenses Available
- Excellent Visibility and Signage
- Numerous Recent Building Updates

### PROPERTY DESCRIPTION

5,000 SF and 2,489 SF Buildings on 3.52 + /- AC for Sale. Ideal location for numerous uses including auto sales and repair, retail services, warehousing and contractor storage

#### LOCATION HIGHLIGHTS

- AUTO DEALER LICENSES AVAILABLE
- EXCELLENT VISIBILITY AND SIGNAGE
- POTENTIAL LIVE-IN OPPORTUNITY
- NUMEROUS RECENT BUILDING UPDATES
- DIRECTLY FRONTS ROUTE 125
- 1.5 MILES FROM ROUTE 121
- 6.6 MILES FROM I-495
- Auto Dealer Licenses Available
- Excellent Visibility and Signage
- Numerous Recent Building Updates