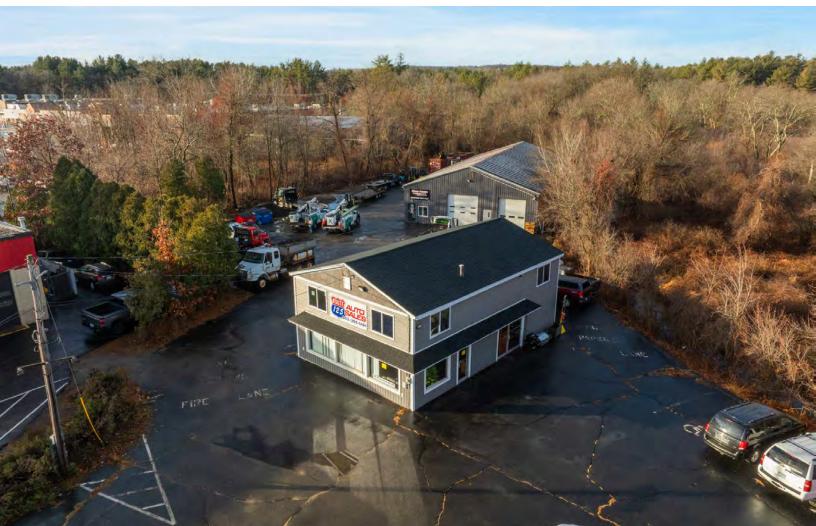

### PROPERTY DESCRIPTION

5,000 SF and 2,489 SF Buildings on 3.52 + /- AC for Sale. Ideal location for numerous uses including auto sales and repair, retail services, warehousing and contractor storage

#### **PROPERTY**

| Building Size:   | Building #1:<br>5,000 SF - Commercial<br>Building #2:<br>2,489 SF - Retail          |
|------------------|-------------------------------------------------------------------------------------|
| Lot Size:        | 3.52 +/- AC                                                                         |
| Loading:         | Five (5) Drive-In                                                                   |
| Clear Height:    | 16'-20'                                                                             |
| Utilities:       | Gas (Unitil)<br>Electric (Unitil)<br>Well water<br>(Town water available)<br>Septic |
| Zone:            | Commercial 1                                                                        |
| Land Lease Rate: | Market                                                                              |
| Sale Price:      | \$1,900,000                                                                         |
|                  |                                                                                     |