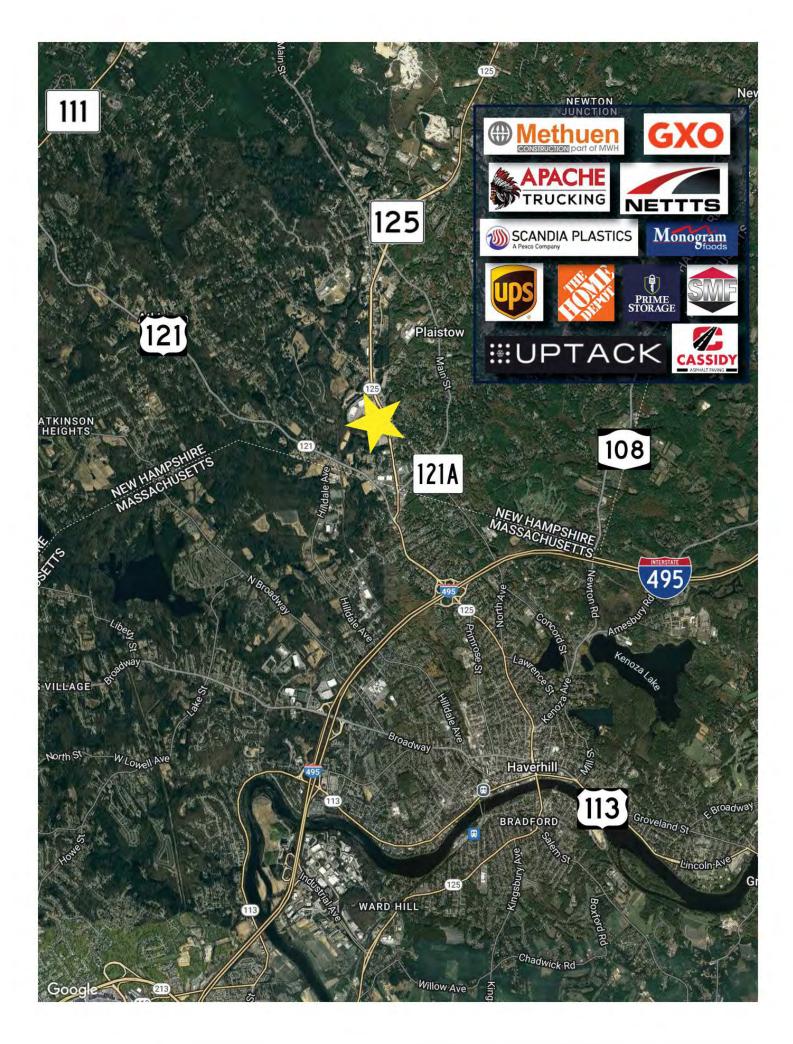

#### LOCATION HIGHLIGHTS

- AUTO DEALER LICENSES AVAILABLE
- EXCELLENT VISIBILITY AND SIGNAGE
- POTENTIAL LIVE-IN OPPORTUNITY
- NUMEROUS RECENT BUILDING UPDATES
- DIRECTLY FRONTS ROUTE 125
- 1.5 MILES FROM ROUTE 121
- 6.6 MILES FROM I-495
- Auto Dealer Licenses Available
- Excellent Visibility and Signage
- Numerous Recent Building Updates