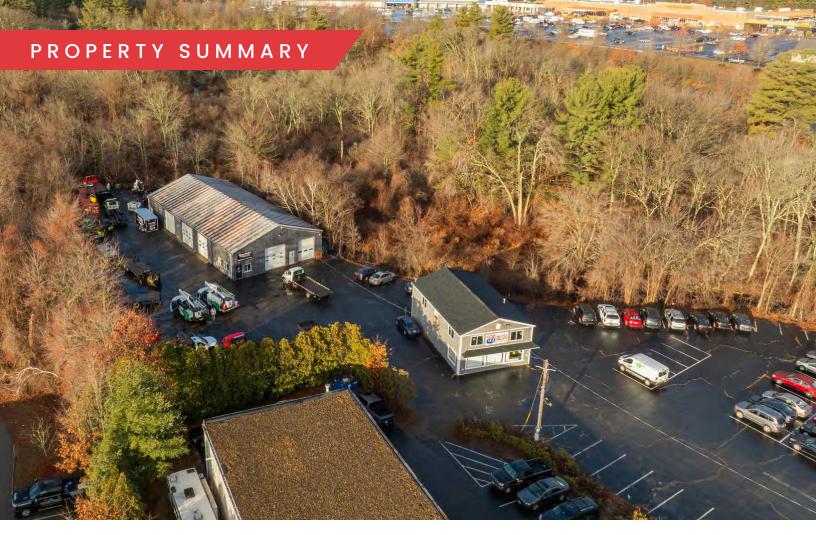

### PROPERTY DESCRIPTION

5,000 SF and 2,489 SF Buildings on 3.52 + /- AC for Sale. Ideal location for numerous uses including auto sales and repair, retail services, warehousing and contractor storage

#### **PROPERTY**

| Building Size:   | Building #1:<br>5,000 SF - Commercial<br>Building #2:<br>2,489 SF - Retail          |
|------------------|-------------------------------------------------------------------------------------|
| Lot Size:        | 3.52 +/- AC                                                                         |
| Loading:         | Five (5) Drive-In                                                                   |
| Clear Height:    | 16'-20'                                                                             |
| Utilities:       | Gas (Unitil)<br>Electric (Unitil)<br>Well water<br>(Town water available)<br>Septic |
| Zone:            | Commercial 1                                                                        |
| Land Lease Rate: | Market                                                                              |
| Sale Price:      | \$1,900,000                                                                         |
|                  |                                                                                     |