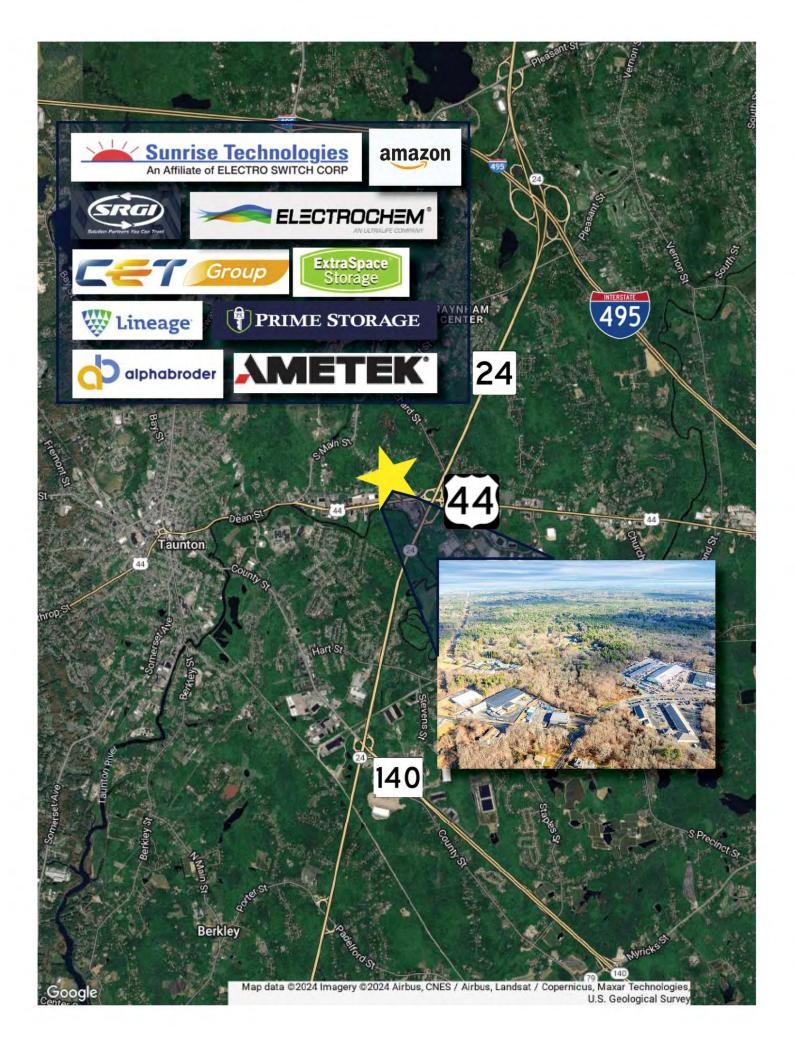

454 SOUTH ST WEST

RAYNHAM, MA

24

FOR SALE | 2.52 AC LAND SITE WITH IMMEDIATE ACCESS TO RT. 24/44

STEPHEN FLYNN781.917.7026sflynn@stubblebinecompany.comMATTY DROUILLARD425.691.7881matty@stubblebinecompany.com

### PROPERTY HIGHLIGHTS

- 0.1 Miles to Route 44
- 0.3 Miles to Route 24