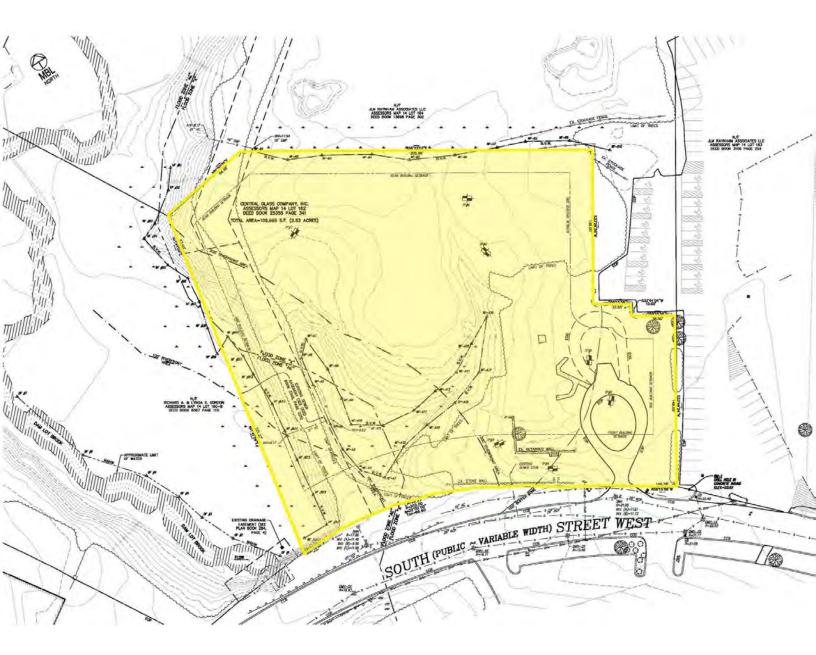

ATE ACCESS TO RT. 24/44



STEPHEN FLYNN781.917.7026sflynn@stubblebinecompany.comMATTY DROUILLARD425.691.7881matty@stubblebinecompany.com



### PROPERTY DESCRIPTION 2.52 AC Land Site for Sale Permitted for 8,104 SF Contractor Bay Building

### PROPERTY HIGHLIGHTS

- 0.1 Miles to Route 44
- 0.3 Miles to Route 24

## PROPERTY SPECIFICATIONS

|           |                  | 2.52 AC       |
|-----------|------------------|---------------|
|           |                  | Business      |
|           |                  | \$1,300,000   |
| 3 MILES   | 5 MILES          | 10 MILES      |
| 17,790    | 32,046           | 81,022        |
| 44,569    | 82,784           | 221,094       |
| \$100,472 | \$110,944        | \$127,922     |
|           | 17,790<br>44,569 | 44,569 82,784 |



# SITE PLAN



# 454 SOUTH ST W44

FOR SALE | 2.52 AC LAND SITE WITH IMMEDIATE ACCESS TO RT. 24/44

24

STEPHEN FLYNN 781.917.7026 sflynn@stubblebinecompany.com MATTY DROUILLARD 425.691.7881 matty@stubblebinecompany.com

We obtained the information above from sources we believe to be reliable. However, we have not verified its accuracy and make no guarantee, warranty or representation about it. It is submitted subject to the possibility of errors, omissions, change of price, rental or other conditions, prior sale, lease or financing, or withdrawal without notice. We include projections, opinions, assumptions or estimates for example only, and they may not represent current or future performance of the property. You and your tax and legal advisors should conduct your own investigation of the property an