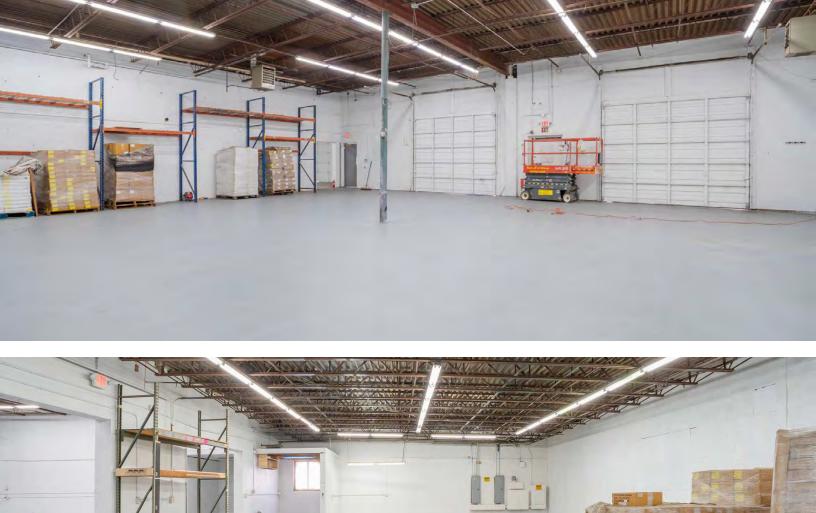

# 8 CARVER CIRCLE

CANTON, MA

FOR IFASE | 9.804 FREE STANDING INDUSTRIAL BUILDING ON 1.1 AC

- Freestanding industrial building with 3 tailboard loading docks
- Located in an industrial park with close proximity to Rt 24
- Outside storage area available

#### PROPERTY DESCRIPTION

9,804 Free Standing Industrial Building on 1.1 AC for Lease

Subdividable to 2,900 - 9,804 SF

### PROPERTY SPECIFICATIONS

| Building Size:    | 9,804 SF                           |  |  |
|-------------------|------------------------------------|--|--|
| Available SF:     | 9,804 SF                           |  |  |
| Subdividable:     | 2,900-9,804 SF                     |  |  |
| Lot Size:         | 1.1 AC                             |  |  |
| Docks:            | 3 ext.                             |  |  |
| Clear Height:     | 14'                                |  |  |
|                   |                                    |  |  |
| Utilities:        | Gas - Natural,<br>Heating, Septic  |  |  |
| Utilities: Taxes: |                                    |  |  |
|                   | Heating, Septic                    |  |  |
| Taxes:            | Heating, Septic<br>\$2.14/SF       |  |  |
| Taxes: Parking:   | Heating, Septic<br>\$2.14/SF<br>5+ |  |  |