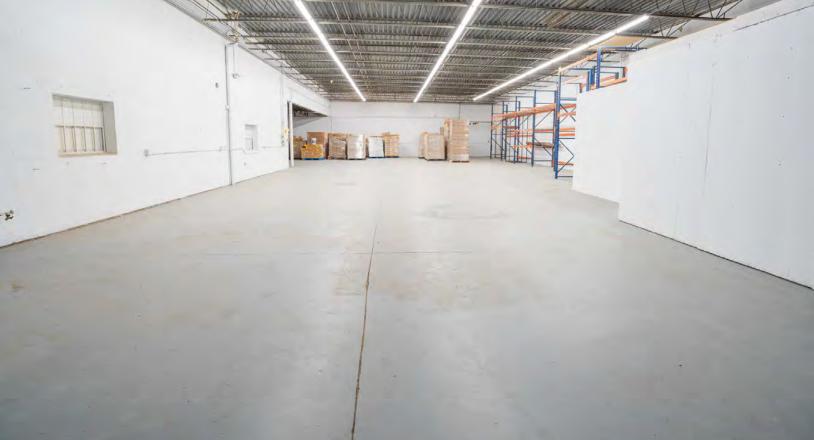

# 8 CARVER CIRCLE

CANTON, MA

FOR IFASE | 9.804 FREE STANDING INDUSTRIAL BUILDING ON 1.1 AC

- Freestanding industrial building with 3 tailboard loading docks
- Located in an industrial park with close proximity to Rt 24
- Outside storage area available

#### PROPERTY DESCRIPTION

9,804 Free Standing Industrial Building on 1.1 AC for Lease

Subdividable to 2,900 - 9,804 SF

### PROPERTY SPECIFICATIONS

| Building Size:    | 9,804 SF                           |  |  |
|-------------------|------------------------------------|--|--|
| Available SF:     | 9,804 SF                           |  |  |
| Subdividable:     | 2,900-9,804 SF                     |  |  |
| Lot Size:         | 1.1 AC                             |  |  |
| Docks:            | 3 ext.                             |  |  |
| Clear Height:     | 14'                                |  |  |
|                   |                                    |  |  |
| Utilities:        | Gas - Natural,<br>Heating, Septic  |  |  |
| Utilities: Taxes: |                                    |  |  |
|                   | Heating, Septic                    |  |  |
| Taxes:            | Heating, Septic<br>\$2.14/SF       |  |  |
| Taxes: Parking:   | Heating, Septic<br>\$2.14/SF<br>5+ |  |  |