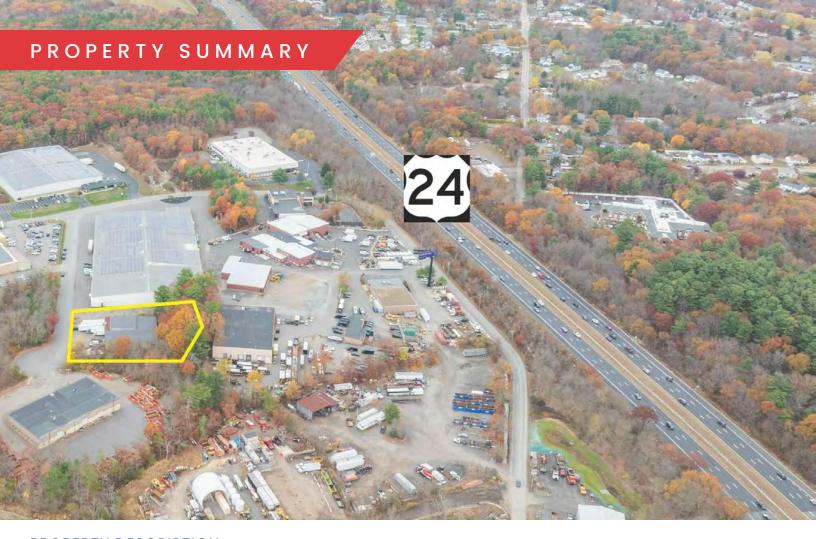

#### PROPERTY DESCRIPTION

9,804 Free Standing Industrial Building on 1.1 AC for Lease

Subdividable to 2,900 - 9,804 SF

#### **LOCATION HIGHLIGHTS**

- 0.4 Miles from Route 24
- 1.2 Miles from Route 139
- 5.9 Miles from Route 93