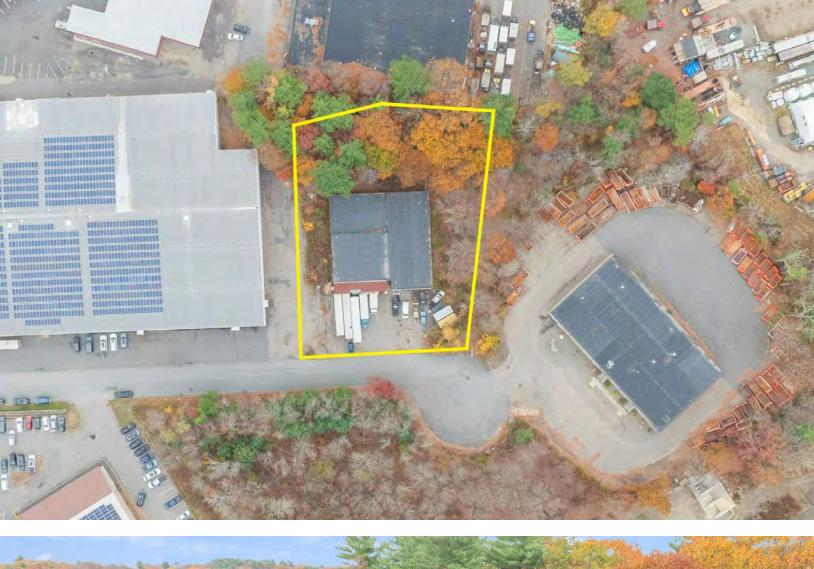

#### PROPERTY DESCRIPTION

9,804 Free Standing Industrial Building on 1.1 AC for Lease

Subdividable to 2,900 - 9,804 SF

### PROPERTY SPECIFICATIONS

| Building Size:    | 9,804 SF                           |  |  |
|-------------------|------------------------------------|--|--|
| Available SF:     | 9,804 SF                           |  |  |
| Subdividable:     | 2,900-9,804 SF                     |  |  |
| Lot Size:         | 1.1 AC                             |  |  |
| Docks:            | 3 ext.                             |  |  |
| Clear Height:     | 14'                                |  |  |
|                   |                                    |  |  |
| Utilities:        | Gas - Natural,<br>Heating, Septic  |  |  |
| Utilities: Taxes: |                                    |  |  |
|                   | Heating, Septic                    |  |  |
| Taxes:            | Heating, Septic<br>\$2.14/SF       |  |  |
| Taxes: Parking:   | Heating, Septic<br>\$2.14/SF<br>5+ |  |  |