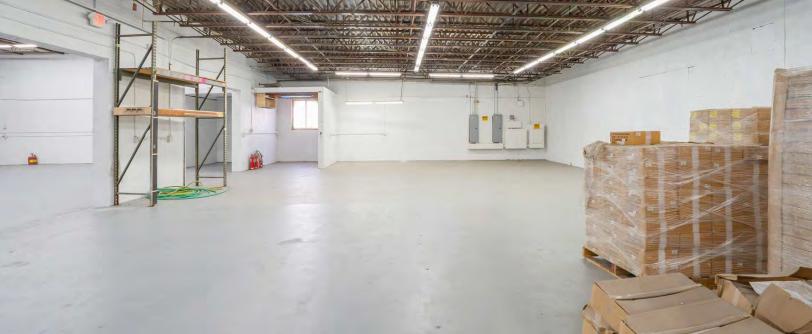

# 8 CARVER CIRCLE

CANTON, MA

FOR IFASE | 9.804 FREE STANDING INDUSTRIAL BUILDING ON 1.1 AC

- Freestanding industrial building with 3 tailboard loading docks
- Located in an industrial park with close proximity to Rt 24
- Outside storage area available

#### PROPERTY DESCRIPTION

9,804 Free Standing Industrial Building on 1.1 AC for Lease

Subdividable to 2,900 - 9,804 SF

### PROPERTY SPECIFICATIONS

| Building Size:    | 9,804 SF                           |  |  |
|-------------------|------------------------------------|--|--|
| Available SF:     | 9,804 SF                           |  |  |
| Subdividable:     | 2,900-9,804 SF                     |  |  |
| Lot Size:         | 1.1 AC                             |  |  |
| Docks:            | 3 ext.                             |  |  |
| Clear Height:     | 14'                                |  |  |
|                   |                                    |  |  |
| Utilities:        | Gas - Natural,<br>Heating, Septic  |  |  |
| Utilities: Taxes: |                                    |  |  |
|                   | Heating, Septic                    |  |  |
| Taxes:            | Heating, Septic<br>\$2.14/SF       |  |  |
| Taxes: Parking:   | Heating, Septic<br>\$2.14/SF<br>5+ |  |  |