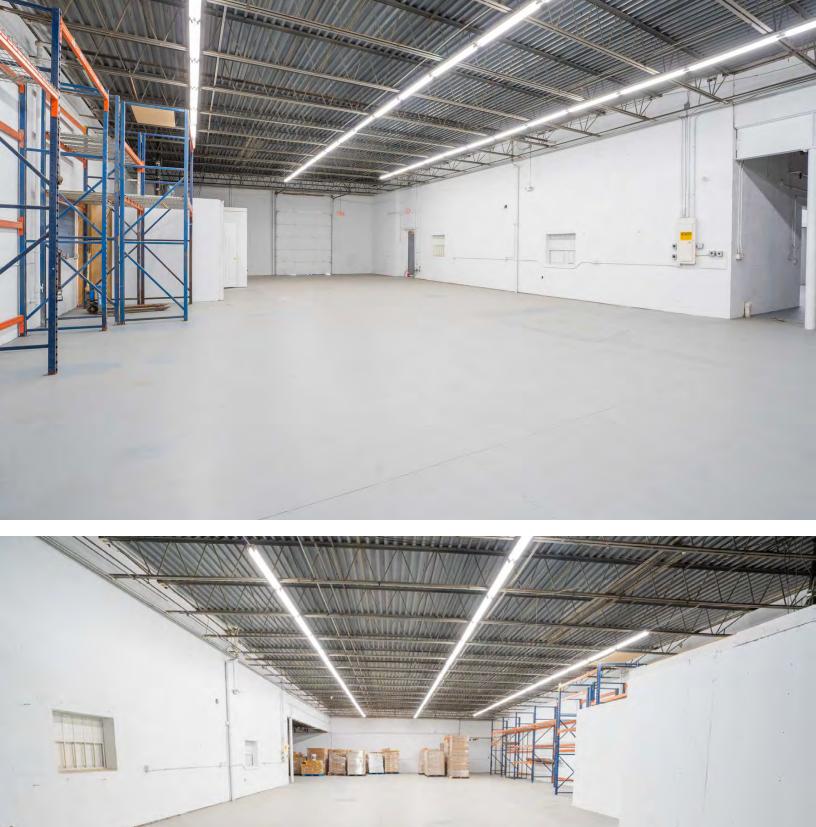

# 8 CARVER CIRCLE

CANTON, MA

FOR IFASE | 9.804 FREE STANDING INDUSTRIAL BUILDING ON 1.1 AC

- Freestanding industrial building with 3 tailboard loading docks
- Located in an industrial park with close proximity to Rt 24
- Outside storage area available

#### PROPERTY DESCRIPTION

9,804 Free Standing Industrial Building on 1.1 AC for Lease

Subdividable to 2,900 - 9,804 SF

### PROPERTY SPECIFICATIONS

| Building Size:    | 9,804 SF                           |  |  |
|-------------------|------------------------------------|--|--|
| Available SF:     | 9,804 SF                           |  |  |
| Subdividable:     | 2,900-9,804 SF                     |  |  |
| Lot Size:         | 1.1 AC                             |  |  |
| Docks:            | 3 ext.                             |  |  |
| Clear Height:     | 14'                                |  |  |
|                   |                                    |  |  |
| Utilities:        | Gas - Natural,<br>Heating, Septic  |  |  |
| Utilities: Taxes: |                                    |  |  |
|                   | Heating, Septic                    |  |  |
| Taxes:            | Heating, Septic<br>\$2.14/SF       |  |  |
| Taxes: Parking:   | Heating, Septic<br>\$2.14/SF<br>5+ |  |  |