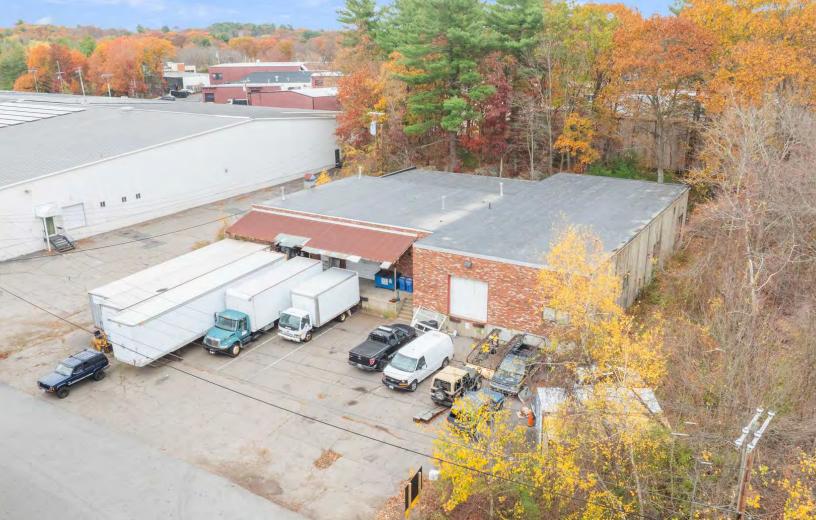

# 8 CARVER CIRCLE

CANTON, MA

FOR IFASE | 9.804 FREE STANDING INDUSTRIAL BUILDING ON 1.1 AC

- Freestanding industrial building with 3 tailboard loading docks
- Located in an industrial park with close proximity to Rt 24
- Outside storage area available

### PROPERTY SPECIFICATIONS

| Building Size:    | 9,804 SF                           |  |  |
|-------------------|------------------------------------|--|--|
| Available SF:     | 9,804 SF                           |  |  |
| Subdividable:     | 2,900-9,804 SF                     |  |  |
| Lot Size:         | 1.1 AC                             |  |  |
| Docks:            | 3 ext.                             |  |  |
| Clear Height:     | 14'                                |  |  |
|                   |                                    |  |  |
| Utilities:        | Gas - Natural,<br>Heating, Septic  |  |  |
| Utilities: Taxes: |                                    |  |  |
|                   | Heating, Septic                    |  |  |
| Taxes:            | Heating, Septic<br>\$2.14/SF       |  |  |
| Taxes: Parking:   | Heating, Septic<br>\$2.14/SF<br>5+ |  |  |