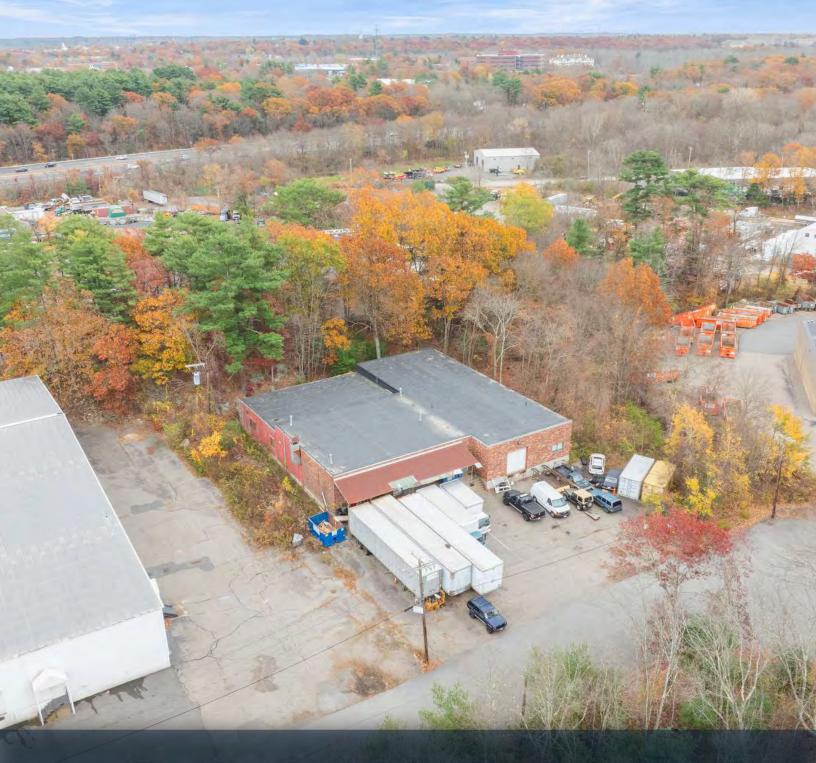

# 8 CARVER CIRCLE

CANTON, MA

FOR IFASE | 9.804 FREE STANDING INDUSTRIAL BUILDING ON 1.1 AC

- Freestanding industrial building with 3 tailboard loading docks
- Located in an industrial park with close proximity to Rt 24
- Outside storage area available

#### PROPERTY DESCRIPTION

9,804 Free Standing Industrial Building on 1.1 AC for Lease

Subdividable to 2,900 - 9,804 SF