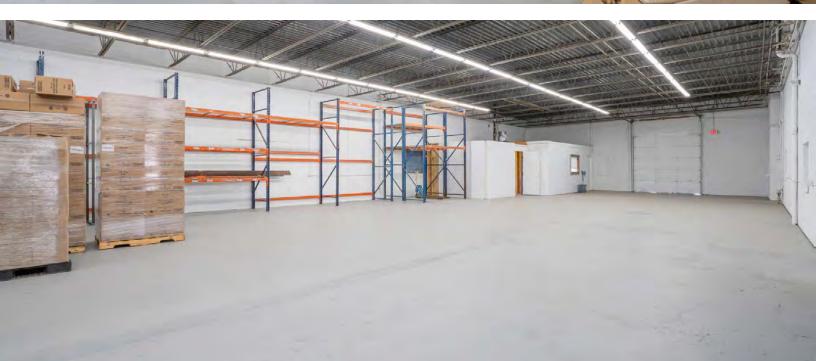

# 8 CARVER CIRCLE

CANTON, MA

FOR IFASE | 9.804 FREE STANDING INDUSTRIAL BUILDING ON 1.1 AC

- Freestanding industrial building with 3 tailboard loading docks
- Located in an industrial park with close proximity to Rt 24
- Outside storage area available

#### PROPERTY DESCRIPTION

9,804 Free Standing Industrial Building on 1.1 AC for Lease

Subdividable to 2,900 - 9,804 SF

### PROPERTY SPECIFICATIONS

| Building Size:    | 9,804 SF                           |  |  |
|-------------------|------------------------------------|--|--|
| Available SF:     | 9,804 SF                           |  |  |
| Subdividable:     | 2,900-9,804 SF                     |  |  |
| Lot Size:         | 1.1 AC                             |  |  |
| Docks:            | 3 ext.                             |  |  |
| Clear Height:     | 14'                                |  |  |
|                   |                                    |  |  |
| Utilities:        | Gas - Natural,<br>Heating, Septic  |  |  |
| Utilities: Taxes: |                                    |  |  |
|                   | Heating, Septic                    |  |  |
| Taxes:            | Heating, Septic<br>\$2.14/SF       |  |  |
| Taxes: Parking:   | Heating, Septic<br>\$2.14/SF<br>5+ |  |  |