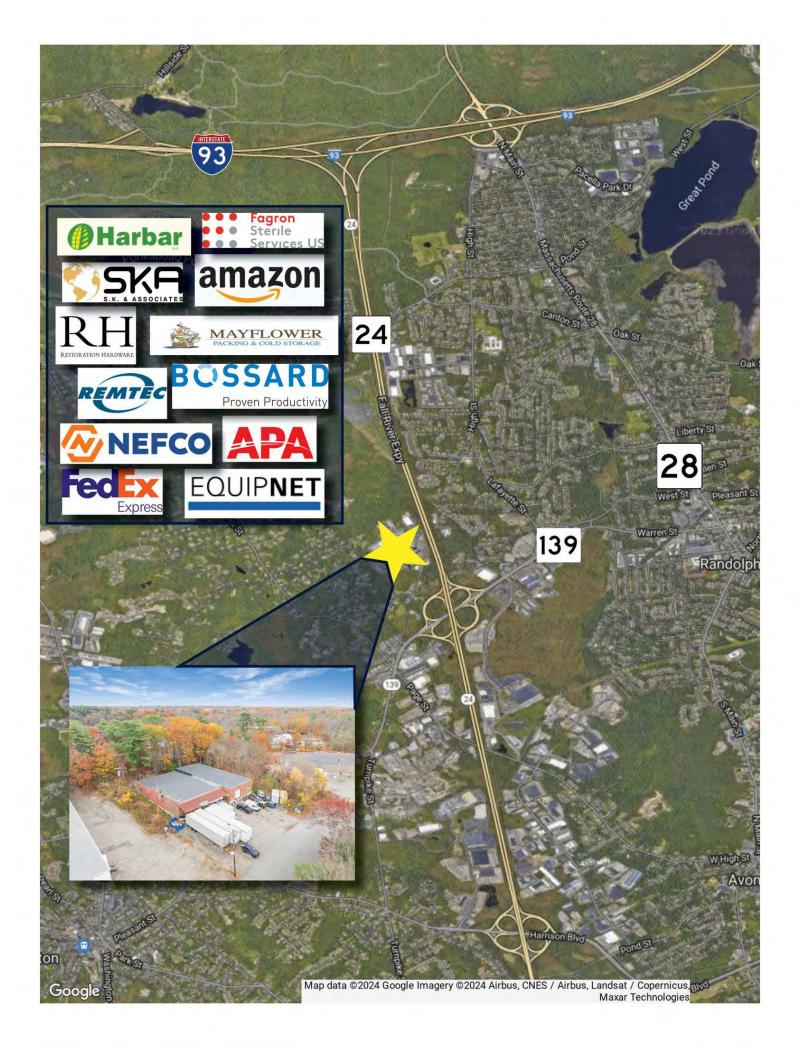

#### **LOCATION HIGHLIGHTS**

- 0.4 Miles from Route 24
- 1.2 Miles from Route 139
- 5.9 Miles from Route 93