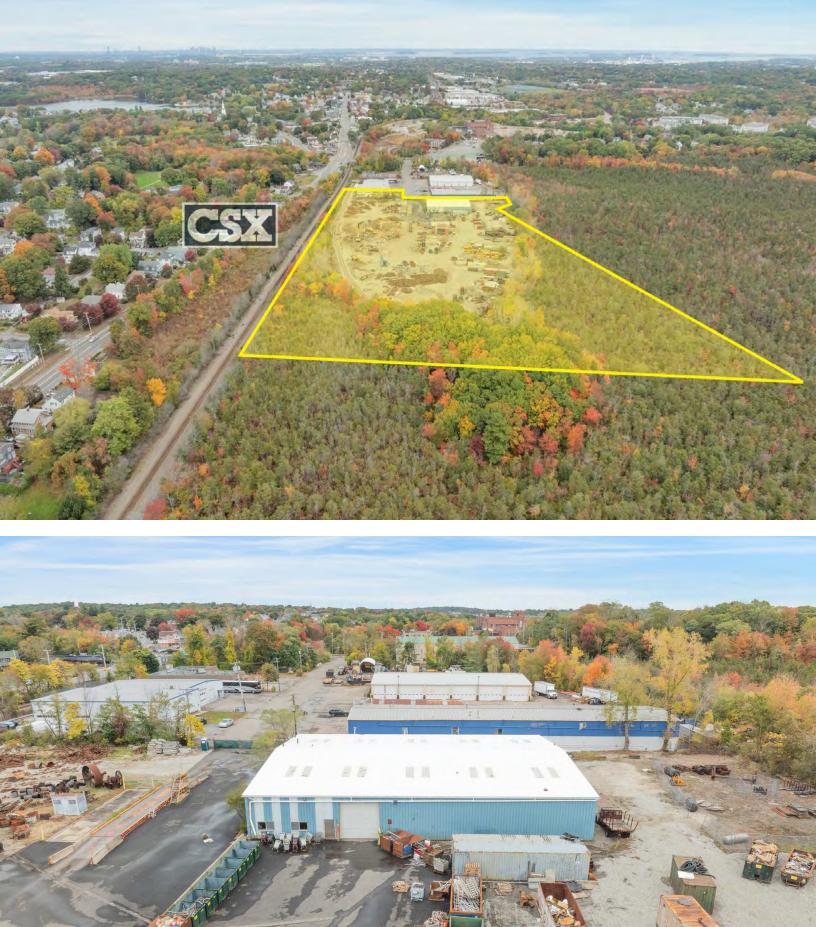

## PROPERTY DESCRIPTION

12,000 SF Warehouse Building situated on 17 Acres (8 useable flat acres) for Sale

## PROPERTY SPECIFICATIONS

| Existing Building Size: | 12,000 SF  |
|-------------------------|------------|
| Lot Size:               | 17 Acres   |
| Rail:                   | Active CSX |
| Columns:                | None       |
| Zoning:                 | Industrial |
| Sale Price:             | Market     |