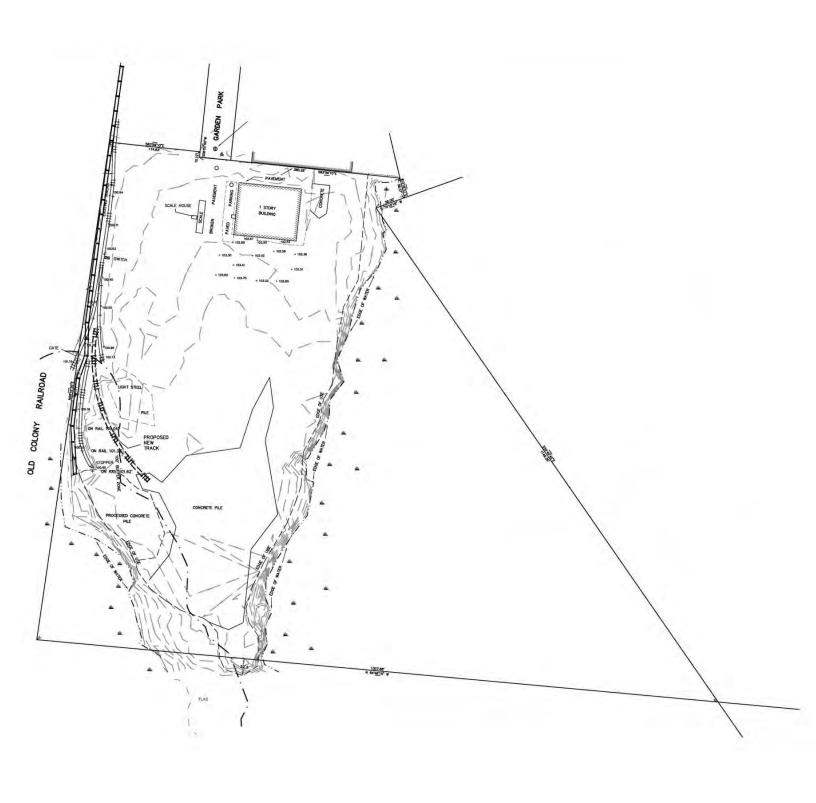

## PROPERTY DESCRIPTION

12,000 SF Warehouse Building situated on 17 Acres (8 useable flat acres) for Sale

## PROPERTY SPECIFICATIONS

| Existing Building Size: | 12,000 SF  |
|-------------------------|------------|
| Lot Size:               | 17 Acres   |
| Rail:                   | Active CSX |
| Columns:                | None       |
| Zoning:                 | Industrial |
| Sale Price:             | Market     |