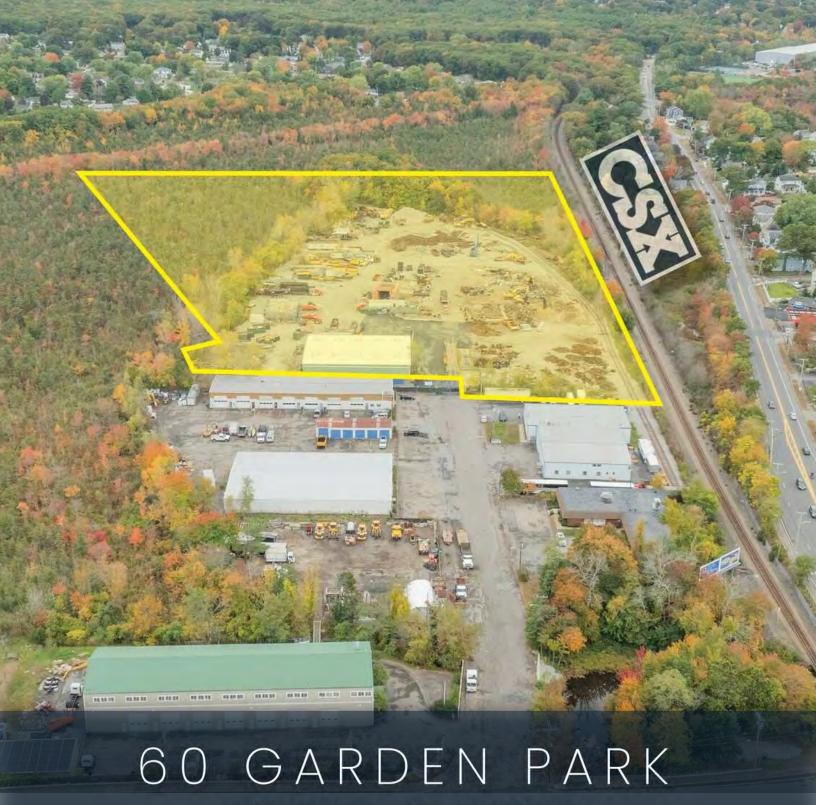

BRAINTREE, MA FOR SALE

8 USEABLE ACRES | ACTIVE CSX RAIL

- 12,000 SF existing Warehouse Building
- 1.5 Miles to Route 3
- 2.5 Miles to I-93
- 8.5 Miles to I-95

## PROPERTY DESCRIPTION

12,000 SF Warehouse Building situated on 17 Acres (8 useable flat acres) for Sale

## PROPERTY SPECIFICATIONS

| Existing Building Size: | 12,000 SF  |
|-------------------------|------------|
| Lot Size:               | 17 Acres   |
| Rail:                   | Active CSX |
| Columns:                | None       |
| Zoning:                 | Industrial |
| Sale Price:             | Market     |