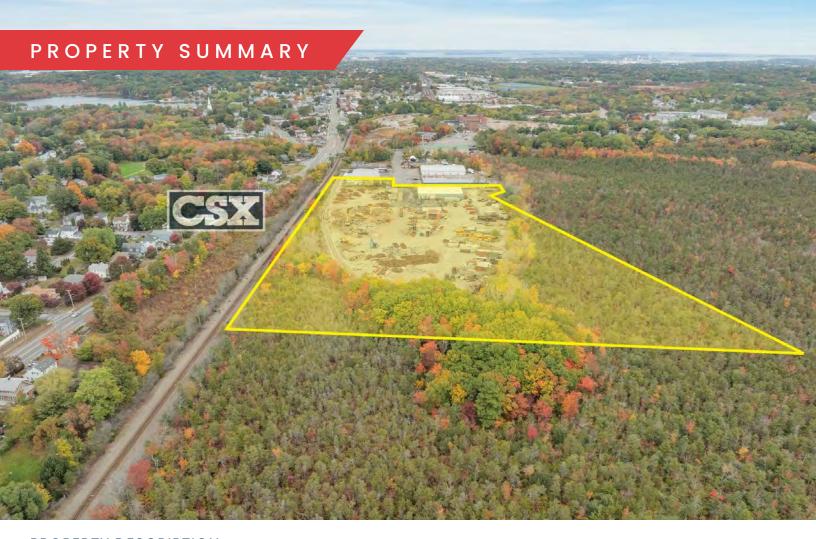

## PROPERTY DESCRIPTION

12,000 SF Warehouse Building situated on 17 Acres (8 useable flat acres) for Sale

## LOCATION DESCRIPTION

1.5 Miles to Route 3 3.5 Miles to Route 1 8.5 Miles to I-95

30 Minutes to Boston