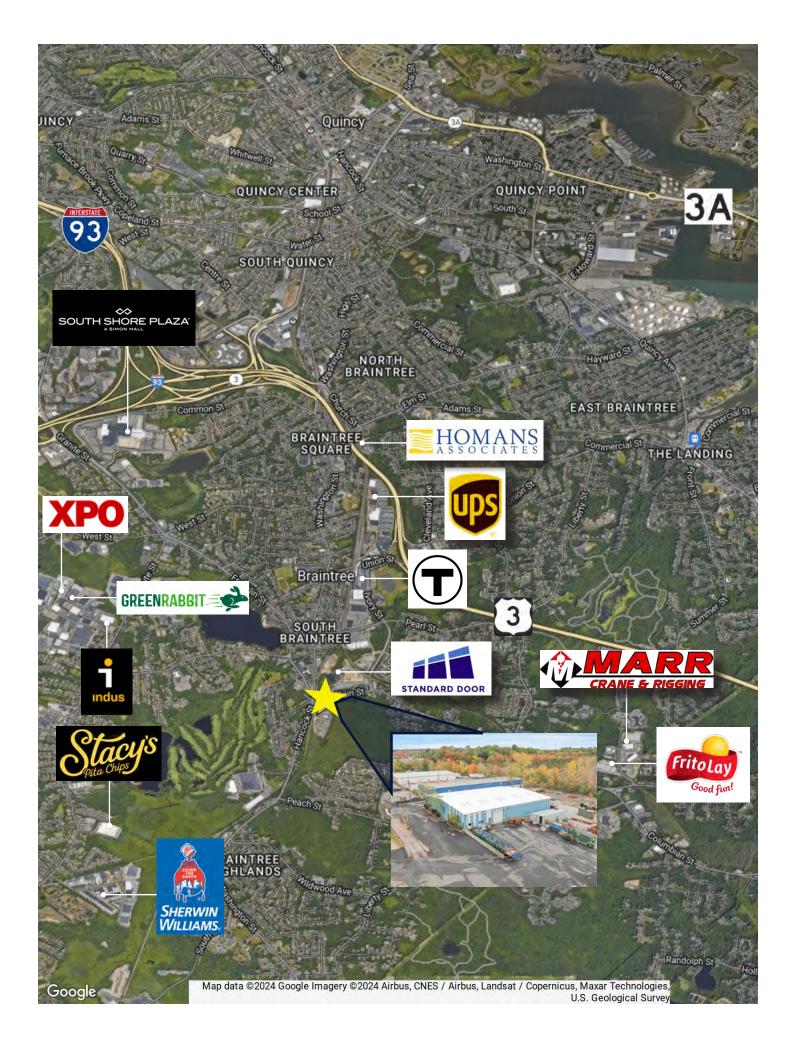

BRAINTREE, MA FOR SALE

8 USEABLE ACRES | ACTIVE CSX RAIL

- 12,000 SF existing Warehouse Building
- 1.5 Miles to Route 3
- 2.5 Miles to I-93
- 8.5 Miles to I-95

## LOCATION DESCRIPTION

1.5 Miles to Route 3 3.5 Miles to Route 1 8.5 Miles to I-95

30 Minutes to Boston

## 60 GARDEN PARK

BRAINTREE, MA FOR SALE

8 USEABLE ACRES | WITH ACTIVE CSX RAIL

DAVID STUBBLEBINE

617.592.3391

david@stubblebinecompany.com

JAMES STUBBLEBINE

617.592.3388