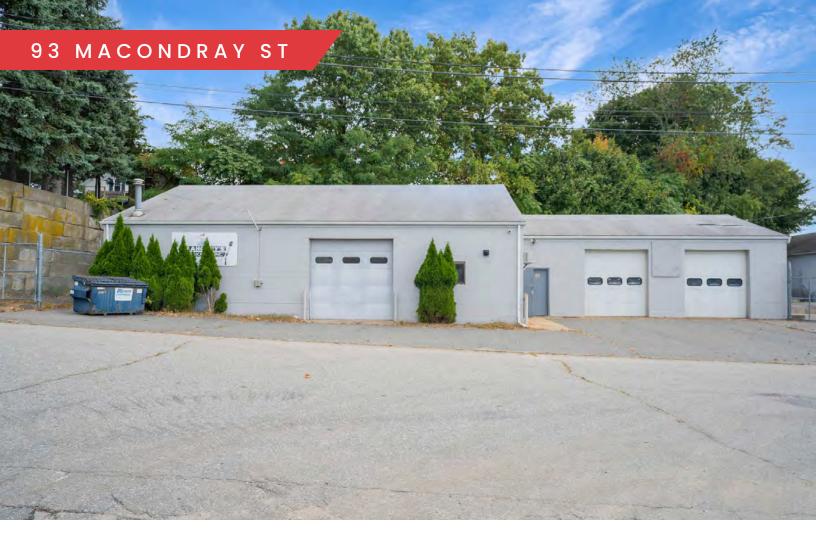

PROPERTY DESCRIPTION
4,956 SF +/- Industrial Building for Sale

## PROPERY SPECIFICATIONS

| Building Size: | 4,956 SF +/-                                                                                                     |
|----------------|------------------------------------------------------------------------------------------------------------------|
| Loading:       | Two (2) 10' x 10'<br>Drive-In Doors<br>Two (2) 9' x 10'<br>Drive-In Doors<br>One (1) 8' x 10' Drive-<br>In Doors |
| Power:         | 480 V, 200 Amps, 3<br>Phase with 600 V<br>Transformer                                                            |
| Construction:  | Concrete Block                                                                                                   |
| Water/Sewer:   | Town                                                                                                             |