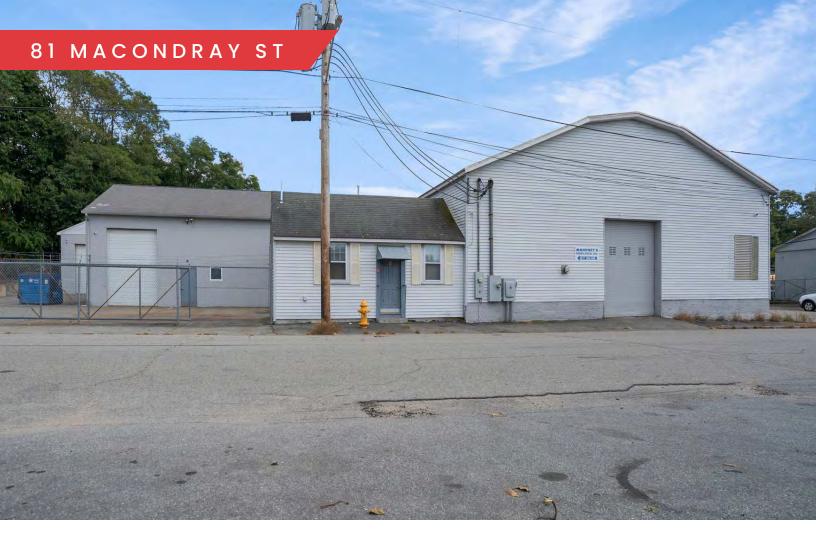

PROPERTY DESCRIPTION
7,451 SF +/- Industrial Building for Sale

## PROPERTY SPECIFICATIONS

| Building Size: | 7,451 SF +/-                                        |
|----------------|-----------------------------------------------------|
| Clear Height:  | 17'                                                 |
| Loading:       | Two (2) 10' x 14'<br>Drive-In Doors                 |
| Power:         | 400 Amp, 240 V, 3<br>Phase with 480V<br>Transformer |
| Water/Sewer    | Town                                                |