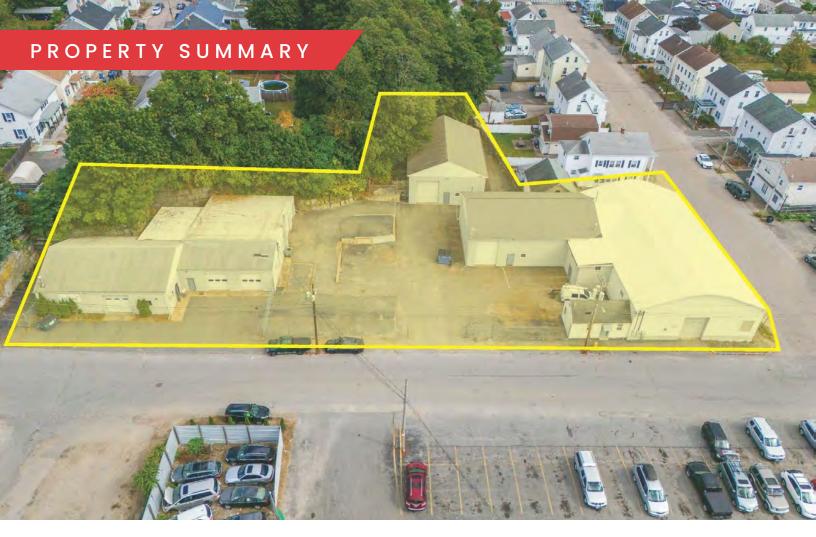

# PROPERTY DESCRIPTION

Three buildings totaling 16,100 SF +/- for Sale

#### PROPERTY SPECIFICATIONS

| Total Building(s) Size: |          | 16        | 6,100 SF +/- |
|-------------------------|----------|-----------|--------------|
| Lot Size:               |          |           | 0.86 AC      |
| Sale Price:             |          |           | \$2,000,000  |
| DEMOGRAPHICS            | 3 MILES  | 5 MILES   | 10 MILES     |
| Total Households        | 49,653   | 94,932    | 275,618      |
| Total Population        | 125,046  | 231,763   | 696,652      |
| Average HH Income       | \$89,288 | \$104,568 | \$105,235    |