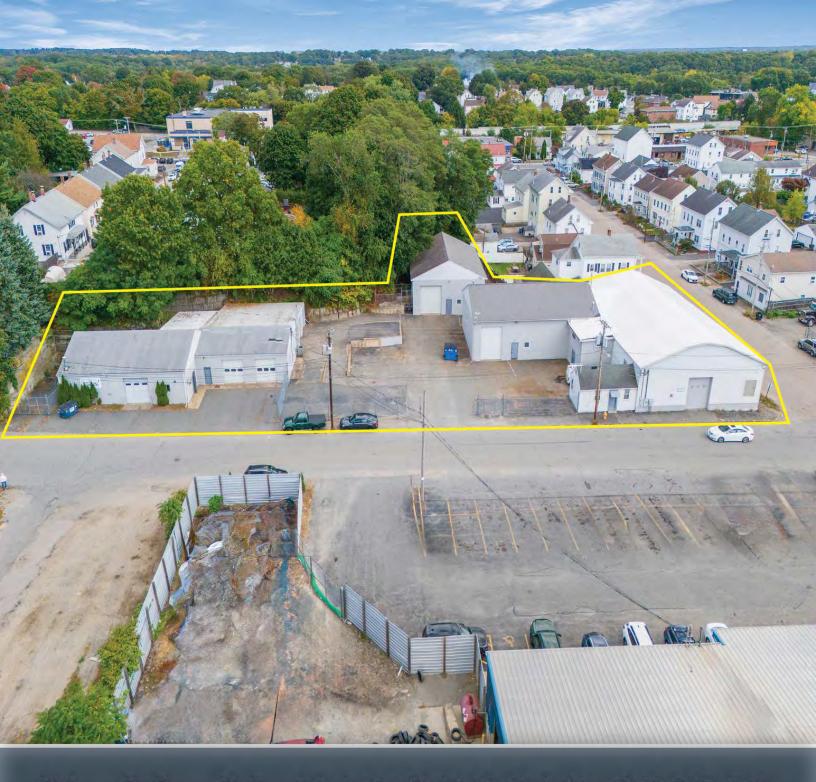

81, 93, 95 MACONDRAY STREET

FOR SALE | THREE BUILDINGS TOTALING 16,100 SF+/- ON 0.86 AC

STEPHEN FLYNN MATTY DROUILLARD KEVIN RABACS 781.917.7026 425.691.7881 203.246.6307 sflynn@stubblebinecompany.com matty@stubblebinecompany.com Krabacs@stubblebinecompany.com

# PROPERTY DESCRIPTION

Three buildings totaling 16,100 SF +/- for Sale

#### PROPERTY SPECIFICATIONS

| Total Building(s) Size: |          | 16        | 6,100 SF +/- |
|-------------------------|----------|-----------|--------------|
| Lot Size:               |          |           | 0.86 AC      |
| Sale Price:             |          |           | \$2,000,000  |
| DEMOGRAPHICS            | 3 MILES  | 5 MILES   | 10 MILES     |
| Total Households        | 49,653   | 94,932    | 275,618      |
| Total Population        | 125,046  | 231,763   | 696,652      |
| Average HH Income       | \$89,288 | \$104,568 | \$105,235    |