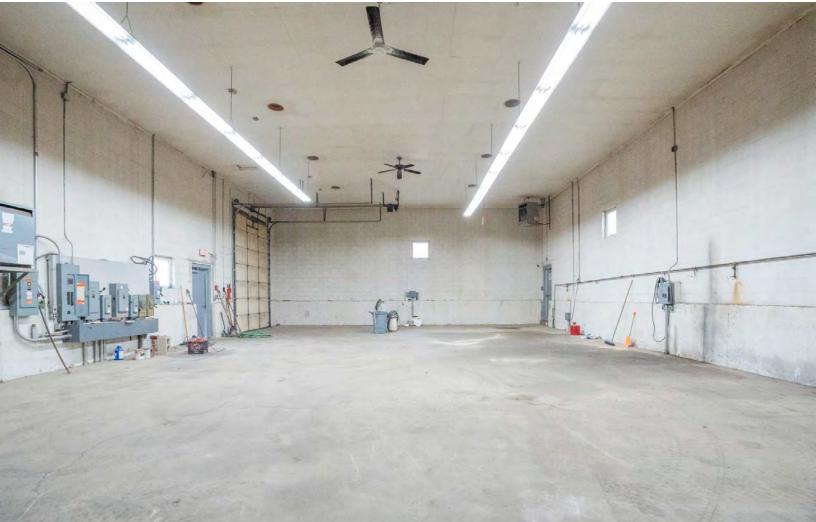

PROPERTY DESCRIPTION
4,956 SF +/- Industrial Building for Sale

## PROPERY SPECIFICATIONS

| Building Size: | 4,956 SF +/-                                                                                                     |
|----------------|------------------------------------------------------------------------------------------------------------------|
| Loading:       | Two (2) 10' x 10'<br>Drive-In Doors<br>Two (2) 9' x 10'<br>Drive-In Doors<br>One (1) 8' x 10' Drive-<br>In Doors |
| Power:         | 480 V, 200 Amps, 3<br>Phase with 600 V<br>Transformer                                                            |
| Construction:  | Concrete Block                                                                                                   |
| Water/Sewer:   | Town                                                                                                             |