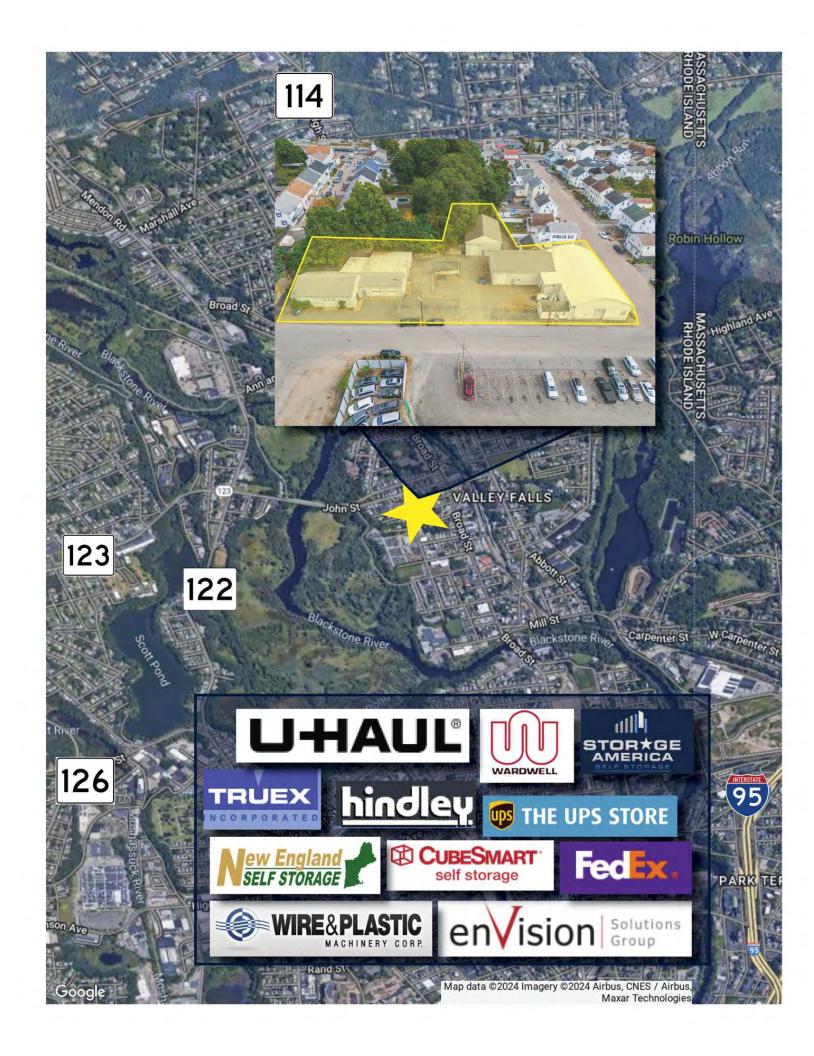

#### LOCATION HIGHLIGHTS

- .03 Miles from Route 123
- 0.8 Miles from Route 122
- 1.5 Miles from Route 126
- 1.8 Miles to Route 1
- 2.3 Miles from I-95