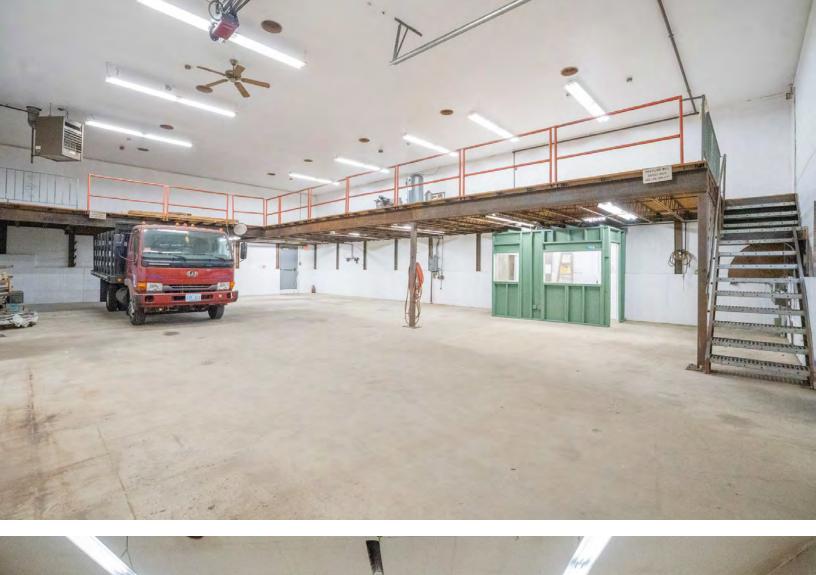

PROPERTY DESCRIPTION
7,451 SF +/- Industrial Building for Sale

## PROPERTY SPECIFICATIONS

| Building Size: | 7,451 SF +/-                                        |
|----------------|-----------------------------------------------------|
| Clear Height:  | 17'                                                 |
| Loading:       | Two (2) 10' x 14'<br>Drive-In Doors                 |
| Power:         | 400 Amp, 240 V, 3<br>Phase with 480V<br>Transformer |
| Water/Sewer    | Town                                                |