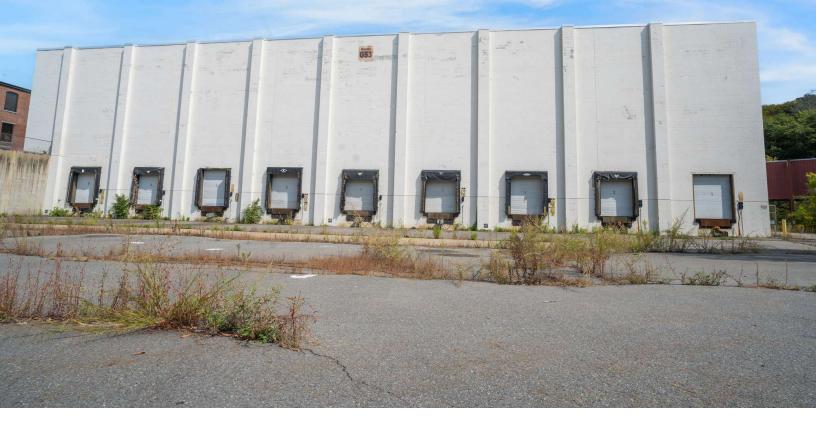

#### PROPERTY DESCRIPTION

52,000 SF Industrial Building on 2.4 AC for Lease

| DEMOGRAPHICS      | 3 MILES   | 5 MILES   | 10 MILES  |
|-------------------|-----------|-----------|-----------|
| Total Households  | 9,312     | 15,021    | 103,130   |
| Total Population  | 22,516    | 37,972    | 266,465   |
| Average HH Income | \$123,114 | \$146,037 | \$148,373 |

#### PROPERTY SPECIFICATIONS

| Building Size:   | 52,000 SF                                                      |  |
|------------------|----------------------------------------------------------------|--|
| Space Available: | 52,000 SF                                                      |  |
| Lot Size:        | 2.4 AC                                                         |  |
| Ceiling Height:  | 35'                                                            |  |
| Loading:         | 11 Docks (1<br>Uncovered river<br>side, 1 covered)             |  |
| Construction:    | Block/Steel                                                    |  |
| Power:           | 600amp; 480v, 3-<br>phase                                      |  |
| Heating:         | Varies per room;<br>Gas with A/C &<br>Some Electric<br>Heaters |  |
| Sprinkler:       | Dry                                                            |  |
| Heating:         | Various per room,<br>Gas with A/C<br>Some Elect<br>Heaters     |  |
| Year Built:      | 1993                                                           |  |
| Class:           | В                                                              |  |
| Zoning:          | Industrial                                                     |  |
| Lease Rate:      | \$8.00/SF NNN<br>Subdividable                                  |  |