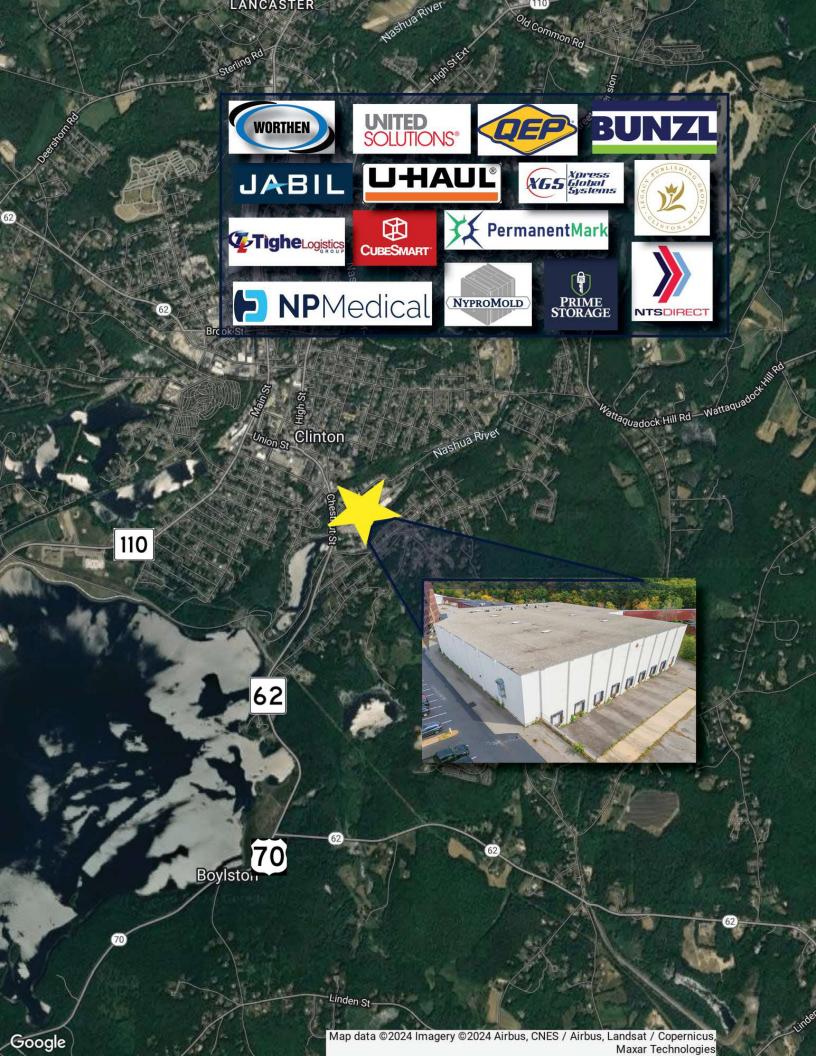

#### LOCATION HIGHLIGHTS

- 0.6 Miles to Route 62
- 1.2 Miles to Route 110
- 5.2 Miles to Route 495
- 7 Miles to I-190