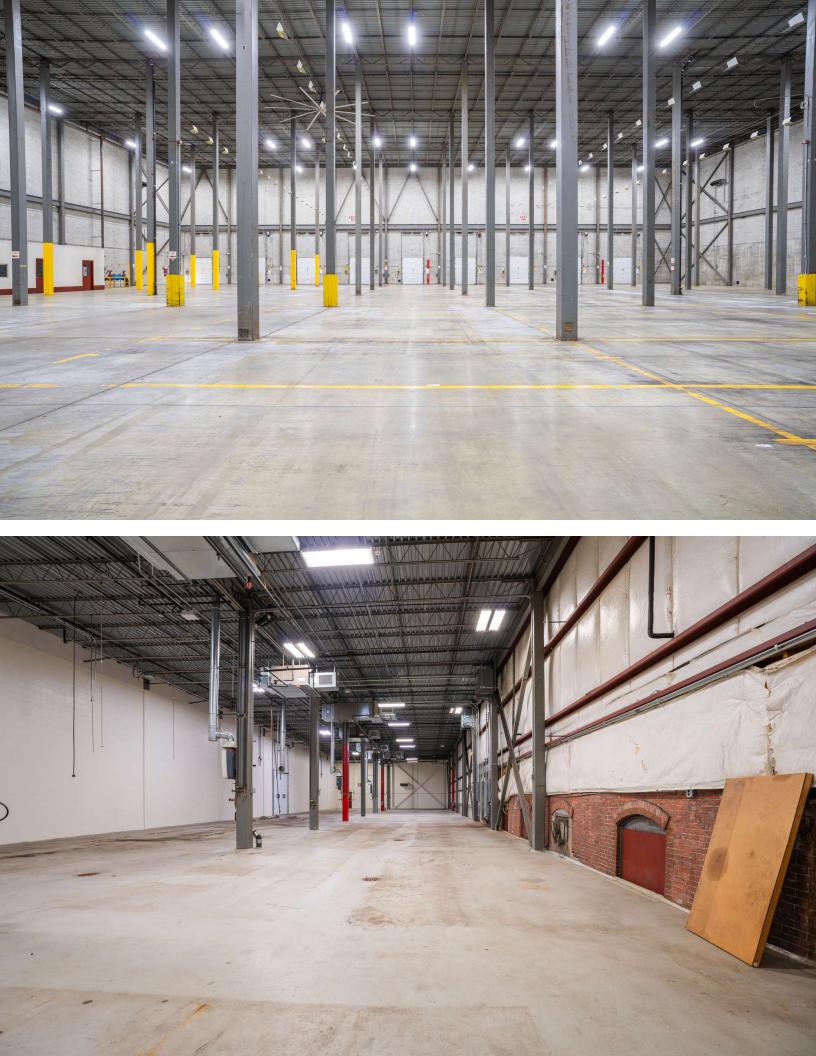

#### PROPERTY DESCRIPTION

52,000 SF Industrial Building on 2.4 AC for Lease

| DEMOGRAPHICS      | 3 MILES   | 5 MILES   | 10 MILES  |
|-------------------|-----------|-----------|-----------|
| Total Households  | 9,312     | 15,021    | 103,130   |
| Total Population  | 22,516    | 37,972    | 266,465   |
| Average HH Income | \$123,114 | \$146,037 | \$148,373 |

#### PROPERTY SPECIFICATIONS

| Building Size:   | 52,000 SF                                                      |  |
|------------------|----------------------------------------------------------------|--|
| Space Available: | 52,000 SF                                                      |  |
| Lot Size:        | 2.4 AC                                                         |  |
| Ceiling Height:  | 35'                                                            |  |
| Loading:         | 11 Docks (1<br>Uncovered river<br>side, 1 covered)             |  |
| Construction:    | Block/Steel                                                    |  |
| Power:           | 600amp; 480v, 3-<br>phase                                      |  |
| Heating:         | Varies per room;<br>Gas with A/C &<br>Some Electric<br>Heaters |  |
| Sprinkler:       | Dry                                                            |  |
| Heating:         | Various per room,<br>Gas with A/C<br>Some Elect<br>Heaters     |  |
| Year Built:      | 1993                                                           |  |
| Class:           | В                                                              |  |
| Zoning:          | Industrial                                                     |  |
| Lease Rate:      | \$8.00/SF NNN<br>Subdividable                                  |  |