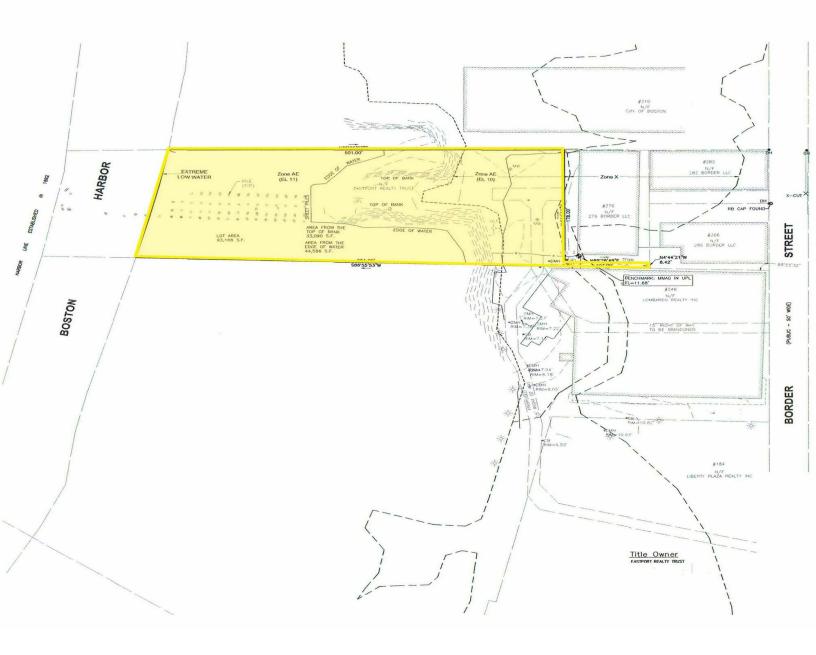

## SITE PLANS

#### PROPERTY DESCRIPTION

2.13 Acres for Sale or Lease

#### OFFERING SUMMARY

| Lot Size:         |           |           | 2.13 Acres |
|-------------------|-----------|-----------|------------|
| Lease Rate:       |           |           | Market     |
| Sale Price:       |           |           | Market     |
| DEMOGRAPHICS      | 3 MILES   | 5 MILES   | 10 MILES   |
| Total Households  | 144,966   | 345,998   | 734,452    |
| Total Population  | 338,658   | 844,782   | 1,829,840  |
| Average HH Income | \$146,568 | \$136,013 | \$146,639  |