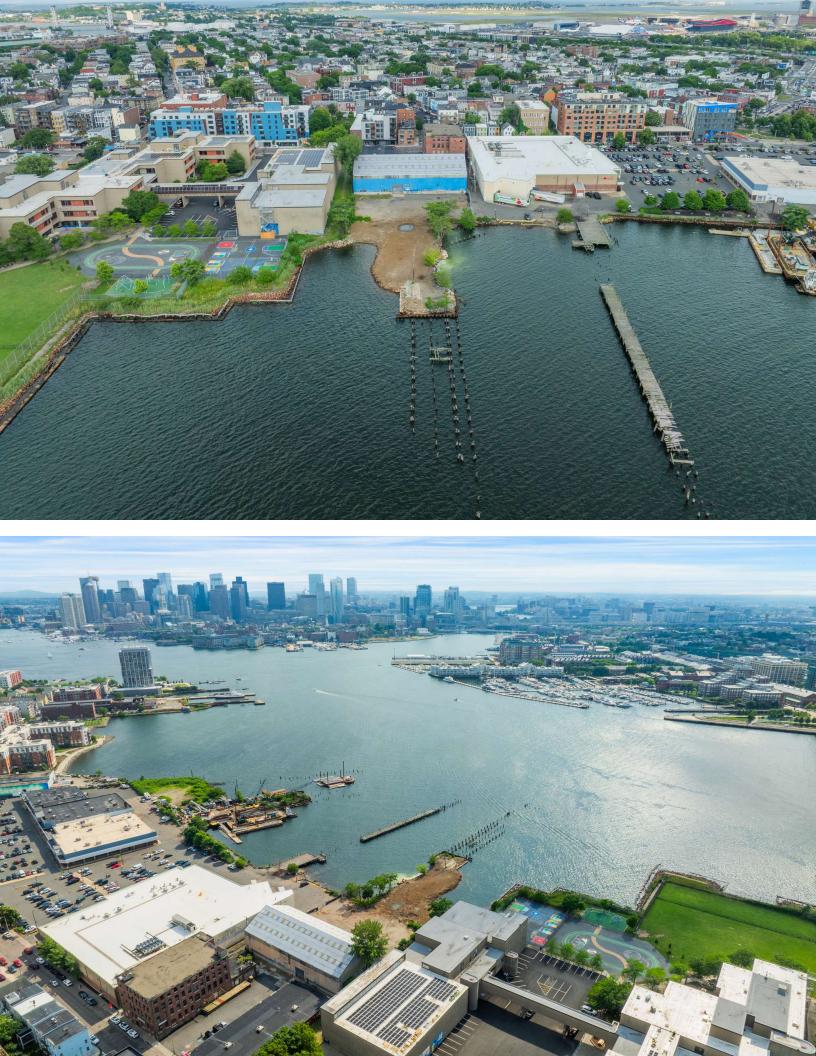

#### PROPERTY DESCRIPTION

2.13 Acres for Sale or Lease

#### **PROPERTY HIGHLIGHTS**

- Waterfront land with breathtaking views of Boston
- Opportunity for development to residential or mixed-use
- Opportunity for development of marina with pier length to accommodate up to approximately 50 slips
- Significant frontage and access to deep water
- Accessible deep water rights that span out into the harbor