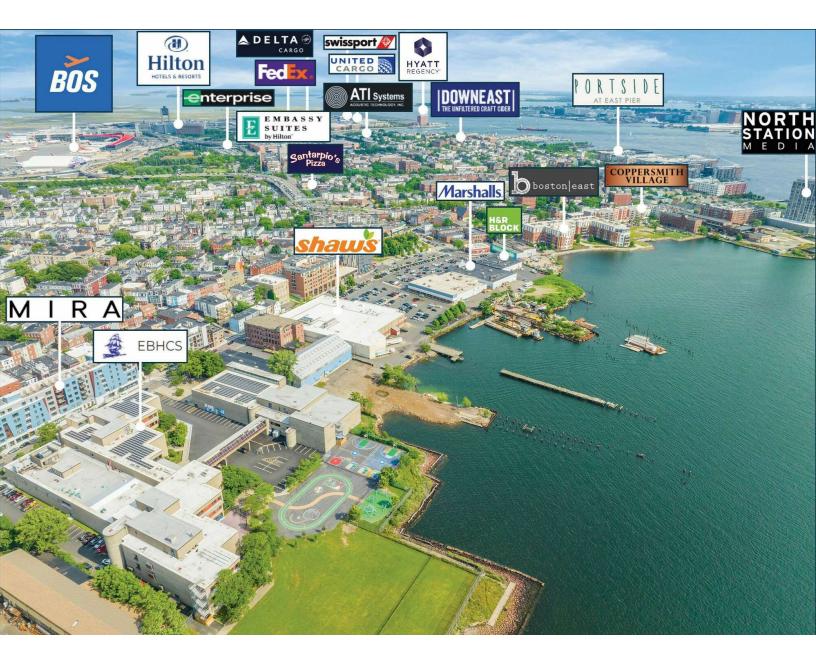

2.13 Acres |
|-------------------|-----------|-----------|------------|
| Lease Rate:       |           |           | Market     |
| Sale Price:       |           |           | Market     |
| DEMOGRAPHICS      | 3 MILES   | 5 MILES   | 10 MILES   |
| Total Households  | 144,966   | 345,998   | 734,452    |
| Total Population  | 338,658   | 844,782   | 1,829,840  |
| Average HH Income | \$146,568 | \$136,013 | \$146,639  |

### ALLOWED WATERFRONT & INDUSTRIAL USES

- Light Industrial or Trade Establishment
- Aquacultural Facility
- Boatyard; Boat repairs, rentals, sales and display
- Dock, slip, pier, wharf anchorage, or moorage
- Flood, water level, or tidal control facility
- Marine research and training institute
- Non-seasonal dry storage of vessels



## SITE PLANS



## RETAILER MAP



# 246 BORDER STREET

## EAST BOSTON, MA

## FOR SALE OR LEASE | 2.13 AC ON THE BOSTON CHANNEL



KEVIN RABACS 203.246.6307 Krabacs@stubblebinecompany.com MICAH STUBBLEBINE 978.265.8101 micah@stubblebinecompany.com

JAMES STUBBLEBINE 617.592.3388 james@stubblebinecompany.com DAVID STUBBLEBINE 617.592.3391 david@stubblebinecompany.com



We obtained the information above from sources we believe to be reliable. However, we have not verified its accuracy and make no guarantee, warranty or representation about it. It is submitted subject to the possibility of errors, omissions, change of price, rental or other conditions, prior sale, lease or financing, or withdrawal without notice. We include projections, opinions, assumptions or estimates for example only, and they may not represent current