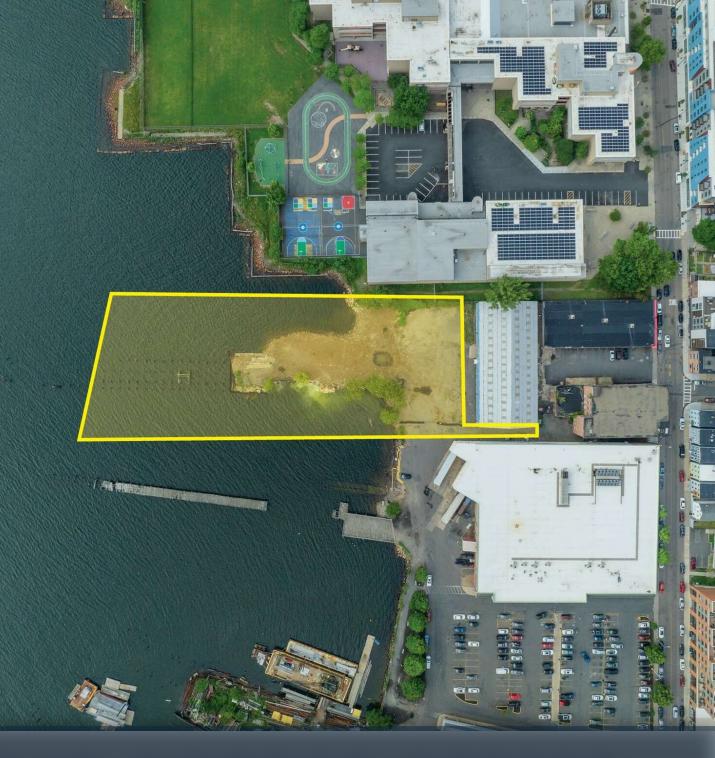

#### PROPERTY DESCRIPTION

2.13 Acres for Sale or Lease

#### **PROPERTY HIGHLIGHTS**

- Waterfront land with breathtaking views of Boston
- Opportunity for development to residential or mixed-use
- Opportunity for development of marina with pier length to accommodate up to approximately 50 slips
- Significant frontage and access to deep water
- Accessible deep water rights that span out into the harbor