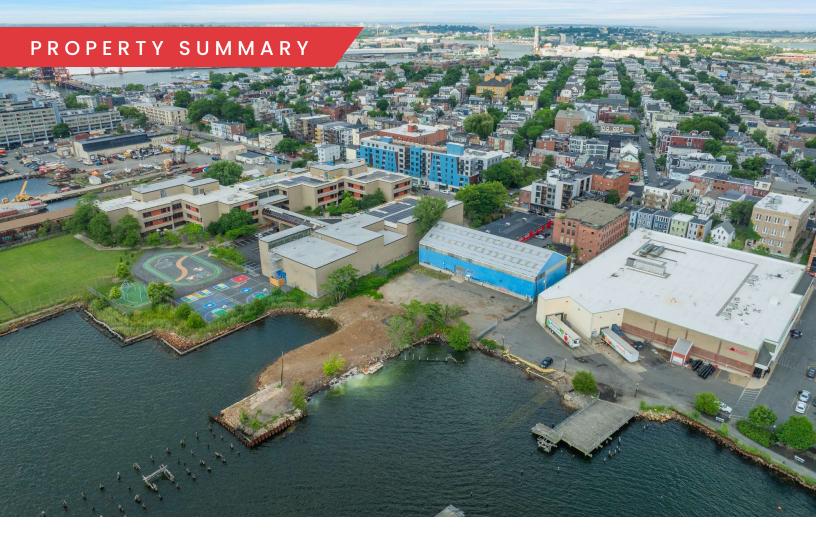

#### PROPERTY DESCRIPTION

2.13 Acres for Sale or Lease

#### **PROPERTY HIGHLIGHTS**

- Waterfront land with breathtaking views of Boston
- Opportunity for development to residential or mixed-use
- Opportunity for development of marina with pier length to accommodate up to approximately 50 slips
- Significant frontage and access to deep water
- Accessible deep water rights that span out into the harbor