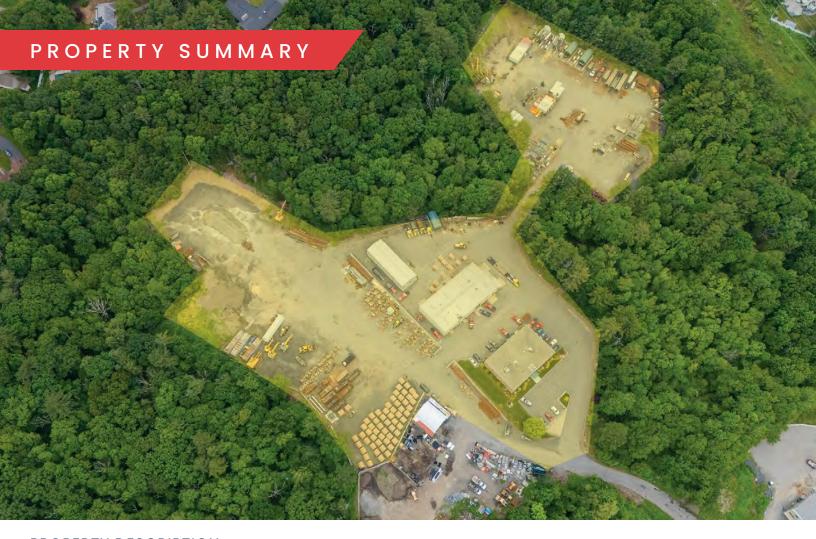

## 160 OLD MAPLE ST

STOUGHTON, MA

20,000 + / - SF INDUSTRIAL BUILDING(S) ON 16.7 AC

- Easy Acess to Route 24
- 15 Miles to Boston
- 5.8 +/- Paved Acres
- Outstanding Outdoor Storage Opportunity
- 10 Grade-Level Doors
- 7 Paved Acres +/-
- · Located 1.3 Miles from Rt. 24
- 10 Grade-Level Doors

### PROPERTY DESCRIPTION

20,000 +/- SF Industrial/Office Building(s) on 16.7 AC for Sale or Lease

#### PROPERTY HIGHLIGHTS

- Easy Access to Route 24
- 15 Miles to Boston
- 7 Paved Acres +/-
- Outstanding Outdoor Storage Opportunity
- 10 Grade-Level Doors

| DEMOGRAPHICS      | 3 MILES   | 5 MILES   | 10 MILES  |
|-------------------|-----------|-----------|-----------|
| Total Households  | 22,170    | 63,644    | 298,859   |
| Total Population  | 58,464    | 175,684   | 785,163   |
| Average HH Income | \$130,688 | \$130,619 | \$143,040 |

#### PROPERTY SPECIFICATIONS

| Available SF:             | 20,000 SF +/-  |  |
|---------------------------|----------------|--|
| Lot Size:                 | 16.7 AC        |  |
| Office:                   | 10,000 +/- SF  |  |
| Industrial Garage #1:     | 7,200 +/- SF   |  |
| Industrial Garage #2:     | 2,900 +/- SF   |  |
| Industrial Garage Height: | 16'-18' Clear  |  |
| Drive-In Doors:           | 10 Grade-level |  |
| Sale Price:               | Market         |  |
| Lease Rate:               | Market         |  |