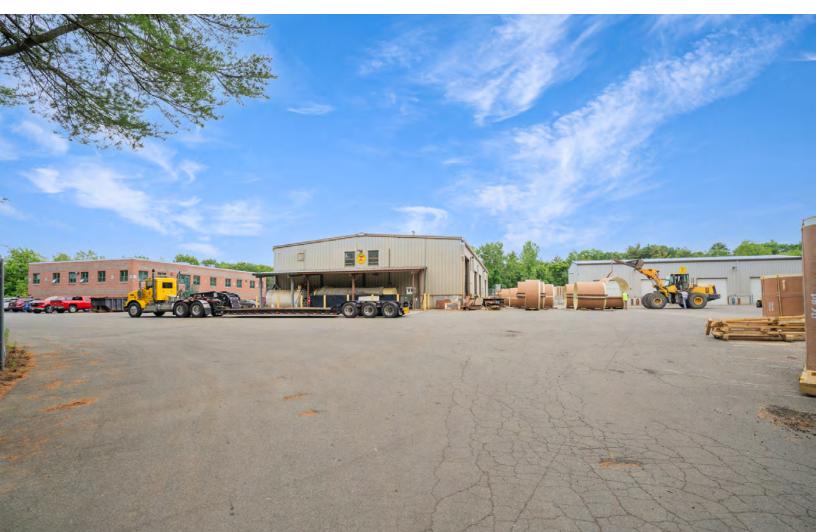

## 160 OLD MAPLE ST

STOUGHTON, MA

20,000 + / - SF INDUSTRIAL BUILDING(S) ON 16.7 AC

- Easy Acess to Route 24
- 15 Miles to Boston
- 5.8 +/- Paved Acres
- Outstanding Outdoor Storage Opportunity
- 10 Grade-Level Doors
- 7 Paved Acres +/-
- · Located 1.3 Miles from Rt. 24
- 10 Grade-Level Doors

### PROPERTY DESCRIPTION

20,000 +/- SF Industrial/Office Building(s) on 16.7 AC for Sale or Lease

#### PROPERTY HIGHLIGHTS

- Easy Access to Route 24
- 15 Miles to Boston
- 7 Paved Acres +/-
- Outstanding Outdoor Storage Opportunity
- 10 Grade-Level Doors

| DEMOGRAPHICS      | 3 MILES   | 5 MILES   | 10 MILES  |
|-------------------|-----------|-----------|-----------|
| Total Households  | 22,170    | 63,644    | 298,859   |
| Total Population  | 58,464    | 175,684   | 785,163   |
| Average HH Income | \$130,688 | \$130,619 | \$143,040 |

#### PROPERTY SPECIFICATIONS

| Available SF:             | 20,000 SF +/-  |  |
|---------------------------|----------------|--|
| Lot Size:                 | 16.7 AC        |  |
| Office:                   | 10,000 +/- SF  |  |
| Industrial Garage #1:     | 7,200 +/- SF   |  |
| Industrial Garage #2:     | 2,900 +/- SF   |  |
| Industrial Garage Height: | 16'-18' Clear  |  |
| Drive-In Doors:           | 10 Grade-level |  |
| Sale Price:               | Market         |  |
| Lease Rate:               | Market         |  |