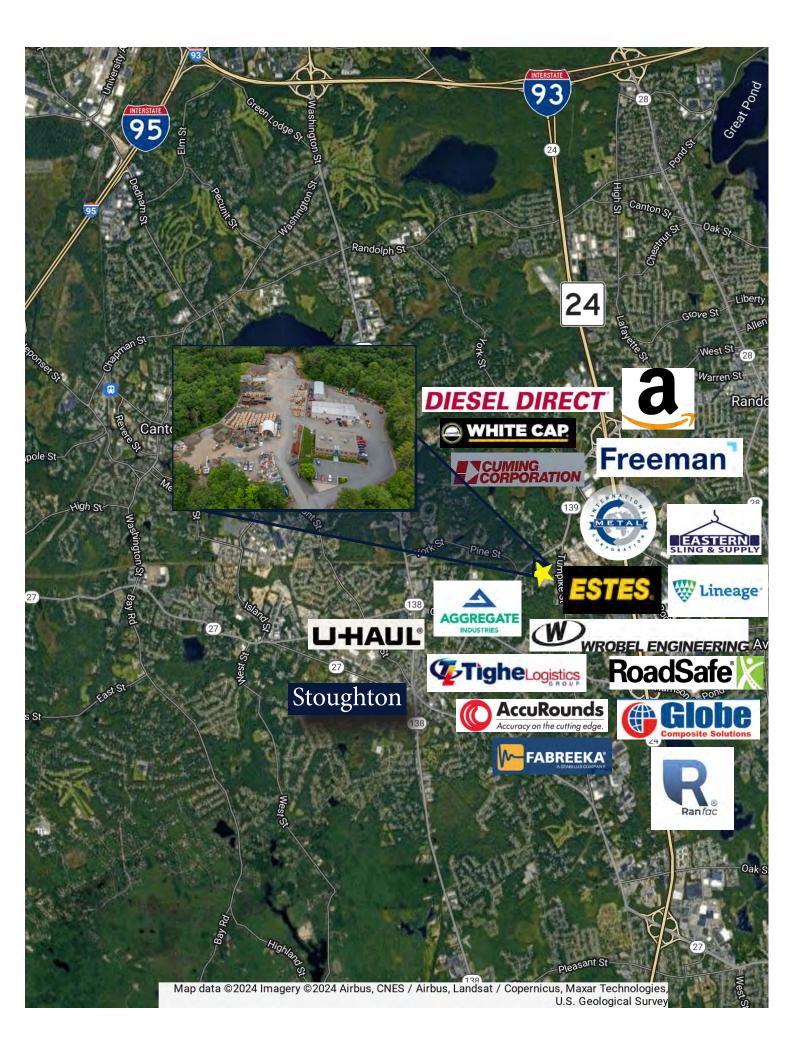

## 160 OLD MAPLE ST

STOUGHTON, MA

20,000 + / - SF INDUSTRIAL BUILDING(S) ON 16.7 AC

- Easy Acess to Route 24
- 15 Miles to Boston
- 5.8 +/- Paved Acres
- Outstanding Outdoor Storage Opportunity
- 10 Grade-Level Doors
- 7 Paved Acres +/-
- · Located 1.3 Miles from Rt. 24
- 10 Grade-Level Doors

#### PROPERTY HIGHLIGHTS

- Easy Access to Route 24
- 15 Miles to Boston
- 7 Paved Acres +/-
- Outstanding Outdoor Storage Opportunity
- 10 Grade-Level Doors

| DEMOGRAPHICS      | 3 MILES   | 5 MILES   | 10 MILES  |
|-------------------|-----------|-----------|-----------|
| Total Households  | 22,170    | 63,644    | 298,859   |
| Total Population  | 58,464    | 175,684   | 785,163   |
| Average HH Income | \$130,688 | \$130,619 | \$143,040 |