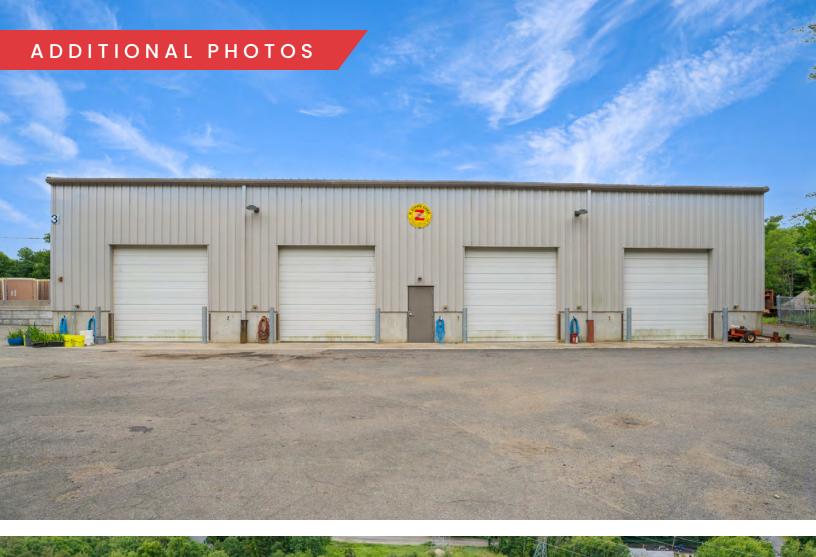

#### PROPERTY SPECIFICATIONS

| Available SF:             | 20,000 SF +/-  |  |
|---------------------------|----------------|--|
| Lot Size:                 | 16.7 AC        |  |
| Office:                   | 10,000 +/- SF  |  |
| Industrial Garage #1:     | 7,200 +/- SF   |  |
| Industrial Garage #2:     | 2,900 +/- SF   |  |
| Industrial Garage Height: | 16'-18' Clear  |  |
| Drive-In Doors:           | 10 Grade-level |  |
| Sale Price:               | Market         |  |
| Lease Rate:               | Market         |  |