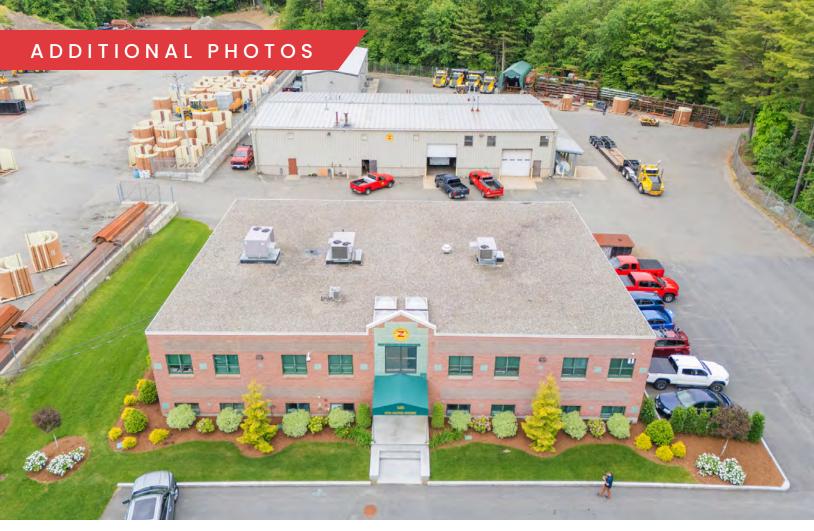

## 160 OLD MAPLE ST

STOUGHTON, MA

20,000 + / - SF INDUSTRIAL BUILDING(S) ON 16.7 AC

- Easy Acess to Route 24
- 15 Miles to Boston
- 5.8 +/- Paved Acres
- Outstanding Outdoor Storage Opportunity
- 10 Grade-Level Doors
- 7 Paved Acres +/-
- · Located 1.3 Miles from Rt. 24
- 10 Grade-Level Doors

### PROPERTY DESCRIPTION

20,000 +/- SF Industrial/Office Building(s) on 16.7 AC for Sale or Lease

#### PROPERTY HIGHLIGHTS

- Easy Access to Route 24
- 15 Miles to Boston
- 7 Paved Acres +/-
- Outstanding Outdoor Storage Opportunity
- 10 Grade-Level Doors

| DEMOGRAPHICS      | 3 MILES   | 5 MILES   | 10 MILES  |
|-------------------|-----------|-----------|-----------|
| Total Households  | 22,170    | 63,644    | 298,859   |
| Total Population  | 58,464    | 175,684   | 785,163   |
| Average HH Income | \$130,688 | \$130,619 | \$143,040 |

#### PROPERTY SPECIFICATIONS

| Available SF:             | 20,000 SF +/-  |  |
|---------------------------|----------------|--|
| Lot Size:                 | 16.7 AC        |  |
| Office:                   | 10,000 +/- SF  |  |
| Industrial Garage #1:     | 7,200 +/- SF   |  |
| Industrial Garage #2:     | 2,900 +/- SF   |  |
| Industrial Garage Height: | 16'-18' Clear  |  |
| Drive-In Doors:           | 10 Grade-level |  |
| Sale Price:               | Market         |  |
| Lease Rate:               | Market         |  |