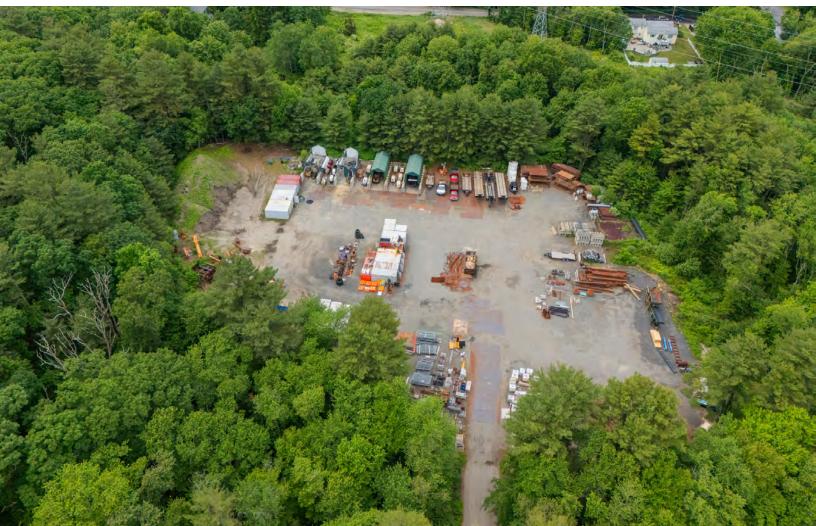

## 160 OLD MAPLE ST

STOUGHTON, MA

20,000 + / - SF INDUSTRIAL BUILDING(S) ON 16.7 AC

- Easy Acess to Route 24
- 15 Miles to Boston
- 5.8 +/- Paved Acres
- Outstanding Outdoor Storage Opportunity
- 10 Grade-Level Doors
- 7 Paved Acres +/-
- · Located 1.3 Miles from Rt. 24
- 10 Grade-Level Doors

### PROPERTY DESCRIPTION

20,000 +/- SF Industrial/Office Building(s) on 16.7 AC for Sale or Lease

#### PROPERTY HIGHLIGHTS

- Easy Access to Route 24
- 15 Miles to Boston
- 7 Paved Acres +/-
- Outstanding Outdoor Storage Opportunity
- 10 Grade-Level Doors

| DEMOGRAPHICS      | 3 MILES   | 5 MILES   | 10 MILES  |
|-------------------|-----------|-----------|-----------|
| Total Households  | 22,170    | 63,644    | 298,859   |
| Total Population  | 58,464    | 175,684   | 785,163   |
| Average HH Income | \$130,688 | \$130,619 | \$143,040 |

#### PROPERTY SPECIFICATIONS

| Available SF:             | 20,000 SF +/-  |  |
|---------------------------|----------------|--|
| Lot Size:                 | 16.7 AC        |  |
| Office:                   | 10,000 +/- SF  |  |
| Industrial Garage #1:     | 7,200 +/- SF   |  |
| Industrial Garage #2:     | 2,900 +/- SF   |  |
| Industrial Garage Height: | 16'-18' Clear  |  |
| Drive-In Doors:           | 10 Grade-level |  |
| Sale Price:               | Market         |  |
| Lease Rate:               | Market         |  |