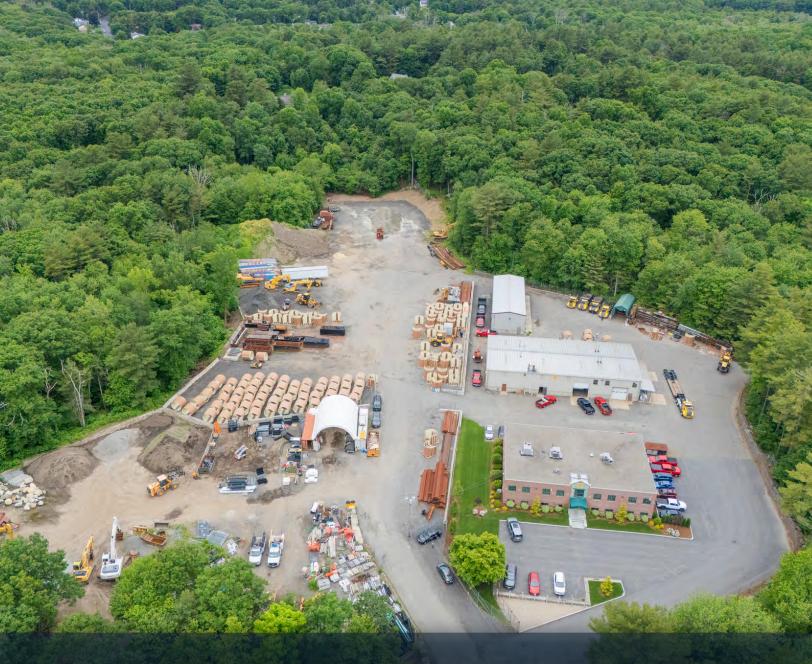

## 160 OLD MAPLE ST

STOUGHTON, MA

20,000 + / - SF INDUSTRIAL BUILDING(S) ON 16.7 AC

- Easy Acess to Route 24
- 15 Miles to Boston
- 5.8 +/- Paved Acres
- Outstanding Outdoor Storage Opportunity
- 10 Grade-Level Doors
- 7 Paved Acres +/-
- · Located 1.3 Miles from Rt. 24
- 10 Grade-Level Doors

### PROPERTY DESCRIPTION

20,000 +/- SF Industrial/Office Building(s) on 16.7 AC for Sale or Lease

#### PROPERTY HIGHLIGHTS

- Easy Access to Route 24
- 15 Miles to Boston
- 7 Paved Acres +/-
- Outstanding Outdoor Storage Opportunity
- 10 Grade-Level Doors

| DEMOGRAPHICS      | 3 MILES   | 5 MILES   | 10 MILES  |
|-------------------|-----------|-----------|-----------|
| Total Households  | 22,170    | 63,644    | 298,859   |
| Total Population  | 58,464    | 175,684   | 785,163   |
| Average HH Income | \$130,688 | \$130,619 | \$143,040 |

#### PROPERTY SPECIFICATIONS

| Available SF:             | 20,000 SF +/-  |  |
|---------------------------|----------------|--|
| Lot Size:                 | 16.7 AC        |  |
| Office:                   | 10,000 +/- SF  |  |
| Industrial Garage #1:     | 7,200 +/- SF   |  |
| Industrial Garage #2:     | 2,900 +/- SF   |  |
| Industrial Garage Height: | 16'-18' Clear  |  |
| Drive-In Doors:           | 10 Grade-level |  |
| Sale Price:               | Market         |  |
| Lease Rate:               | Market         |  |