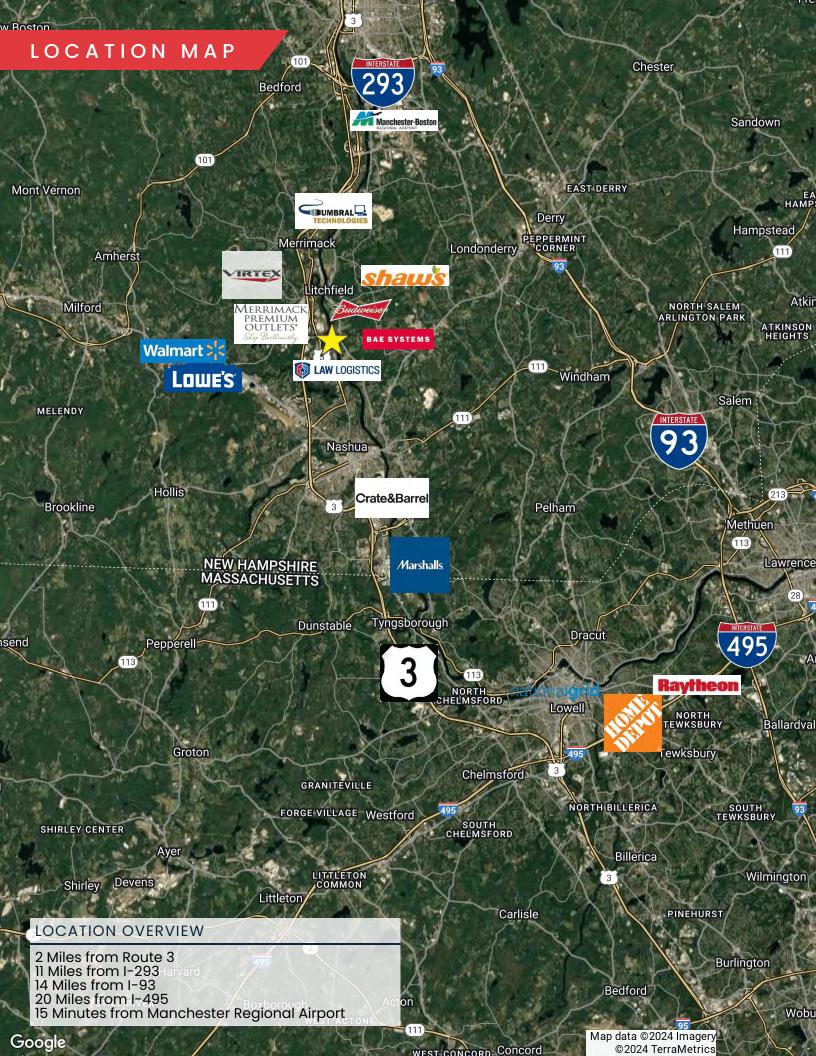

### PROPERTY HIGHLIGHTS

- Class A Industrial Building
- Located 3 minutes off of Route 3
- Accessible by Exit 7E and 10 off of Route 3
- Under Construction