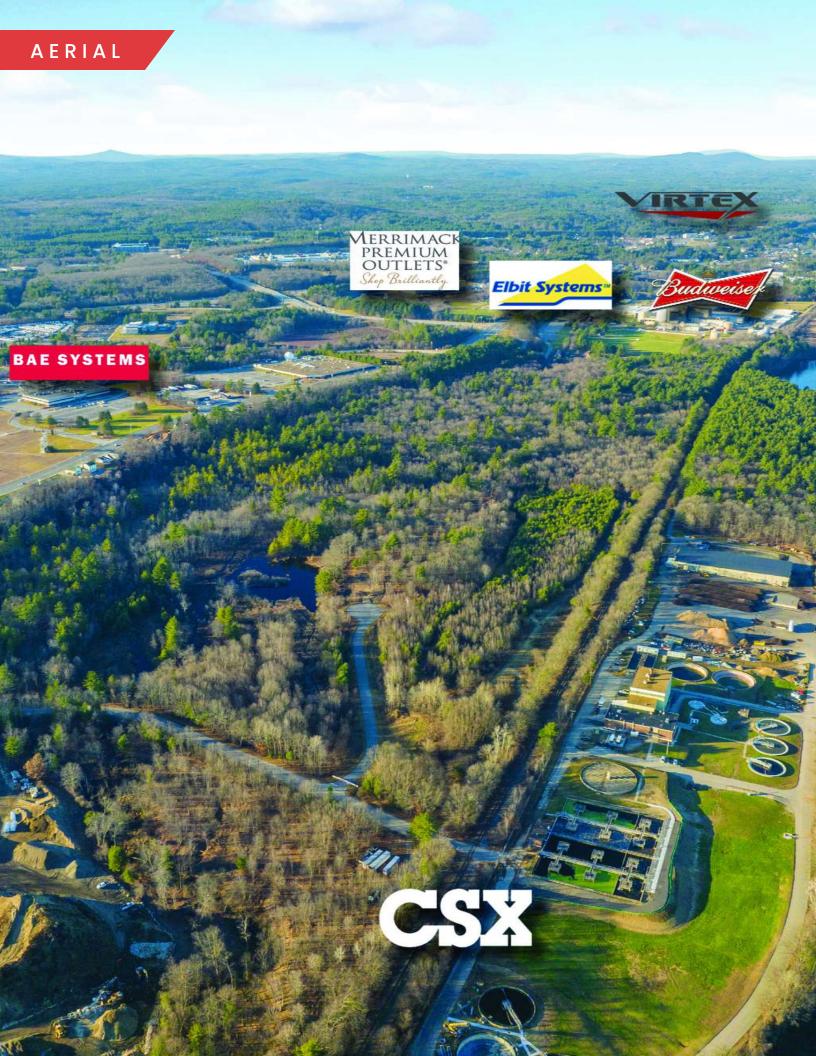

### PROPERTY HIGHLIGHTS

- Class A Industrial Building
- Located 3 minutes off of Route 3
- Accessible by Exit 7E and 10 off of Route 3
- Under Construction