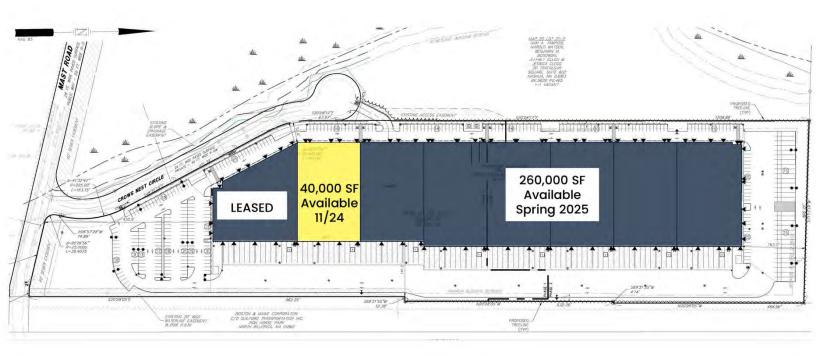

#### CONSTRUCTION TIMELINE

- Phase 1-
- Under Construction
- 60,000 SF Leased
- Phase 2 260,000 SF

• Groundbreaking: Fall 2024

• Site Work: Fall 2024

• Building Structure/Envelope: Spring 2025

• Base Building Delivery: Fall 2025

• TI Delivery: Spring 2026

### PROPERTY SPECIFICATIONS

| TROTERTT OF EOTHORITOR    |                                                |
|---------------------------|------------------------------------------------|
| TOTAL SIZE:               | 359,309 SF                                     |
| Available SF Spring 2026: | 260,000 +/- SF                                 |
| LOT SIZE:                 | 18.34 Acres                                    |
| CLEAR HEIGHT:             | 36' Clear height                               |
| UTILITIES:                | Town Water/<br>Natural Gas/<br>Sewer (Private) |
| LOADING DOCKS:            | 96 (9'x10')                                    |
| DRIVE-IN DOORS:           | 8 (12' x 14')                                  |
| COLUMN SPACING:           | 54'W x 48'D, 60'<br>Deep Speedbay              |
| PARKING:                  | 304 Spaces                                     |
| TRAILER PARKING:          | 30 Spaces                                      |
| SPRINKLER:                | ESFR                                           |
| EXTERIOR WALLS:           | Precast insulated concrete panels              |
| BUILDING DEPTH:           | 265'                                           |
| BUILDING LENGTH:          | 1,350'                                         |
| TRUCK COURT DEPTH:        | 130'                                           |
| WAREHOUSE FLOOR:          | 8" Sealed concrete<br>slab, 3,500 PSI          |
| LIGHTING:                 | LED                                            |
| COMMUNICATION:            | 1 GB Fiber Service                             |
| RENTAL RATE:              | MARKET                                         |
|                           |                                                |