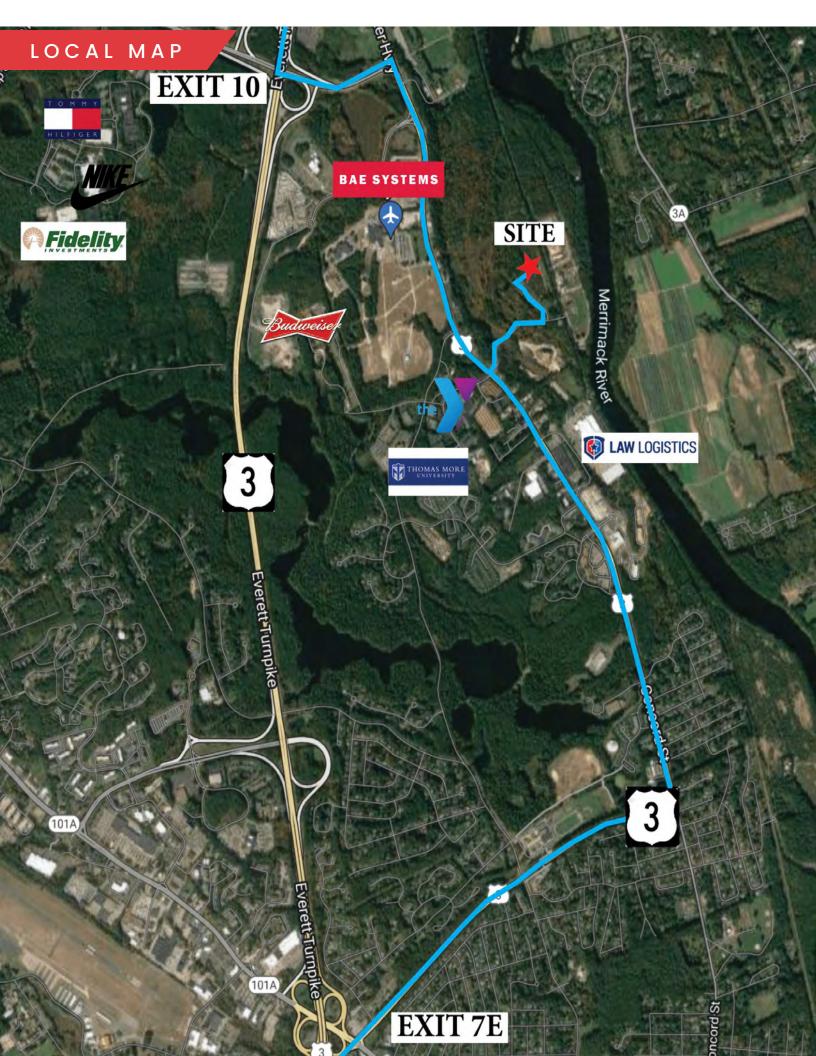

### PROPERTY HIGHLIGHTS

- Class A Industrial Building
- Located 3 minutes off of Route 3
- Accessible by Exit 7E and 10 off of Route 3
- Under Construction