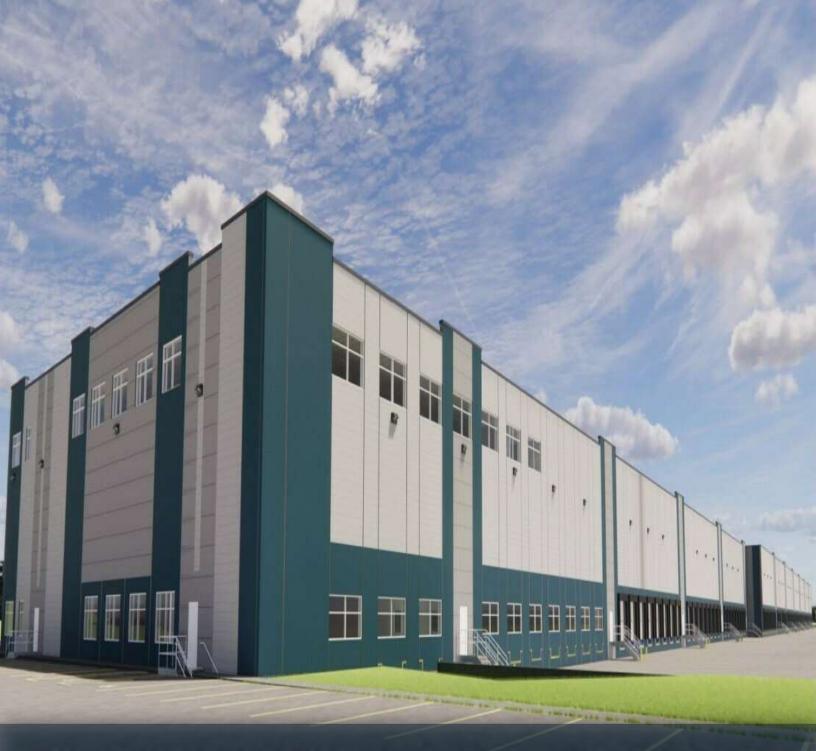

# 7 CROW'S NEST CIRCLE

MERRIMACK, NH

360,000 SF | 36' CLEAR | NEW CONSTRUCTION

RYAN PETRACO AARON SMITH JAMES STUBBLEBINE DAVID STUBBLEBINE 631.707.2577 978.654.0432 617.592.3388 617.592.3391

rpetraco@stubblebinecompany.com asmith@stubblebinecompany.com james@stubblebinecompany.com david@stubblebinecompany.com

### PROPERTY DESCRIPTION

360,000 SF Industrial Building

### PROPERTY HIGHLIGHTS

- Class A Industrial Building
- Located 3 minutes off of Route 3
- Accessible by Exit 7E and 10 off of Route 3
- Under Construction