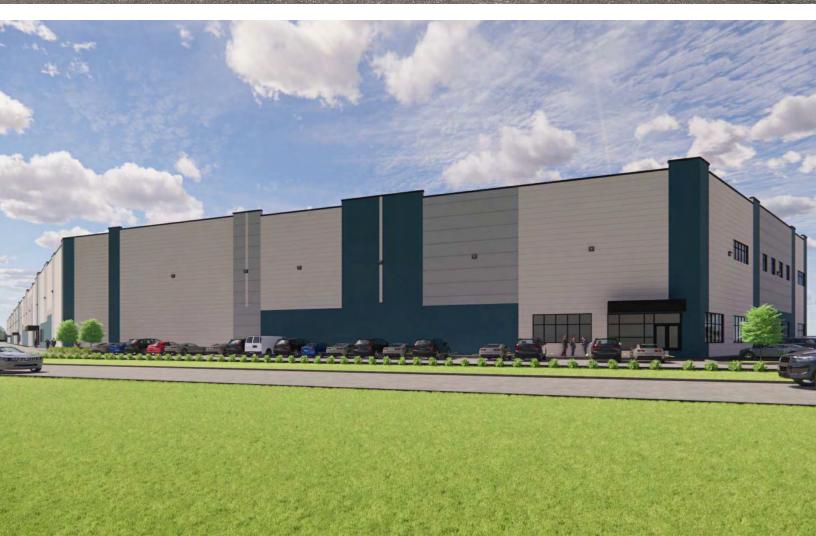

| ESFR                                           |
| EXTERIOR WALLS:           | Precast insulated concrete panels              |
| BUILDING DEPTH:           | 265'                                           |
| BUILDING LENGTH:          | 1,350'                                         |
| TRUCK COURT DEPTH:        | 130'                                           |
| WAREHOUSE FLOOR:          | 8" Sealed concrete<br>slab, 3,500 PSI          |
| LIGHTING:                 | LED                                            |
| COMMUNICATION:            | 1 GB Fiber Service                             |
| RENTAL RATE:              | MARKET                                         |
|                           |                                                |

# ADDITIONAL RENDERINGS

















# 7 CROW'S NEST CIRCLE

MERRIMACK, NH

300,000 SF AVAILABLE | FOR LEASE

### RYAN PETRACO

631.707.2577

rpetraco@stubblebinecompany.com

### **AARON SMITH**

978.654.0432

asmith@stubblebinecompany.com

## JAMES STUBBLEBINE

617.592.3388

james@stubblebinecompany.com

## DAVID STUBBLEBINE

617.592.3391

david@stubblebinecompany.com

We obtained the information above from sources we believe to be reliable. However, we have not verified its accuracy and make no guarantee, warranty or representation about it. It is submitted subject to the possibility of errors, omissions, change of price, rental or other conditions, prior sale, lease or financing, or withdrawal without notice. We include projections, opinions, assumptions or estimates for example only, and they may not represe