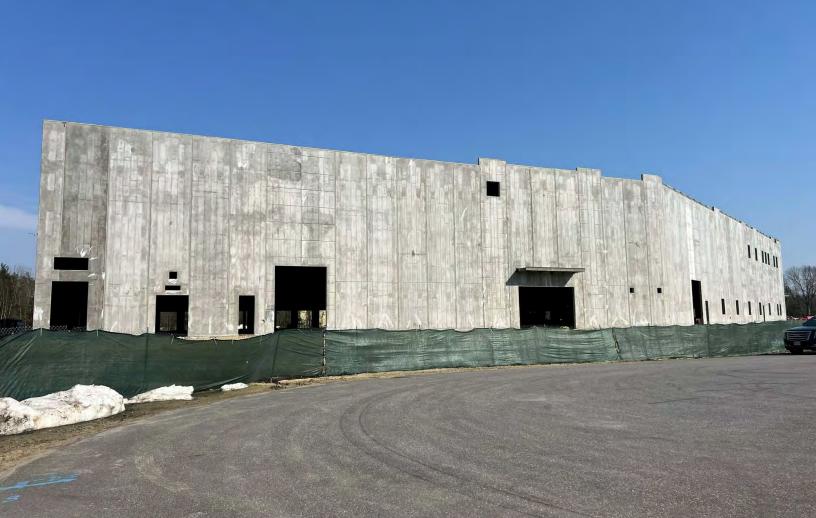

### PROPERTY DESCRIPTION

360,000 SF Industrial Building

### PROPERTY HIGHLIGHTS

- Class A Industrial Building
- Located 3 minutes off of Route 3
- Accessible by Exit 7E and 10 off of Route 3
- Under Construction

# ADDITIONAL RENDERINGS