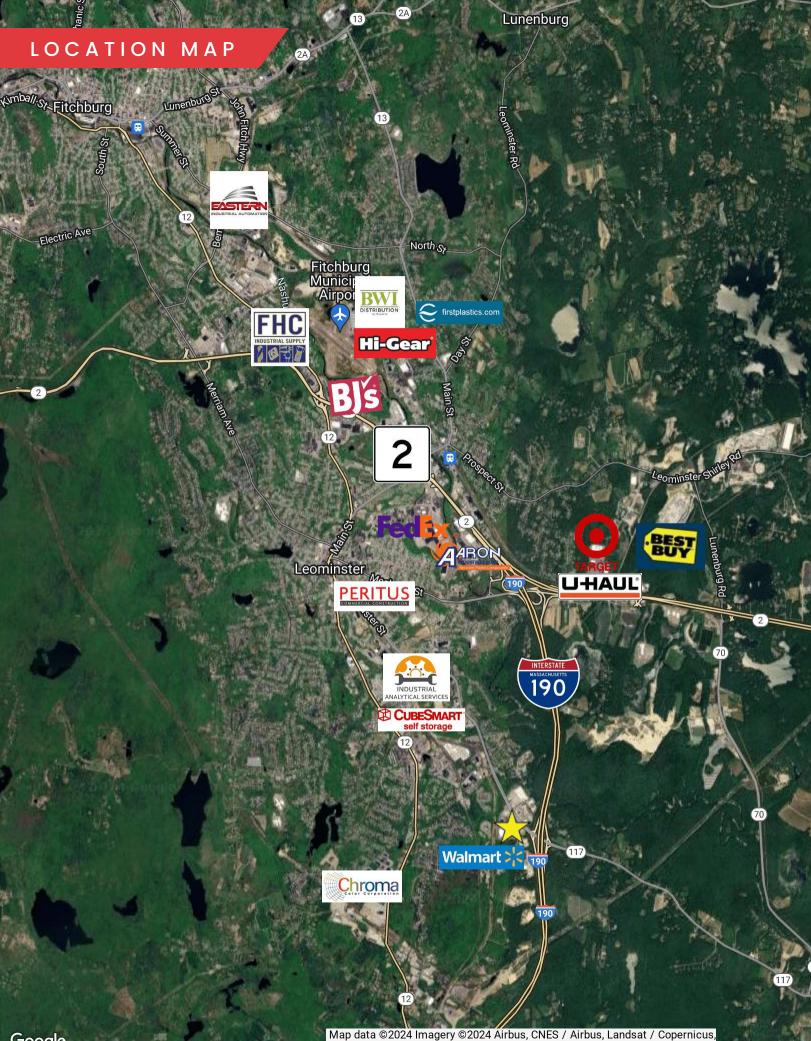

ted just off I-190 and close to the Rt 2 Intersection



#### PROPERTY SUMMARY



#### PROPERTY DESCRIPTION

67,500 SF Fully Permitted Build-to-Suit Development or Sale Opportunity

| DEMOGRAPHICS      | 3 MILES  | 5 MILES  | 10 MILES |
|-------------------|----------|----------|----------|
| Total Households  | 10,699   | 23,064   | 70,186   |
| Total Population  | 25,164   | 55,699   | 172,580  |
| Average HH Income | \$81,159 | \$89,753 | \$96,339 |

#### OFFERING SUMMARY

| 67,500 SF       |
|-----------------|
| 5.5 Acres       |
| Industrial      |
| 32'             |
| 50' x 50'       |
| Wet System      |
| Sixteen (16)+/- |
| Steel           |
| 3p 4w Heavy     |
| 64 Spaces       |
| \$2,500,000     |
|                 |

#### SITE PLAN





# 2

SUPPLY Cº







INTERSTATE







Maxar Technologies



### 21 JUNGLE ROAD LEOMINSTER, MA

#### FULLY PERMITTED SITE: 67,500 SF| FOR SALE

ALAN RINGUETTE 978.265.8112 alan@stubblebinecompany.com JAMES STUBBLEBINE 617.592.3388 james@stubblebinecompany.com DAVID STUBBLEBINE 617.592.3391 david@stubblebinecompany.com

We obtained the information above from sources we believe to be reliable. However, we have not verified its accuracy and make no guarantee, warranty or representation about it. It is submitted subject to the possibility of errors, omissions, change of price, rental or other conditions, prior sale, lease or financing, or withdrawal without notice. We include projections, opinions, assumptions or estimates for example only, and they may not represent current or future performance of the property. You and your tax