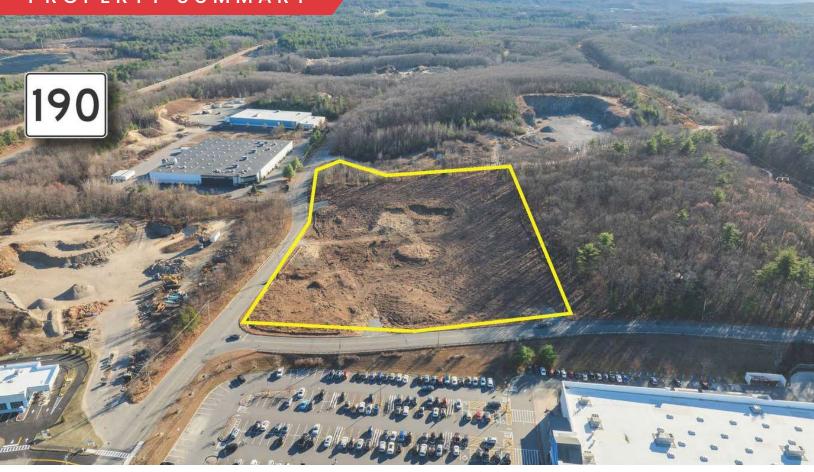

#### PROPERTY SUMMARY

#### LEOMINSTER, MA

FULLY PERMITTED SITE: 67,500 SF | FOR SALE OR BUILD TO SUIT

- 5.5 Acres
- Fully permitted for 67,500 SF
- Located just off I-190 and close to the Rt 2 Intersection