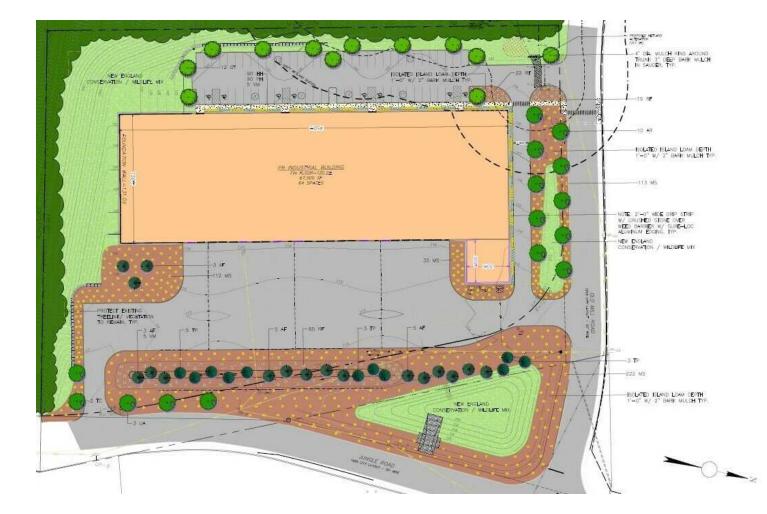

res
- Fully permitted for 67,500 SF
- Located just off I-190 and close to the Rt 2 Intersection



#### PROPERTY SUMMARY



#### PROPERTY DESCRIPTION

67,500 SF Fully Permitted Build-to-Suit Development or Sale Opportunity

| DEMOGRAPHICS      | 3 MILES  | 5 MILES  | 10 MILES |
|-------------------|----------|----------|----------|
| Total Households  | 10,699   | 23,064   | 70,186   |
| Total Population  | 25,164   | 55,699   | 172,580  |
| Average HH Income | \$81,159 | \$89,753 | \$96,339 |

#### OFFERING SUMMARY

| 67,500 SF       |
|-----------------|
| 5.5 Acres       |
| Industrial      |
| 32'             |
| 50' x 50'       |
| Wet System      |
| Sixteen (16)+/- |
| Steel           |
| 3p 4w Heavy     |
| 64 Spaces       |
| \$2,500,000     |
|                 |

#### SITE PLAN





# 2

SUPPLY Cº







INTERSTATE







Maxar Technologies



### 21 JUNGLE ROAD LEOMINSTER, MA

#### FULLY PERMITTED SITE: 67,500 SF| FOR SALE

ALAN RINGUETTE 978.265.8112 alan@stubblebinecompany.com JAMES STUBBLEBINE 617.592.3388 james@stubblebinecompany.com DAVID STUBBLEBINE 617.592.3391 david@stubblebinecompany.com

We obtained the information above from sources we believe to be reliable. However, we have not verified its accuracy and make no guarantee, warranty or representation about it. It is submitted subject to the possibility of errors, omissions, change of price, rental or other conditions, prior sale, lease or financing, or withdrawal without notice. We include projections, opinions, assumptions or estimates for example only, and they may not represent current or future per