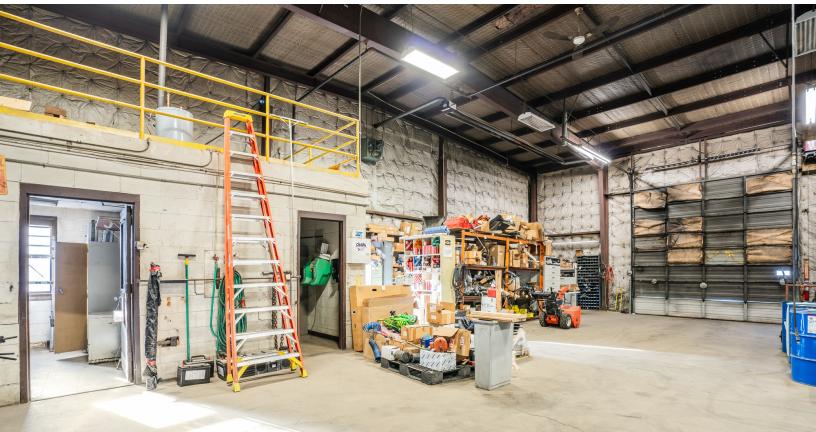

ar                            |
| Lot Size:           |         |         | 10.4 Acres                             |
| Loading Docks:      |         |         | 71 Doors                               |
| Shop Bays:          |         |         | Three (3)                              |
| Lease Rate:         |         |         | Market                                 |
| DEMOGRAPHICS        | 3 MILES | 5 MILES | 10 MILES                               |
|                     |         |         | ~                                      |

| Total Households  | 16,177    | 51,999    | 257,030   |
|-------------------|-----------|-----------|-----------|
| Total Population  | 43,674    | 138,045   | 656,243   |
| Average HH Income | \$146,958 | \$143,334 | \$134,127 |

## ADDITIONAL PHOTOS





## ADDITIONAL PHOTOS

## SCHEDULED IMPROVEMENTS

- Paving Repairs
- Office Renovations
- LED Upgrades
- Dock Repairs



13



Technologies, Sanborn, USDA/FPAC/GEO

## 95 CONCORD ST NORTH READING, MA

FOR LEASE | 40,000 + / - SF TRUCK TERMINAL ON 10.3 ACRES

MATTY DROUILLARD 857.362.0144 matty@stubblebinecompany.com



JAMES STUBBLEBINE 857.362.0102 james@stubblebinecompany.com

alit

We obtained the information above from sources we believe to be reliable. However, we have not verified its accuracy and make no guarantee, warranty or representation about it. It is submitted subject to the possibility of errors, omissions, change of price, rental or other conditions, prior sale, lease or financing, or withdrawal without notice. We include projections, opinions, assumptions or estimates for