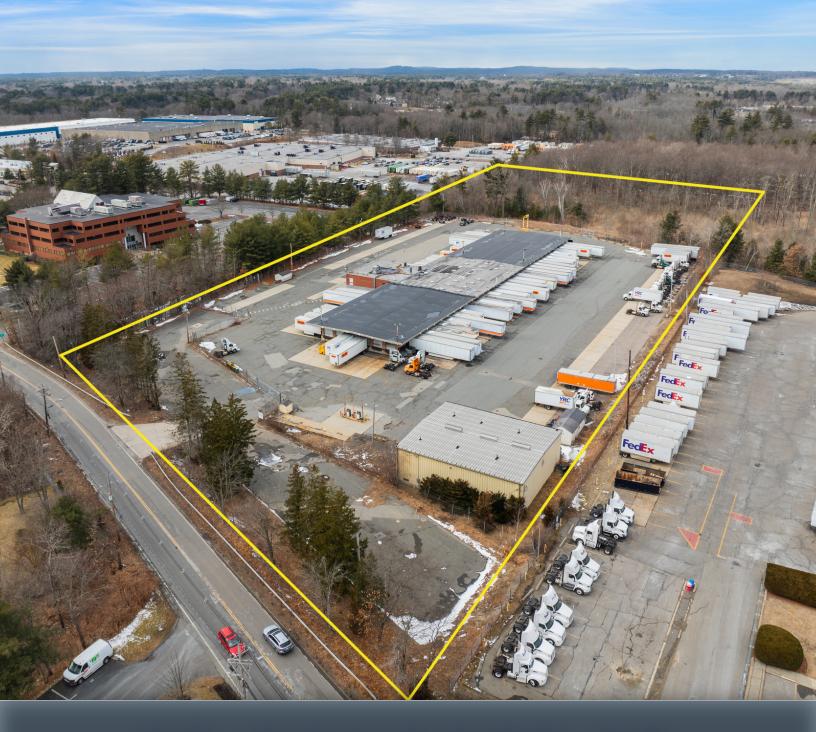

# 95 CONCORD ST

NORTH READING, MA

FOR LEASE | 40,000 +/- SF TRUCK TERMINAL ON 10.3 ACRES

- 7 Paved Acres
- Located 0.4 Miles from I-93
- 71 Dock Doors

#### PROPERTY DESCRIPTION

40,000 +/- SF Industrial Truck Terminal & Repair Garage for Lease

### PROPERTY SPECIFICATIONS

| Main Building:      |         |         | 35,820 SF                              |
|---------------------|---------|---------|----------------------------------------|
| Office:             |         | 6<br>(i | ,000 +/- SF<br>included in<br>overall) |
| Repair Garage:      |         |         | 4,385 SF                               |
| Repair Garage Heigh | nt:     |         | 18.8' Clear                            |
| Lot Size:           |         |         | 10.4 Acres                             |
| Loading Docks:      |         |         | 71 Doors                               |
| Shop Bays:          |         |         | Three (3)                              |
| Lease Rate:         |         |         | Market                                 |
| DEMOGRAPHICS        | 3 MILES | 5 MILES | 10 MILES                               |
|                     |         |         | ~                                      |