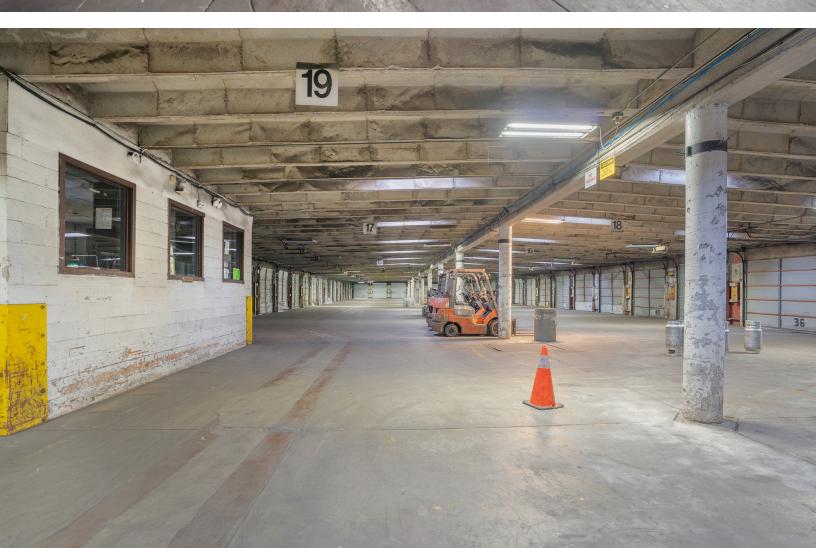

oading Docks:      |         |         | 71 Doors                               |
| Shop Bays:          |         |         | Three (3)                              |
| Lease Rate:         |         |         | Market                                 |
| DEMOGRAPHICS        | 3 MILES | 5 MILES | 10 MILES                               |
|                     |         |         | ~                                      |

| Total Households  | 16,177    | 51,999    | 257,030   |
|-------------------|-----------|-----------|-----------|
| Total Population  | 43,674    | 138,045   | 656,243   |
| Average HH Income | \$146,958 | \$143,334 | \$134,127 |

## ADDITIONAL PHOTOS





## ADDITIONAL PHOTOS

## SCHEDULED IMPROVEMENTS

- Paving Repairs
- Office Renovations
- LED Upgrades
- Dock Repairs



13



Technologies, Sanborn, USDA/FPAC/GEO

## 95 CONCORD ST NORTH READING, MA

FOR LEASE | 40,000 + / - SF TRUCK TERMINAL ON 10.3 ACRES

MATTY DROUILLARD 857.362.0144 matty@stubblebinecompany.com



JAMES STUBBLEBINE 857.362.0102 james@stubblebinecompany.com

alit

We obtained the information above from sources we believe to be reliable. However, we have not verified its accuracy and make no guarantee, warranty or representation about it. It is submitted subject to the possibility of errors, omissions, change of price, rental or other conditions, prior sale, lease or financing, or withdrawal without notice. We include projections, opinions, assumptions or estimates for example only, and they may not represent current or future performance of the property. You and your tax and legal advi