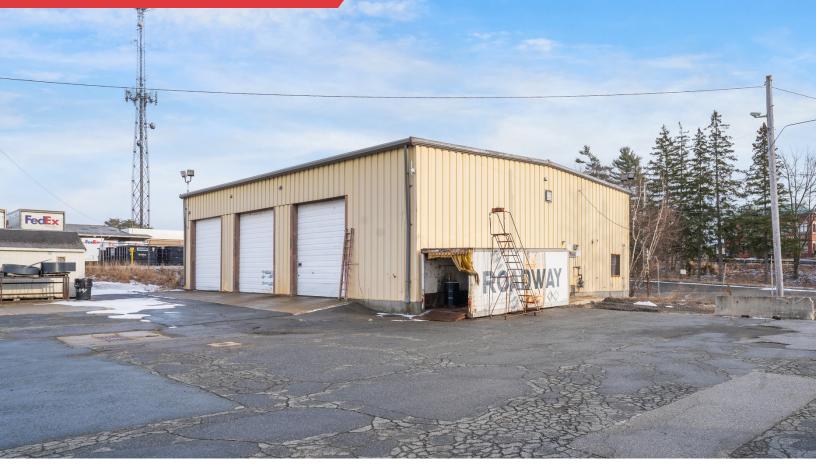

lear                            |
| Lot Size:           |         |         | 10.4 Acres                             |
| Loading Docks:      |         |         | 71 Doors                               |
| Shop Bays:          |         |         | Three (3)                              |
| Lease Rate:         |         |         | Market                                 |
| DEMOGRAPHICS        | 3 MILES | 5 MILES | 10 MILES                               |
|                     |         |         | ~                                      |

| Total Households  | 16,177    | 51,999    | 257,030   |
|-------------------|-----------|-----------|-----------|
| Total Population  | 43,674    | 138,045   | 656,243   |
| Average HH Income | \$146,958 | \$143,334 | \$134,127 |

## ADDITIONAL PHOTOS





## ADDITIONAL PHOTOS

## SCHEDULED IMPROVEMENTS

- Paving Repairs
- Office Renovations
- LED Upgrades
- Dock Repairs



13



Technologies, Sanborn, USDA/FPAC/GEO

## 95 CONCORD ST NORTH READING, MA

FOR LEASE | 40,000 + / - SF TRUCK TERMINAL ON 10.3 ACRES

MATTY DROUILLARD 857.362.0144 matty@stubblebinecompany.com



JAMES STUBBLEBINE 857.362.0102 james@stubblebinecompany.com

alit

We obtained the information above from sources we believe to be reliable. However, we have not verified its accuracy and make no guarantee, warranty or representation about it. It is submitted subject to the possibility of errors, omissions, change of price, rental or other conditions, prior sale, lease or financing, or withdrawal without notice. We include projections, opinions, assumptions or estimates f