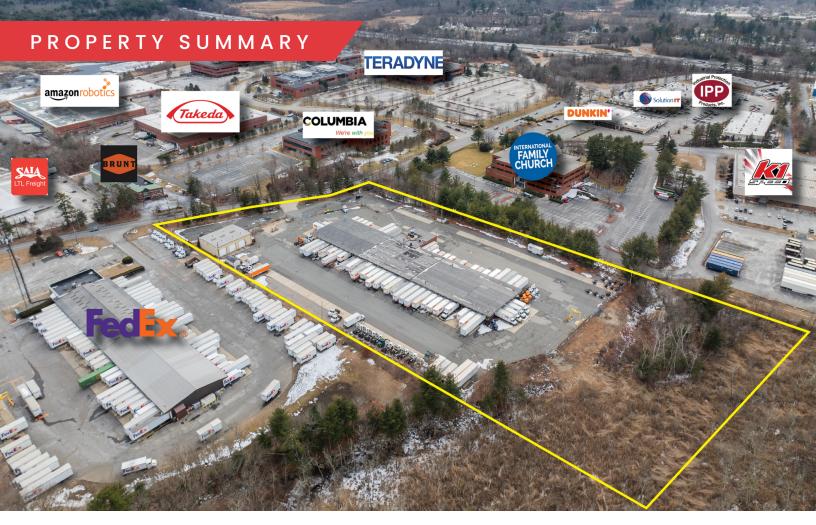

#### DISTANCES

- 1 Minute (0.4 Miles) from I-93
- 6 Minutes (5.1 Miles) from I-95
- 17 Minutes (12.3 Miles) from Route 1
- 21 Minutes (16.2 Miles) from Boston