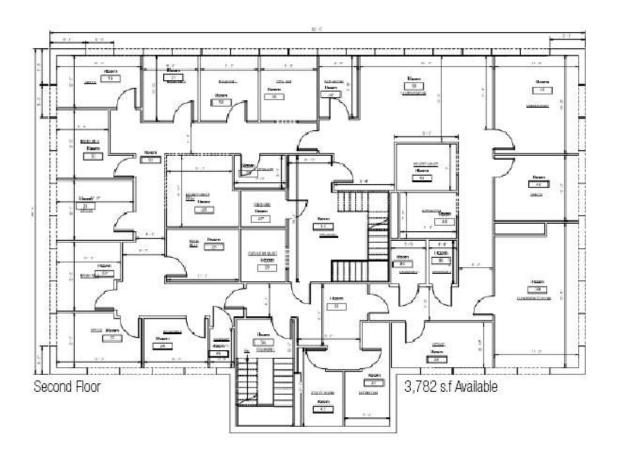

#### PROPERTY SPECIFICATIONS

| Building Size:        | 10,800 SF                                  |  |
|-----------------------|--------------------------------------------|--|
| Available SF:         | 2nd Floor: 3,782 SF<br>3rd Floor: 3,697 SF |  |
| Lot Size:             | 6,760 SF                                   |  |
| Туре:                 | Medical Office                             |  |
| Year Built:           | 1986                                       |  |
| Roof:                 | Rubber ballasted                           |  |
| Water/Sewer:          | Municipal                                  |  |
| Electric/Gas:         | National Grid                              |  |
| Lighting:             | T8 energy efficient                        |  |
| Power:                | 600 amps, 3-<br>phase                      |  |
| Sprinkler:            | Wet System                                 |  |
|                       |                                            |  |
| Parking:              | 54 free surface                            |  |
| Parking:<br>Elevator: | 54 free surface<br>One (1)                 |  |
|                       |                                            |  |