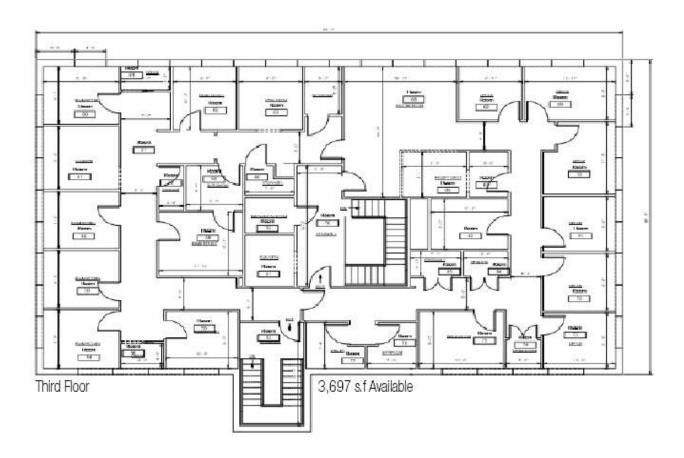

#### PROPERTY SPECIFICATIONS

| Building Size:        | 10,800 SF                                  |  |
|-----------------------|--------------------------------------------|--|
| Available SF:         | 2nd Floor: 3,782 SF<br>3rd Floor: 3,697 SF |  |
| Lot Size:             | 6,760 SF                                   |  |
| Туре:                 | Medical Office                             |  |
| Year Built:           | 1986                                       |  |
| Roof:                 | Rubber ballasted                           |  |
| Water/Sewer:          | Municipal                                  |  |
| Electric/Gas:         | National Grid                              |  |
| Lighting:             | T8 energy efficient                        |  |
| Power:                | 600 amps, 3-<br>phase                      |  |
| Sprinkler:            | Wet System                                 |  |
|                       |                                            |  |
| Parking:              | 54 free surface                            |  |
| Parking:<br>Elevator: | 54 free surface<br>One (1)                 |  |
|                       |                                            |  |