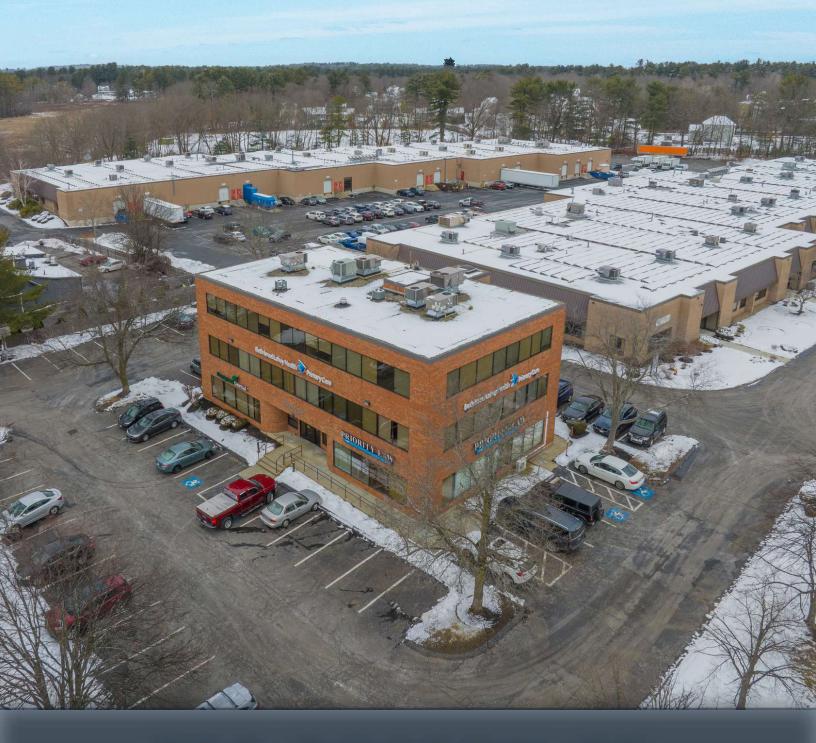

# 790 BOSTON RD

BILLERICA, MA

FOR LEASE | 7,479 SF MEDICAL OFFICE SPACE

### PROPERTY DESCRIPTION 7,479 SF Medical Office Space for Lease

#### PROPERTY HIGHLIGHTS

- Strategically located in close proximity to Route 3 and I-95
- Adjacent to numerous amenities
- Locally owned and maintained
- New roof coming in Spring 2024
- Each floor offers private bathrooms and a dedicated reception area