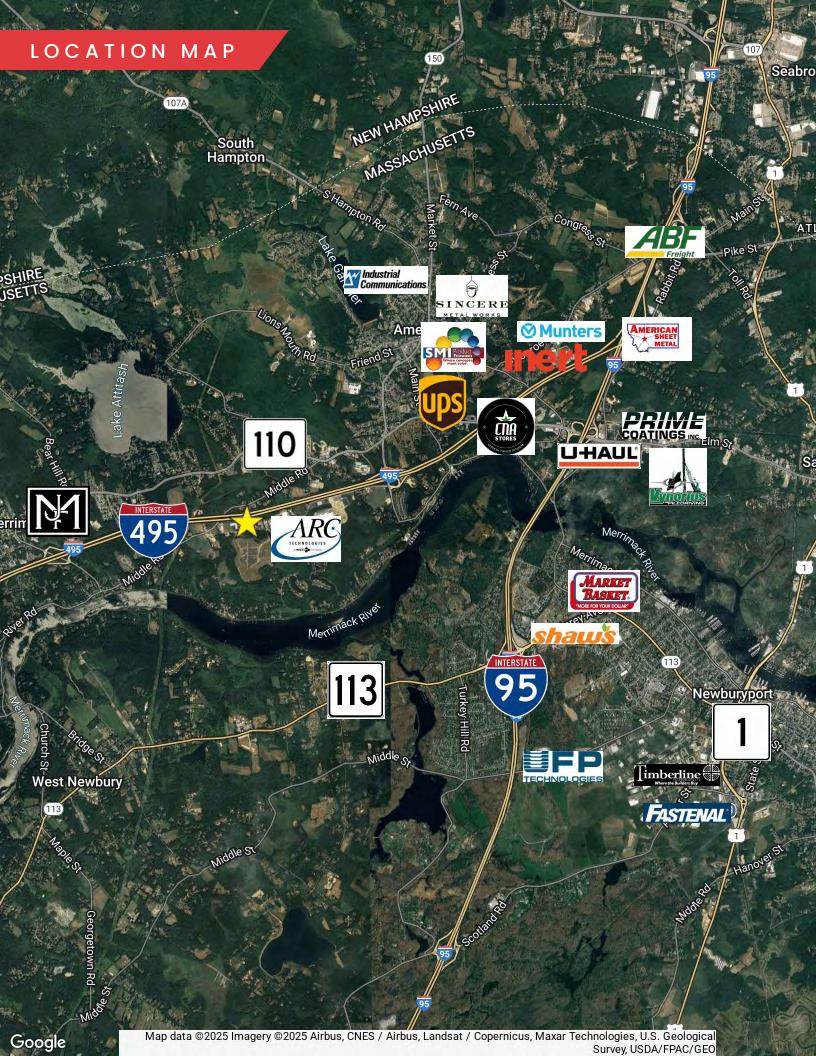

| 40        | ),000+/- SF                |
| Lot Size:         |           |           | 6.09 Acres                 |
| Parking Spaces:   |           |           | 150 +/-                    |
| Loading:          |           | 4         | -Tailboard<br>1 - Drive-in |
| Clear Height:     |           |           | 20'                        |
| Lease Rate:       |           |           | Market                     |
| DEMOGRAPHICS      | 3 MILES   | 5 MILES   | 10 MILES                   |
| Total Households  | 11,581    | 22,605    | 89,029                     |
| Total Population  | 26,992    | 54,748    | 203,737                    |
| Average HH Income | \$109,875 | \$118,920 | \$104,715                  |
|                   |           |           |                            |









# 57 SOUTH HUNT ROAD

AMESBURY, MA

40,000 SF I INDUSTRIAL WAREHOUSE SPACE FOR LEASE

STEPHEN FLYNN 781.917.7026

sflynn@stubblebinecompany.com

DANNY CRUZ

978.305.0473

danny@stubblebinecompany.com

JAMES STUBBLEBINE

617.592.3388

james@stubblebinecompany.com

DAVID STUBBLEBINE

617.592.3391

david@stubblebinecompany.com