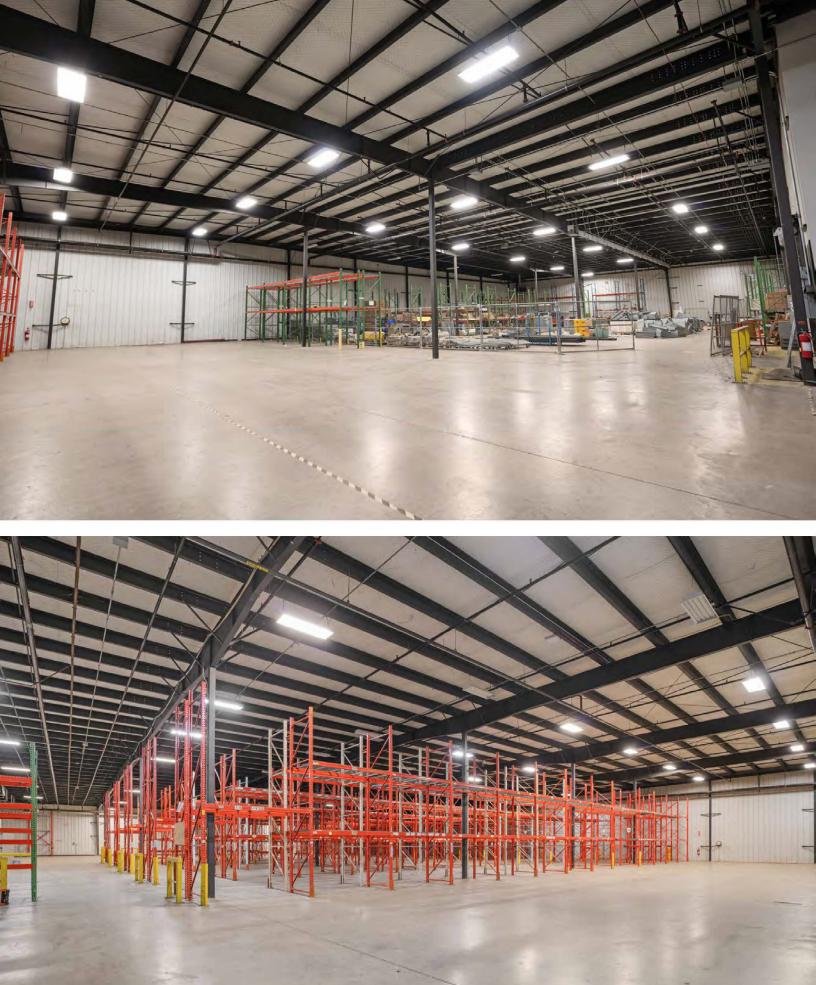

#### PROPERTY HIGHLIGHTS

- 20' Clear Height
- Close proximity to Major Interstate Highways
- Multiple Loading Options
- Industrial Zoning with Many Uses Including Cannabis
- Existing Warehouse Racking
- Ample Parking Spaces