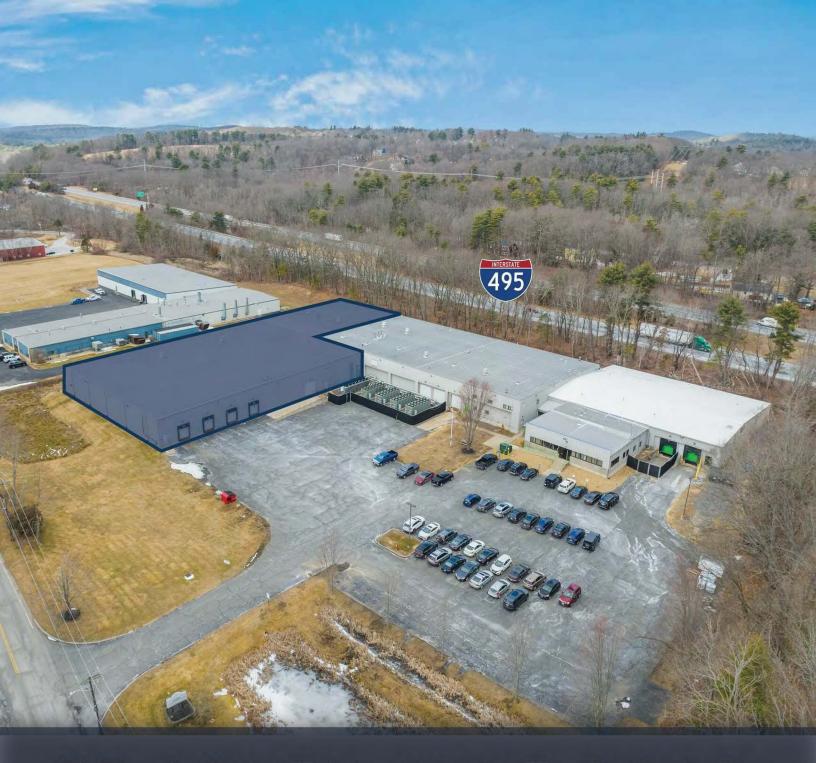

## 57 SOUTH HUNT ROAD

AMESBURY, MA

40,000+/- SF | INDUSTRIAL WAREHOUSE SPACE FOR LEASE

- 20' Clear HeightProximity to I-495 & I-95

#### LOCATION DESCRIPTION

Less than 2 Miles to I-495 and 3.5 Miles to I-95

#### PROPERTY HIGHLIGHTS

- 20' Clear Height
- Close proximity to Major Interstate Highways
- Multiple Loading Options
- Industrial Zoning with Many Uses Including Cannabis
- Existing Warehouse Racking
- Ample Parking Spaces