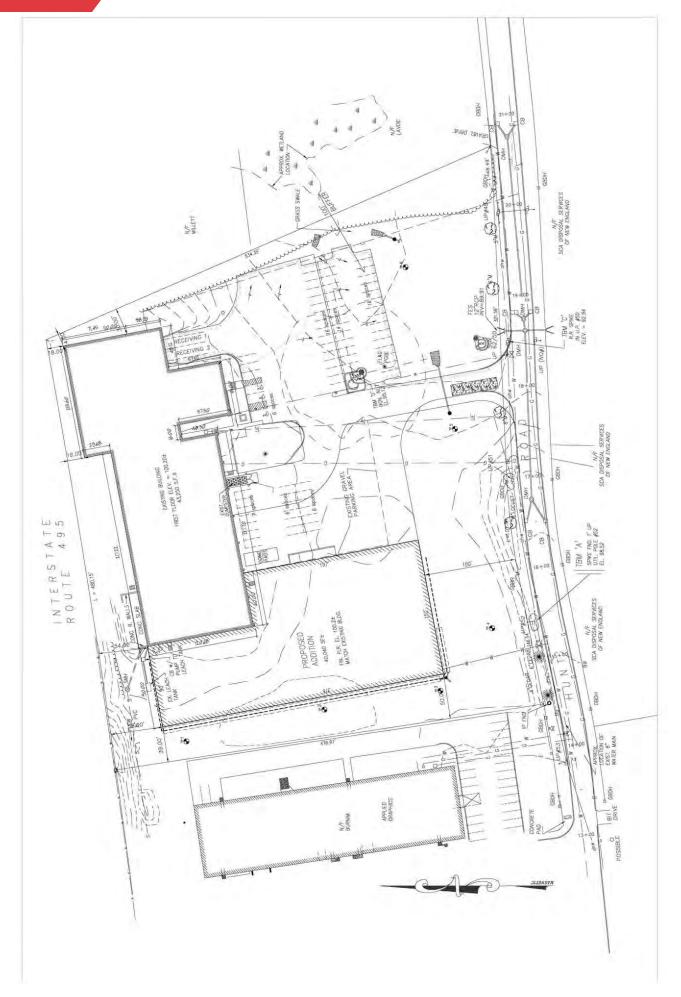

### PROPERTY DESCRIPTION

40,000+/- SF Industrial Warehouse Space For Lease

#### PROPERTY HIGHLIGHTS

- 20' Clear Height
- Close proximity to Major Interstate Highways
- Multiple Loading Options
- Industrial Zoning with Many Uses Including Cannabis
- Existing Warehouse Racking
- Ample Parking Spaces

#### OFFERING SUMMARY

| Building Size:    |           |           | 85,410 SF                  |
|-------------------|-----------|-----------|----------------------------|
| Available Size:   |           | 40        | ),000+/- SF                |
| Lot Size:         |           |           | 6.09 Acres                 |
| Parking Spaces:   |           |           | 150 +/-                    |
| Loading:          |           | 4         | -Tailboard<br>1 - Drive-in |
| Clear Height:     |           |           | 20'                        |
| Lease Rate:       |           |           | Market                     |
| DEMOGRAPHICS      | 3 MILES   | 5 MILES   | 10 MILES                   |
| Total Households  | 11,581    | 22,605    | 89,029                     |
| Total Population  | 26,992    | 54,748    | 203,737                    |
| Average HH Income | \$109,875 | \$118,920 | \$104,715                  |
|                   |           |           |                            |