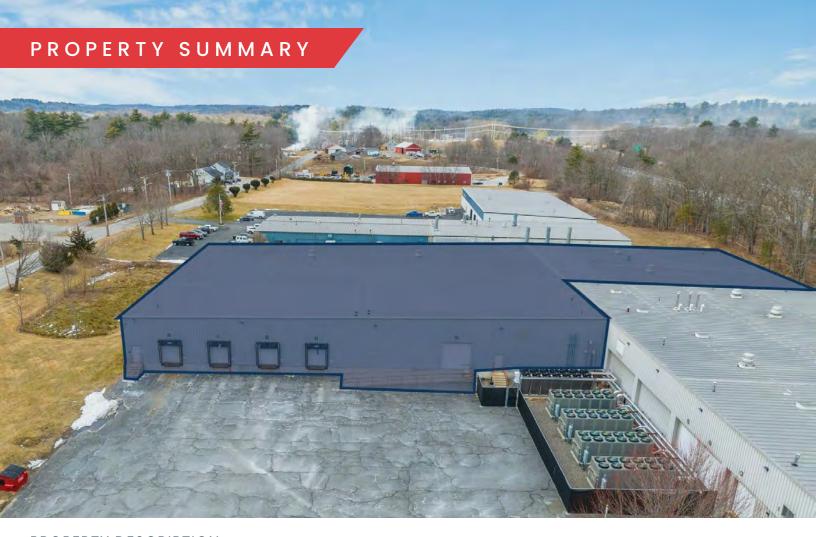

### PROPERTY DESCRIPTION

40,000+/- SF Industrial Warehouse Space For Lease

#### PROPERTY HIGHLIGHTS

- 20' Clear Height
- Close proximity to Major Interstate Highways
- Multiple Loading Options
- Industrial Zoning with Many Uses Including Cannabis
- Existing Warehouse Racking
- Ample Parking Spaces

#### OFFERING SUMMARY

| Building Size:    |           |           | 85,410 SF                  |
|-------------------|-----------|-----------|----------------------------|
| Available Size:   |           | 40        | ),000+/- SF                |
| Lot Size:         |           |           | 6.09 Acres                 |
| Parking Spaces:   |           |           | 150 +/-                    |
| Loading:          |           | 4         | -Tailboard<br>1 - Drive-in |
| Clear Height:     |           |           | 20'                        |
| Lease Rate:       |           |           | Market                     |
| DEMOGRAPHICS      | 3 MILES   | 5 MILES   | 10 MILES                   |
| Total Households  | 11,581    | 22,605    | 89,029                     |
| Total Population  | 26,992    | 54,748    | 203,737                    |
| Average HH Income | \$109,875 | \$118,920 | \$104,715                  |
|                   |           |           |                            |