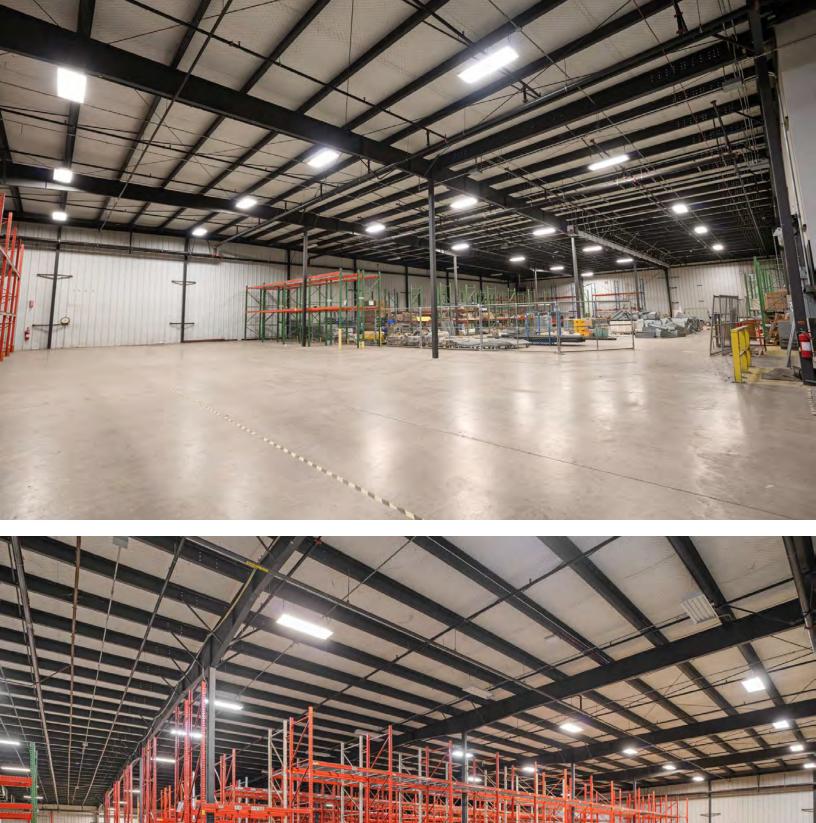

#### PROPERTY HIGHLIGHTS

- 20' Clear Height
- Close proximity to Major Interstate Highways
- Multiple Loading Options
- Industrial Zoning with Many Uses Including Cannabis
- Existing Warehouse Racking
- Ample Parking Spaces