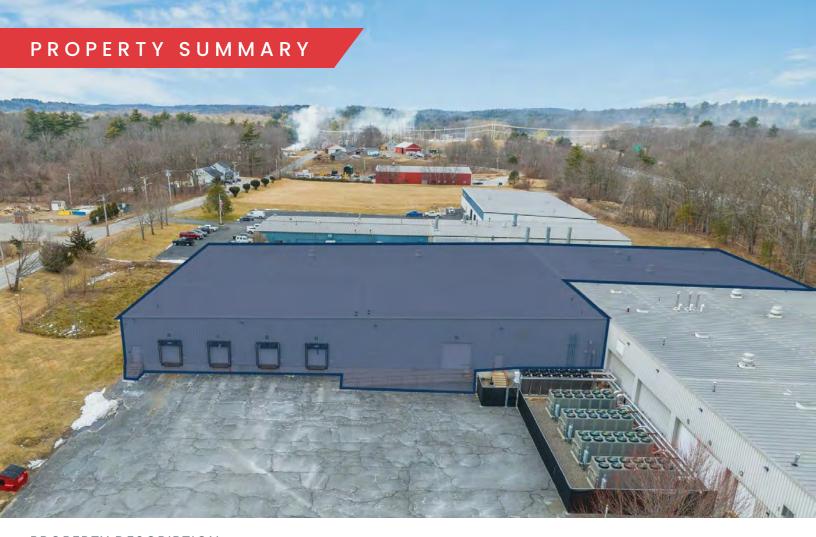

### PROPERTY DESCRIPTION

40,000+/- SF Industrial Warehouse Space For Lease

#### PROPERTY HIGHLIGHTS

- 20' Clear Height
- Close proximity to Major Interstate Highways
- Multiple Loading Options
- Industrial Zoning with Many Uses Including Cannabis
- Existing Warehouse Racking
- Ample Parking Spaces