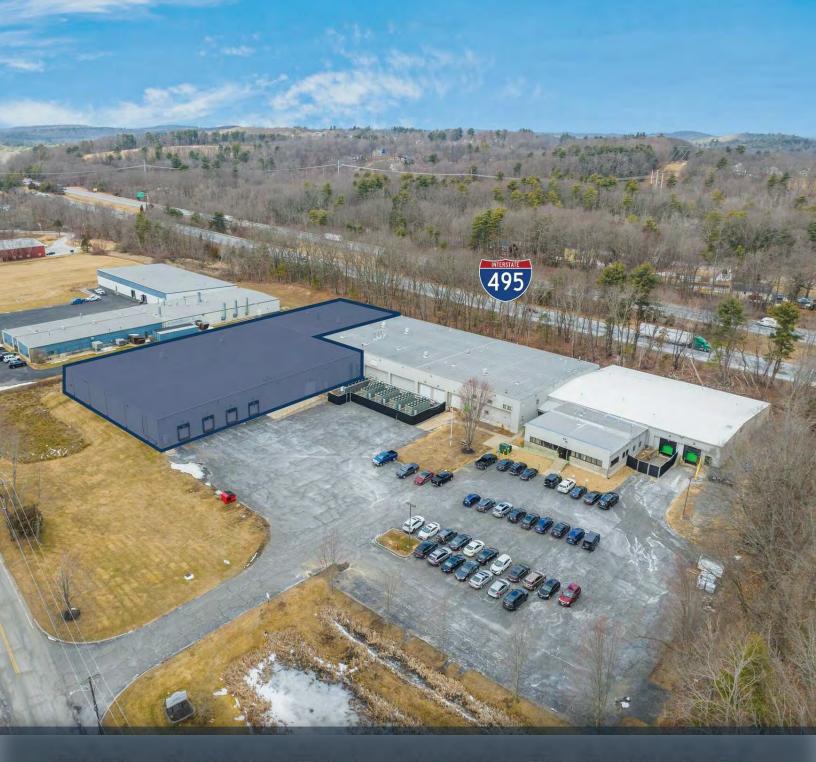

# 57 SOUTH HUNT ROAD

AMESBURY, MA

40,000+/- SF | INDUSTRIAL WAREHOUSE SPACE FOR LEASE

- 20' Clear Height
- Proximity to I-495 & I-95

#### LOCATION DESCRIPTION

Less than 2 Miles to I-495 and 3.5 Miles to I-95

#### PROPERTY HIGHLIGHTS

- 20' Clear Height
- Close proximity to Major Interstate Highways
- Multiple Loading Options
- Industrial Zoning with Many Uses Including Cannabis
- Existing Warehouse Racking
- Ample Parking Spaces