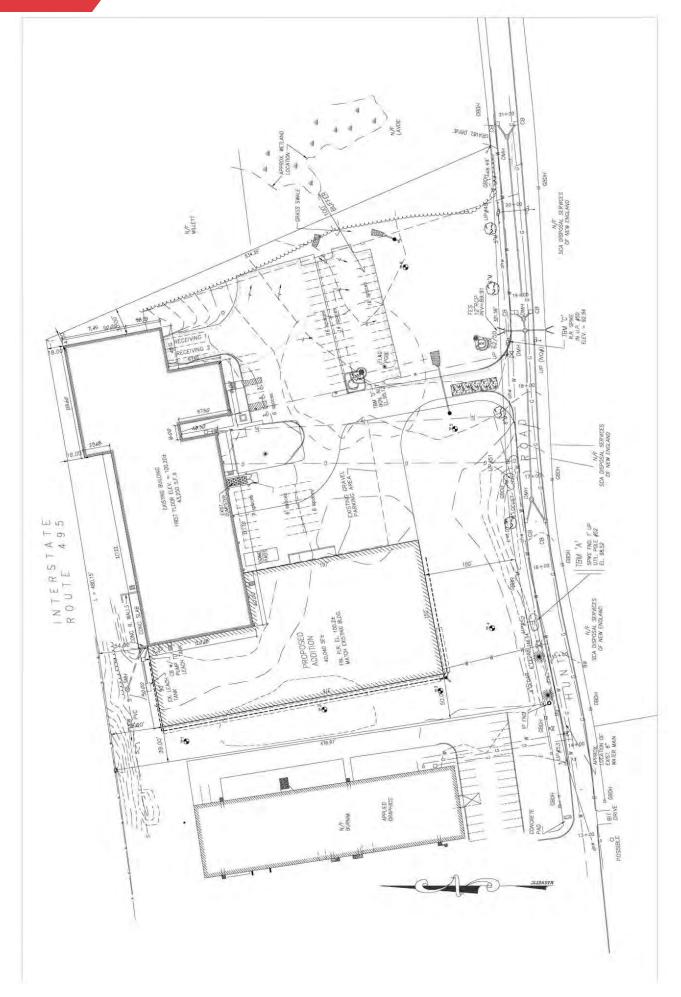

### PROPERTY DESCRIPTION

40,000+/- SF Industrial Warehouse Space For Lease

#### LOCATION DESCRIPTION

Less than 2 Miles to I-495 and 3.5 Miles to I-95

#### PROPERTY HIGHLIGHTS

- 20' Clear Height
- Close proximity to Major Interstate Highways
- Multiple Loading Options
- Industrial Zoning with Many Uses Including Cannabis
- Existing Warehouse Racking
- Ample Parking Spaces