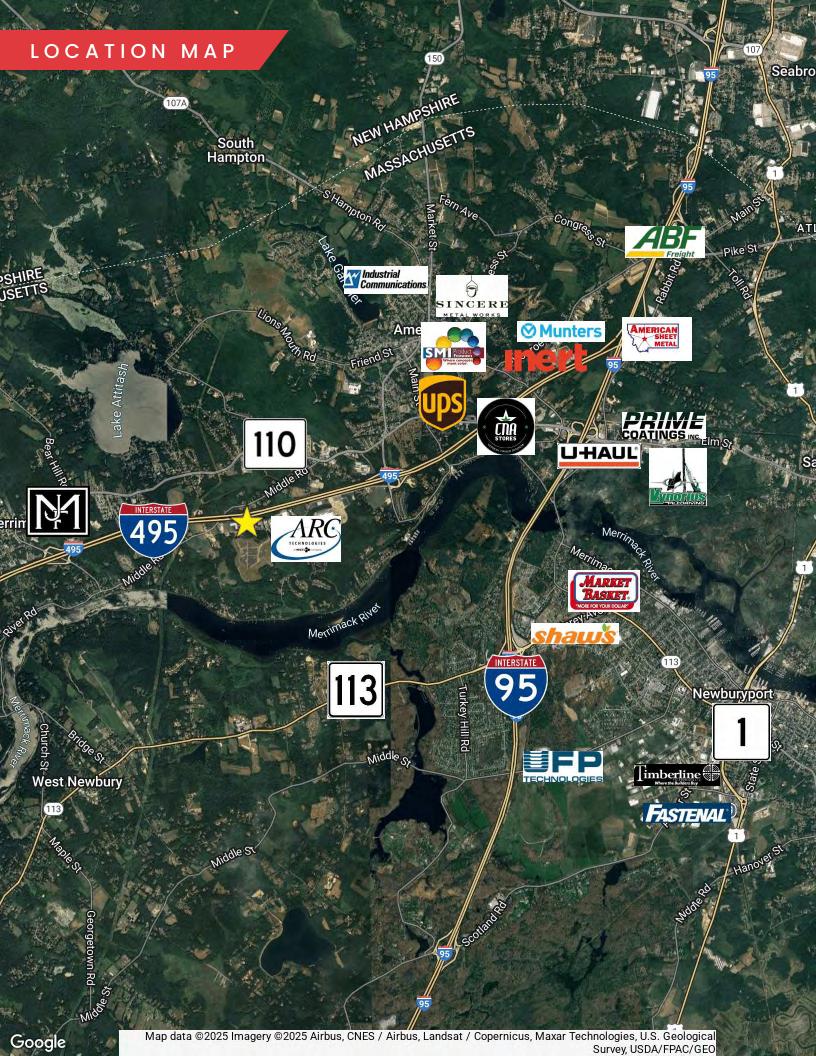

|
| 20'                             |               |                                             |
| 3 Phase, 400<br>Amps, 480 Volts |               |                                             |
|                                 |               | Market                                      |
| 3 MILES                         | 5 MILES       | 10 MILES                                    |
| 11,581                          | 22,605        | 89,029                                      |
| 26,992                          | 54,748        | 203,737                                     |
| \$109,875                       | \$118,920     | \$104,715                                   |
|                                 | 11,581 26,992 | 3 MILES 5 MILES 11,581 22,605 26,992 54,748 |











## 57 SOUTH HUNT ROAD

AMESBURY, MA

40,000 SF INDUSTRIAL WAREHOUSE SPACE FOR LEASE

**STEPHEN FLYNN** 781.917.7026

sflynn@stubblebinecompany.com

DANNY CRUZ

978.305.0473

danny@stubblebinecompany.com

JAMES STUBBLEBINE

617.592.3388

james@stubblebinecompany.com

DAVID STUBBLEBINE

617.592.3391

david@stubblebinecompany.com

We obtained the information above from sources we believe to be reliable. However, we have not verified its accuracy and make no guarantee, warranty or representation about it. It is submitted subject to the possibility of errors, omissions, change of price, rental or other conditions, prior sale, lease or financing, or withdrawal without notice. We include projections, opinions, assumptions or estimates for example only, and they may not represent current or futu