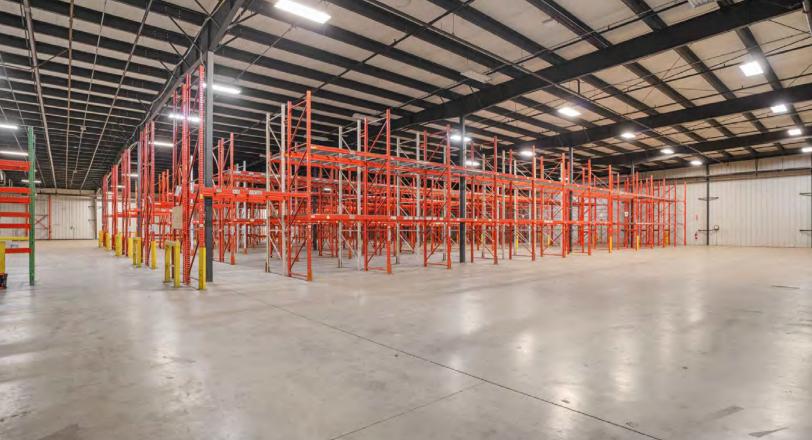

#### PROPERTY HIGHLIGHTS

- 20' Clear Height
- Close proximity to Major Interstate Highways
- Multiple Loading Options
- Industrial Zoning with Many Uses Including Cannabis
- Existing Warehouse Racking
- Ample Parking Spaces