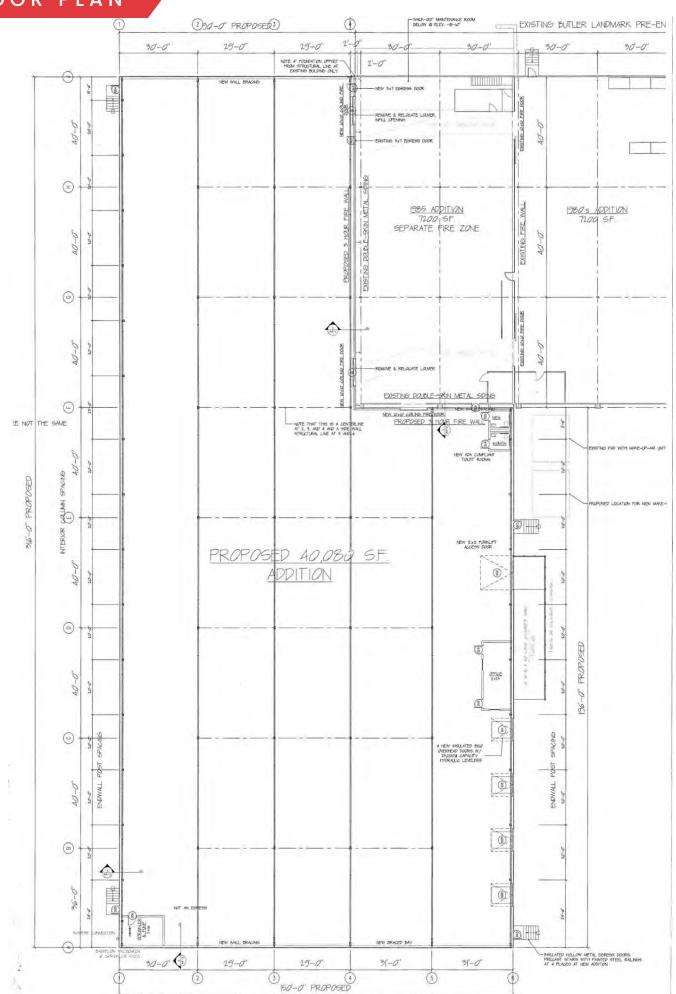

### PROPERTY DESCRIPTION

40,000+/- SF Industrial Warehouse Space For Lease

#### PROPERTY HIGHLIGHTS

- 20' Clear Height
- Close proximity to Major Interstate Highways
- Multiple Loading Options
- Industrial Zoning with Many Uses Including Cannabis
- Existing Warehouse Racking
- Ample Parking Spaces

#### PROPERTY SPECIFICATIONS

|                                 |               | 85,410 SF                                   |
|---------------------------------|---------------|---------------------------------------------|
| 40,000+/- SF                    |               |                                             |
| 6.09 Acres                      |               |                                             |
| 150 +/-                         |               |                                             |
| 4 -Tailboard<br>1 - Drive-in    |               |                                             |
| 20'                             |               |                                             |
| 3 Phase, 400<br>Amps, 480 Volts |               |                                             |
|                                 |               | Market                                      |
| 3 MILES                         | 5 MILES       | 10 MILES                                    |
| 11,581                          | 22,605        | 89,029                                      |
| 26,992                          | 54,748        | 203,737                                     |
| \$109,875                       | \$118,920     | \$104,715                                   |
|                                 | 11,581 26,992 | 3 MILES 5 MILES 11,581 22,605 26,992 54,748 |