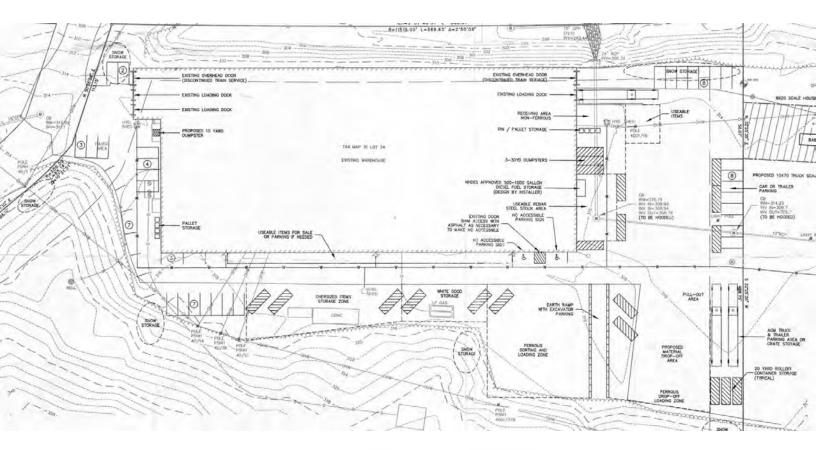

$69,502 | \$78,480 |

#### OFFERING SUMMARY

| Building Size:   | 61,972 SF                              |
|------------------|----------------------------------------|
| Space Available: | 61,972 SF                              |
| Lot Size:        | 10 Acres                               |
| Zoning:          | Industrial Business (IB)               |
| Clear Height:    | 32'                                    |
| Columns:         | 25'w x 60'd                            |
| Loading:         | Three (3) Docks<br>Three (3) Drive-Ins |
| Levelers:        | Two (2)                                |
| Power:           | 1,000 amps<br>120 - 480v 3p Heavy      |
| R.E. Taxes:      | \$21,644                               |
| Lease Rate:      | \$6.95/SF NNN                          |

## PLANS

















# 56 DAVIDSON DR

FARMINGTON, NH

OR LEASE | 61,972 SF INDUSTRIAL WAREHOUSE ON 10 ACRES

JAMES STUBBLEBINE 617.592.3388 james@stubblebinecompany.com MICAH STUBBLEBINE 978.265.8101 micah@stubblebinecompany.com MATTY DROUILLARD 425.691.7881 matty@stubblebinecompany.com

DAVID STUBBLEBINE 617.592.3391 david@stubblebinecompany.com RYAN PETRACO 631.707.2577 rpetraco@stubblebinecompany.com



We obtained the information above from sources we believe to be reliable. However, we have not verified its accuracy and make no guarantee, warranty or representation about it. It is submitted subject to the possibility of errors, omissions, change of price, rental or other conditions, prior sale, lease or financing, or withdrawal without notice. We include projections, opinions, assumptions