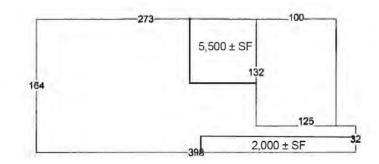

| \$78,480 |

#### OFFERING SUMMARY

| Building Size:   | 61,972 SF                              |
|------------------|----------------------------------------|
| Space Available: | 61,972 SF                              |
| Lot Size:        | 10 Acres                               |
| Zoning:          | Industrial Business (IB)               |
| Clear Height:    | 32'                                    |
| Columns:         | 25'w x 60'd                            |
| Loading:         | Three (3) Docks<br>Three (3) Drive-Ins |
| Levelers:        | Two (2)                                |
| Power:           | 1,000 amps<br>120 - 480v 3p Heavy      |
| R.E. Taxes:      | \$21,644                               |
| Lease Rate:      | \$6.95/SF NNN                          |

## PLANS

















# 56 DAVIDSON DR

FARMINGTON, NH

OR LEASE | 61,972 SF INDUSTRIAL WAREHOUSE ON 10 ACRES

JAMES STUBBLEBINE 617.592.3388 james@stubblebinecompany.com MICAH STUBBLEBINE 978.265.8101 micah@stubblebinecompany.com MATTY DROUILLARD 425.691.7881 matty@stubblebinecompany.com

DAVID STUBBLEBINE 617.592.3391 david@stubblebinecompany.com RYAN PETRACO 631.707.2577 rpetraco@stubblebinecompany.com



We obtained the information above from sources we believe to be reliable. However, we have not verified its accuracy and make no guarantee, warranty or representation about it. It is submitted subject to the possibility of errors, omissions, change of price, rental or other conditions, prior sale, lease or financing, or withdrawal without notice. We include projections, opinions, assumptions or esti