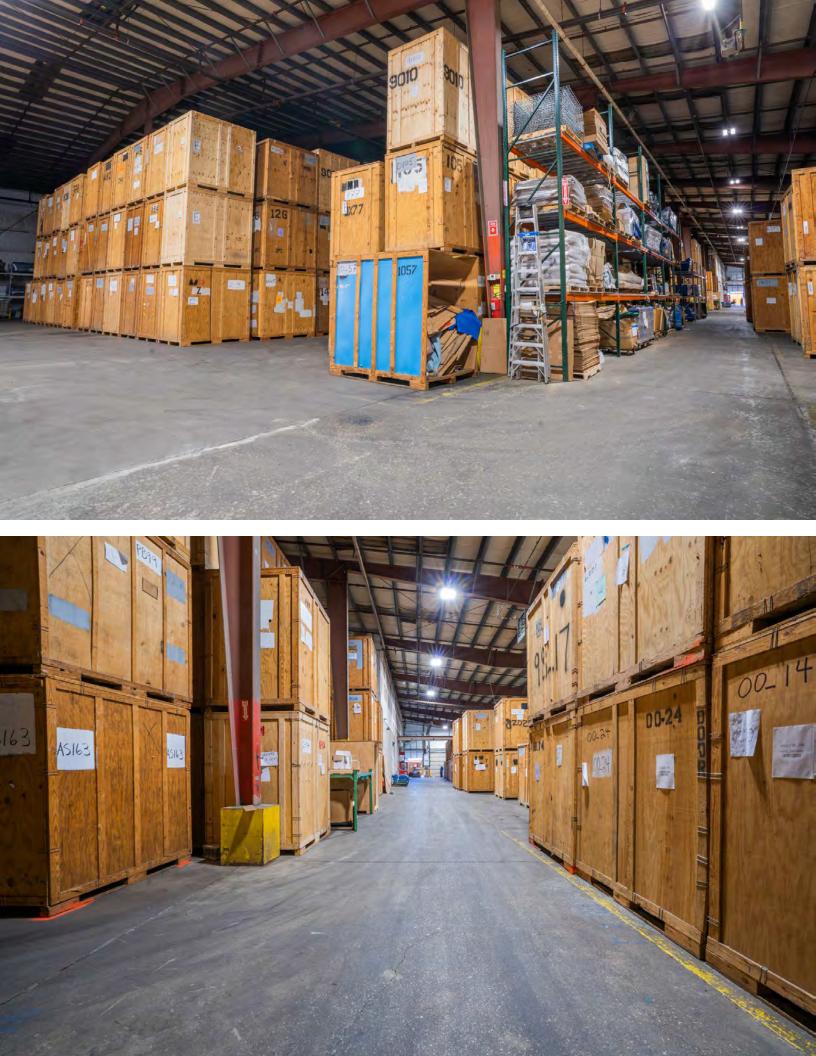

#### PROPERTY DESCRIPTION

For Lease: 62,000 +/- SF Industrial Warehouse on 10 Acres

#### OFFERING SUMMARY

| Building Size:   | 61,972 SF                              |
|------------------|----------------------------------------|
| Space Available: | 61,972 SF                              |
| Lot Size:        | 10 Acres                               |
| Zoning:          | Industrial Business (IB)               |
| Clear Height:    | 32'                                    |
| Columns:         | 25'w x 60'd                            |
| Loading:         | Three (3) Docks<br>Three (3) Drive-Ins |
| Levelers:        | Two (2)                                |
| Power:           | 1,000 amps<br>120 - 480v 3p Heavy      |
| R.E. Taxes:      | \$21,644                               |
| Lease Rate:      | \$6.95/SF NNN                          |