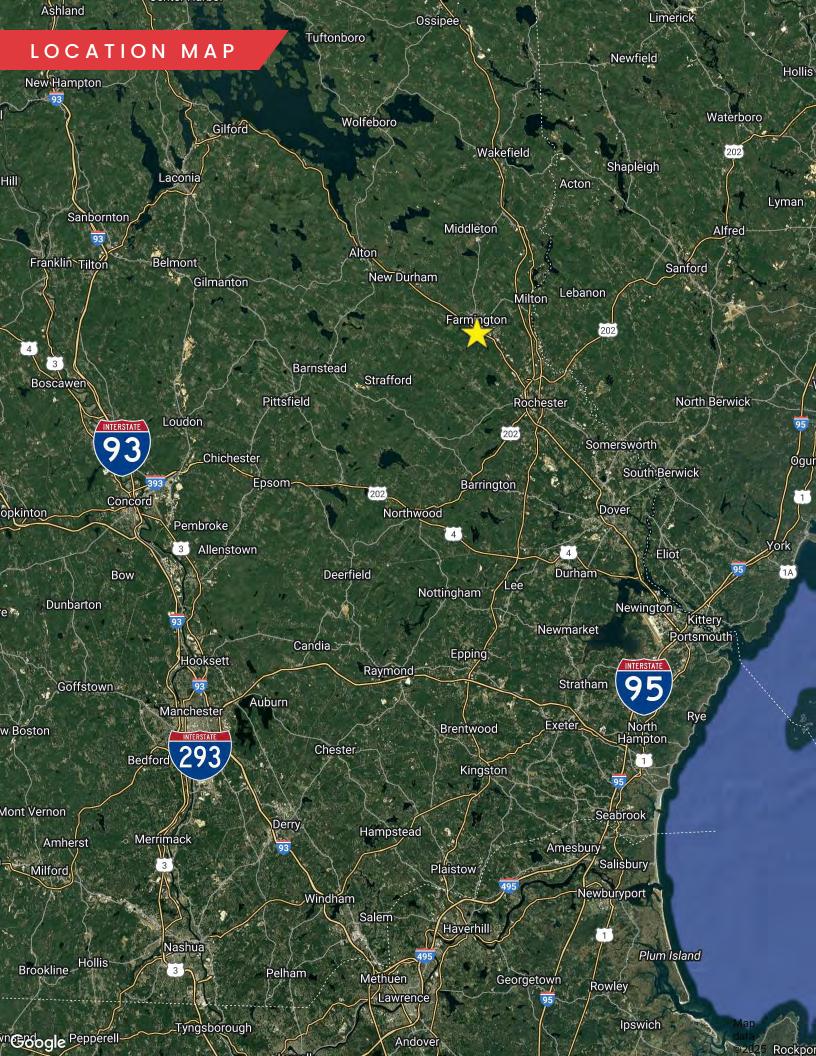

#### PROPERTY HIGHLIGHTS

- Located on Route 11
- 5.5 Miles from Route 202
- 7 Miles to Rochester

| DEMOGRAPHICS      | 1 MILE   | 3 MILES  | 5 MILES  |
|-------------------|----------|----------|----------|
| Total Households  | 522      | 2,752    | 6,367    |
| Total Population  | 1,104    | 6,428    | 14,505   |
| Average HH Income | \$52,715 | \$69,502 | \$78,480 |