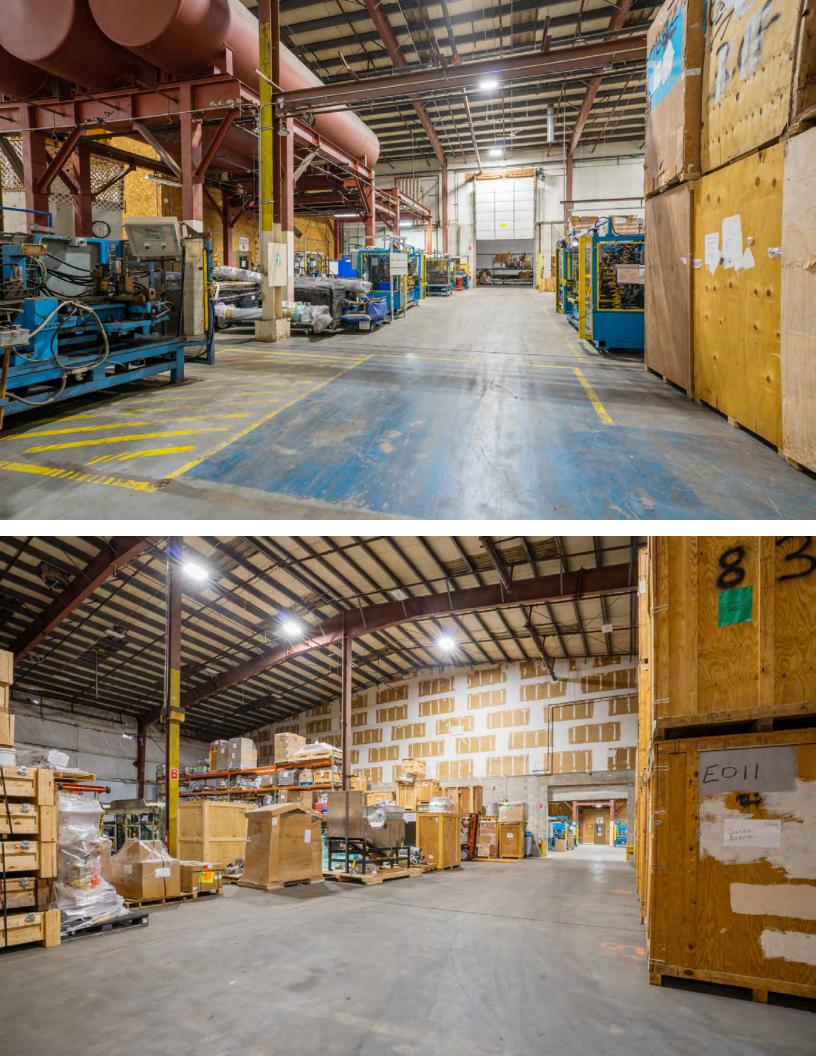

#### PROPERTY DESCRIPTION

For Lease: 62,000 +/- SF Industrial Warehouse on 10 Acres

#### OFFERING SUMMARY

| Building Size:   | 61,972 SF                              |
|------------------|----------------------------------------|
| Space Available: | 61,972 SF                              |
| Lot Size:        | 10 Acres                               |
| Zoning:          | Industrial Business (IB)               |
| Clear Height:    | 32'                                    |
| Columns:         | 25'w x 60'd                            |
| Loading:         | Three (3) Docks<br>Three (3) Drive-Ins |
| Levelers:        | Two (2)                                |
| Power:           | 1,000 amps<br>120 - 480v 3p Heavy      |
| R.E. Taxes:      | \$21,644                               |
| Lease Rate:      | \$6.95/SF NNN                          |