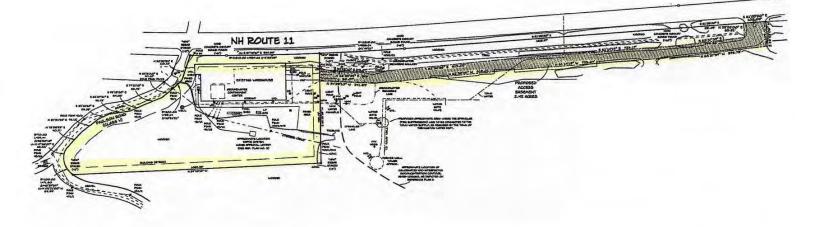

9,502 | \$78,480 |

#### OFFERING SUMMARY

| Building Size:   | 61,972 SF                              |
|------------------|----------------------------------------|
| Space Available: | 61,972 SF                              |
| Lot Size:        | 10 Acres                               |
| Zoning:          | Industrial Business (IB)               |
| Clear Height:    | 32'                                    |
| Columns:         | 25'w x 60'd                            |
| Loading:         | Three (3) Docks<br>Three (3) Drive-Ins |
| Levelers:        | Two (2)                                |
| Power:           | 1,000 amps<br>120 - 480v 3p Heavy      |
| R.E. Taxes:      | \$21,644                               |
| Lease Rate:      | \$6.95/SF NNN                          |

## PLANS

















# 56 DAVIDSON DR

FARMINGTON, NH

OR LEASE | 61,972 SF INDUSTRIAL WAREHOUSE ON 10 ACRES

JAMES STUBBLEBINE 617.592.3388 james@stubblebinecompany.com MICAH STUBBLEBINE 978.265.8101 micah@stubblebinecompany.com MATTY DROUILLARD 425.691.7881 matty@stubblebinecompany.com

DAVID STUBBLEBINE 617.592.3391 david@stubblebinecompany.com RYAN PETRACO 631.707.2577 rpetraco@stubblebinecompany.com



We obtained the information above from sources we believe to be reliable. However, we have not verified its accuracy and make no guarantee, warranty or representation about it. It is submitted subject to the possibility of errors, omissions, change of price, rental or other conditions, prior sale, lease or financing, or withdrawal without notice. We include projections, opinions, assumptions o