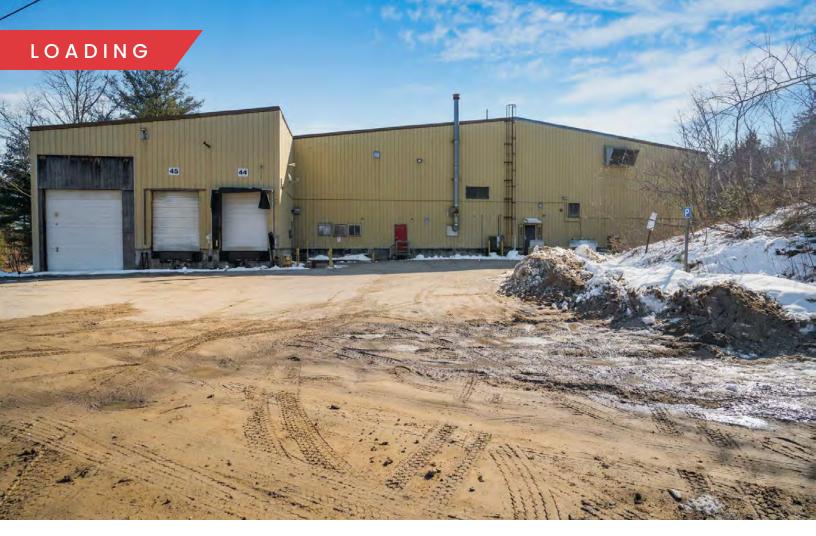

#### OFFERING SUMMARY

| Building Size:   | 61,972 SF                              |
|------------------|----------------------------------------|
| Space Available: | 61,972 SF                              |
| Lot Size:        | 10 Acres                               |
| Zoning:          | Industrial Business (IB)               |
| Clear Height:    | 32'                                    |
| Columns:         | 25'w x 60'd                            |
| Loading:         | Three (3) Docks<br>Three (3) Drive-Ins |
| Levelers:        | Two (2)                                |
| Power:           | 1,000 amps<br>120 - 480v 3p Heavy      |
| R.E. Taxes:      | \$21,644                               |
| Lease Rate:      | \$6.95/SF NNN                          |