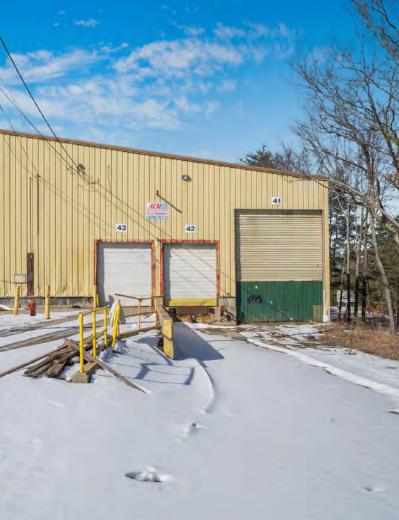

#### OFFERING SUMMARY

| Building Size:   | 61,972 SF                              |
|------------------|----------------------------------------|
| Space Available: | 61,972 SF                              |
| Lot Size:        | 10 Acres                               |
| Zoning:          | Industrial Business (IB)               |
| Clear Height:    | 32'                                    |
| Columns:         | 25'w x 60'd                            |
| Loading:         | Three (3) Docks<br>Three (3) Drive-Ins |
| Levelers:        | Two (2)                                |
| Power:           | 1,000 amps<br>120 - 480v 3p Heavy      |
| R.E. Taxes:      | \$21,644                               |
| Lease Rate:      | \$6.95/SF NNN                          |