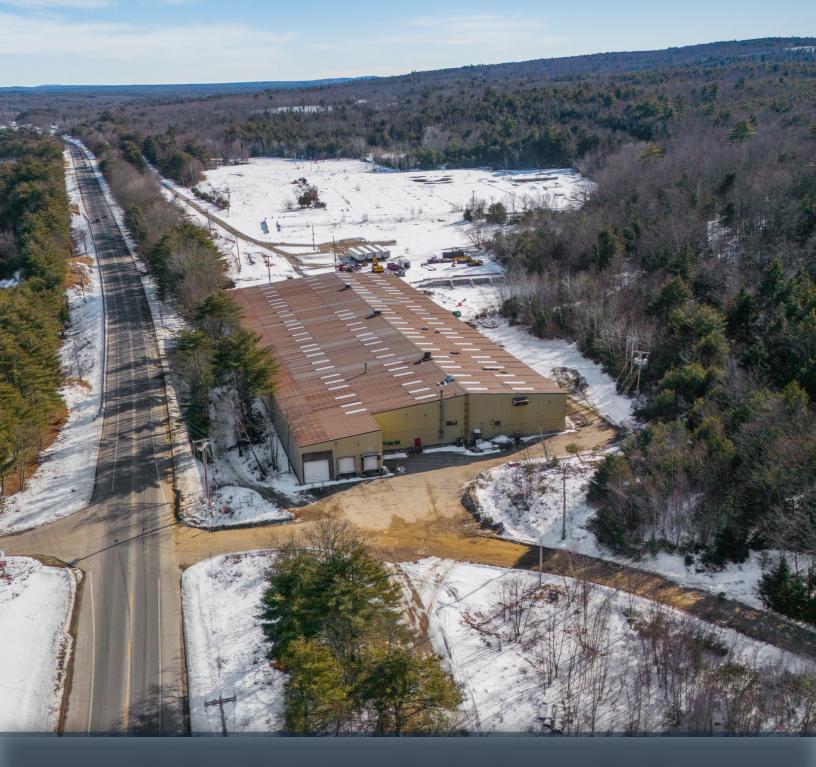

# 56 DAVIDSON DR

FARMINGTON, NH

FOR SALE OR LEASE | 61,972 SF INDUSTRIAL WAREHOUSE ON 10 ACRES

JAMES STUBBLEBINE MICAH STUBBLEBINE DAVID STUBBLEBINE 617.592.3388 978.265.8101 617.592.3391 james@stubblebinecompany.com micah@stubblebinecompany.com david@stubblebinecompany.com

## PROPERTY DESCRIPTION

For Sale or Lease: 61,972 SF Industrial Warehouse on 10 Acres

## OFFERING SUMMARY

| Available SF:  | 61,972 SF                              |
|----------------|----------------------------------------|
| Building Size: | 61,972 SF                              |
| Lot Size:      | 10 Acres                               |
| Zoning:        | Industrial Business (IB)               |
| Clear Height:  | 32'                                    |
| Columns:       | 25'w x 60'd                            |
| Loading:       | Three (3) Docks<br>Three (3) Drive-Ins |
| Levelers:      | Two (2)                                |
| Power:         | 1,000 amps<br>120 - 480v 3p Heavy      |
| R.E. Taxes:    | \$21,644                               |
| Lease Rate:    | \$6.95/SF NNN                          |
| Sale Price:    | \$4,200,000                            |
|                |                                        |