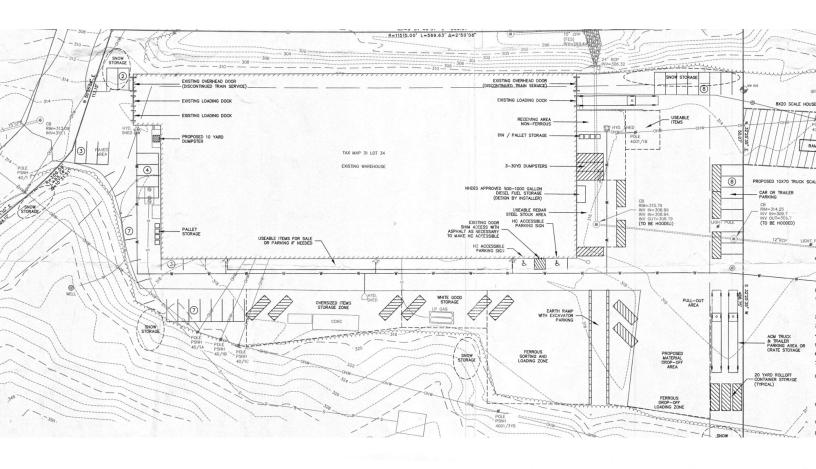

## OFFERING SUMMARY

| Available SF:  | 61,972 SF                              |
|----------------|----------------------------------------|
| Building Size: | 61,972 SF                              |
| Lot Size:      | 10 Acres                               |
| Zoning:        | Industrial Business (IB)               |
| Clear Height:  | 32'                                    |
| Columns:       | 25'w x 60'd                            |
| Loading:       | Three (3) Docks<br>Three (3) Drive-Ins |
| Levelers:      | Two (2)                                |
| Power:         | 1,000 amps<br>120 - 480v 3p Heavy      |
| R.E. Taxes:    | \$21,644                               |
| Lease Rate:    | \$6.95/SF NNN                          |
| Sale Price:    | \$4,200,000                            |
|                |                                        |