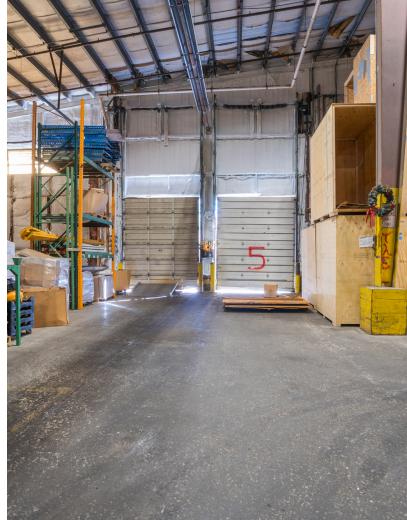

## OFFERING SUMMARY

| Available SF:  | 61,972 SF                              |
|----------------|----------------------------------------|
| Building Size: | 61,972 SF                              |
| Lot Size:      | 10 Acres                               |
| Zoning:        | Industrial Business (IB)               |
| Clear Height:  | 32'                                    |
| Columns:       | 25'w x 60'd                            |
| Loading:       | Three (3) Docks<br>Three (3) Drive-Ins |
| Levelers:      | Two (2)                                |
| Power:         | 1,000 amps<br>120 - 480v 3p Heavy      |
| R.E. Taxes:    | \$21,644                               |
| Lease Rate:    | \$6.95/SF NNN                          |
| Sale Price:    | \$4,200,000                            |
|                |                                        |