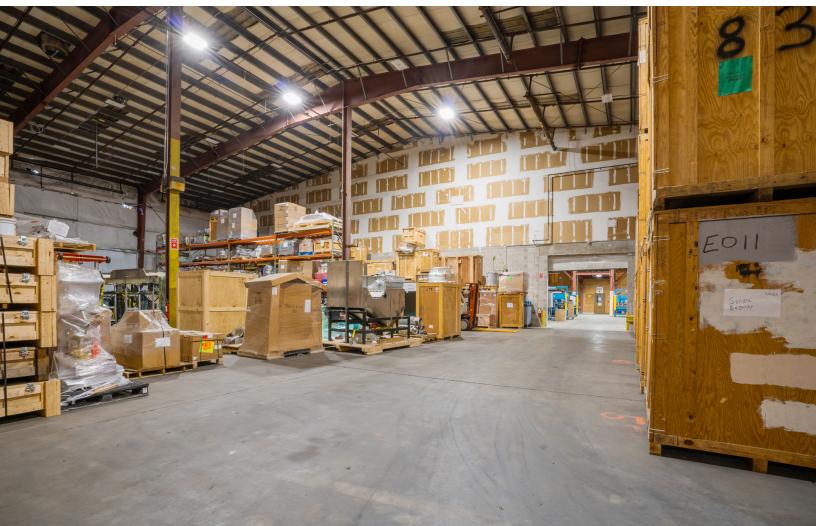

## PROPERTY DESCRIPTION

For Sale or Lease: 61,972 SF Industrial Warehouse on 10 Acres

## OFFERING SUMMARY

| Available SF:  | 61,972 SF                              |
|----------------|----------------------------------------|
| Building Size: | 61,972 SF                              |
| Lot Size:      | 10 Acres                               |
| Zoning:        | Industrial Business (IB)               |
| Clear Height:  | 32'                                    |
| Columns:       | 25'w x 60'd                            |
| Loading:       | Three (3) Docks<br>Three (3) Drive-Ins |
| Levelers:      | Two (2)                                |
| Power:         | 1,000 amps<br>120 - 480v 3p Heavy      |
| R.E. Taxes:    | \$21,644                               |
| Lease Rate:    | \$6.95/SF NNN                          |
| Sale Price:    | \$4,200,000                            |
|                |                                        |