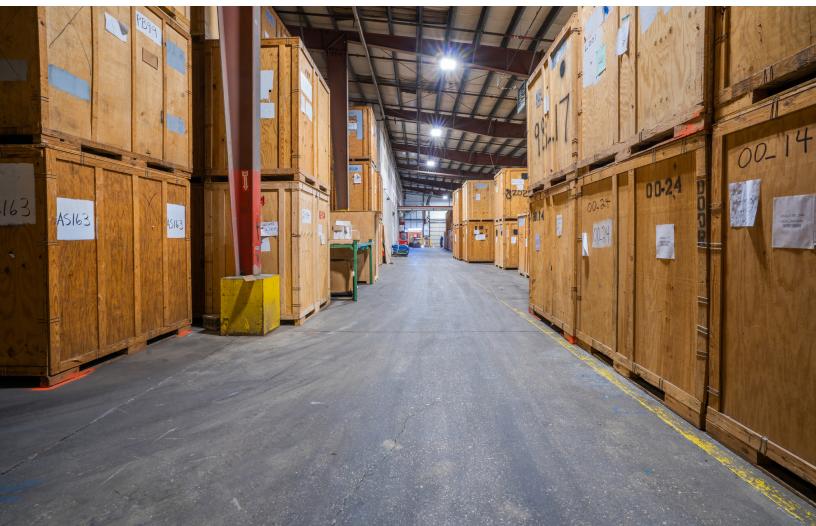

## PROPERTY DESCRIPTION

For Sale or Lease: 61,972 SF Industrial Warehouse on 10 Acres

## OFFERING SUMMARY

| Available SF:  | 61,972 SF                              |
|----------------|----------------------------------------|
| Building Size: | 61,972 SF                              |
| Lot Size:      | 10 Acres                               |
| Zoning:        | Industrial Business (IB)               |
| Clear Height:  | 32'                                    |
| Columns:       | 25'w x 60'd                            |
| Loading:       | Three (3) Docks<br>Three (3) Drive-Ins |
| Levelers:      | Two (2)                                |
| Power:         | 1,000 amps<br>120 - 480v 3p Heavy      |
| R.E. Taxes:    | \$21,644                               |
| Lease Rate:    | \$6.95/SF NNN                          |
| Sale Price:    | \$4,200,000                            |
|                |                                        |