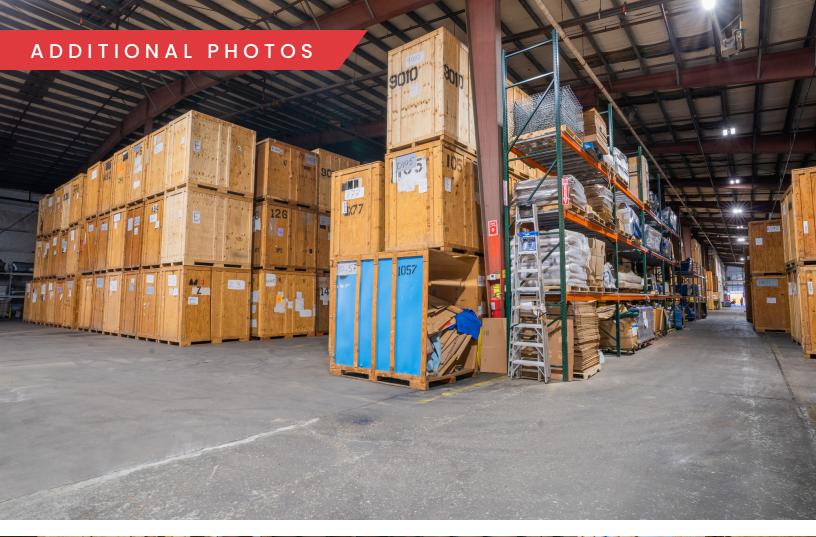

## PROPERTY DESCRIPTION

For Sale or Lease: 61,972 SF Industrial Warehouse on 10 Acres

## OFFERING SUMMARY

| Available SF:  | 61,972 SF                              |
|----------------|----------------------------------------|
| Building Size: | 61,972 SF                              |
| Lot Size:      | 10 Acres                               |
| Zoning:        | Industrial Business (IB)               |
| Clear Height:  | 32'                                    |
| Columns:       | 25'w x 60'd                            |
| Loading:       | Three (3) Docks<br>Three (3) Drive-Ins |
| Levelers:      | Two (2)                                |
| Power:         | 1,000 amps<br>120 - 480v 3p Heavy      |
| R.E. Taxes:    | \$21,644                               |
| Lease Rate:    | \$6.95/SF NNN                          |
| Sale Price:    | \$4,200,000                            |
|                |                                        |