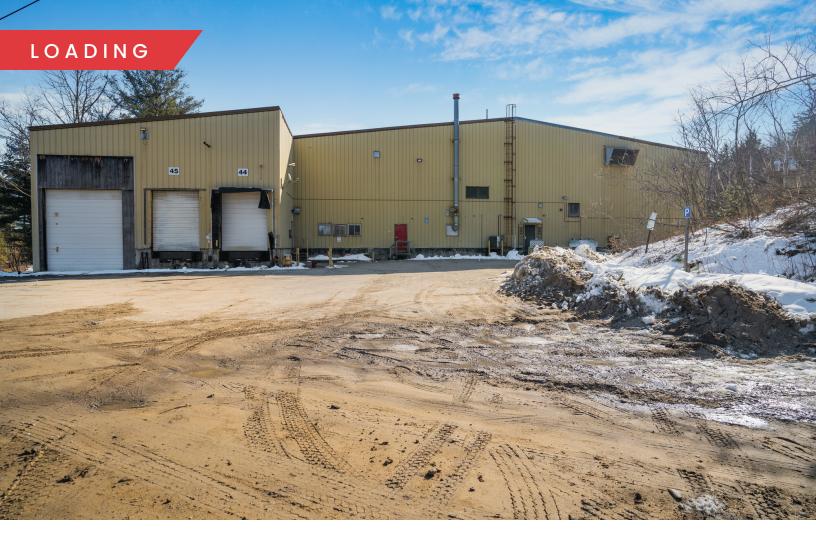

## PROPERTY DESCRIPTION

For Sale or Lease: 61,972 SF Industrial Warehouse on 10 Acres

#### PROPERTY HIGHLIGHTS

- Monument Signage
- Situated just off of Route 11
- 32' Clear
- Heavy Power

| DEMOGRAPHICS      | 1 MILE   | 3 MILES  | 5 MILES  |
|-------------------|----------|----------|----------|
| Total Households  | 522      | 2,752    | 6,367    |
| Total Population  | 1,104    | 6,428    | 14,505   |
| Average HH Income | \$52,715 | \$69,502 | \$78,480 |

## OFFERING SUMMARY

| Available SF:  | 61,972 SF                              |
|----------------|----------------------------------------|
| Building Size: | 61,972 SF                              |
| Lot Size:      | 10 Acres                               |
| Zoning:        | Industrial Business (IB)               |
| Clear Height:  | 32'                                    |
| Columns:       | 25'w x 60'd                            |
| Loading:       | Three (3) Docks<br>Three (3) Drive-Ins |
| Levelers:      | Two (2)                                |
| Power:         | 1,000 amps<br>120 - 480v 3p Heavy      |
| R.E. Taxes:    | \$21,644                               |
| Lease Rate:    | \$6.95/SF NNN                          |
| Sale Price:    | \$4,200,000                            |
|                |                                        |