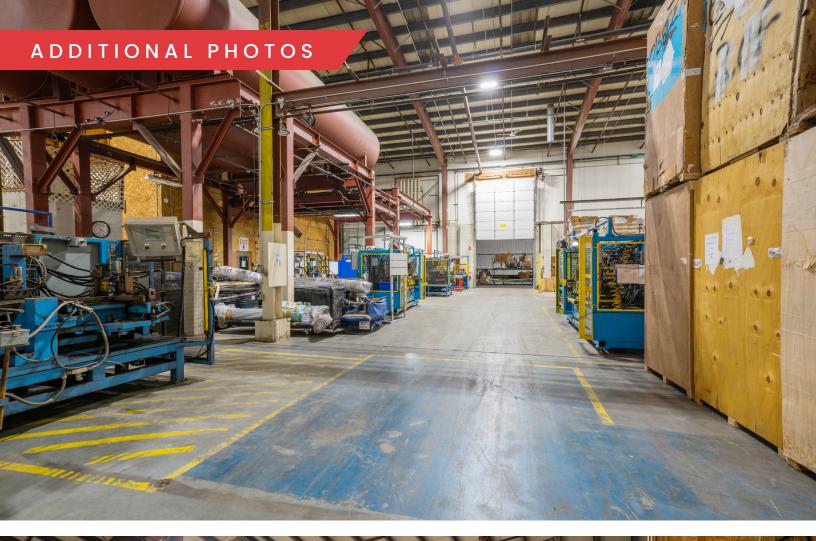

## PROPERTY DESCRIPTION

For Sale or Lease: 61,972 SF Industrial Warehouse on 10 Acres