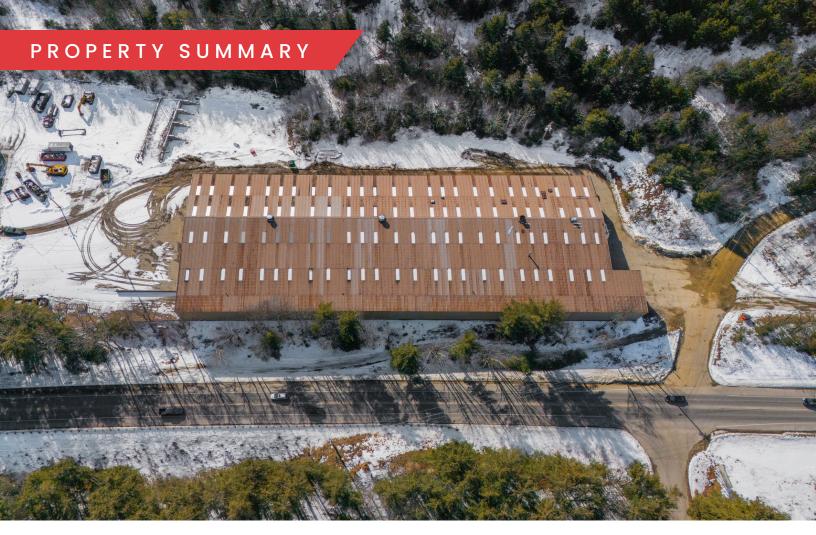

## PROPERTY DESCRIPTION

For Sale or Lease: 61,972 SF Industrial Warehouse on 10 Acres

## OFFERING SUMMARY

| Available SF:  | 61,972 SF                              |
|----------------|----------------------------------------|
| Building Size: | 61,972 SF                              |
| Lot Size:      | 10 Acres                               |
| Zoning:        | Industrial Business (IB)               |
| Clear Height:  | 32'                                    |
| Columns:       | 25'w x 60'd                            |
| Loading:       | Three (3) Docks<br>Three (3) Drive-Ins |
| Levelers:      | Two (2)                                |
| Power:         | 1,000 amps<br>120 - 480v 3p Heavy      |
| R.E. Taxes:    | \$21,644                               |
| Lease Rate:    | \$6.95/SF NNN                          |
| Sale Price:    | \$4,200,000                            |
|                |                                        |