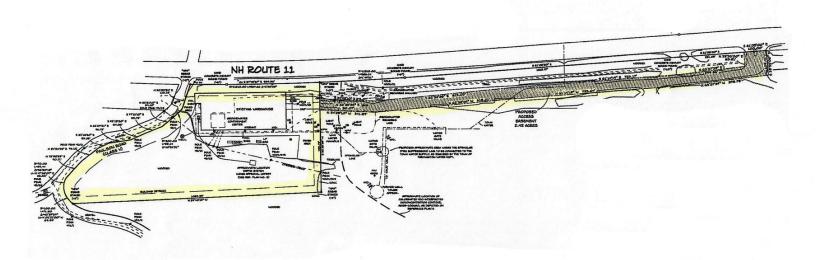

## OFFERING SUMMARY

| Available SF:  | 61,972 SF                              |
|----------------|----------------------------------------|
| Building Size: | 61,972 SF                              |
| Lot Size:      | 10 Acres                               |
| Zoning:        | Industrial Business (IB)               |
| Clear Height:  | 32'                                    |
| Columns:       | 25'w x 60'd                            |
| Loading:       | Three (3) Docks<br>Three (3) Drive-Ins |
| Levelers:      | Two (2)                                |
| Power:         | 1,000 amps<br>120 - 480v 3p Heavy      |
| R.E. Taxes:    | \$21,644                               |
| Lease Rate:    | \$6.95/SF NNN                          |
| Sale Price:    | \$4,200,000                            |
|                |                                        |