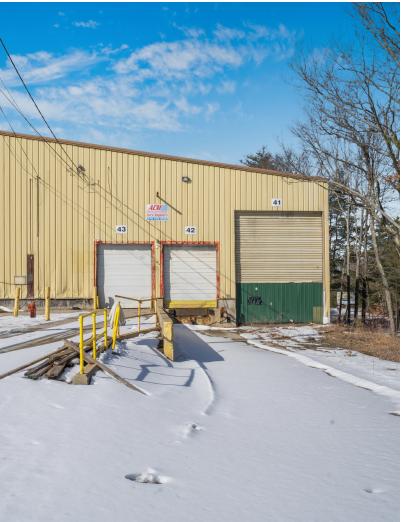

## OFFERING SUMMARY

| Available SF:  | 61,972 SF                              |
|----------------|----------------------------------------|
| Building Size: | 61,972 SF                              |
| Lot Size:      | 10 Acres                               |
| Zoning:        | Industrial Business (IB)               |
| Clear Height:  | 32'                                    |
| Columns:       | 25'w x 60'd                            |
| Loading:       | Three (3) Docks<br>Three (3) Drive-Ins |
| Levelers:      | Two (2)                                |
| Power:         | 1,000 amps<br>120 - 480v 3p Heavy      |
| R.E. Taxes:    | \$21,644                               |
| Lease Rate:    | \$6.95/SF NNN                          |
| Sale Price:    | \$4,200,000                            |
|                |                                        |