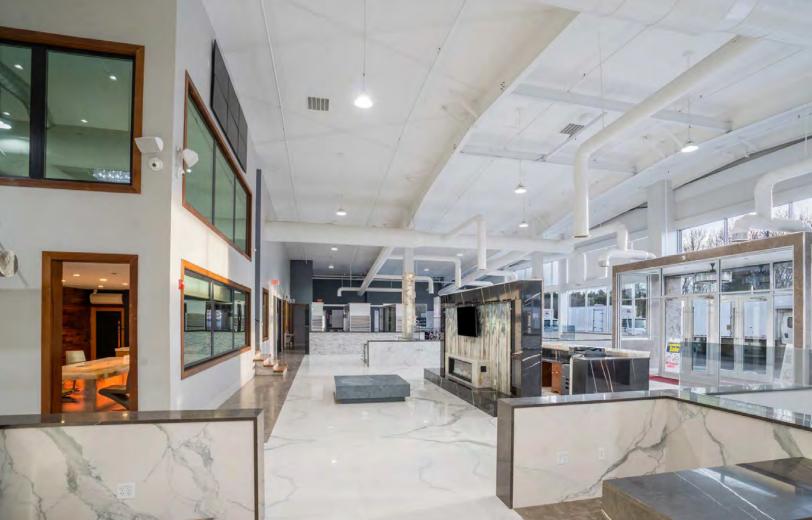

### PROPERTY DESCRIPTION

For Lease: 40,000 SF High Bay Commercial facility on 11 acres allowing a separate building up to 60,000 SF. Built to serve as headquarters for a marble company including showroom, office, warehouse, and manufacturing, the construction spared no expense. Set on top of a hill overlooking route 3A, this attractive property is truly one of a kind.

#### PROPERTY HIGHLIGHTS

- First Floor: multiple offices, cubical areas, kitchen, breakroom
- Second Floor: executive office with a private break room & full bathroom
- Outdoor Marble and granite courtyard with pergola
- HVAC: 100% Air-conditioned