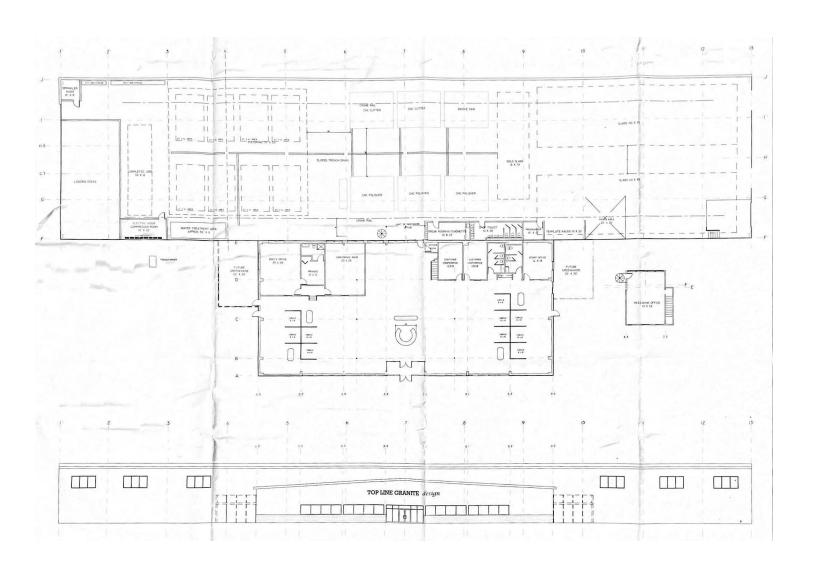

#### PROPERTY SPECIFICATIONS

| Available SF:    | 40,000 SF                                                 |
|------------------|-----------------------------------------------------------|
| Building Size:   | 40,000 SF                                                 |
| Warehouse:       | 30,000 SF; 350' x<br>80'                                  |
| Marble Showroom: | 10,000 SF; 150' X 70'                                     |
| Height:          | 24' Clear                                                 |
| Loading:         | 8 Drive-In<br>4 Interior Tailboard<br>docks               |
| Crane:           | 2-Ton Crane Rails                                         |
| Sprinkler:       | Wet System                                                |
| Sewer/Septic:    | Sewer in Spring<br>2024                                   |
| Heavy Power:     | In excess of 1,000<br>amp; 3 phase; 4<br>wire             |
| Parking:         | Large gated<br>parking (upper<br>gravel & lower<br>paved) |
|                  |                                                           |