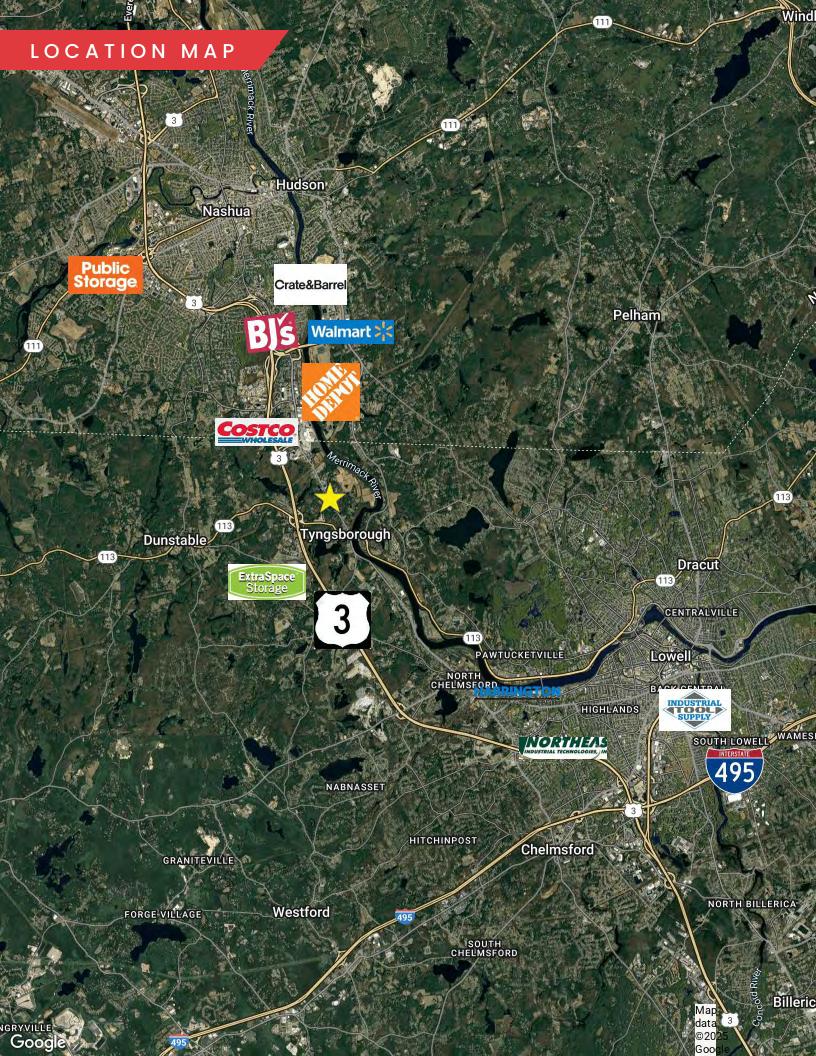

### PROPERTY DESCRIPTION

For Lease: 40,000 SF High Bay Commercial facility on 11 acres allowing a separate building up to 60,000 SF. Built to serve as headquarters for a marble company including showroom, office, warehouse, and manufacturing, the construction spared no expense. Set on top of a hill overlooking route 3A, this attractive property is truly one of a kind.