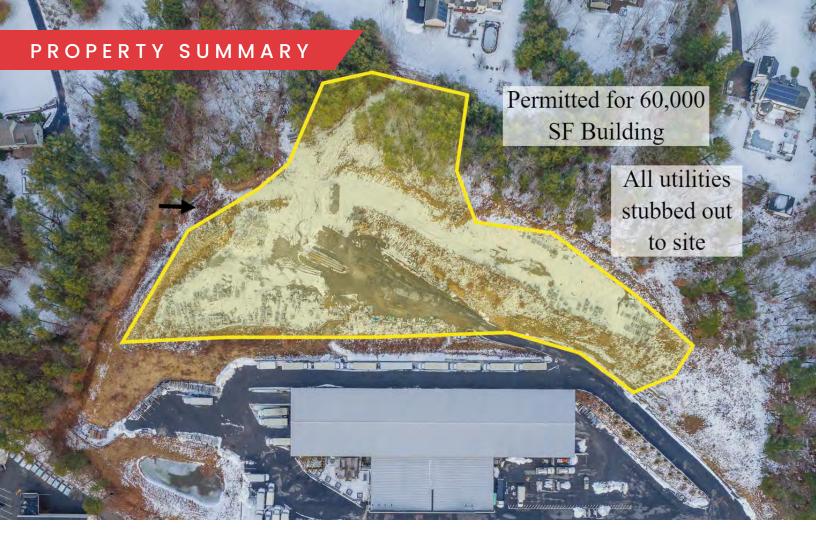

### PROPERTY DESCRIPTION

For Lease: 40,000 SF High Bay Commercial facility on 11 acres allowing a separate building up to 60,000 SF. Built to serve as headquarters for a marble company including showroom, office, warehouse, and manufacturing, the construction spared no expense. Set on top of a hill overlooking route 3A, this attractive property is truly one of a kind.