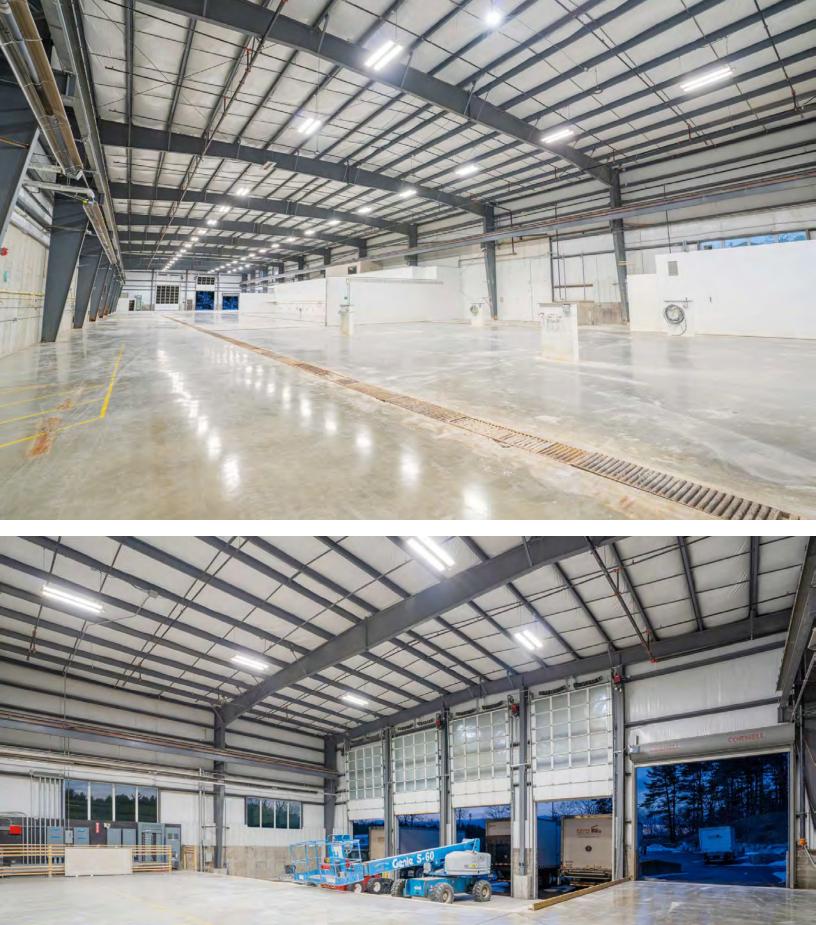

#### PROPERTY SPECIFICATIONS

| Available SF:    | 40,000 SF                                                 |
|------------------|-----------------------------------------------------------|
| Building Size:   | 40,000 SF                                                 |
| Warehouse:       | 30,000 SF; 350' x<br>80'                                  |
| Marble Showroom: | 10,000 SF; 150' X 70'                                     |
| Height:          | 24' Clear                                                 |
| Loading:         | 8 Drive-In<br>4 Interior Tailboard<br>docks               |
| Crane:           | 2-Ton Crane Rails                                         |
| Sprinkler:       | Wet System                                                |
| Sewer/Septic:    | Sewer in Spring<br>2024                                   |
| Heavy Power:     | In excess of 1,000<br>amp; 3 phase; 4<br>wire             |
| Parking:         | Large gated<br>parking (upper<br>gravel & lower<br>paved) |
|                  |                                                           |