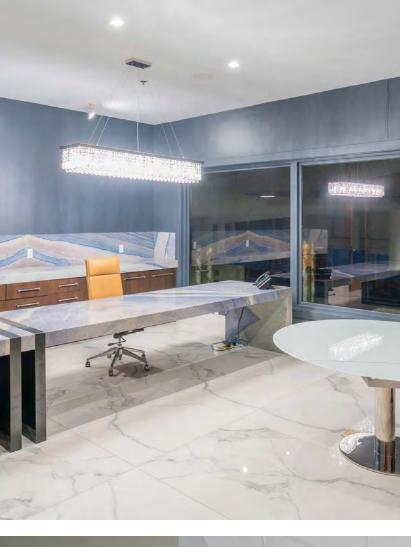

#### PROPERTY HIGHLIGHTS

- First Floor: multiple offices, cubical areas, kitchen, breakroom
- Second Floor: executive office with a private break room & full bathroom
- Outdoor Marble and granite courtyard with pergola
- HVAC: 100% Air-conditioned