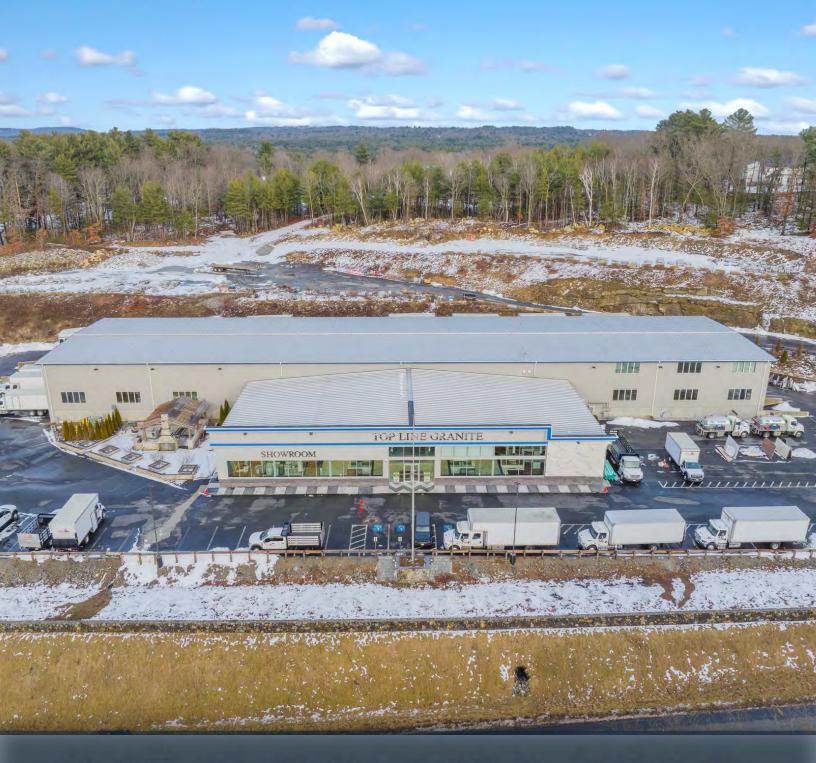

# 347 MIDDLESEX ROAD

TYNGSBOROUGH, MA

FOR IFASE I 40.000 SF HIGH-BAY COMMERCIAL FACILITY ON 11 ACRES

DAVID STUBBLEBINE JAMES STUBBLEBINE ALAN RINGUETTE

617.592.3391 617.592.3388 978.265.8112 david@stubblebinecompany.com james@stubblebinecompany.com alan@stubblebinecompany.com

### PROPERTY DESCRIPTION

For Lease: 40,000 SF High Bay Commercial facility on 11 acres allowing a separate building up to 60,000 SF. Built to serve as headquarters for a marble company including showroom, office, warehouse, and manufacturing, the construction spared no expense. Set on top of a hill overlooking route 3A, this attractive property is truly one of a kind.