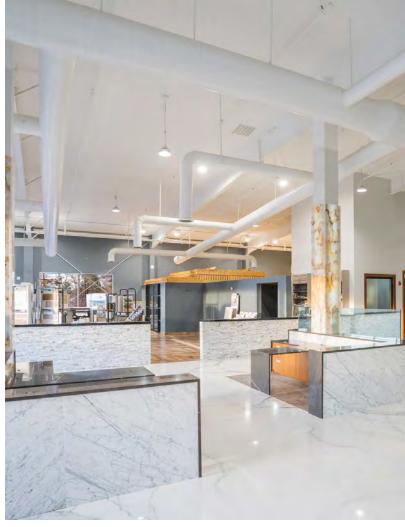

#### PROPERTY HIGHLIGHTS

- First Floor: multiple offices, cubical areas, kitchen, breakroom
- Second Floor: executive office with a private break room & full bathroom
- Outdoor Marble and granite courtyard with pergola
- HVAC: 100% Air-conditioned