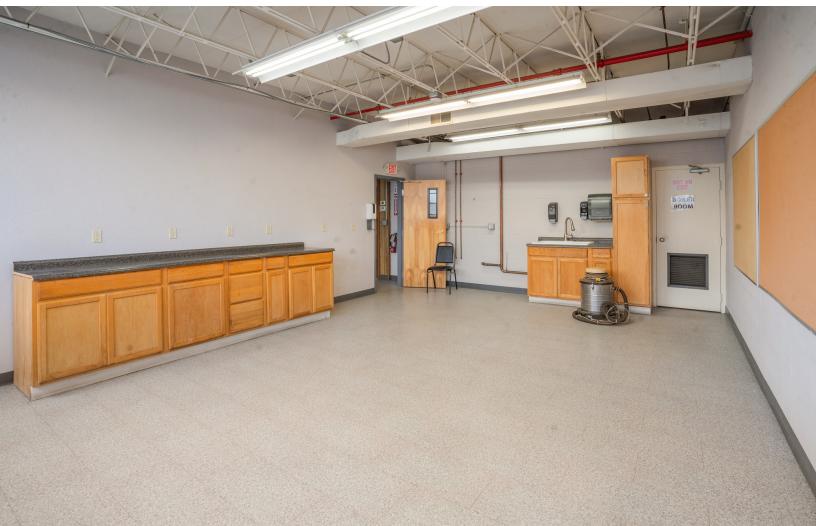

#### PROPERTY HIGHLIGHTS

- Out buildings are 60 x 40' and 33' x 45'
- Rear building is 11,000 SF (1984)
- Front building is 9,000 sf poured gypsium (insulated in early 1990s)
- 1990 -1995 build up tar and gravel

## SPECIFICATIONS

| Clear Height: | 12'-18.75'                                                       |  |
|---------------|------------------------------------------------------------------|--|
| Loading:      | Four (4) Docks<br>One (1) Drive-in Door<br>Two (2) Load Levelers |  |
| Electric:     | 4,75 kva transformers;(2) 1600<br>amps: 240 volt, 5 transformers |  |
| Sprinklers:   | Wet System                                                       |  |
| Flooring:     | Concrete 4000 lb PSI                                             |  |
| Bay Spacing:  | 21'6" x 21'4                                                     |  |
| Columns:      | 32' x 35' in high bay area                                       |  |
| Utilities:    | Sewer and water                                                  |  |
| Fuel Tanks:   | 2000 underground tank (2004)                                     |  |