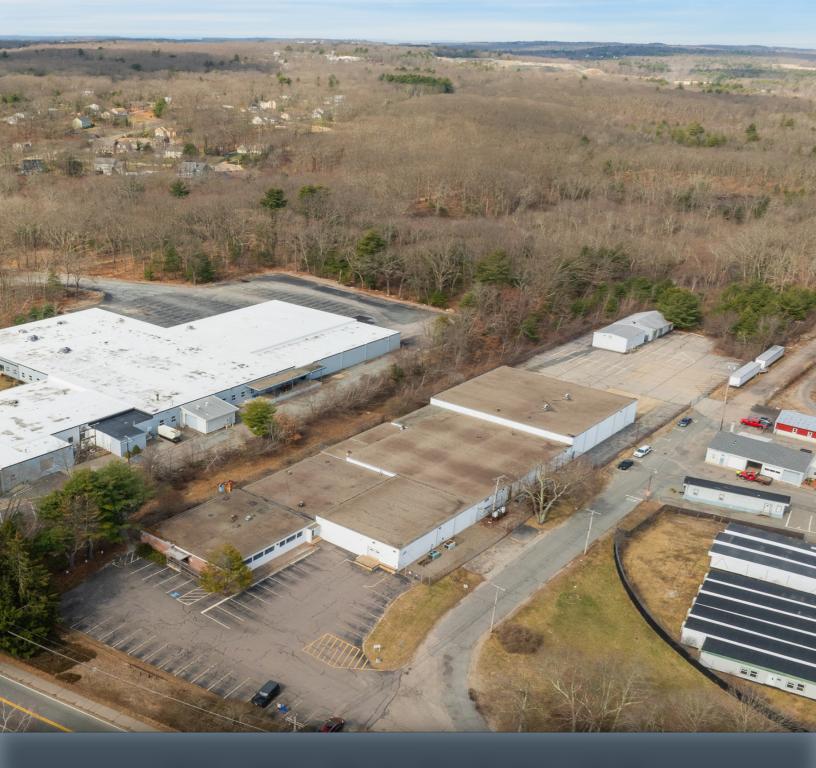

## 31 W BACON ST

PLAINVILLE, MA

FOR SALE | 36,000 SF +/- INDUSTRIAL WAREHOUSE ON 3.3 ACRES +/-

DAVID STUBBLEBINE JAMES STUBBLEBINE CHRIS MICHNIEWICZ DAVID BERMAN 857.362.0101 857.362.0102 774.994.1698 413.636.9055 david@stubblebinecompany.com james@stubblebinecompany.com chris@stubblebinecompany.com dberman@stubblebinecompany.com

### OFFERING SUMMARY

| Sale Price:       |               | Market    |          |  |
|-------------------|---------------|-----------|----------|--|
| Lot Size:         | 3.3 Acres +/- |           |          |  |
| Building Size:    | 36,000 SF +/- |           |          |  |
| DEMOGRAPHICS      | 3 MILES       | 5 MILES   | 10 MILES |  |
| Total Households  | 13,446        | 29,155    | 169,963  |  |
| Total Population  | 32,590        | 72,884    | 423,990  |  |
| Average HH Income | \$104,502     | \$119,447 | \$97,392 |  |
|                   |               |           |          |  |