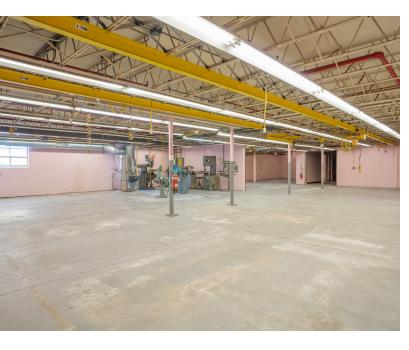

## SPECIFICATIONS

| Clear Height: | 12'-18.75'                                                       |  |
|---------------|------------------------------------------------------------------|--|
| Loading:      | Four (4) Docks<br>One (1) Drive-in Door<br>Two (2) Load Levelers |  |
| Electric:     | 4,75 kva transformers;(2) 1600<br>amps: 240 volt, 5 transformers |  |
| Sprinklers:   | Wet System                                                       |  |
| Flooring:     | Concrete 4000 lb PSI                                             |  |
| Bay Spacing:  | 21'6" x 21'4                                                     |  |
| Columns:      | 32' x 35' in high bay area                                       |  |
| Utilities:    | Sewer and water                                                  |  |
| Fuel Tanks:   | 2000 underground tank (2004)                                     |  |