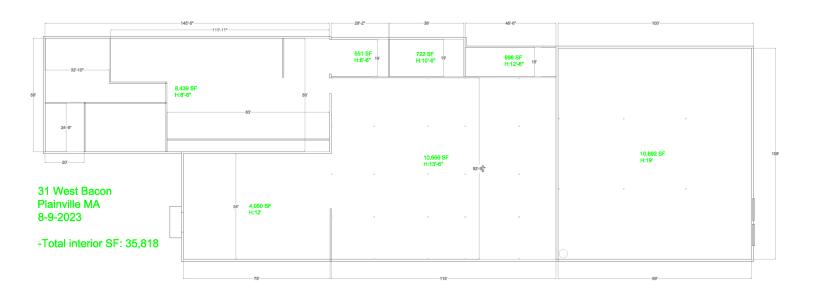

#### PROPERTY HIGHLIGHTS

- Out buildings are 60 x 40' and 33' x 45'
- Rear building is 11,000 SF (1984)
- Front building is 9,000 sf poured gypsium (insulated in early 1990s)
- 1990 -1995 build up tar and gravel

## SPECIFICATIONS

| Clear Height: | 12'-18.75'                                                       |  |
|---------------|------------------------------------------------------------------|--|
| Loading:      | Four (4) Docks<br>One (1) Drive-in Door<br>Two (2) Load Levelers |  |
| Electric:     | 4,75 kva transformers;(2) 1600<br>amps: 240 volt, 5 transformers |  |
| Sprinklers:   | Wet System                                                       |  |
| Flooring:     | Concrete 4000 lb PSI                                             |  |
| Bay Spacing:  | 21'6" x 21'4                                                     |  |
| Columns:      | 32' x 35' in high bay area                                       |  |
| Utilities:    | Sewer and water                                                  |  |
| Fuel Tanks:   | 2000 underground tank (2004)                                     |  |

### OFFERING SUMMARY

| Sale Price:       |               | Market    |          |  |
|-------------------|---------------|-----------|----------|--|
| Lot Size:         | 3.3 Acres +/- |           |          |  |
| Building Size:    | 36,000 SF +/- |           |          |  |
| DEMOGRAPHICS      | 3 MILES       | 5 MILES   | 10 MILES |  |
| Total Households  | 13,446        | 29,155    | 169,963  |  |
| Total Population  | 32,590        | 72,884    | 423,990  |  |
| Average HH Income | \$104,502     | \$119,447 | \$97,392 |  |
|                   |               |           |          |  |