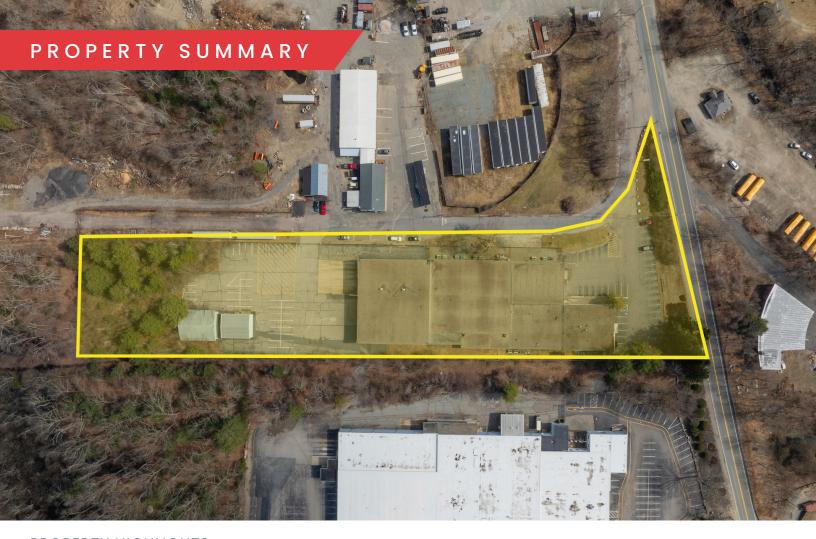

### OFFERING SUMMARY

| Sale Price:       |               | Market    |          |  |
|-------------------|---------------|-----------|----------|--|
| Lot Size:         | 3.3 Acres +/- |           |          |  |
| Building Size:    | 36,000 SF +/- |           |          |  |
| DEMOGRAPHICS      | 3 MILES       | 5 MILES   | 10 MILES |  |
| Total Households  | 13,446        | 29,155    | 169,963  |  |
| Total Population  | 32,590        | 72,884    | 423,990  |  |
| Average HH Income | \$104,502     | \$119,447 | \$97,392 |  |
|                   |               |           |          |  |

#### PROPERTY HIGHLIGHTS

- Out buildings are 60 x 40' and 33' x 45'
- Rear building is 11,000 SF (1984)
- Front building is 9,000 sf poured gypsium (insulated in early 1990s)
- 1990 -1995 build up tar and gravel