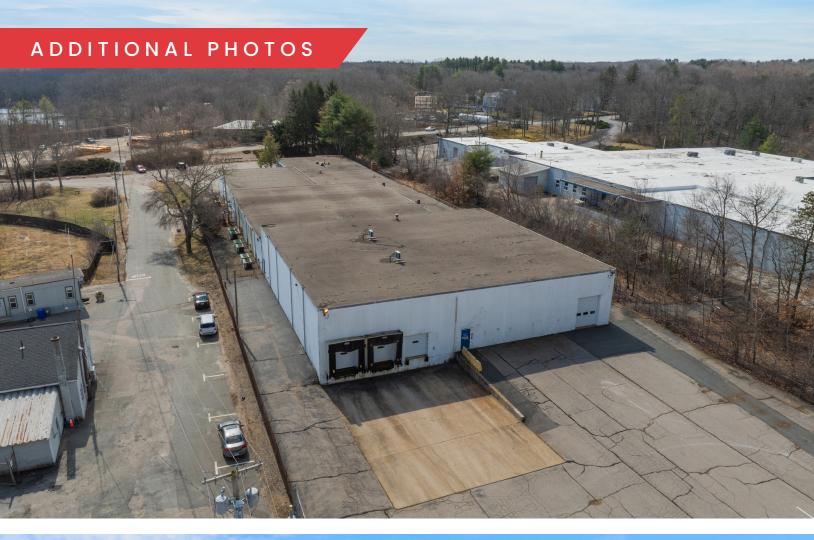

#### PROPERTY HIGHLIGHTS

- Out buildings are 60 x 40' and 33' x 45'
- Rear building is 11,000 SF (1984)
- Front building is 9,000 sf poured gypsium (insulated in early 1990s)
- 1990 -1995 build up tar and gravel