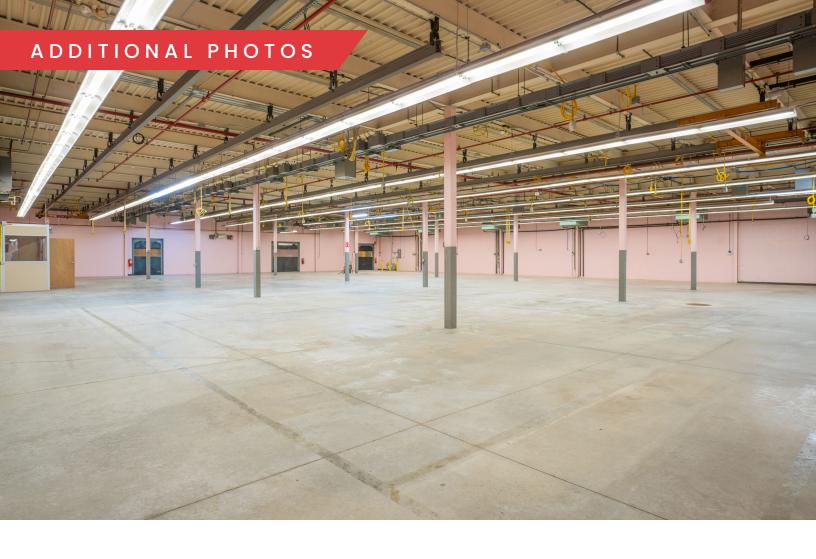

## SPECIFICATIONS

| Clear Height: | 12'-18.75'                                                       |  |
|---------------|------------------------------------------------------------------|--|
| Loading:      | Four (4) Docks<br>One (1) Drive-in Door<br>Two (2) Load Levelers |  |
| Electric:     | 4,75 kva transformers;(2) 1600<br>amps: 240 volt, 5 transformers |  |
| Sprinklers:   | Wet System                                                       |  |
| Flooring:     | Concrete 4000 lb PSI                                             |  |
| Bay Spacing:  | 21'6" x 21'4                                                     |  |
| Columns:      | 32' x 35' in high bay area                                       |  |
| Utilities:    | Sewer and water                                                  |  |
| Fuel Tanks:   | 2000 underground tank (2004)                                     |  |