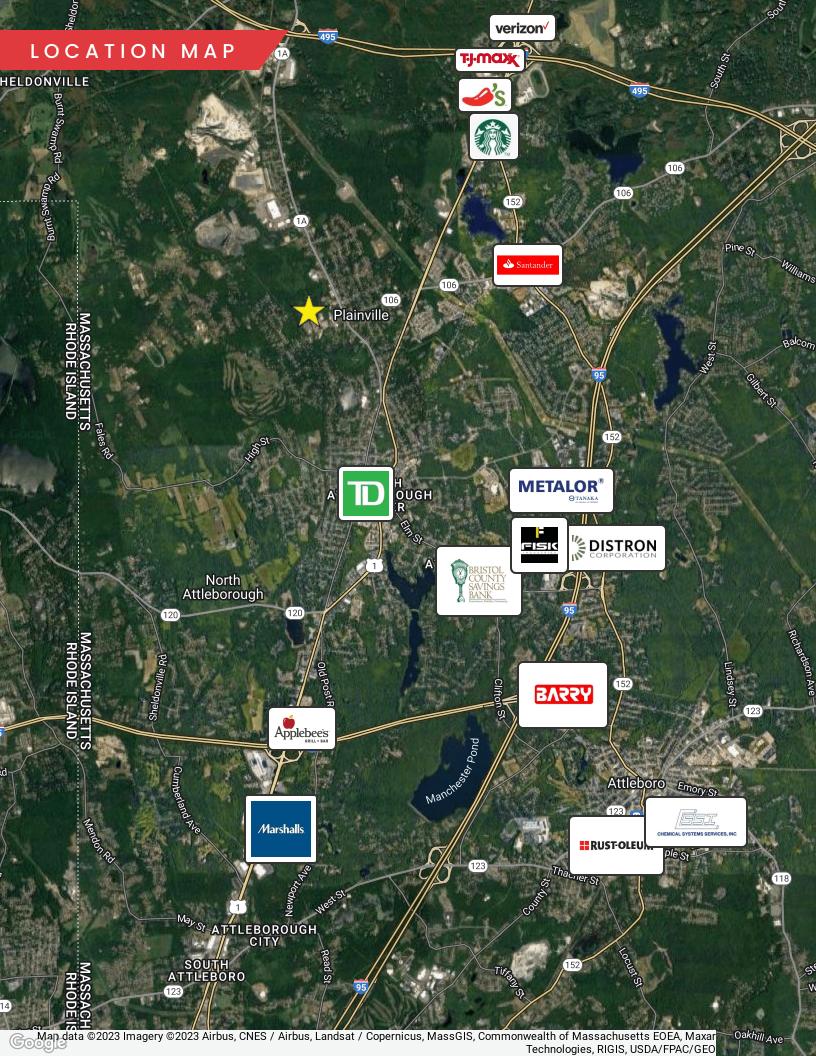

### OFFERING SUMMARY

| Sale Price:       |               | Market    |          |  |
|-------------------|---------------|-----------|----------|--|
| Lot Size:         | 3.3 Acres +/- |           |          |  |
| Building Size:    | 36,000 SF +/- |           |          |  |
| DEMOGRAPHICS      | 3 MILES       | 5 MILES   | 10 MILES |  |
| Total Households  | 13,446        | 29,155    | 169,963  |  |
| Total Population  | 32,590        | 72,884    | 423,990  |  |
| Average HH Income | \$104,502     | \$119,447 | \$97,392 |  |
|                   |               |           |          |  |