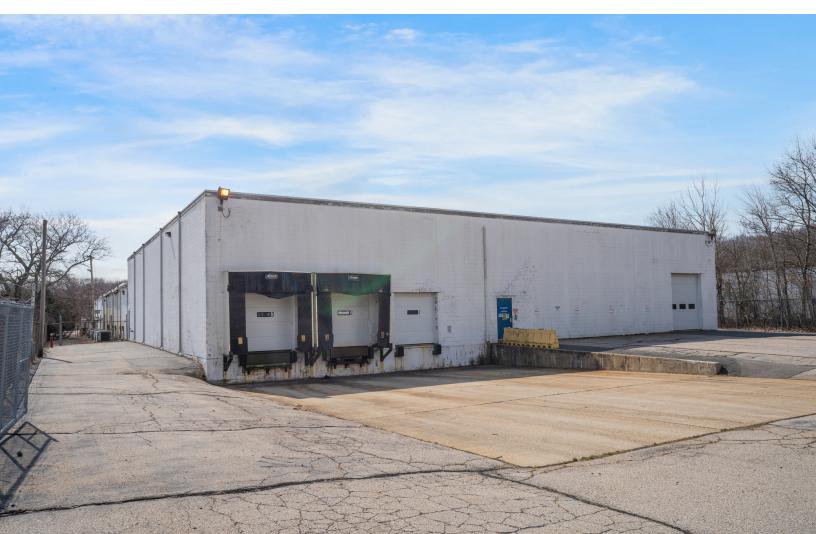

## SPECIFICATIONS

| Clear Height: | 12'-18.75'                                                       |  |
|---------------|------------------------------------------------------------------|--|
| Loading:      | Four (4) Docks<br>One (1) Drive-in Door<br>Two (2) Load Levelers |  |
| Electric:     | 4,75 kva transformers;(2) 1600<br>amps: 240 volt, 5 transformers |  |
| Sprinklers:   | Wet System                                                       |  |
| Flooring:     | Concrete 4000 lb PSI                                             |  |
| Bay Spacing:  | 21'6" x 21'4                                                     |  |
| Columns:      | 32' x 35' in high bay area                                       |  |
| Utilities:    | Sewer and water                                                  |  |
| Fuel Tanks:   | 2000 underground tank (2004)                                     |  |