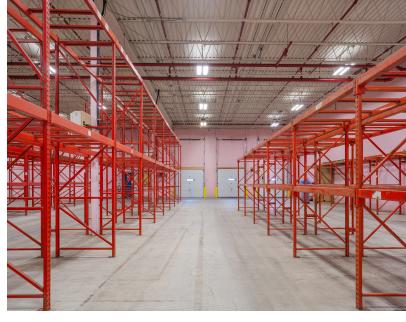

## SPECIFICATIONS

| Clear Height: | 12'-18.75'                                                       |  |
|---------------|------------------------------------------------------------------|--|
| Loading:      | Four (4) Docks<br>One (1) Drive-in Door<br>Two (2) Load Levelers |  |
| Electric:     | 4,75 kva transformers;(2) 1600<br>amps: 240 volt, 5 transformers |  |
| Sprinklers:   | Wet System                                                       |  |
| Flooring:     | Concrete 4000 lb PSI                                             |  |
| Bay Spacing:  | 21'6" x 21'4                                                     |  |
| Columns:      | 32' x 35' in high bay area                                       |  |
| Utilities:    | Sewer and water                                                  |  |
| Fuel Tanks:   | 2000 underground tank (2004)                                     |  |