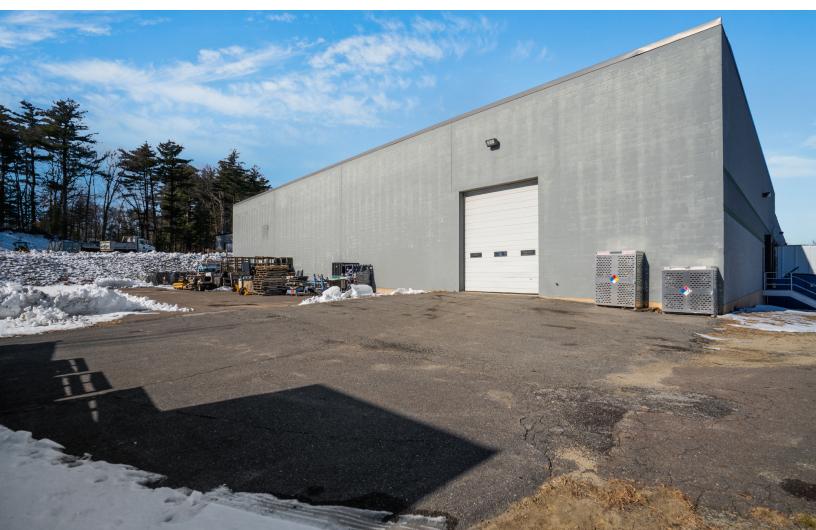

### PROPERTY DESCRIPTION

22 Tucker Drive in Leominster, MA, is a 33,000 SF industrial building on 2.92 acres available for lease. This facility features a clear height of 16'4" to 22', six loading docks with 10' dock height and levelers, and one drive-in door, making it ideal for a variety of industrial manufacturing and distribution uses. Its strategic location and spacious lot size offer ample space and flexibility for businesses looking to expand or establish their operations in the area.

#### PROPERTY SPECIFICATIONS

| Clear Height:    | 16'4" - 22'                |  |  |
|------------------|----------------------------|--|--|
| Columns Spacing: | 40' x 30'                  |  |  |
| Loading Docks:   | Six (6)                    |  |  |
| Dock Height:     | 10' with Levelers          |  |  |
| Drive-in Door:   | One (1)                    |  |  |
| Office:          | Recep/5<br>Office/Conf/Caf |  |  |
|                  |                            |  |  |