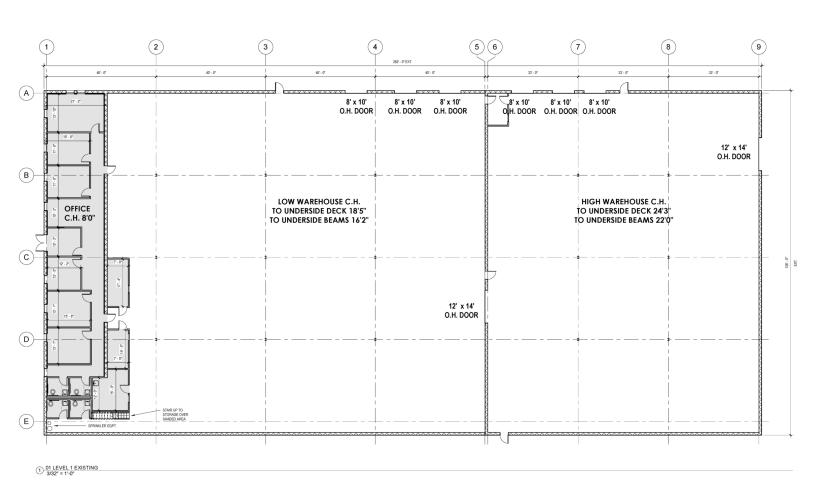

### PROPERTY DESCRIPTION

22 Tucker Drive in Leominster, MA, is a 33,000 SF industrial building on 2.92 acres available for lease. This facility features a clear height of 16'4" to 22', six loading docks with 10' dock height and levelers, and one drive-in door, making it ideal for a variety of industrial manufacturing and distribution uses. Its strategic location and spacious lot size offer ample space and flexibility for businesses looking to expand or establish their operations in the area.

#### PROPERTY SPECIFICATIONS

| Clear Height:    | 16'4" - 22'                |  |  |
|------------------|----------------------------|--|--|
| Columns Spacing: | 40' x 30'                  |  |  |
| Loading Docks:   | Six (6)                    |  |  |
| Dock Height:     | 10' with Levelers          |  |  |
| Drive-in Door:   | One (1)                    |  |  |
| Office:          | Recep/5<br>Office/Conf/Caf |  |  |
|                  |                            |  |  |

#### OFFERING SUMMARY

| Building Size: | 33,000 SF  |
|----------------|------------|
| Warehouse:     | 31,000 SF  |
| Office:        | 2,000 SF   |
| Lot Size:      | 2.92 Acres |
|                |            |

OFFICE 2,284 SF

WAREHOUSE 30,716 SF FRONT LOW WAREHOUSE 18,436 SF (OF WHICH 730 SF ARE WAREHOUSE OFFICES/RESTROOMS) REAR HIGH WAREHOUSE 12,280 SF (OF WHICH 85 ARE SMALL WAREHOUSE OFFICE)

(THERE IS ALSO 3,014 SF OF STORAGE ABOVE THE OFFICE AREA, SHADED, AND NOT COUNTED IN BUILDING TOTAL)

BUILDING TOTAL 33,000 S.F.