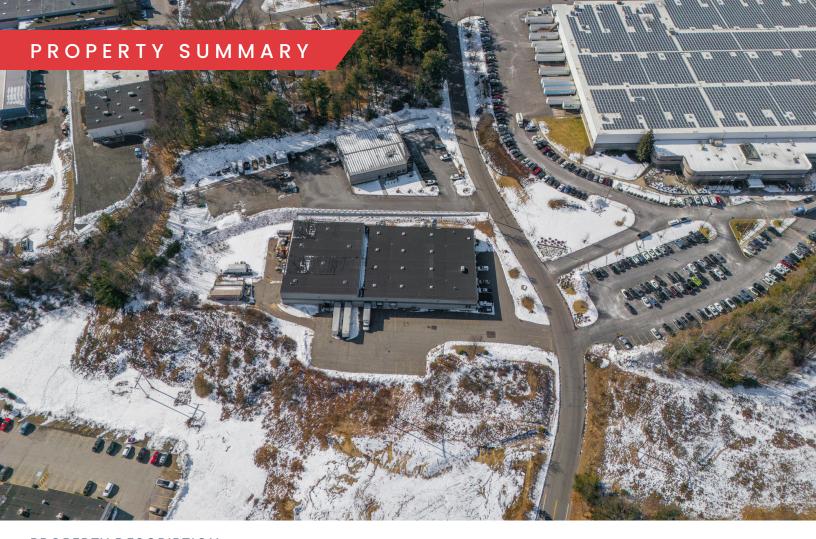

### PROPERTY DESCRIPTION

22 Tucker Drive in Leominster, MA, is a 33,000 SF industrial building on 2.92 acres available for lease. This facility features a clear height of 16'4" to 22', six loading docks with 10' dock height and levelers, and one drive-in door, making it ideal for a variety of industrial manufacturing and distribution uses. Its strategic location and spacious lot size offer ample space and flexibility for businesses looking to expand or establish their operations in the area.

#### OFFERING SUMMARY

| Building Size: | 33,000 SF  |
|----------------|------------|
| Warehouse:     | 31,000 SF  |
| Office:        | 2,000 SF   |
| Lot Size:      | 2.92 Acres |
|                |            |