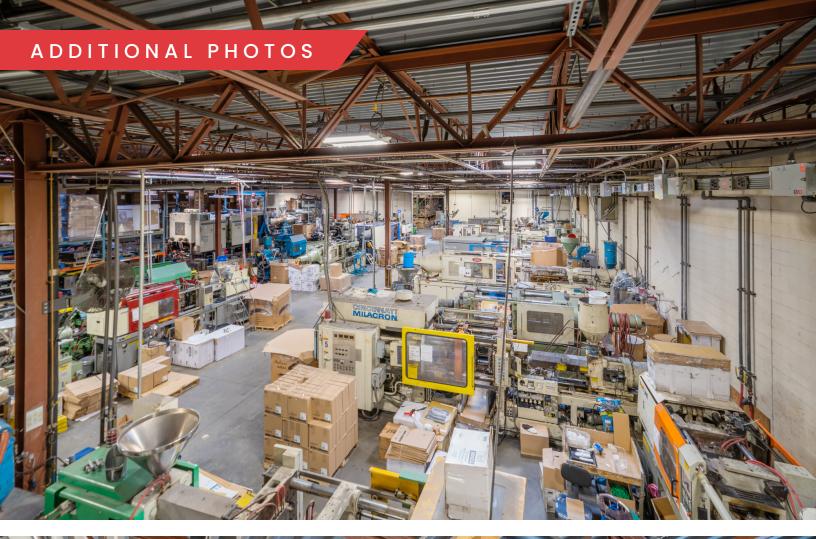

### PROPERTY DESCRIPTION

22 Tucker Drive in Leominster, MA, is a 33,000 SF industrial building on 2.92 acres available for lease. This facility features a clear height of 16'4" to 22', six loading docks with 10' dock height and levelers, and one drive-in door, making it ideal for a variety of industrial manufacturing and distribution uses. Its strategic location and spacious lot size offer ample space and flexibility for businesses looking to expand or establish their operations in the area.

#### PROPERTY SPECIFICATIONS

| Clear Height:    | 16'4" - 22'                |  |  |
|------------------|----------------------------|--|--|
| Columns Spacing: | 40' x 30'                  |  |  |
| Loading Docks:   | Six (6)                    |  |  |
| Dock Height:     | 10' with Levelers          |  |  |
| Drive-in Door:   | One (1)                    |  |  |
| Office:          | Recep/5<br>Office/Conf/Caf |  |  |
|                  |                            |  |  |

#### OFFERING SUMMARY

| Building Size: | 33,000 SF  |
|----------------|------------|
| Warehouse:     | 31,000 SF  |
| Office:        | 2,000 SF   |
| Lot Size:      | 2.92 Acres |
|                |            |