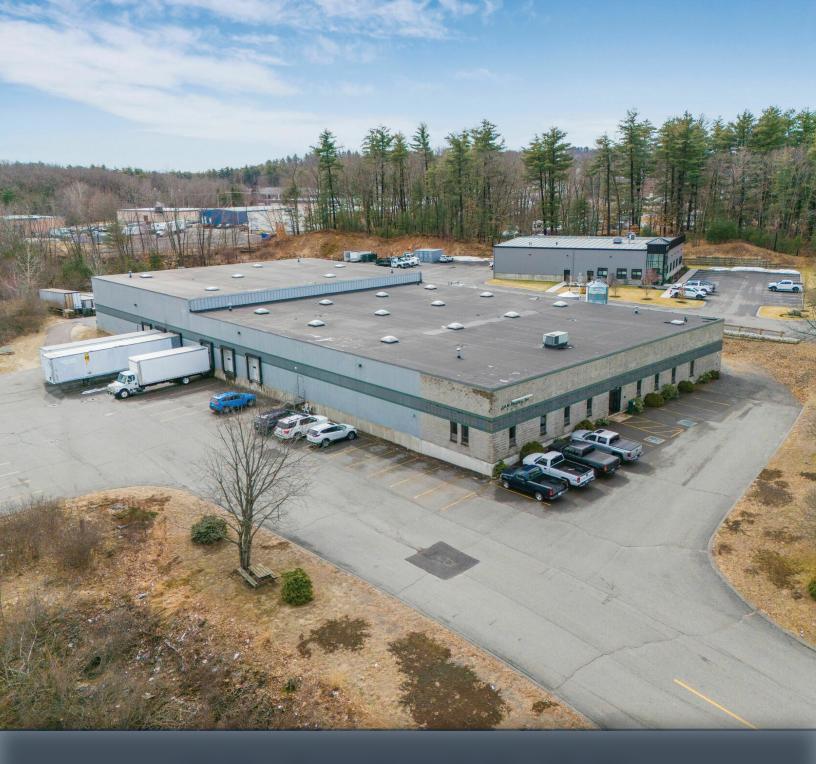

## 22 TUCKER DR

LEOMINSTER, MA

FOR LEASE | 33,000 SF DISTRIBUTION BUILDING ON 2.92 ACRES

- Class A 16' 22'
- Less than 1 mile to I-190
- Well suited for manufacturing & distribution

### PROPERTY DESCRIPTION

22 Tucker Drive in Leominster, MA, is a 33,000 SF industrial building on 2.92 acres available for lease. This facility features a clear height of 16'4" to 22', six loading docks with 10' dock height and levelers, and one drive-in door, making it ideal for a variety of industrial manufacturing and distribution uses. Its strategic location and spacious lot size offer ample space and flexibility for businesses looking to expand or establish their operations in the area.