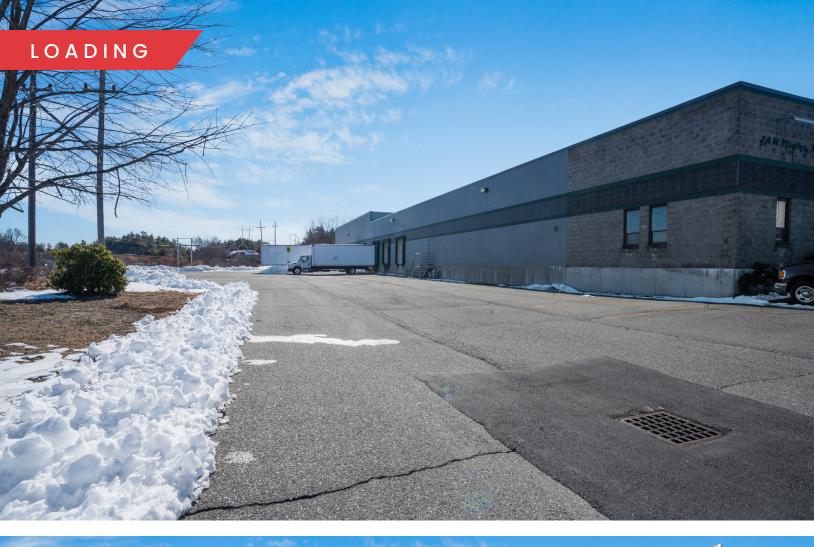

### PROPERTY DESCRIPTION

22 Tucker Drive in Leominster, MA, is a 33,000 SF industrial building on 2.92 acres available for lease. This facility features a clear height of 16'4" to 22', six loading docks with 10' dock height and levelers, and one drive-in door, making it ideal for a variety of industrial manufacturing and distribution uses. Its strategic location and spacious lot size offer ample space and flexibility for businesses looking to expand or establish their operations in the area.

#### PROPERTY SPECIFICATIONS

| Clear Height:    | 16'4" - 22'                |  |  |
|------------------|----------------------------|--|--|
| Columns Spacing: | 40' x 30'                  |  |  |
| Loading Docks:   | Six (6)                    |  |  |
| Dock Height:     | 10' with Levelers          |  |  |
| Drive-in Door:   | One (1)                    |  |  |
| Office:          | Recep/5<br>Office/Conf/Caf |  |  |
|                  |                            |  |  |