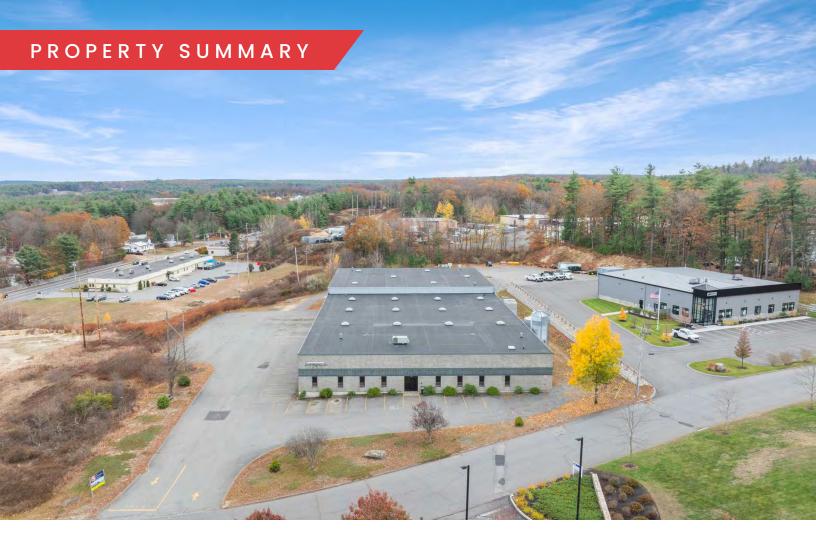

# 22 TUCKER DR

LEOMINSTER, MA

FOR LEASE | 33,000 SF DISTRIBUTION BUILDING ON 2.92 ACRES

- Class A 16' 22'
- Less than 1 mile to I-190
- 3,000 Amps of Power

### PROPERTY DESCRIPTION

22 Tucker Drive in Leominster, MA, is a 33,000 SF industrial building on 2.92 acres available for lease. This facility features a clear height of 16'4" to 22', six loading docks with 10' dock height and levelers, and one drive-in door, making it ideal for a variety of industrial manufacturing and distribution uses. Its strategic location and spacious lot size offer ample space and flexibility for businesses looking to expand or establish their operations in the area.

#### OFFERING SUMMARY

| Building Size: | 33,000 SF  |
|----------------|------------|
| Warehouse:     | 31,000 SF  |
| Office:        | 2,000 SF   |
| Lot Size:      | 2.92 Acres |
|                |            |