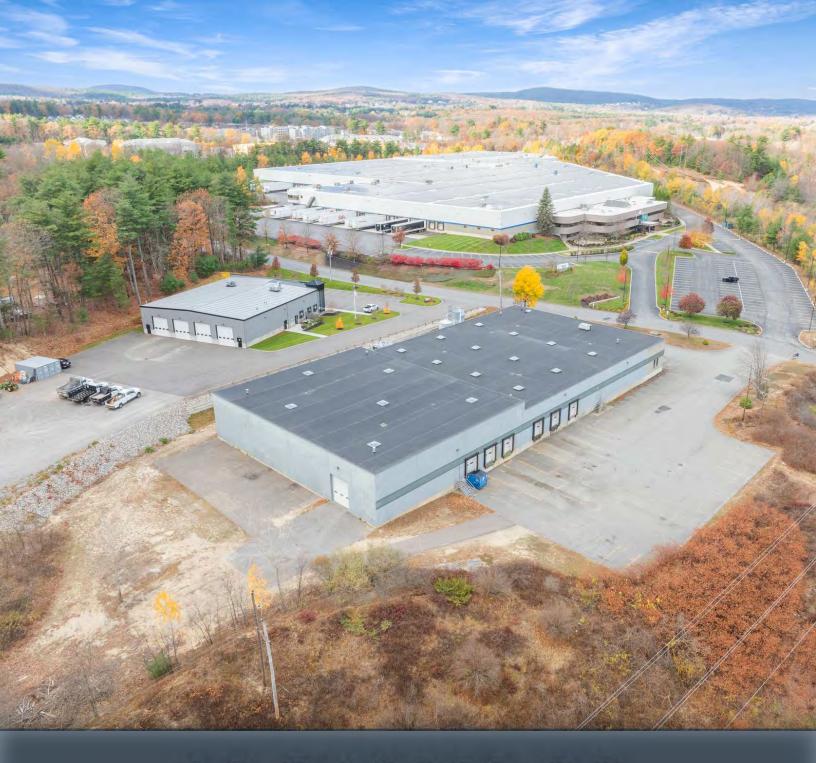

# 22 TUCKER DR

LEOMINSTER, MA

FOR LEASE | 33,000 SF DISTRIBUTION BUILDING ON 2.92 ACRES

- Class A 16' 22'
- Less than 1 mile to I-190
- 3,000 Amps of Power

### PROPERTY DESCRIPTION

22 Tucker Drive in Leominster, MA, is a 33,000 SF industrial building on 2.92 acres available for lease. This facility features a clear height of 16'4" to 22', six loading docks with 10' dock height and levelers, and one drive-in door, making it ideal for a variety of industrial manufacturing and distribution uses. Its strategic location and spacious lot size offer ample space and flexibility for businesses looking to expand or establish their operations in the area.

#### OFFERING SUMMARY

| Building Size: | 33,000 SF  |
|----------------|------------|
| Warehouse:     | 31,000 SF  |
| Office:        | 2,000 SF   |
| Lot Size:      | 2.92 Acres |
|                |            |