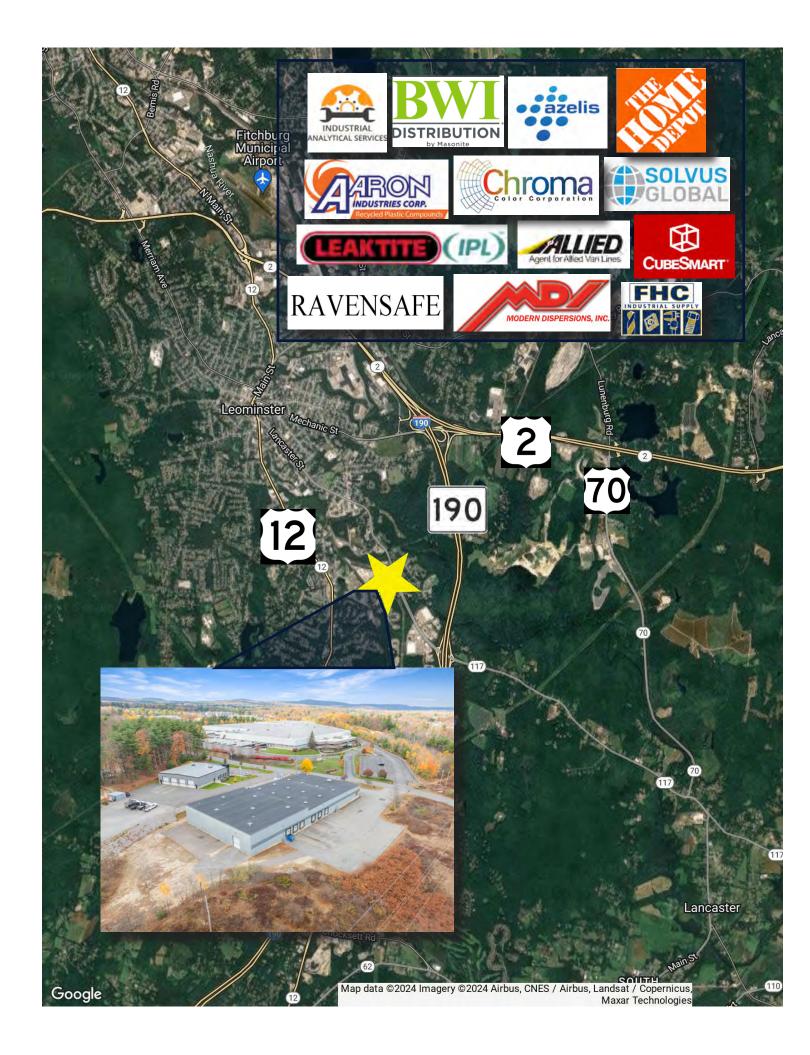

### PROPERTY DESCRIPTION

22 Tucker Drive in Leominster, MA, is a 33,000 SF industrial building on 2.92 acres available for lease. This facility features a clear height of 16'4" to 22', six loading docks with 10' dock height and levelers, and one drive-in door, making it ideal for a variety of industrial manufacturing and distribution uses. Its strategic location and spacious lot size offer ample space and flexibility for businesses looking to expand or establish their operations in the area.

| DEMOGRAPHICS      | 3 MILES  | 5 MILES  | 10 MILES |
|-------------------|----------|----------|----------|
| Total Households  | 13,274   | 24,008   | 68,675   |
| Total Population  | 31,036   | 58,329   | 169,154  |
| Average HH Income | \$80,650 | \$88,021 | \$95,573 |