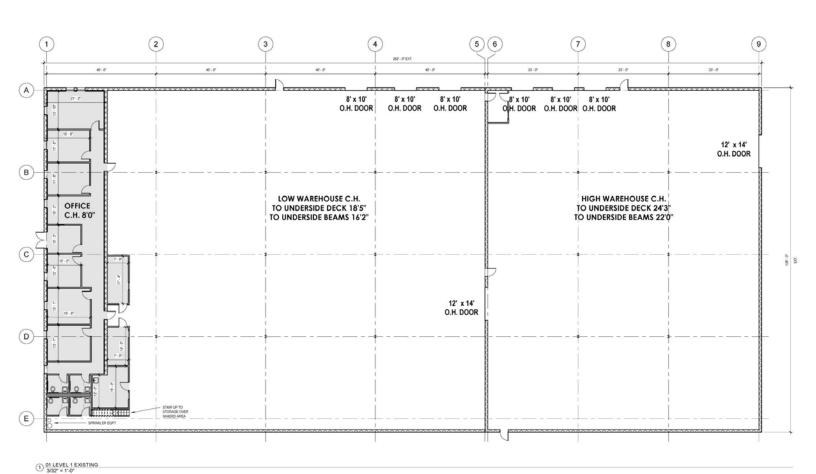

#### PROPERTY SPECIFICATIONS

| Clear Height:    | 16'4" - 22'                |  |
|------------------|----------------------------|--|
| Columns Spacing: | 40' x 30'                  |  |
| Loading Docks:   | Six (6)                    |  |
| Power:           | 3,000 Amps                 |  |
| Dock Height:     | 10' with Levelers          |  |
| Drive-in Door:   | One (1)                    |  |
| Office:          | Recep/5<br>Office/Conf/Caf |  |

#### OFFERING SUMMARY

| Building Size: | 33,000 SF  |
|----------------|------------|
| Warehouse:     | 31,000 SF  |
| Office:        | 2,000 SF   |
| Lot Size:      | 2.92 Acres |
|                |            |

OFFICE 2,284 SF

WAREHOUSE 30,716 SF FRONT LOW WAREHOUSE 18,436 SF (OF WHICH 730 SF ARE WAREHOUSE OFFICES/RESTROOMS) REAR HIGH WAREHOUSE 12,280 SF (OF WHICH 85 ARE SMALL WAREHOUSE OFFICE)

(THERE IS ALSO 3,014 SF OF STORAGE ABOVE THE OFFICE AREA, SHADED, AND NOT COUNTED IN BUILDING TOTAL)

BUILDING TOTAL 33,000 S.F.