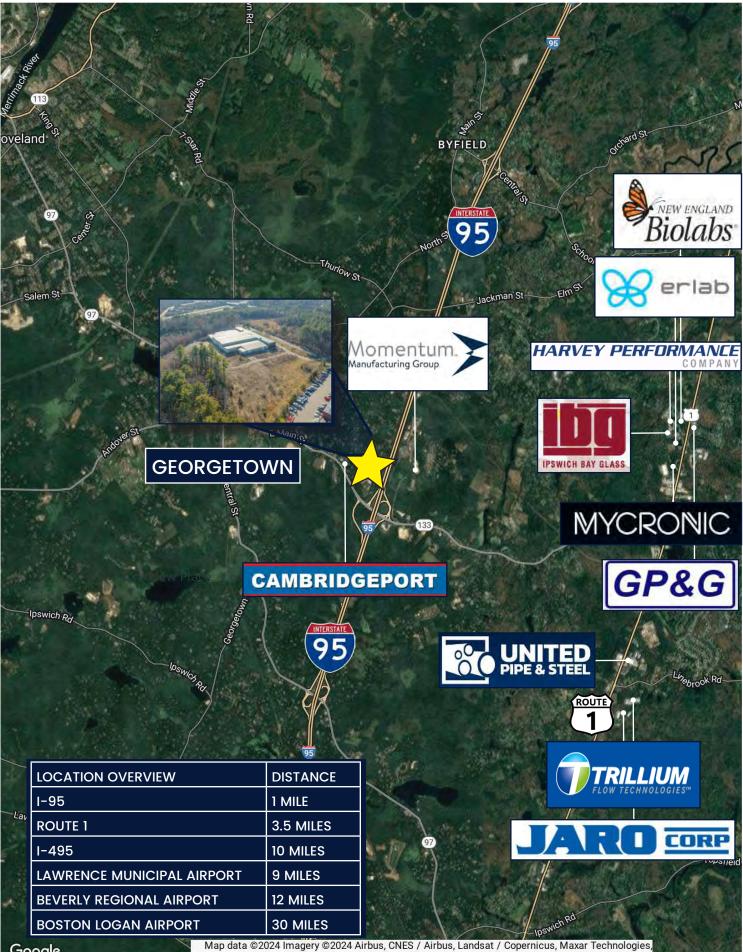

# 16 CARLETON DRIVE

GEORGETOWN, MA

LARGE OUTDOOR STORAGE AREA: 50 + TRAILER SPACES | FOR LEASE

- IN ADDITION, 6,000 SF FLEX SPACE FOR LEASE
- LOCATED JUST OFF ROUTE 95
- 14.6 TOTAL ACRES

| DEMOGRAPHICS      | 3 MILES   | 5 MILES   | 10 MILES  |
|-------------------|-----------|-----------|-----------|
| Total Households  | 5,603     | 13,707    | 111,180   |
| Total Population  | 14,792    | 37,105    | 285,178   |
| Average HH Income | \$154,741 | \$165,554 | \$120,191 |