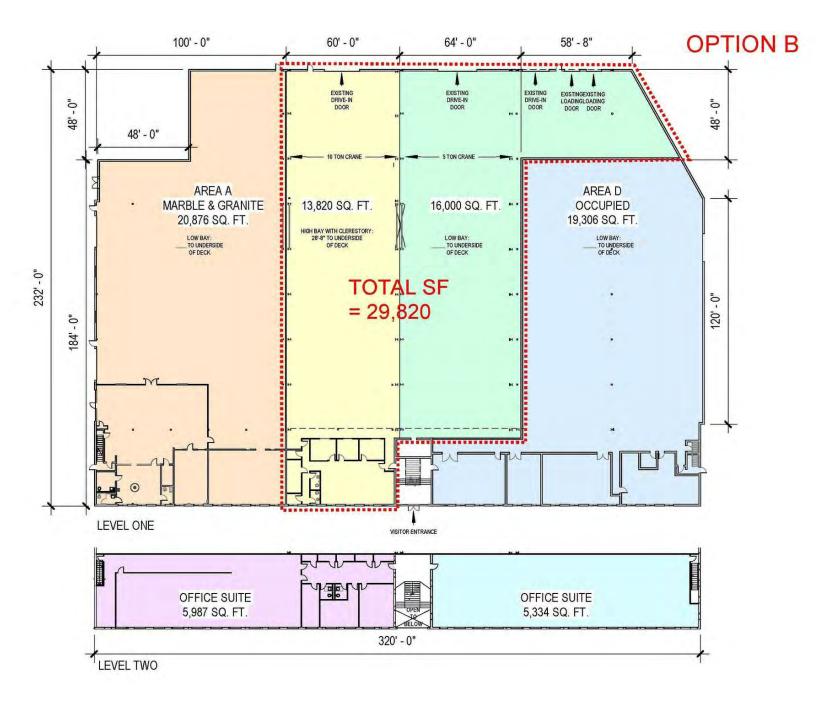

#### OFFERING SUMMARY

| Building Size:    | 83,000 SF                       |
|-------------------|---------------------------------|
| Available SF:     | 6,000 Flex Space                |
| Lot Size:         | 14.6 Acres                      |
| Flat Dry Acreage: | Can accommodate 50+<br>Trailers |
| Lease Rate:       | Market                          |