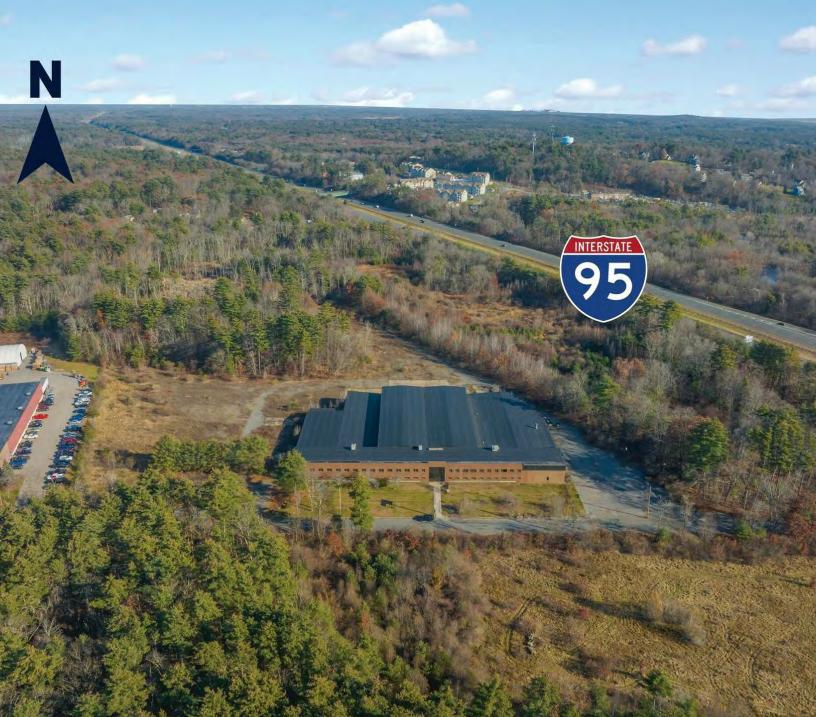

# 16 CARLETON DRIVE

GEORGETOWN, MA

LARGE OUTDOOR STORAGE AREA: 50 + TRAILER SPACES | FOR LEASE

- IN ADDITION, 6,000 SF FLEX SPACE FOR LEASE
- LOCATED JUST OFF ROUTE 95
- 14.6 TOTAL ACRES

#### OFFERING SUMMARY

| Building Size:    | 83,000 SF                       |
|-------------------|---------------------------------|
| Available SF:     | 6,000 Flex Space                |
| Lot Size:         | 14.6 Acres                      |
| Flat Dry Acreage: | Can accommodate 50+<br>Trailers |
| Lease Rate:       | Market                          |