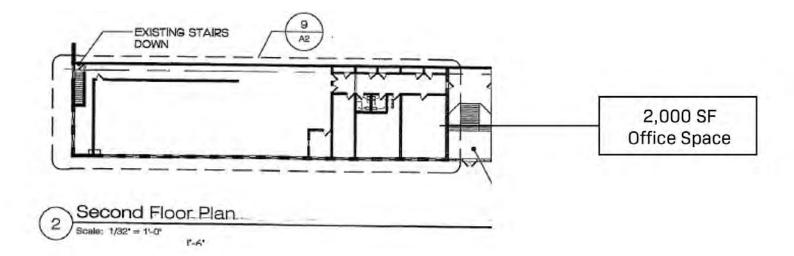

#### PROPERTY DESCRIPTION

•In addition, 6,000 SF Flex Space for Lease

•Large outdoor storage area: 50+ trailer spaces

#### OFFERING SUMMARY

| Building Size:    | 83,000 SF                       |
|-------------------|---------------------------------|
| Available SF:     | 6,000 Flex Space                |
| Lot Size:         | 14.6 Acres                      |
| Flat Dry Acreage: | Can accommodate 50+<br>Trailers |
| Lease Rate:       | Market                          |