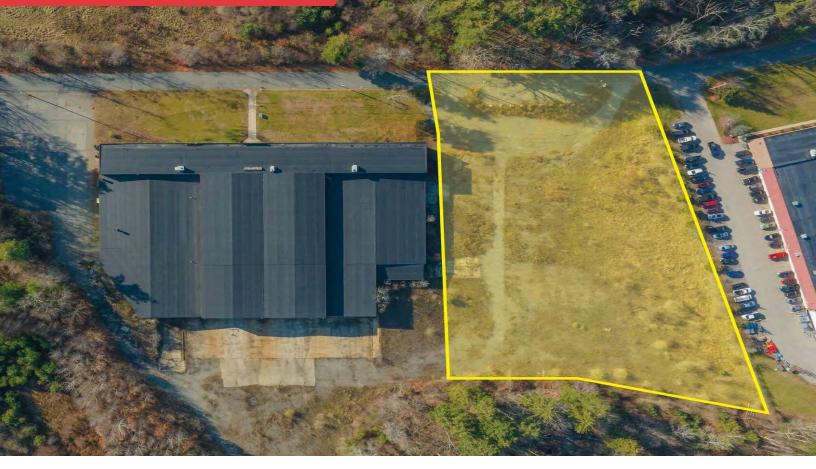

#### PROPERTY DESCRIPTION

•In addition, 6,000 SF Flex Space for Lease

•Large outdoor storage area: 50+ trailer spaces

#### OFFERING SUMMARY

| Building Size:    | 83,000 SF                       |
|-------------------|---------------------------------|
| Available SF:     | 6,000 Flex Space                |
| Lot Size:         | 14.6 Acres                      |
| Flat Dry Acreage: | Can accommodate 50+<br>Trailers |
| Lease Rate:       | Market                          |