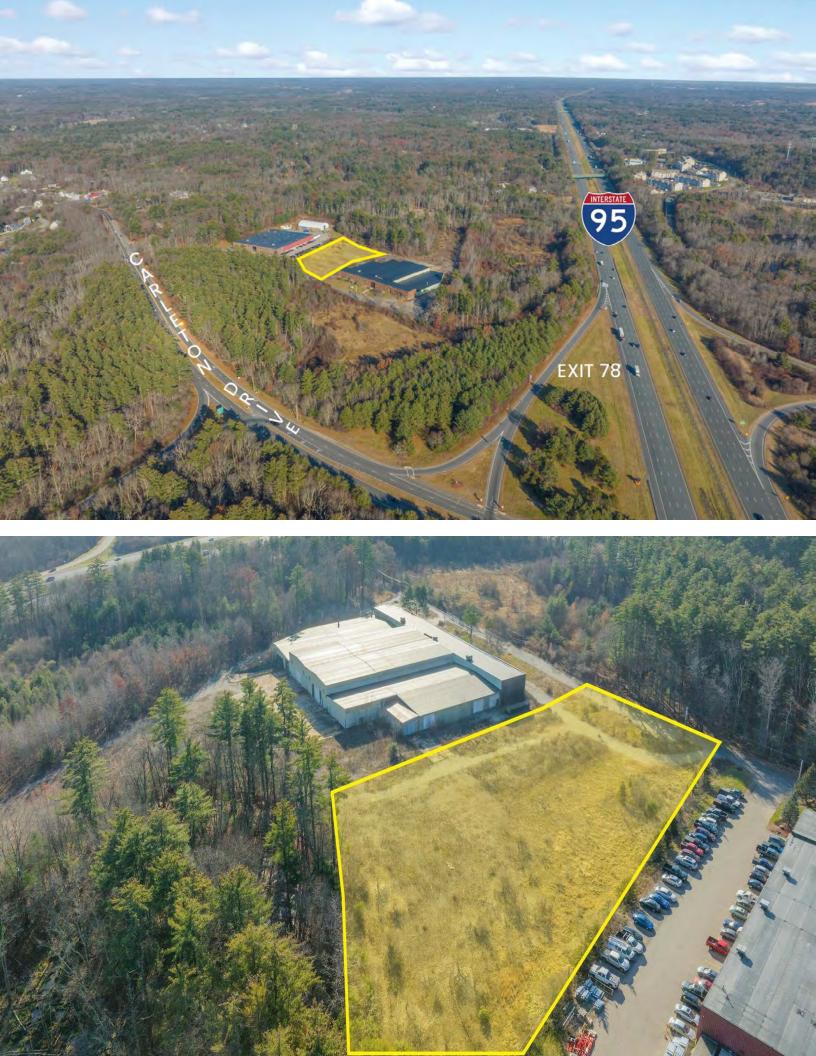

# 16 CARLETON DRIVE

GEORGETOWN, MA

LARGE OUTDOOR STORAGE AREA: 50 + TRAILER SPACES | FOR LEASE

- IN ADDITION, 6,000 SF FLEX SPACE FOR LEASE
- LOCATED JUST OFF ROUTE 95
- 14.6 TOTAL ACRES

#### PROPERTY DESCRIPTION

•In addition, 6,000 SF Flex Space for Lease

•Large outdoor storage area: 50+ trailer spaces