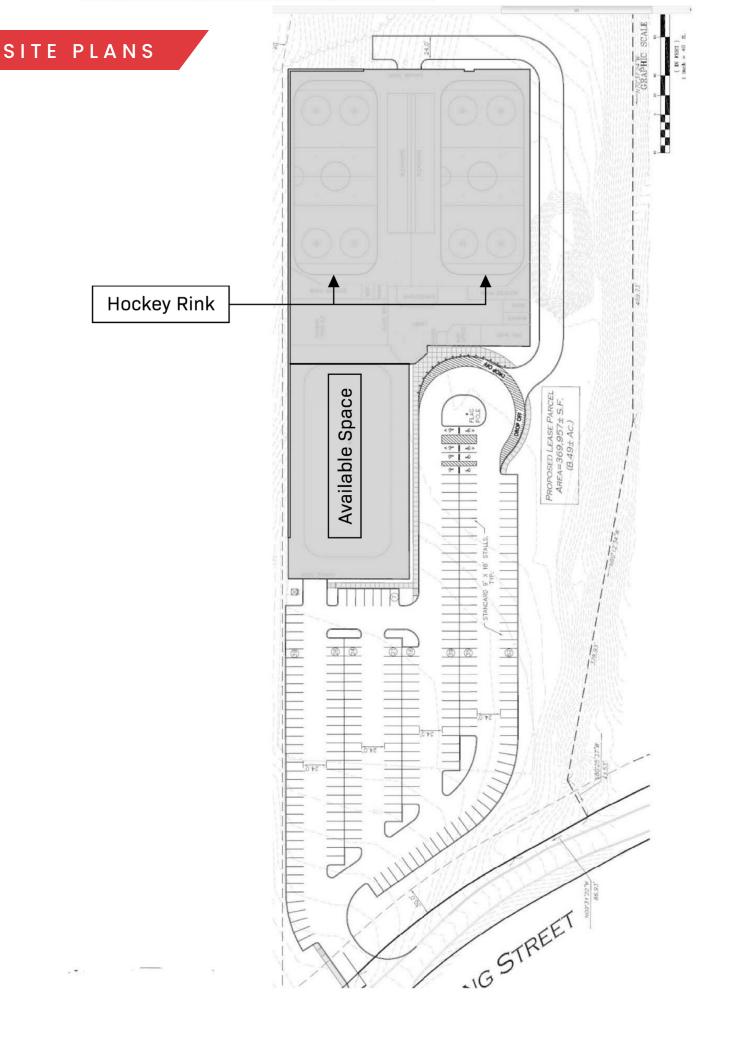

#### OFFERING SUMMARY

| Building Size:    | 128,100 SF                                                              |  |  |
|-------------------|-------------------------------------------------------------------------|--|--|
| Available Space:  | 33,000 +/- SF (126' x 230')<br>Plus additional finished<br>office space |  |  |
| Lot Size:         | 8.5 Acres                                                               |  |  |
| Type of Property: | Multi-tenant athletic and retail facility                               |  |  |
| Ceiling Height:   | 34' - 40' Clear                                                         |  |  |
| AC:               | In office and support<br>areas                                          |  |  |
| Heat:             | Energy efficient gas-<br>fired heaters                                  |  |  |
| Utilities:        | City water/septic                                                       |  |  |
| Zoning:           | All sports and recreational uses                                        |  |  |
| Parking:          | 280+                                                                    |  |  |
| Lease Rate:       | MARKET                                                                  |  |  |
|                   |                                                                         |  |  |

#### FACILITY FEATURES

- 119,000 Square Foot Facility
- Two NHL Sized Ice Sheets
- 30,000 Square Foot Indoor Fieldhouse (Turf & Basketball Courts)
- 7,000 Square Foot Lobby
- Tenant Space
  - Mike Boyle Strength & Conditioning
  - Dunkin' Donuts
  - Sports Rehab Unlimited
  - JC Grill & Pizza
  - CN Hockey Academy

### FLOOR PLANS

Map data ©2024 Imagery ©2024 Airbus, CNES / Airbus, Landsat / Copernicus, MassGIS, Commonwealth of Massachusetts EOEA, Maxar Technologies, Sanborn, U.S. Geological Survey, USDA/FPAC/GEO