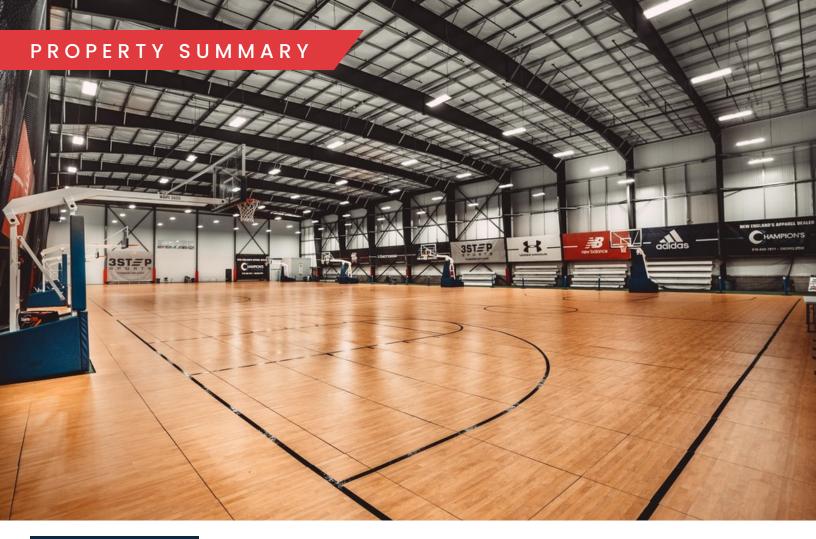

# WORLD-CLASS 130,000 SF SPORTS FACILITY 33,000 +/- SF FIELDHOUSE AVAILABLE

#### MIDDLETON, MA

33,000 + / - SF | INDOOR FIELDHOUSE AVAILABLE

- NO COLUMNS
- 34'-40' CLEAR HEIGHT

#### VIDEO

PROPERTY DESCRIPTION WORLD-CLASS SPORTS FACILITY

33,000 +/- SF OF TOTAL SPACE AVAILABLE

#### **PROPERTY HIGHLIGHTS**

- TWO LARGE HOCKEY RINKS
- ONE LARGE MULTI-PURPOSE TURF FIELDHOUSE
- 34'-40' CLEAR HEIGHT
- LARGE PARKING LOT
- PHYSICAL THERAPY: SPORTS REHABILITATION
  UNLIMITED
- WORLD RENOWNED SPORTS TRAINER: MIKE BOYLE
- FOOD SERVICE: DUNKIN DONUTS & JC GRILL
- LOCATED JUST OFF ROUTE 1 CLOSE TO ROUTE 95