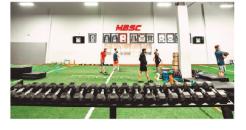

# WORLD-CLASS 130,000 SF SPORTS FACILITY 33,000 +/- SF FIELDHOUSE AVAILABLE

#### MIDDLETON, MA

33,000 + / - SF | INDOOR FIELDHOUSE AVAILABLE

- NO COLUMNS
- 34'-40' CLEAR HEIGHT

#### **PROPERTY HIGHLIGHTS**

- TWO LARGE HOCKEY RINKS
- ONE LARGE MULTI-PURPOSE TURF FIELDHOUSE
- 34'-40' CLEAR HEIGHT
- LARGE PARKING LOT
- PHYSICAL THERAPY: SPORTS REHABILITATION
  UNLIMITED
- WORLD RENOWNED SPORTS TRAINER: MIKE BOYLE
- FOOD SERVICE: DUNKIN DONUTS & JC GRILL
- LOCATED JUST OFF ROUTE 1 CLOSE TO ROUTE 95