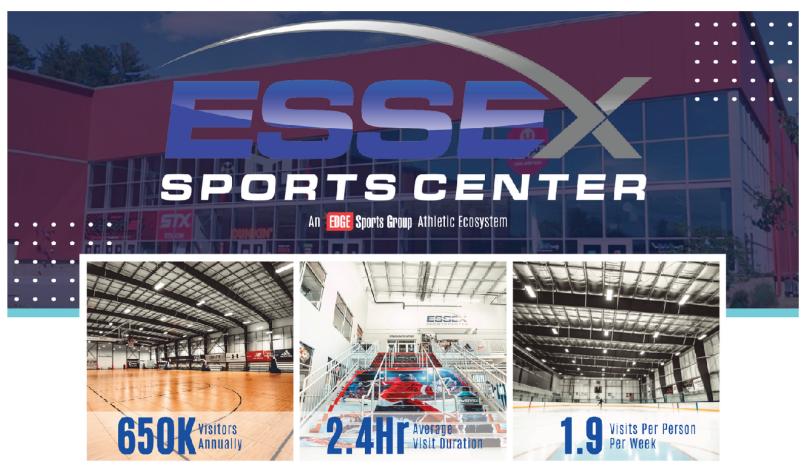

ilities:        | City water/septic                                                       |  |  |
| Zoning:           | All sports and recreational uses                                        |  |  |
| Parking:          | 280+                                                                    |  |  |
| Lease Rate:       | MARKET                                                                  |  |  |
|                   |                                                                         |  |  |

| DEMOGRAPHICS      | 3 MILES   | 5 MILES   | 10 MILES  |
|-------------------|-----------|-----------|-----------|
| Total Households  | 11,347    | 35,949    | 208,405   |
| Total Population  | 30,067    | 90,697    | 529,229   |
| Average HH Income | \$133,110 | \$128,866 | \$120,708 |





The **Essex Sports Center** is a 119,000 SF recreation facility located in Middleton, MA featuring twin NHL ice surfaces, an indoor court / turf field house, strength and conditioning, physical therapy, and multiple food & beverage options options. Both the ice and court surfaces are master leased to industry leading tenants.

**EDGE Sports Group** developed the facility and now manages day to day operations in line with our vast athletic ecosystem network. To learn more about EDGE Sports Group and our network of tenant opportunities please visit: *www.EDGESportsGroup.com* 

#### FACILITY FEATURES

- 119,000 Square Foot Facility
- Two NHL Sized Ice Sheets
- 30,000 Square Foot Indoor Fieldhouse (Turf & Basketball Courts)
- 7,000 Square Foot Lobby
- Tenant Space
  - Mike Boyle Strength & C