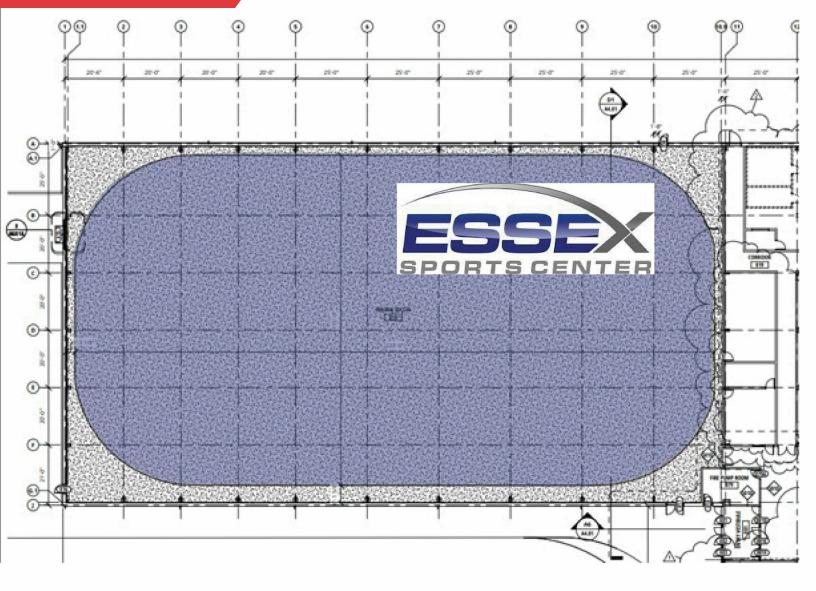

#### OFFERING SUMMARY

| Building Size:    | 128,100 SF                                                              |  |  |
|-------------------|-------------------------------------------------------------------------|--|--|
| Available Space:  | 33,000 +/- SF (126' x 230')<br>Plus additional finished<br>office space |  |  |
| Lot Size:         | 8.5 Acres                                                               |  |  |
| Type of Property: | Multi-tenant athletic and retail facility                               |  |  |
| Ceiling Height:   | 34' - 40' Clear                                                         |  |  |
| AC:               | In office and support<br>areas                                          |  |  |
| Heat:             | Energy efficient gas-<br>fired heaters                                  |  |  |
| Utilities:        | City water/septic                                                       |  |  |
| Zoning:           | All sports and recreational uses                                        |  |  |
| Parking:          | 280+                                                                    |  |  |
| Lease Rate:       | MARKET                                                                  |  |  |
|                   |                                                                         |  |  |

### FLOOR PLANS

Map data ©2024 Imagery ©2024 Airbus, CNES / Airbus, Landsat / Copernicus, MassGIS, Commonwealth of Massachusetts EOEA, Maxar Technologies, Sanborn, U.S. Geological Survey, USDA/FPAC/GEO