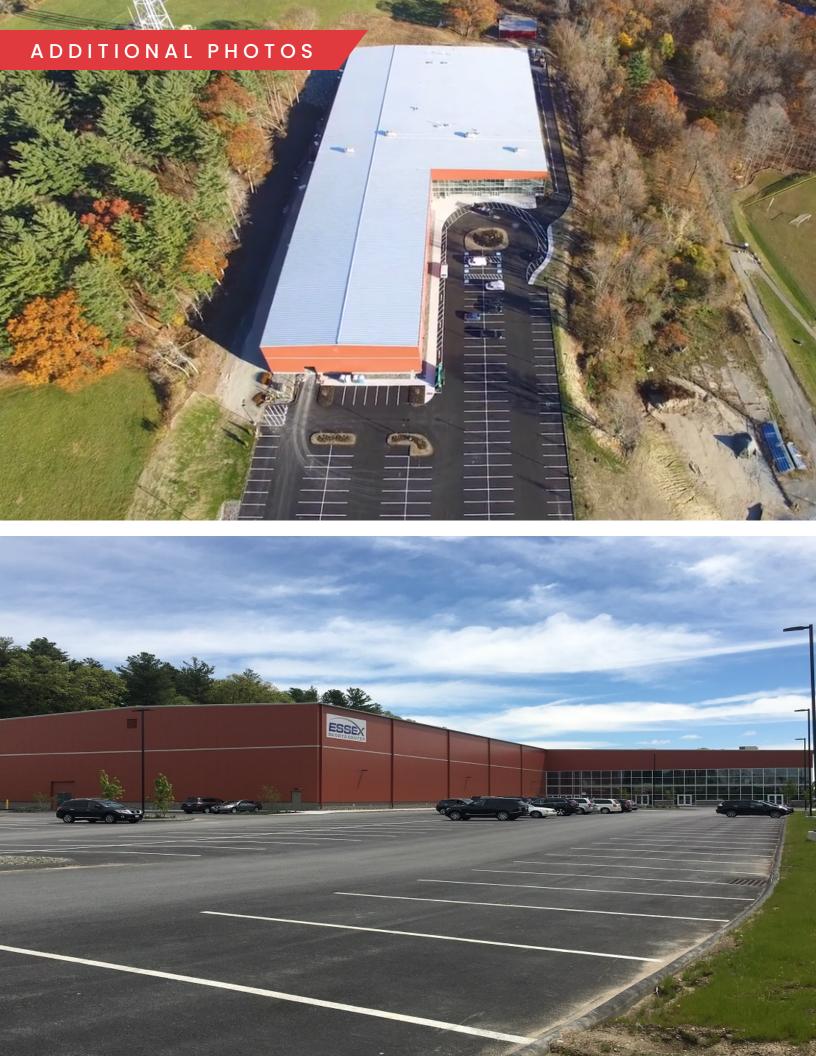

#### OFFERING SUMMARY

| Building Size:    | 128,100 SF                                                              |  |  |
|-------------------|-------------------------------------------------------------------------|--|--|
| Available Space:  | 33,000 +/- SF (126' x 230')<br>Plus additional finished<br>office space |  |  |
| Lot Size:         | 8.5 Acres                                                               |  |  |
| Type of Property: | Multi-tenant athletic and retail facility                               |  |  |
| Ceiling Height:   | 34' - 40' Clear                                                         |  |  |
| AC:               | In office and support<br>areas                                          |  |  |
| Heat:             | Energy efficient gas-<br>fired heaters                                  |  |  |
| Utilities:        | City water/septic                                                       |  |  |
| Zoning:           | All sports and recreational uses                                        |  |  |
| Parking:          | 280+                                                                    |  |  |
| Lease Rate:       | MARKET                                                                  |  |  |
|                   |                                                                         |  |  |

The **Essex Sports Center** is a 119,000 SF recreation facility located in Middleton, MA featuring twin NHL ice surfaces, an indoor court / turf field house, strength and conditioning, physical therapy, and multiple food & beverage options options. Both the ice and court surfaces are master leased to industry leading tenants.