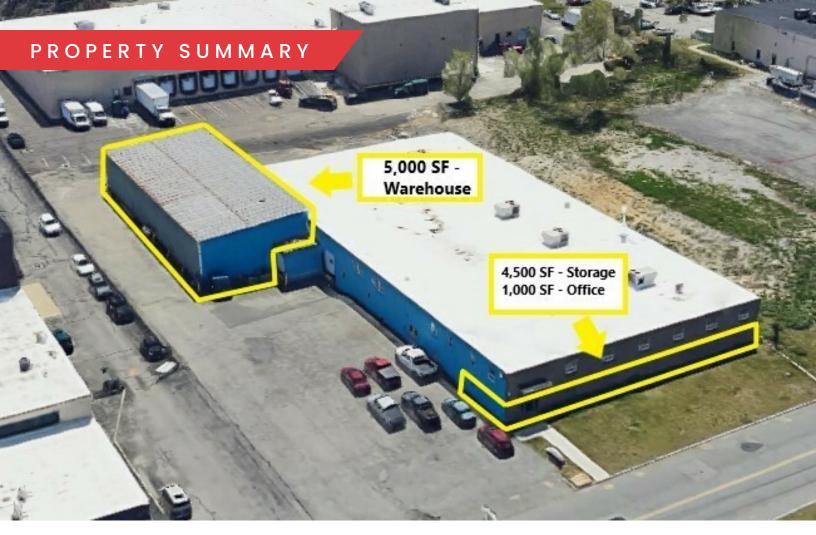

#### PROPERTY HIGHLIGHTS

- 1.5 Miles to I-93 & 2 Miles to I-495
- Multiple loading options
- Industrial Park
- Ample Power
- Clear Height up to 18'
- Ideal space for Data Storage

#### OFFERING SUMMARY

| Lease Rate:      | Market                                            |
|------------------|---------------------------------------------------|
| Number of Units: | 2                                                 |
| Available SF:    | 10,500 SF                                         |
| Building Size:   | 24,884 SF                                         |
| Clear Height:    | 15'-18' (Warehouse)<br>7'7" (Lower level -Office) |
| Loading:         | 2-Tailboard<br>1- Overhead                        |
| Power:           | 1,200 Amps   3-Phase                              |