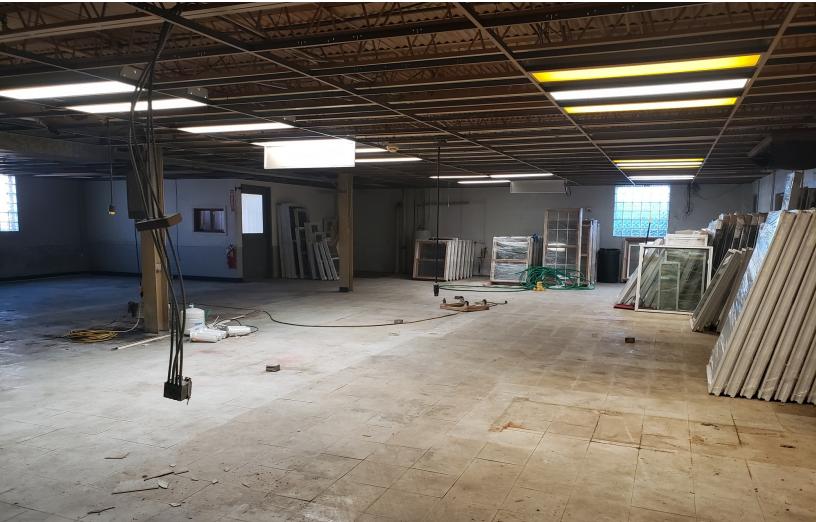

#### PROPERTY HIGHLIGHTS

- 1.5 Miles to I-93 & 2 Miles to I-495
- Multiple loading options
- Industrial Park
- Ample Power
- Clear Height up to 18'
- Ideal space for Data Storage

#### OFFERING SUMMARY

| Lease Rate:      | Market                                            |
|------------------|---------------------------------------------------|
| Number of Units: | 2                                                 |
| Available SF:    | 10,500 SF                                         |
| Building Size:   | 24,884 SF                                         |
| Clear Height:    | 15'-18' (Warehouse)<br>7'7" (Lower level -Office) |
| Loading:         | 2-Tailboard<br>1- Overhead                        |
| Power:           | 1,200 Amps   3-Phase                              |