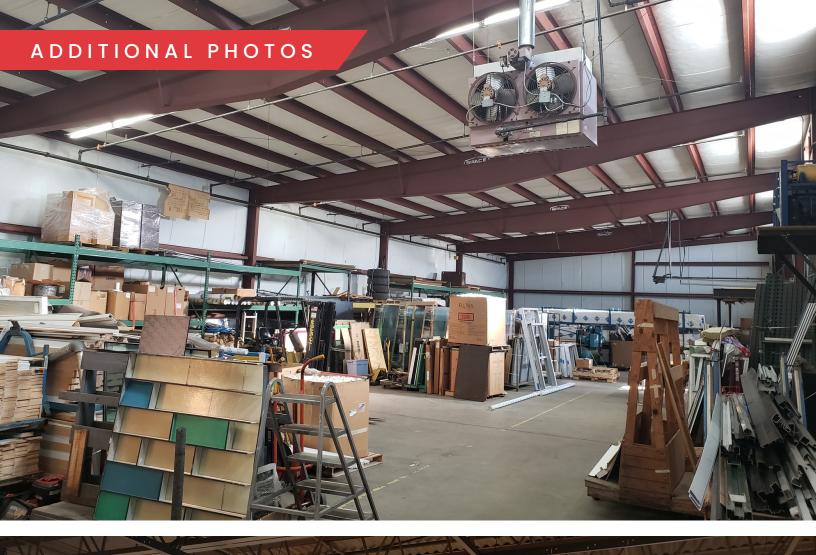

#### PROPERTY HIGHLIGHTS

- 1.5 Miles to I-93 & 2 Miles to I-495
- Multiple loading options
- Industrial Park
- Ample Power
- Clear Height up to 18'
- Ideal space for Data Storage