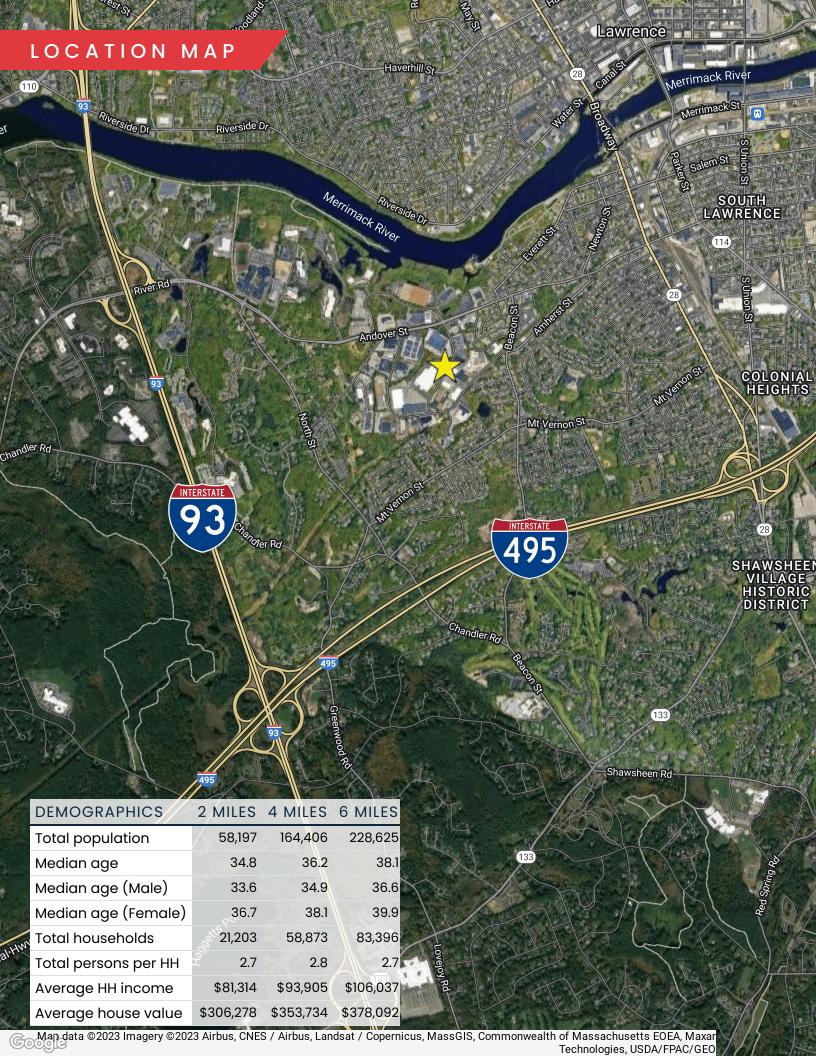

## 130 SHEPARD ST

LAWRENCE, MA

10,500 SF | FLEX INDUSTRIAL SPACE FOR LEASE

DANNY CRUZ NICHOLAS STUBBLEBINE 857.362.9603

978.305.0473

danny@stubblebinecompany.com nick@stubblebinecompany.com

#### PROPERTY HIGHLIGHTS

- 1.5 Miles to I-93 & 2 Miles to I-495
- Multiple loading options
- Industrial Park
- Ample Power
- Clear Height up to 18'
- Ideal space for Data Storage