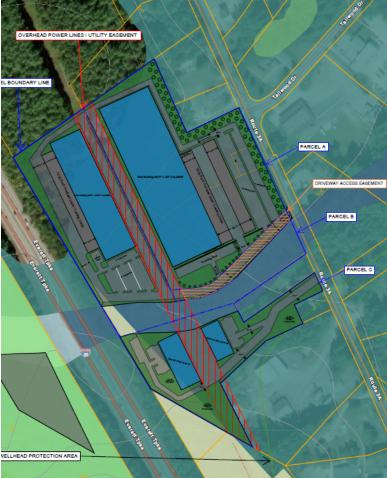

#### ZONING USES

Warehouse

Manufacturing

Auto Auction

Equipment Rental and Sales

Distribution

RV Dealership

| Lot Size:                |         |                | 32 Acres |
|--------------------------|---------|----------------|----------|
| Zoning: Industrial 2 (I- |         | strial 2 (I-2) |          |
| Sale Price:              |         |                | MARKET   |
| DEMOGRAPHICS             | 2 МИ ГО |                | 10 MILES |
| DEMOGRAPHICS             |         |                |          |
| Total Households         | 5,590   | 13,928         | 56,975   |
| Total Population         | 14,390  | 34,634         | 141,273  |