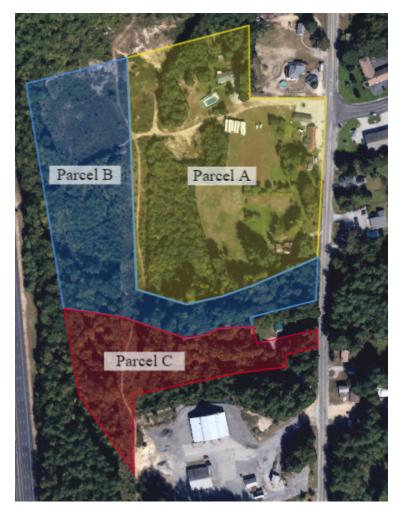

#### FOR SALE | 32 ACRES INDUSTRIAL/COMMERCIAL LAND

- Frontage along I-93 and Route 3A
  Proposed 360,000 SF +/-
- 5 Miles to Concord

32 Acres Industrial/Commercial Land for Sale on 3 Parcels of Land