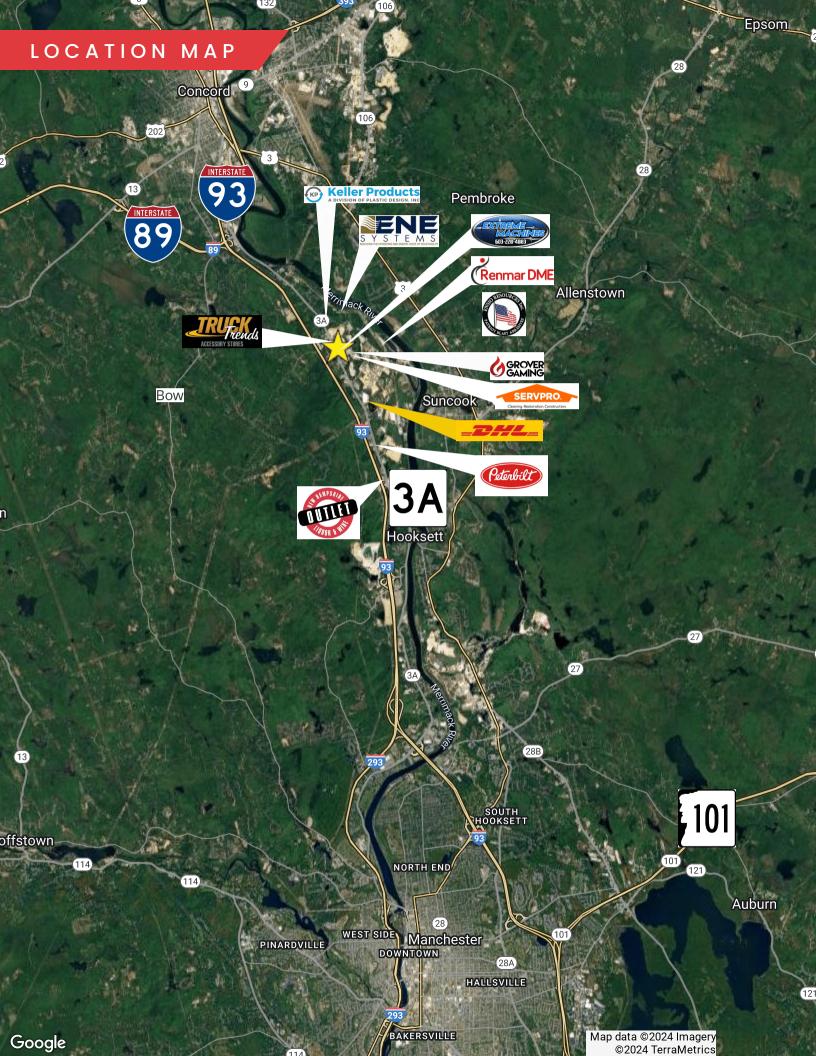

#### FOR SALE | 32 ACRES INDUSTRIAL/COMMERCIAL LAND

- Frontage along I-93 and Route 3A
  Proposed 360,000 SF +/-
- 5 Miles to Concord

32 Acres Industrial/Commercial Land for Sale on 3 Parcels of Land