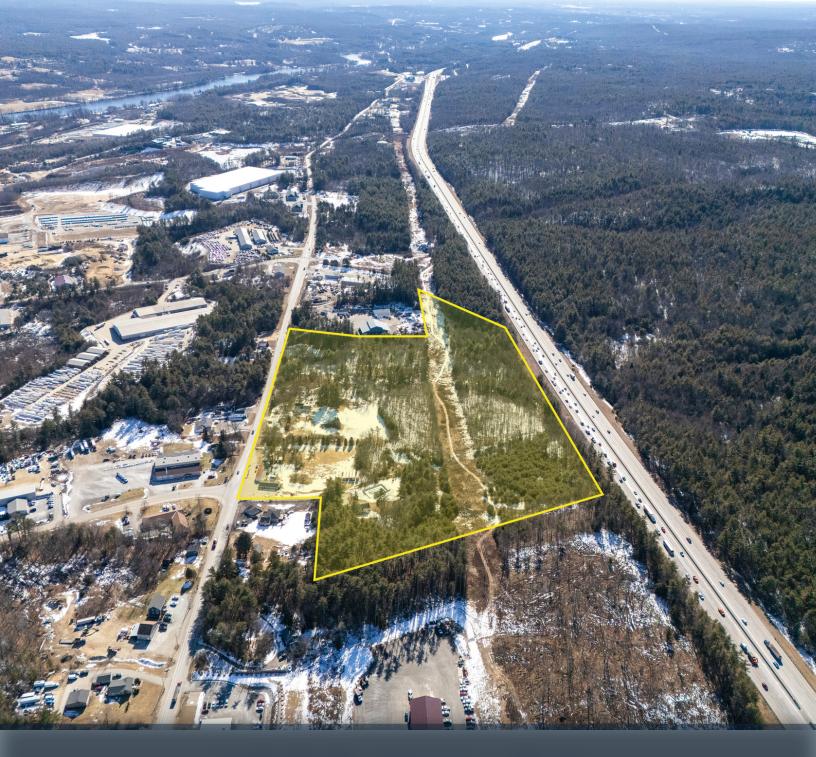

#### FOR SALE | 32 ACRES INDUSTRIAL/COMMERCIAL LAND

- Frontage along I-93 and Route 3A
  Proposed 360,000 SF +/-
- 5 Miles to Concord

32 Acres Industrial/Commercial Land for Sale on 3 Parcels of Land