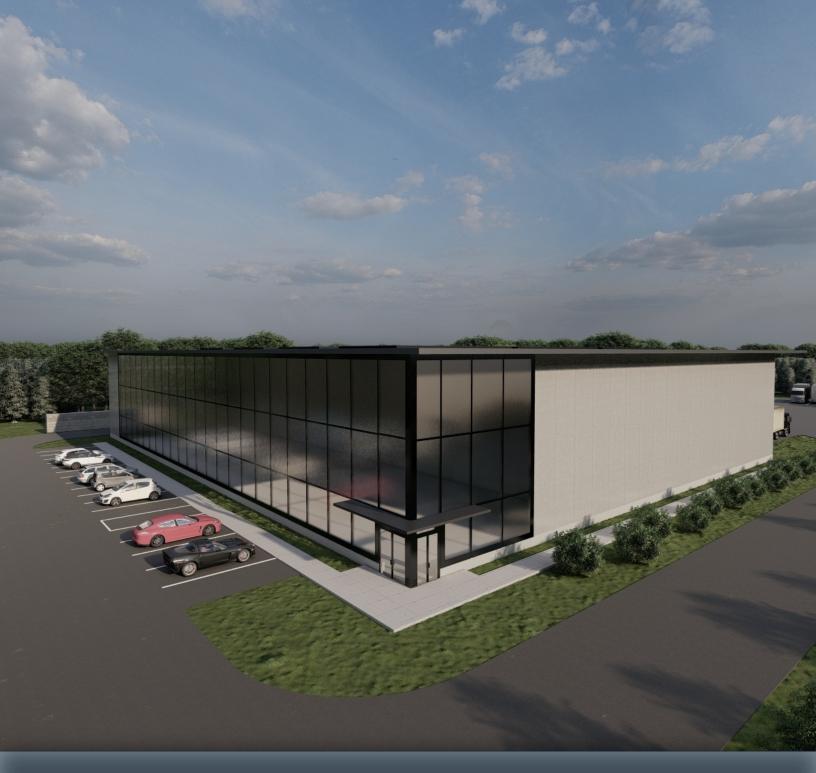

#### PROPERTY DESCRIPTION

3 acres of industrial land for sale or 32,200 SF buildto-suit for lease

### OFFERING SUMMARY

| Sale Price:    | Market    |
|----------------|-----------|
| Building Size: | 32,200 SF |
| Lot Size:      | 33 Acres  |
| Usable Acres:  | 3~ Acres  |

| DEMOGRAPHICS      | 3 MILES   | 5 MILES  | 10 MILES  |
|-------------------|-----------|----------|-----------|
| Total Households  | 5,899     | 24,483   | 114,938   |
| Total Population  | 17,193    | 64,022   | 286,732   |
| Average HH Income | \$121,699 | \$98,777 | \$104,649 |