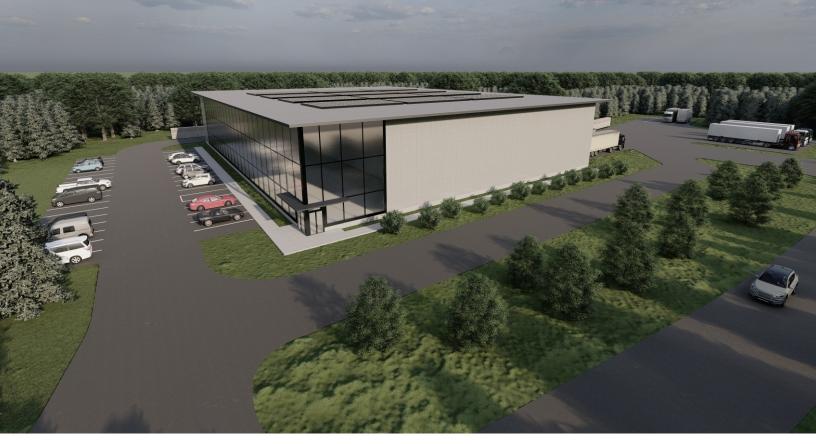

#### PROPERTY DESCRIPTION

3 acres of industrial land for sale or 32,200 SF buildto-suit for lease

### OFFERING SUMMARY

| Sale Price:    | Market    |
|----------------|-----------|
| Building Size: | 32,200 SF |
| Lot Size:      | 33 Acres  |
| Usable Acres:  | 3~ Acres  |

| DEMOGRAPHICS      | 3 MILES   | 5 MILES  | 10 MILES  |
|-------------------|-----------|----------|-----------|
| Total Households  | 5,899     | 24,483   | 114,938   |
| Total Population  | 17,193    | 64,022   | 286,732   |
| Average HH Income | \$121,699 | \$98,777 | \$104,649 |