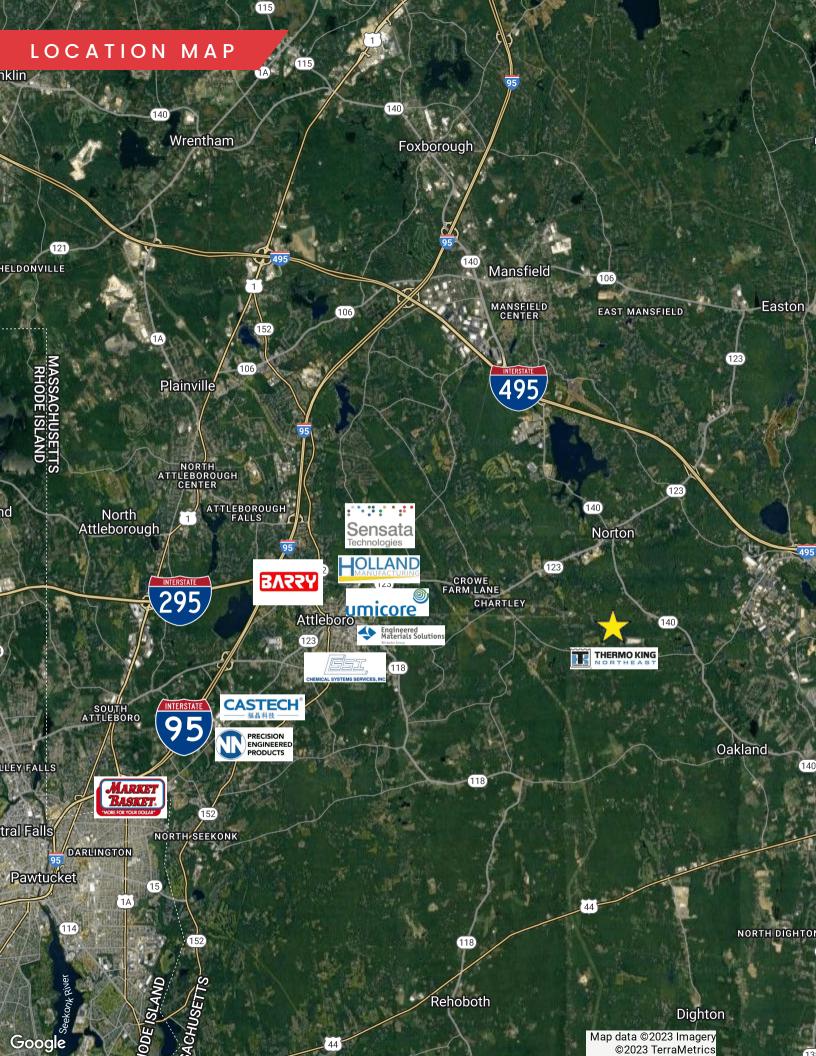

### OFFERING SUMMARY

| Sale Price:    | Market    |
|----------------|-----------|
| Building Size: | 32,200 SF |
| Lot Size:      | 33 Acres  |
| Usable Acres:  | 3~ Acres  |

| DEMOGRAPHICS      | 3 MILES   | 5 MILES  | 10 MILES  |
|-------------------|-----------|----------|-----------|
| Total Households  | 5,899     | 24,483   | 114,938   |
| Total Population  | 17,193    | 64,022   | 286,732   |
| Average HH Income | \$121,699 | \$98,777 | \$104,649 |