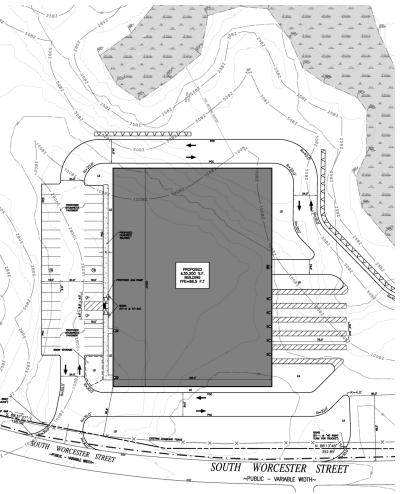

#### PROPERTY DESCRIPTION

3 acres of industrial land for sale or 32,200 SF buildto-suit for lease

### OFFERING SUMMARY

| Sale Price:    | Market    |
|----------------|-----------|
| Building Size: | 32,200 SF |
| Lot Size:      | 33 Acres  |
| Usable Acres:  | 3~ Acres  |

| DEMOGRAPHICS      | 3 MILES   | 5 MILES  | 10 MILES  |
|-------------------|-----------|----------|-----------|
| Total Households  | 5,899     | 24,483   | 114,938   |
| Total Population  | 17,193    | 64,022   | 286,732   |
| Average HH Income | \$121,699 | \$98,777 | \$104,649 |