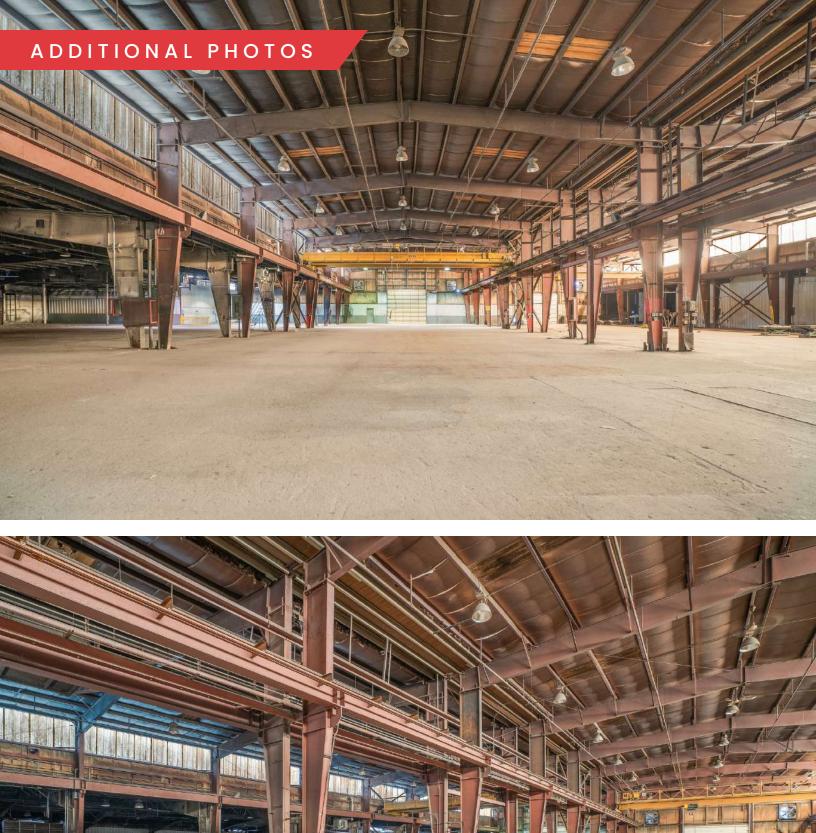

# 16 CARLETON DRIVE

GEORGETOWN, MA

56,841 SF | AVAILABLE FOR LEASE

- NO COLUMNS IN CERTAIN SECTIONS
- SUBDIVISION TO 15,000 SF
- 2 BRIDGE CRANES: FIVE (5) AND TEN (10) TONS
- LOCATED JUST OFF ROUTE 95
- LARGE OUTDOOR STORAGE AREA: 14.6 TOTAL ACRES

### PROPERTY SPECIFICATION

| Zoning:                | Industrial                                                                      |
|------------------------|---------------------------------------------------------------------------------|
| Fire Protection:       | Sprinkler/Fire Alarm<br>System                                                  |
| HVAC:                  | Office: HVAC<br>throughout<br>production area:<br>natural gas - unit<br>heaters |
| Cranes:                | Two (2) bridge<br>cranes (5 and 10<br>ton)                                      |
| Power:                 | 1,000 amps/480v                                                                 |
| Clear Height:          | 13' - 29'                                                                       |
|                        |                                                                                 |
| Roof:                  | Warehouse roof replaced 2019                                                    |
| Roof:  Column Spacing: |                                                                                 |
|                        | replaced 2019  High bay: 60' wide bays Low bay: 100' wide                       |
| Column Spacing:        | replaced 2019  High bay: 60' wide bays Low bay: 100' wide bays  Municipal       |