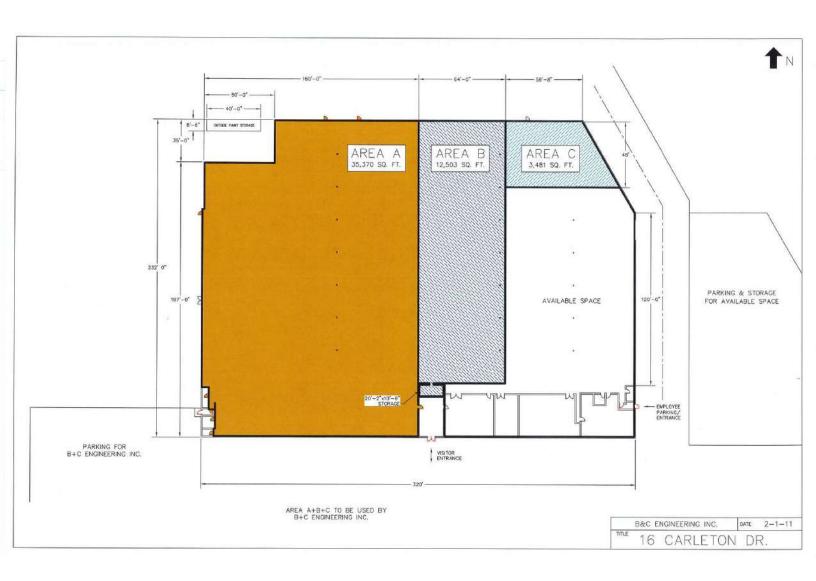

# 16 CARLETON DRIVE

GEORGETOWN, MA

56,841 SF | AVAILABLE FOR LEASE

- NO COLUMNS IN CERTAIN SECTIONS
- SUBDIVISION TO 15,000 SF
- 2 BRIDGE CRANES: FIVE (5) AND TEN (10) TONS
- LOCATED JUST OFF ROUTE 95
- LARGE OUTDOOR STORAGE AREA: 14.6 TOTAL ACRES

### PROPERTY DESCRIPTION 56,841 SF OF INDUSTRIAL SPACE FOR LEASE

#### OFFERING SUMMARY

| Building Size:    | 83,000 SF       |
|-------------------|-----------------|
| Available SF:     | 5,450-56,841 SF |
| Lot Size:         | 14.6 Acres      |
| Flat Dry Acreage: | 4 Acres         |
| Lease Rate:       | Market          |

#### **AVAILABLE SPACES**

| 1st Floor Office: | 2,500 SF  |
|-------------------|-----------|
| 2nd Floor Office: | 5,450 SF  |
| Warehouse Space:  | 48,891 SF |