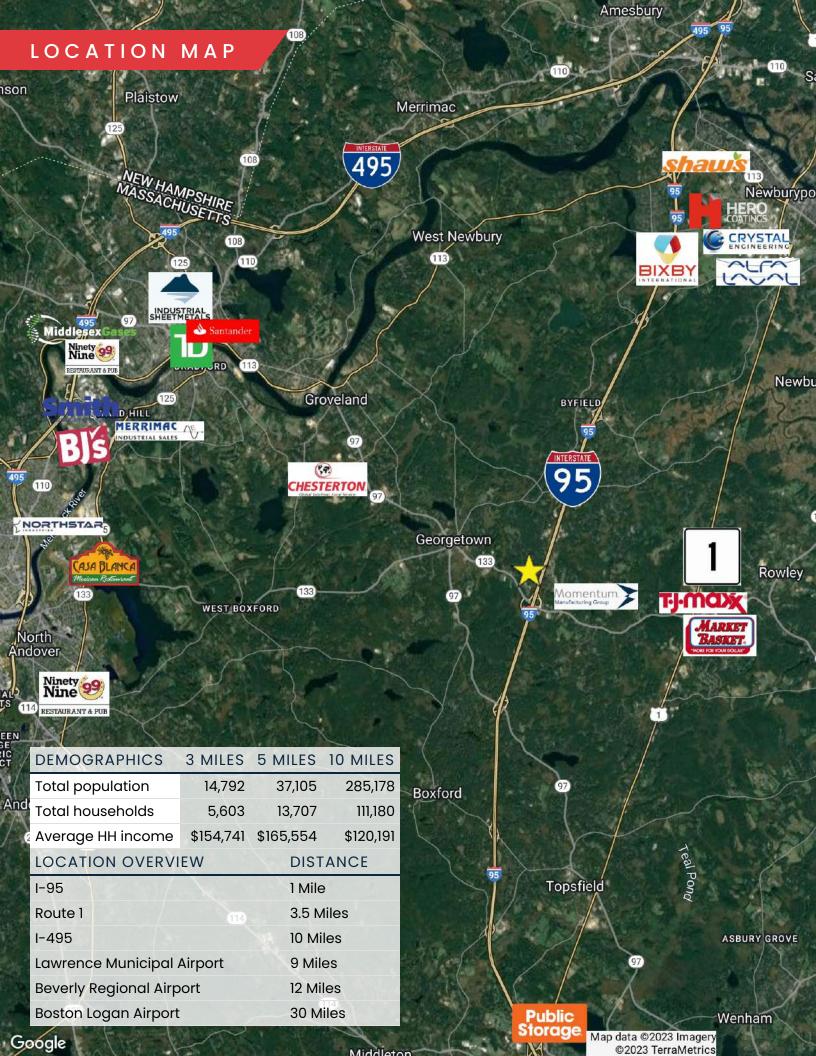

# 16 CARLETON DRIVE

GEORGETOWN, MA

56,841 SF | AVAILABLE FOR LEASE

- NO COLUMNS IN CERTAIN SECTIONS
- SUBDIVISION TO 15,000 SF
- 2 BRIDGE CRANES: FIVE (5) AND TEN (10) TONS
- LOCATED JUST OFF ROUTE 95
- LARGE OUTDOOR STORAGE AREA: 14.6 TOTAL ACRES