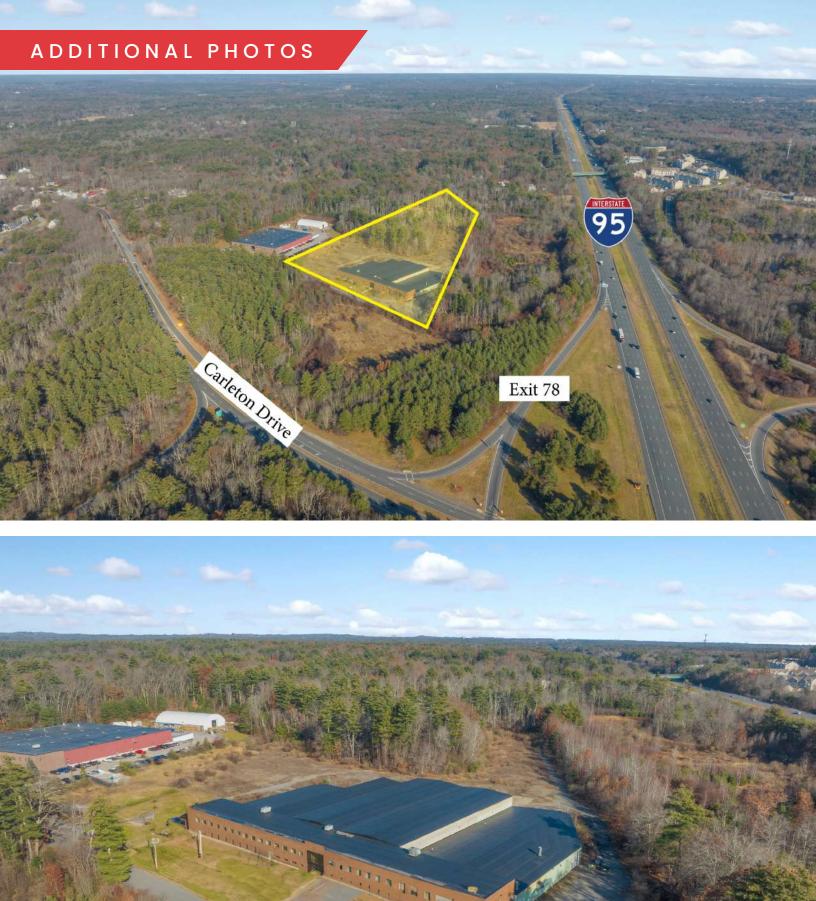

# 16 CARLETON DRIVE

GEORGETOWN, MA

56,841 SF | AVAILABLE FOR LEASE

- NO COLUMNS IN CERTAIN SECTIONS
- SUBDIVISION TO 15,000 SF
- 2 BRIDGE CRANES: FIVE (5) AND TEN (10) TONS
- LOCATED JUST OFF ROUTE 95
- LARGE OUTDOOR STORAGE AREA: 14.6 TOTAL ACRES

#### OFFERING SUMMARY

| Building Size:    | 83,000 SF       |
|-------------------|-----------------|
| Available SF:     | 5,450-56,841 SF |
| Lot Size:         | 14.6 Acres      |
| Flat Dry Acreage: | 4 Acres         |
| Lease Rate:       | Market          |

### PROPERTY SPECIFICATION

| Zoning:                | Industrial                                                                      |
|------------------------|---------------------------------------------------------------------------------|
| Fire Protection:       | Sprinkler/Fire Alarm<br>System                                                  |
| HVAC:                  | Office: HVAC<br>throughout<br>production area:<br>natural gas - unit<br>heaters |
| Cranes:                | Two (2) bridge<br>cranes (5 and 10<br>ton)                                      |
| Power:                 | 1,000 amps/480v                                                                 |
| Clear Height:          | 13' - 29'                                                                       |
|                        |                                                                                 |
| Roof:                  | Warehouse roof replaced 2019                                                    |
| Roof:  Column Spacing: |                                                                                 |
|                        | replaced 2019  High bay: 60' wide bays Low bay: 100' wide                       |
| Column Spacing:        | replaced 2019  High bay: 60' wide bays Low bay: 100' wide bays  Municipal       |