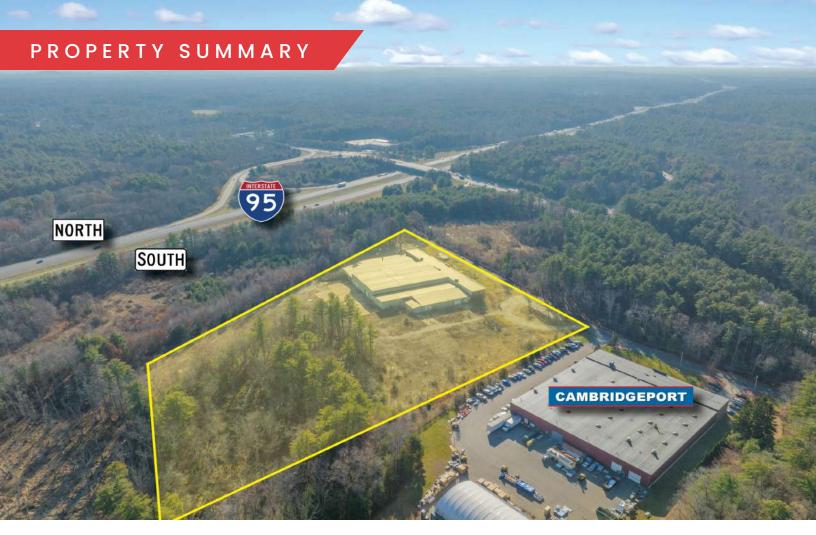

# 16 CARLETON DRIVE

GEORGETOWN, MA

56,841 SF | AVAILABLE FOR LEASE

- NO COLUMNS IN CERTAIN SECTIONS
- SUBDIVISION TO 15,000 SF
- 2 BRIDGE CRANES: FIVE (5) AND TEN (10) TONS
- LOCATED JUST OFF ROUTE 95
- LARGE OUTDOOR STORAGE AREA: 14.6 TOTAL ACRES

### PROPERTY DESCRIPTION 56,841 SF OF INDUSTRIAL SPACE FOR LEASE

#### OFFERING SUMMARY

| Building Size:    | 83,000 SF       |
|-------------------|-----------------|
| Available SF:     | 5,450-56,841 SF |
| Lot Size:         | 14.6 Acres      |
| Flat Dry Acreage: | 4 Acres         |
| Lease Rate:       | Market          |