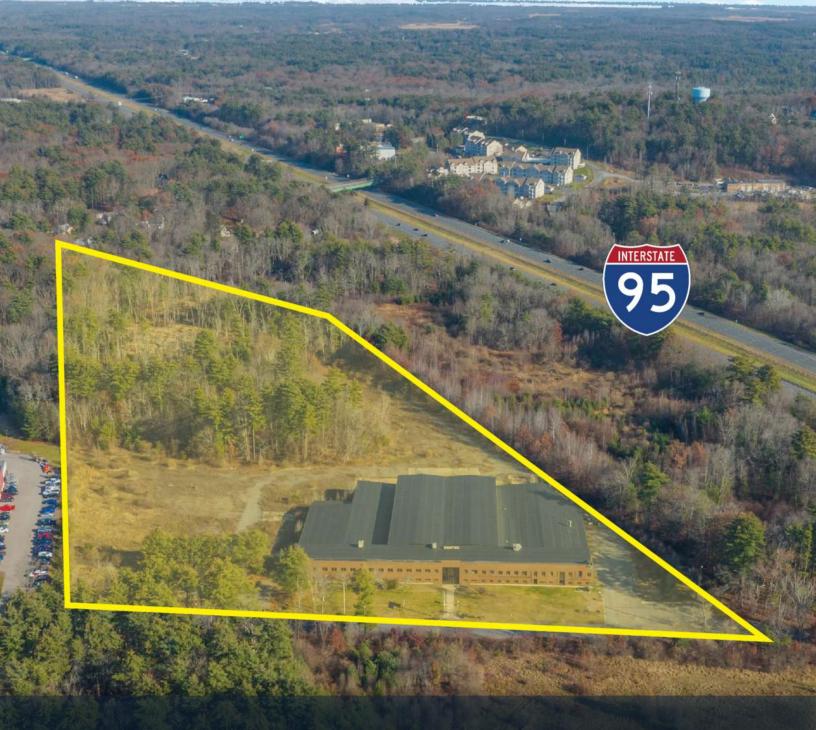

# 16 CARLETON DRIVE

GEORGETOWN, MA

56,841 SF | AVAILABLE FOR LEASE

- NO COLUMNS IN CERTAIN SECTIONS
- SUBDIVISION TO 15,000 SF
- 2 BRIDGE CRANES: FIVE (5) AND TEN (10) TONS
- LOCATED JUST OFF ROUTE 95
- LARGE OUTDOOR STORAGE AREA: 14.6 TOTAL ACRES

### PROPERTY DESCRIPTION 56,841 SF OF INDUSTRIAL SPACE FOR LEASE

#### OFFERING SUMMARY

| Building Size:    | 83,000 SF       |
|-------------------|-----------------|
| Available SF:     | 5,450-56,841 SF |
| Lot Size:         | 14.6 Acres      |
| Flat Dry Acreage: | 4 Acres         |
| Lease Rate:       | Market          |